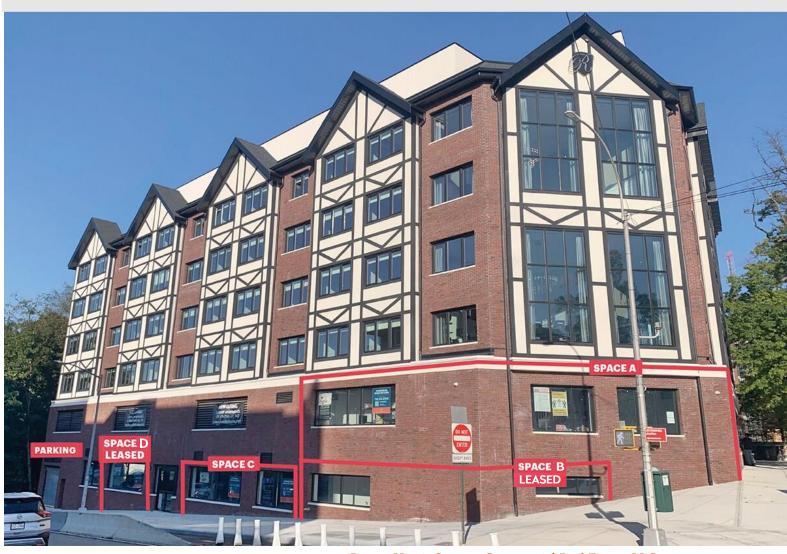

### LOCATION:

Between Northern Blvd & Douglaston Parkway

**AVAILABLE: Up to 5,736 RSF** 

SIZE:

**Ground Floor** 

Space B: Leased

Space C: 4,391 RSF – Can Divide

(Interior elevator with direct access to parking garage)

Space D: Leased

**Second Floor** 

Space A: 1,345 SF

(with Ground Floor ramp entrance)

**FRONTAGE:** 

Northern Boulevard: 82 FT

**ASKING RENT:** 

**Upon Request** 

**WORKLETTER:** 

Negotiable

POSSESSION:

**Immediate** 

**COTENANTS:** 

Primetime Private Gym Acupuncturist