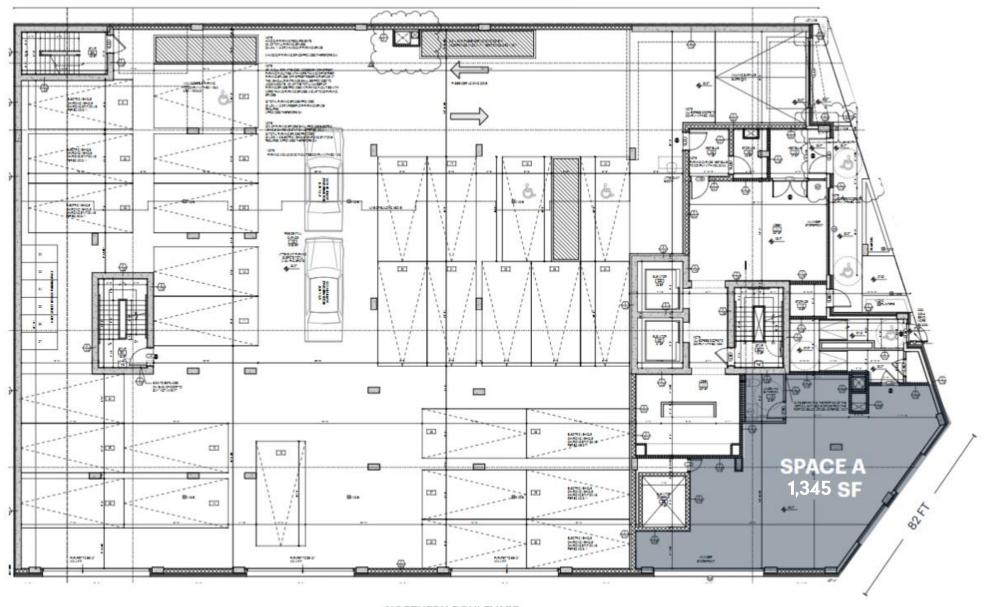

Space D: Leased

**Second Floor** 

Space A: 1,345 SF

(with Ground Floor ramp entrance)

**FRONTAGE:** 

Northern Boulevard: 82 FT

**ASKING RENT:** 

**Upon Request** 

# **SPACE DETAILS**

# **GROUND FLOOR**