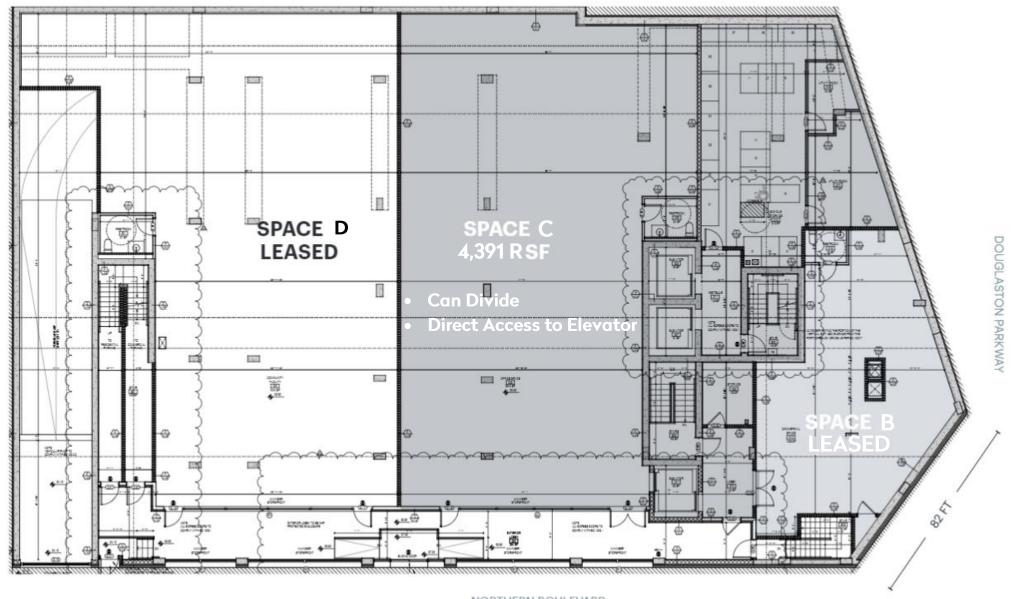

### LOCATION:

Between Northern Blvd & Douglaston Parkway

**AVAILABLE: Up to 5,736 RSF** 

SIZE:

**Ground Floor** 

Space B: Leased

Space C: 4,391 RSF – Can Divide

(Interior elevator with direct access to parking garage)

Space D: Leased

**Second Floor** 

Space A: 1,345 SF

(with Ground Floor ramp entrance)

**FRONTAGE:** 

Northern Boulevard: 82 FT

**ASKING RENT:** 

**Upon Request** 

# **SPACE DETAILS**

# **GROUND FLOOR**