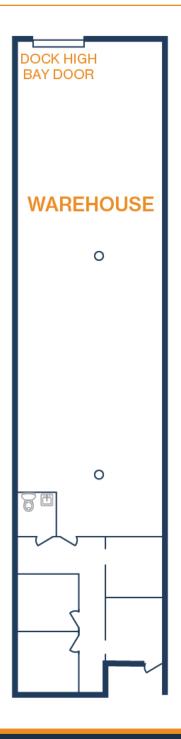

#### FLOOR PLAN — AVAILABLE IMMEDIATELY

- » 1,625 SF Total Available
- » Tenant-Controlled HVAC
- » 3-Phase Power (120V)
- » Glass Storefront