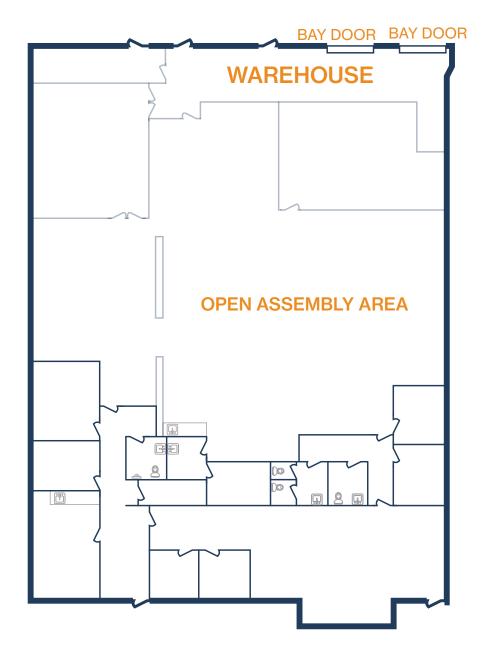

### FLOOR PLAN — AVAILABLE IMMEDIATELY

- » 10,611 SF Total Available
  - » 9,573 SF Office
  - » 1,038 SF Warehouse
- » (2) Dock-High Doors
- » Glass Storefront
- » 3 Phase Power

& 281.584.3320