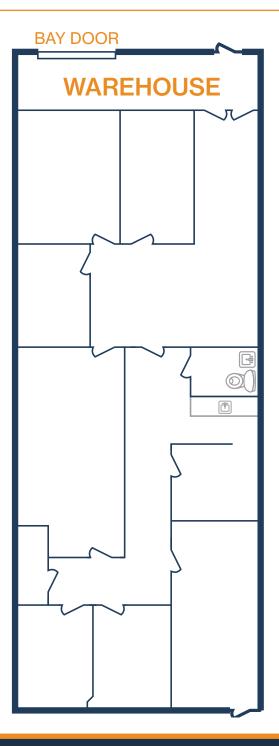

### FLOOR PLAN — AVAILABLE IMMEDIATELY

- » 3,236 SF Total Available
  - » 809 SF Office
  - » 2,427 SF Warehouse
- » (1) Dock-High Door
- » Glass Storefront
- » 3 Phase Power