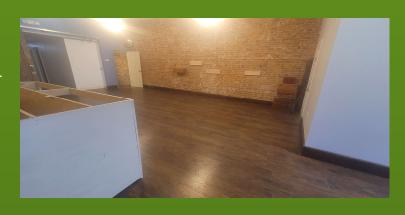

## THE HOGREFE BUILDING AT 156 COLUMBUS AVE 1ST FLOOR RETAIL SPACE

- ▶ 7090 sf rentable space
- ➤ Currently designed into 4 separate spaces. Can combine spaces. All front facing spaces on Columbus Ave, the most valuable store frontage in downtown. Great location for your Restaurant, Office, Retail or Entertainment Venue.
  - ▶ 3243 sf
  - ▶ 1027 sf
  - ▶ 1950 sf
  - ▶ 874 sf (interior space) Rented

This corner space is ideal for a restaurant, retail or an entertainment venue -3243 sf

160-162 Columbus Ave.

158 Columbus Ave. great Location in the heart of downtown. -1027 sf

150 Columbus Ave. Perfect location and connected to the Marketplace

Downtown -1950sf