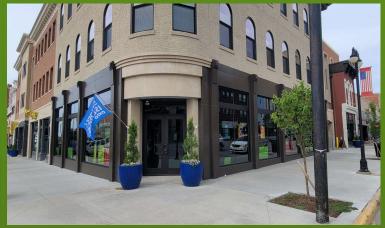

# THE SCHMIDT BUILDING 246 E. MARKET STREET

- ▶ 6366 sf rentable space
  - Currently designed into 3 separate spaces. Two or more spaces can be combined
    - ▶ 2110 sf
    - ▶ 2069 sf
    - ▶ 2187 sf

This is an undeveloped retail/office location. Prime location next to the BGSU/Falcon Point Lofts Apartments, 1 block from the Marketplace Downtown and Hogrefe Building and just 2 blocks from Jackson St. Pier.

**Suite 1- 2110 sf** \$14 sf/yr. plus NNN

**Suite 3- 2187 sf** \$14 sf/yr. plus NNN