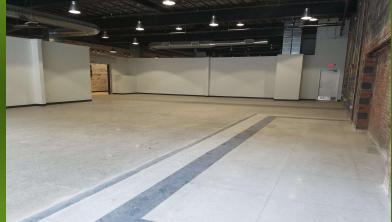

# THE SCHMIDT BUILDING 246 E. MARKET STREET

- ▶ 6366 sf rentable space
  - Currently designed into 3 separate spaces. Two or more spaces can be combined
    - ▶ 2110 sf
    - ▶ 2069 sf
    - ▶ 2187 sf

This is an undeveloped retail/office location. Prime location next to the BGSU/Falcon Point Lofts Apartments, 1 block from the Marketplace Downtown and Hogrefe Building and just 2 blocks from Jackson St. Pier.

**Suite 1- 2110 sf** \$14 sf/yr. plus NNN

**Suite 3- 2187 sf** \$14 sf/yr. plus NNN