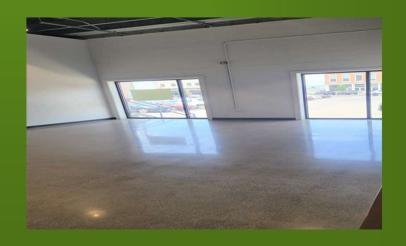

## THE HOGREFE BUILDING AT 156 COLUMBUS AVE 1ST FLOOR RETAIL SPACE

- ▶ 7090 sf rentable space
- ➤ Currently designed into 4 separate spaces. Can combine spaces. All front facing spaces on Columbus Ave, the most valuable store frontage in downtown. Great location for your Restaurant, Office, Retail or Entertainment Venue.
  - ▶ 3243 sf
  - ▶ 1027 sf
  - ▶ 1950 sf
  - ▶ 874 sf (interior space) Rented

This corner space is ideal for a restaurant, retail or an entertainment venue -3243 sf

160-162 Columbus Ave.

158 Columbus Ave. great Location in the heart of downtown. -1027 sf

150 Columbus Ave. Perfect location and connected to the Marketplace