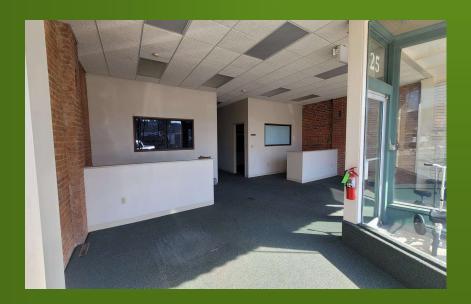

## Shoreline Building 225 W. Water Street

Great location downtown on Water Street, across from the State Theater, Next to the Hotel Kilborne 1block from Jackson Street Pier.

1027 sf window front location \$16 sf/yr. plus NNN