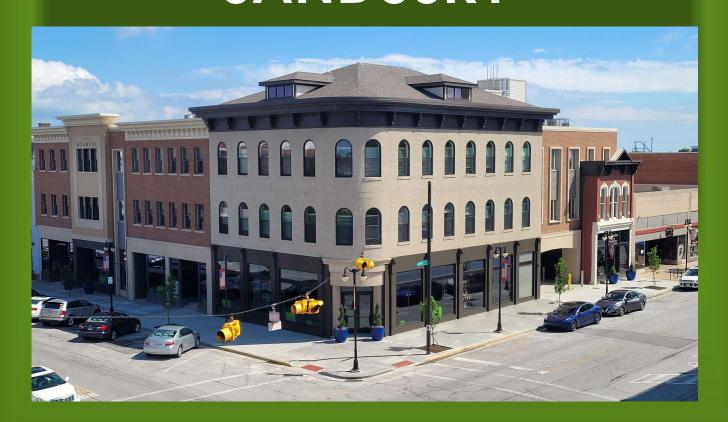

## THE HOGREFE BUILDING AT 156 COLUMBUS AVE 1ST FLOOR RETAIL SPACE

- ▶ 7090 sf rentable space
- ➤ Currently designed into 4 separate spaces. Can combine spaces. All front facing spaces on Columbus Ave, the most valuable store frontage in downtown. Great location for your Restaurant, Office, Retail or Entertainment Venue.
  - ▶ 3243 sf
  - ▶ 1027 sf
  - ▶ 1950 sf
  - ▶ 874 sf (interior space) Rented

This corner space is ideal for a restaurant, retail or an entertainment venue -3243 sf

160-162 Columbus Ave.

158 Columbus Ave. great Location in the heart of downtown. -1027 sf

150 Columbus Ave. Perfect location and connected to the Marketplace

Downtown -1950sf