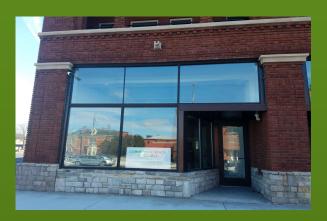

# THE SCHMIDT BUILDING 246 E. MARKET STREET

- ▶ 6366 sf rentable space
  - Currently designed into 3 separate spaces. Two or more spaces can be combined
    - ▶ 2110 sf
    - ▶ 2069 sf
    - ▶ 2187 sf

This is an undeveloped retail/office location. Prime location next to the BGSU/Falcon Point Lofts Apartments, 1 block from the Marketplace Downtown and Hogrefe Building and just 2 blocks from Jackson St. Pier.

**Suite 1- 2110 sf** \$14 sf/yr. plus NNN

**Suite 3- 2187 sf** \$14 sf/yr. plus NNN