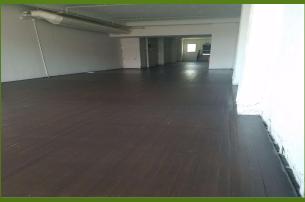

# THE SCHMIDT BUILDING 246 E. MARKET STREET

- ▶ 6366 sf rentable space
  - Currently designed into 3 separate spaces. Two or more spaces can be combined
    - ▶ 2110 sf
    - ▶ 2069 sf
    - ▶ 2187 sf

This is an undeveloped retail/office location. Prime location next to the BGSU/Falcon Point Lofts Apartments, 1 block from the Marketplace Downtown and Hogrefe Building and just 2 blocks from Jackson St. Pier.

**Suite 1- 2110 sf** \$14 sf/yr. plus NNN

**Suite 3- 2187 sf** \$14 sf/yr. plus NNN