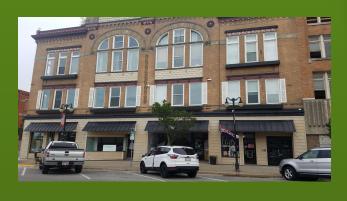

## THE HOGREFE BUILDING AT 156 COLUMBUS AVE 1ST FLOOR RETAIL SPACE

- ▶ 7090 sf rentable space
- ➤ Currently designed into 4 separate spaces. Can combine spaces. All front facing spaces on Columbus Ave, the most valuable store frontage in downtown. Great location for your Restaurant, Office, Retail or Entertainment Venue.
  - ▶ 3243 sf
  - ▶ 1027 sf
  - ▶ 1950 sf
  - ▶ 874 sf (interior space) Rented

This corner space is ideal for a restaurant, retail or an entertainment venue -3243 sf

160-162 Columbus Ave.

158 Columbus Ave. great Location in the heart of downtown. -1027 sf

150 Columbus Ave. Perfect location and connected to the Marketplace

Downtown -1950sf