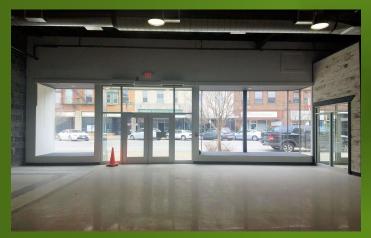

# THE LEA BUILDING 172 E. MARKET STREET

A beautiful historic and urban feel, these store front locations are perfect for any retail/office space. Located beneath the soon to be Feick Apartment Building and 1 block from the Falcon Point Lofts, so many people, so much foot traffic.

You are across the street from the Marketplace Downtown and The Hogrefe Building.

174 E. Market Street 1450 sf Street level/great store front location \$12 sf/yr. plus NNN Opening in 2024

182 E. Market Street 1527 sf
Street level/ great store front
windows
\$14 sf/yr. plus NNN
Rented