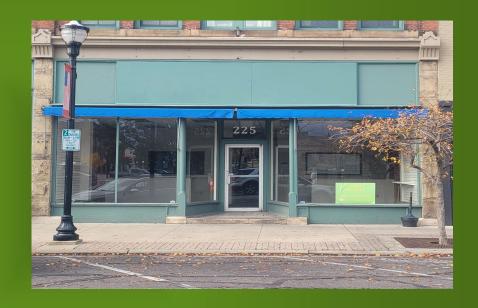

## Shoreline Building 225 W. Water Street

Great location downtown on Water Street, across from the State Theater, Next to the Hotel Kilborne 1block from Jackson Street Pier.

1027 sf window front location \$16 sf/yr. plus NNN