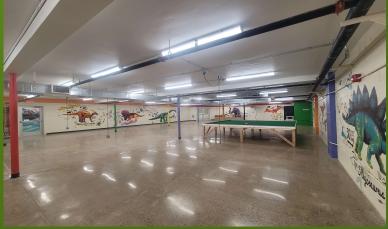

## THE HOGREFE BUILDING AT 156 COLUMBUS AVE 1ST FLOOR RETAIL SPACE

- ▶ 7090 sf rentable space
- ➤ Currently designed into 4 separate spaces. Can combine spaces. All front facing spaces on Columbus Ave, the most valuable store frontage in downtown. Great location for your Restaurant, Office, Retail or Entertainment Venue.
  - ▶ 3243 sf
  - ▶ 1027 sf
  - ▶ 1950 sf
  - ▶ 874 sf (interior space) Rented

This corner space is ideal for a restaurant, retail or an entertainment venue -3243 sf

160-162 Columbus Ave.

158 Columbus Ave. great Location in the heart of downtown. -1027 sf

150 Columbus Ave. Perfect location and connected to the Marketplace

Downtown -1950sf