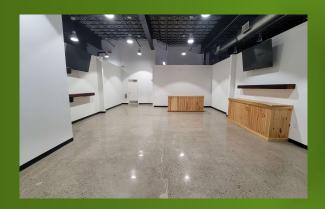

## Shoreline Building 225 W. Water Street

Great location downtown on Water Street, across from the State Theater, Next to the Hotel Kilborne 1block from Jackson Street Pier.

1027 sf window front location \$16 sf/yr. plus NNN