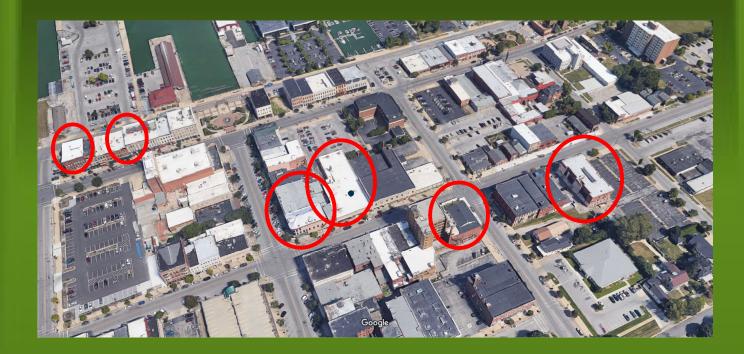

# COMMERCIAL PROPERTIES AVAILABLE DOWNTOWN SANDUSKY H2 PROPERTY MANAGEMENT 419-502-0200

The Hogrefe Building 156 Columbus Ave 3 Spaces

The Schmidt Building 246 E. Market St 3 spaces

Marketplace Downtown
133 E. Market Street
3 Spaces