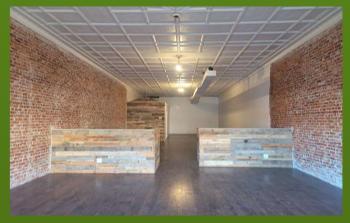

# THE SCHMIDT BUILDING 246 E. MARKET STREET

- ▶ 6366 sf rentable space
  - Currently designed into 3 separate spaces. Two or more spaces can be combined
    - ▶ 2110 sf
    - ▶ 2069 sf
    - ▶ 2187 sf

This is an undeveloped retail/office location. Prime location next to the BGSU/Falcon Point Lofts Apartments, 1 block from the Marketplace Downtown and Hogrefe Building and just 2 blocks from Jackson St. Pier.

**Suite 1- 2110 sf** \$14 sf/yr. plus NNN

**Suite 3- 2187 sf** \$14 sf/yr. plus NNN