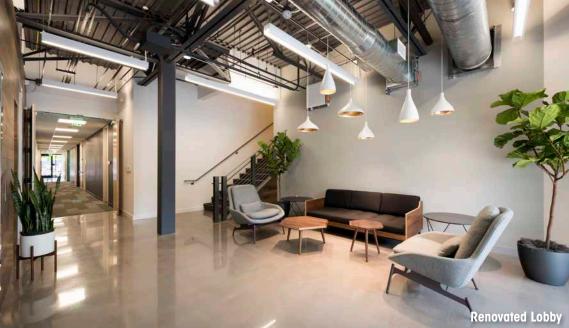

EAST EL CAMINO REAL | MOUNTAIN VIEW, CA

# RENOVATED INTERIORS, COMMON AREAS AND OUTDOOR AREA

# 

EAST EL CAMINO REAL MOUNTAIN VIEW, CA

### **AVAILABILITIES**

| SUITE     | SQUARE<br>FOOTAGE     | AVAILABLE |
|-----------|-----------------------|-----------|
| 170       | ±3,091                | NOW       |
| 250       | ±8,526<br>(Divisible) | NOW       |
| 3rd Floor | ±17,521               | NOW       |











PHOTO GALLERY

## **SUITE 170** • FIRST FLOOR • ±3,091 SQ. FT.



EAST EL CAMINO REAL MOUNTAIN VIEW, CA

#### HIGHLIGHTS

3 Offices

1 Conference Room

Open Kitchen Area

Storage Room









## **SUITE 250** • SECOND FLOOR • ±8,526 SQ. FT. (Divisible)





EAST EL CÁMINO REÁL MOUNTAIN VIEW, CÁ

#### HIGHLIGHTS

Divisible

8 Private Offices

4 Conference Rooms

2 Huddle Rooms

2 Phone Rooms

IT/Storage Room

Copy Area

Large Central Kitchen/Break Room

Separate Coffee Bar/Kitchenette

Not to scale

## **3RD FLOOR** • ±17,521 SQ. FT.





EAST EL CAMINO REAL MOUNTAIN VIEW, CA

#### HIGHLIGHTS

7 Offices

1 Boardroom

5 Conference Rooms

2 Storage Rooms

Open Kitchen Area

IT Room

Mother's Room

Copy Room

Not to scale









PHOTO GALLERY - 3RD FLOOR

CBRE









PHOTO GALLERY - 3