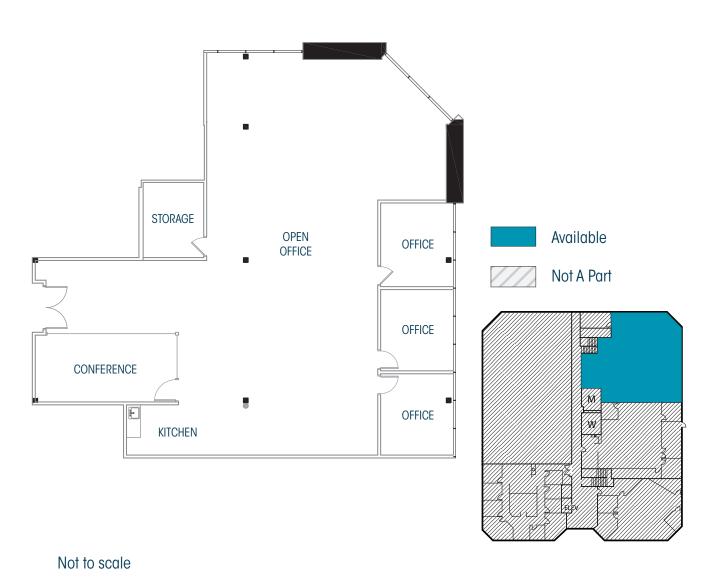

## **SUITE 170** • FIRST FLOOR • ±3,091 SQ. FT.

EAST EL CAMINO REAL MOUNTAIN VIEW, CA

#### HIGHLIGHTS

3 Offices

1 Conference Room

Open Kitchen Area

Storage Room