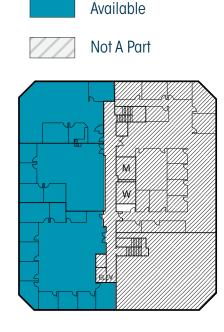

## **3RD FLOOR** • ±17,521 SQ. FT.

EAST EL CAMINO REAL MOUNTAIN VIEW, CA

#### HIGHLIGHTS

7 Offices

1 Boardroom

5 Conference Rooms

2 Storage Rooms

Open Kitchen Area

IT Room

Mother's Room

Copy Room

Not to scale

PHOTO GALLERY - 3RD FLOOR

CBRE

PHOTO GALLERY - 3RD FLOOR

CBRE