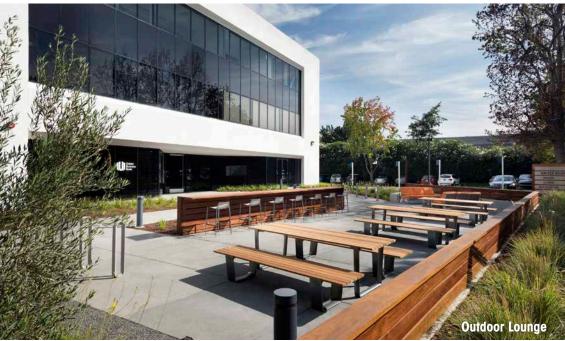

EAST EL CAMINO REAL | MOUNTAIN VIEW, CA

# RENOVATED INTERIORS, COMMON AREAS AND OUTDOOR AREA

# 

EAST EL CAMINO REAL MOUNTAIN VIEW, CA

### **AVAILABILITIES**

| SUITE     | SQUARE<br>FOOTAGE     | AVAILABLE |
|-----------|-----------------------|-----------|
| 170       | ±3,091                | NOW       |
| 250       | ±8,526<br>(Divisible) | NOW       |
| 3rd Floor | ±17,521               | NOW       |











PHOTO GALLERY

## **SUITE 170** • FIRST FLOOR • ±3,091 SQ. FT.



EAST EL CAMINO REAL MOUNTAIN VIEW, CA

#### HIGHLIGHTS

3 Offices

1 Conference Room

Open Kitchen Area

Storage Room









## **SUITE 250** • SECOND FLOOR • ±8,526 SQ. FT. (Divisible)





EAST EL CÁMINO REÁL MOUNTAIN VIEW, CÁ

#### HIGHLIGHTS

Divisible

8 Private Offices

4 Conference Rooms

2 Huddle Rooms

2 Phone Rooms

IT/Storage Room

Copy Area

Large Central Kitchen/Break Room

Separate Coffee Bar/Kitchenette

Not to scale

## **3RD FLOOR** • ±17,521 SQ. FT.





EAST EL CAMINO REAL MOUNTAIN VIEW, CA

#### HIGHLIGHTS

7 Offices

1 Boardroom

5 Conference Rooms

2 Storage Rooms

Open Kitchen Area

IT Room

Mother's Room

Copy Room

Not to scale









PHOTO GALLERY - 3RD FLOOR

CBRE









PHOTO GALLERY -