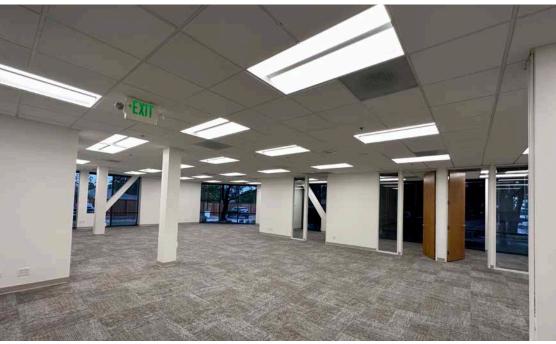

PHOTO GALLERY

## **SUITE 170** • FIRST FLOOR • ±3,091 SQ. FT.

EAST EL CAMINO REAL MOUNTAIN VIEW, CA

#### HIGHLIGHTS

3 Offices

1 Conference Room

Open Kitchen Area

Storage Room