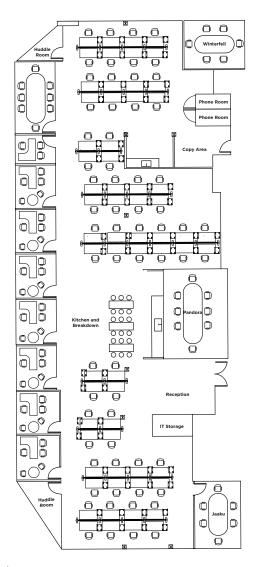

## **SUITE 250** • SECOND FLOOR • ±8,526 SQ. FT. (Divisible)

EAST EL CÁMINO REÁL MOUNTAIN VIEW, CÁ

#### HIGHLIGHTS

Divisible

8 Private Offices

4 Conference Rooms

2 Huddle Rooms

2 Phone Rooms

IT/Storage Room

Copy Area

Large Central Kitchen/Break Room

Separate Coffee Bar/Kitchenette

Not to scale