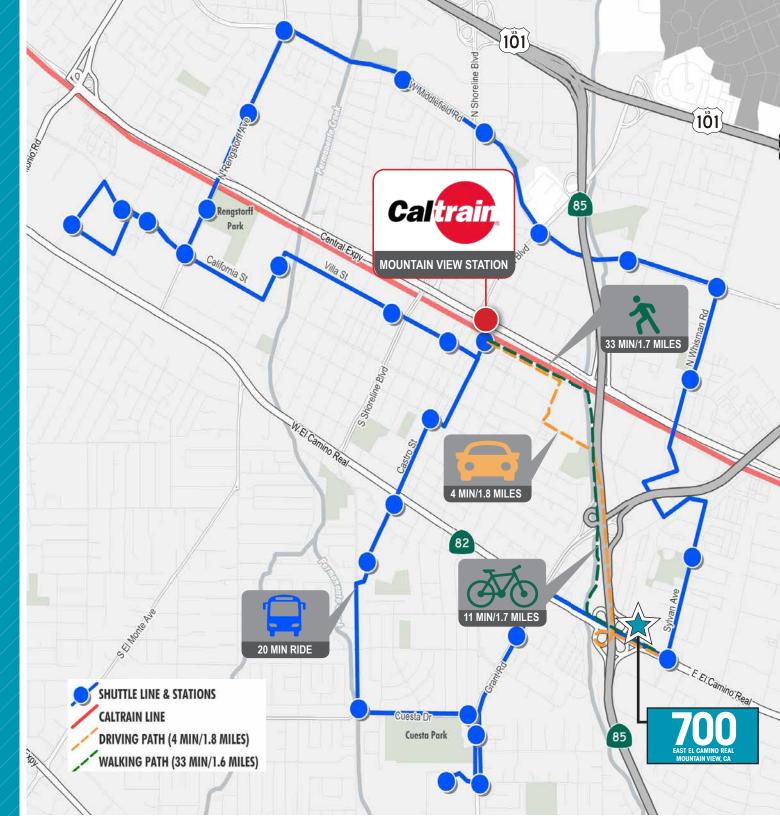

### TRANSPORTATION MAP

4 MIN/1.8 MILES

11 MIN/1.7 MILES

33 MIN/1.7 MILES

20 MIN FROM PROPERTY TO CALTRAIN

EAST EL CAMINO REAL | MOUNTAIN VIEW, CA