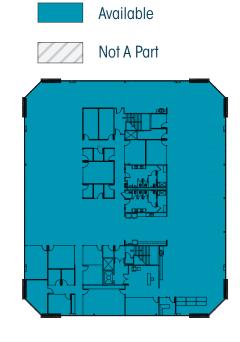

## **SUITE 250** • SECOND FLOOR • ±8,526 SQ. FT. (Divisible)

EAST EL CÁMINO REÁL MOUNTAIN VIEW, CÁ

#### HIGHLIGHTS

Divisible

8 Private Offices

4 Conference Rooms

2 Huddle Rooms

2 Phone Rooms

IT/Storage Room

Copy Area

Large Central Kitchen/Break Room

Separate Coffee Bar/Kitchenette

Not to scale