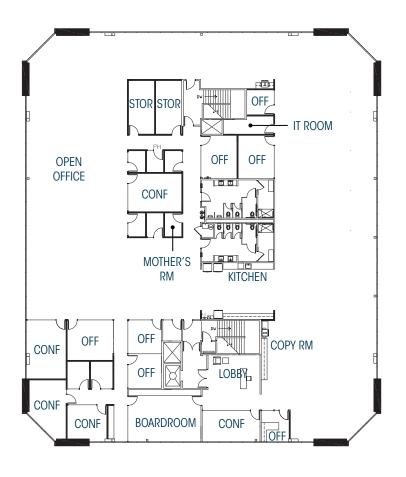

## **3RD FLOOR** • ±17,521 SQ. FT.

EAST EL CAMINO REAL MOUNTAIN VIEW, CA

#### HIGHLIGHTS

7 Offices

1 Boardroom

5 Conference Rooms

2 Storage Rooms

Open Kitchen Area

IT Room

Mother's Room

Copy Room

Not to scale

PHOTO GALLERY - 3RD FLOOR

CBRE

PHOTO GALLERY - 3RD FLOOR

CBRE