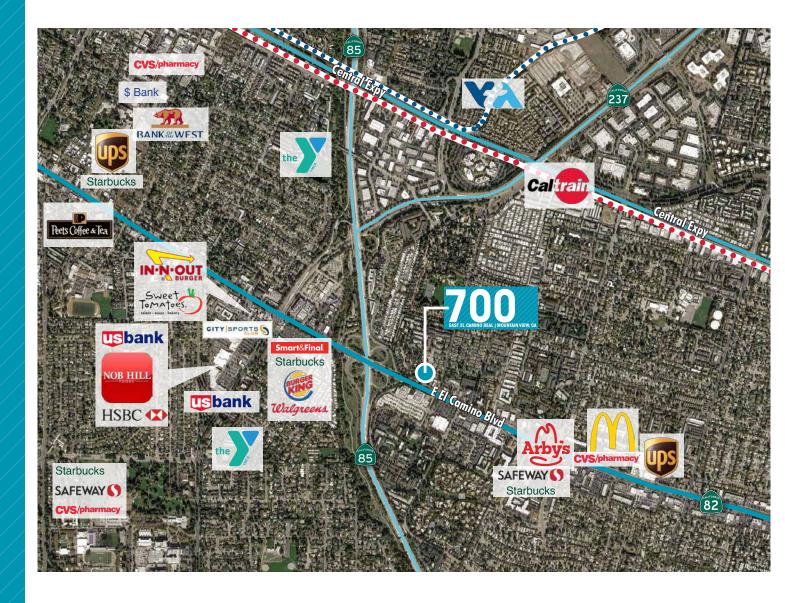

TAIN VIEW, CA

#### HIGHLIGHTS

3 Offices

1 Conference Room

Open Kitchen Area

Storage Room









## **SUITE 250** • SECOND FLOOR • ±8,526 SQ. FT. (Divisible)





EAST EL CÁMINO REÁL MOUNTAIN VIEW, CÁ

#### HIGHLIGHTS

Divisible

8 Private Offices

4 Conference Rooms

2 Huddle Rooms

2 Phone Rooms

IT/Storage Room

Copy Area

Large Central Kitchen/Break Room

Separate Coffee Bar/Kitchenette

Not to scale

## **3RD FLOOR** • ±17,521 SQ. FT.





EAST EL CAMINO REAL MOUNTAIN VIEW, CA

#### HIGHLIGHTS

7 Offices

1 Boardroom

5 Conference Rooms

2 Storage Rooms

Open Kitchen Area

IT Room

Mother's Room

Copy Room

Not to scale









PHOTO GALLERY - 3RD FLOOR

CBRE









PHOTO GALLERY - 3RD FLOOR

CBRE

# 

EAST EL CAMINO REAL MOUNTAIN VIEW, CA

RETAIL AMENITIES NEARBY













# 

EAST EL CAMINO REAL MOUNTAIN VIEW, CA

### TRANSPORTATION MAP



4 MIN/1.8 MILES



11 MIN/1.7 MILES



33 MIN/1.7 MILES



20 MIN FROM PROPERTY TO CALTRAIN





EAST EL CAMINO REAL | MOUNTAIN VIEW, CA

#### MARK CHRISTIERSON

Executive Vice President
Lic. 01296954
+1 408 453 7452
mark.christierson@cbre.com

#### PATRICK REILLY

First Vice President Lic. 01504114 +1 650 577 2931 patrickreilly@cbre.com

#### SAMANTHA GOETZ

Senior Associate Lic. 02103756 +1 408 467 7587 samantha.goetz@cbre.com

© 2024 CBRE, Inc. All rights reserved. This information has been obtained from sources believed reliable but has not been verified for accuracy or completeness. CBRE, Inc. makes no guarantee, representation or warranty and accepts no responsibility or liability as to the accuracy, completeness,