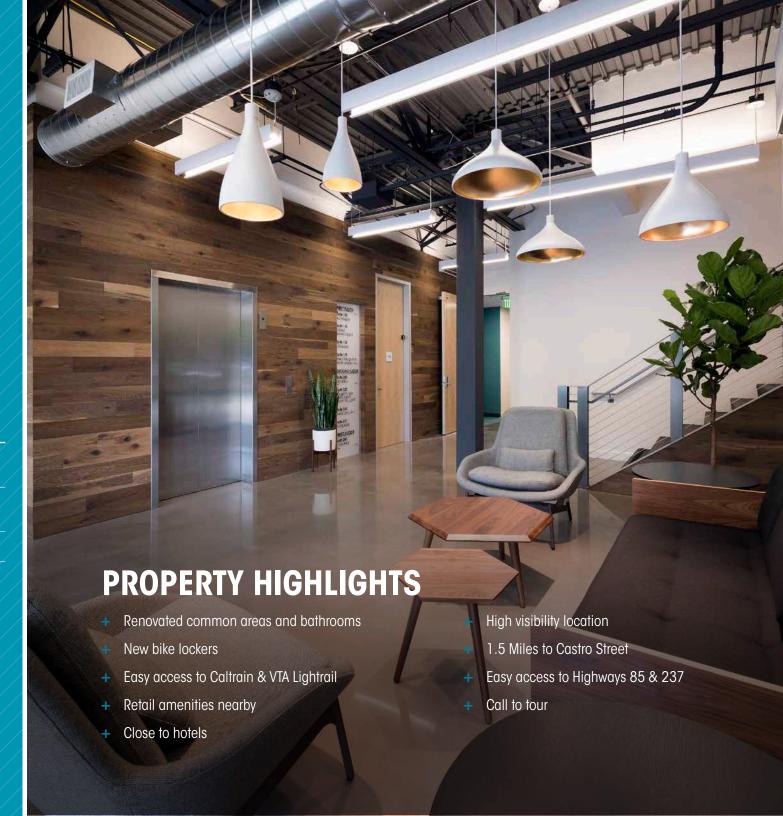

EAST EL CAMINO REAL | MOUNTAIN VIEW, CA

# RENOVATED INTERIORS, COMMON AREAS AND OUTDOOR AREA

# 

EAST EL CAMINO REAL MOUNTAIN VIEW, CA

### **AVAILABILITIES**

| SUITE     | SQUARE<br>FOOTAGE     | AVAILABLE |
|-----------|-----------------------|-----------|
| 170       | ±3,091                | NOW       |
| 250       | ±8,526<br>(Divisible) | NOW       |
| 3rd Floor | ±17,521               | NOW       |











PHOTO GALLERY

## **SUITE 170** • FIRST FLOOR • ±3,091 SQ. FT.



EAST EL CAMINO REAL MOUNTAIN VIEW, CA

#### HIGHLIGHTS

3 Offices

1 Conference Room

Open Kitchen Area

Storage Room









## **SUITE 250** • SECOND FLOOR • ±8,526 SQ. FT. (Divisible)





EAST EL CÁMINO REÁL MOUNTAIN VIEW, CÁ

#### HIGHLIGHTS

Divisible

8 Private Offices

4 Conference Rooms

2 Huddle Rooms

2 Phone Rooms

IT/Storage Room

Copy Area

Large Central Kitchen/Break Room

Separate Coffee Bar/Kitchenette

Not to scale

## **3RD FLOOR** • ±17,521 SQ. FT.





EAST EL CAMINO REAL MOUNTAIN VIEW, CA

#### HIGHLIGHTS

7 Offices

1 Boardroom

5 Conference Rooms

2 Storage Rooms

Open Kitchen Area

IT Room

Mother's Room

Copy Room

Not to scale









PHOTO GALLERY - 3RD FLOOR

CBRE









PHOTO GALLE