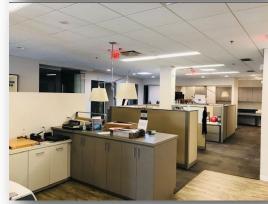

This office suite includes a mix of 5 offices, a conference room, kitchenette area, large file room, en-suite bathroom and large open (bull-pen) area.

- 3,037 square feet
- Free parking garage directly outside of front entrance (2nd level)
- Versatile floor plan or customize for your particular requirements
- Elevator service from street level entrance on the Post Rd
- Walk to the many fine retailers and restaurants that downtown Fairfield is well known for. Minutes to Metro North and I-95 (exit 21)