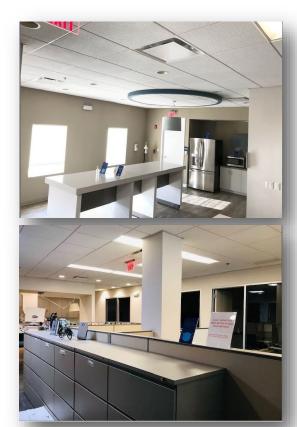

This office suite includes a mix of 5 offices, a conference room, kitchenette area, large file room, en-suite bathroom and large open (bull-pen) area.

- 3,037 square feet
- Free parking garage directly outside of front entrance (2nd level)
- Versatile floor plan or customize for your particular requirements
- Elevator service from street level entrance on the Post Rd
- Walk to the many fine retailers and restaurants that downtown Fairfield is well known for. Minutes to Metro North and I-95 (exit 21)