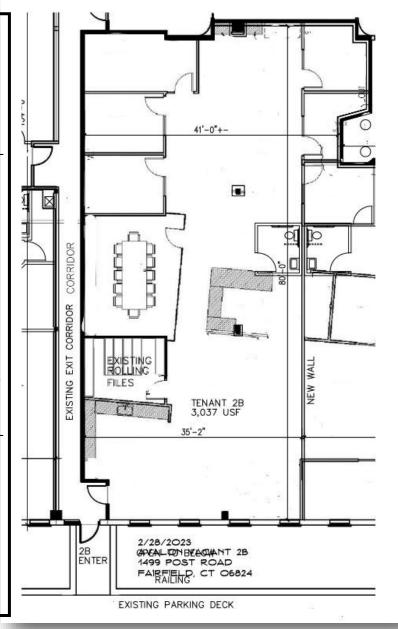

This office suite includes a mix of 5 offices, a conference room, kitchenette area, large file room, en-suite bathroom and large open (bull-pen) area.

- 3,037 square feet
- Free parking garage directly outside of front entrance (2nd level)
- Versatile floor plan or customize for your particular requirements
- Elevator service from street level entrance on the Post Rd
- Walk to the many fine retailers and restaurants that downtown Fairfield is well known for. Minutes to Metro North and I-95 (exit 21)