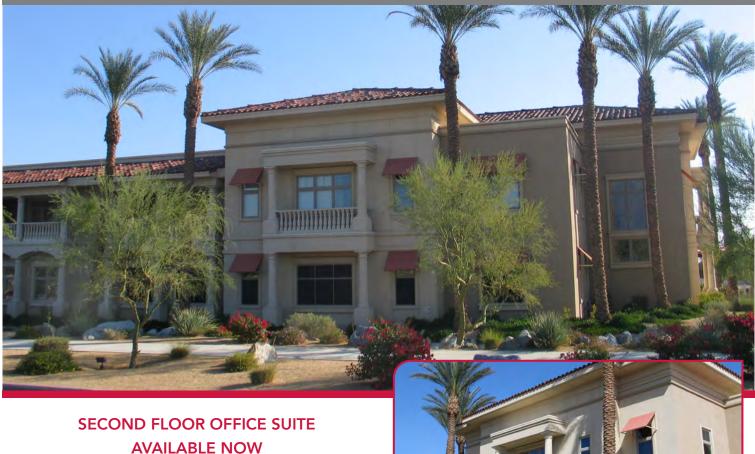

### RANCHO MIRAGE PROFESSIONAL PLAZA

35800 BOB HOPE DRIVE, SUITE 240 | RANCHO MIRAGE, CA

# **AVAILABLE NOW** SUITE 240 - 4,986 RSF

Including private balcony (651 RSF)