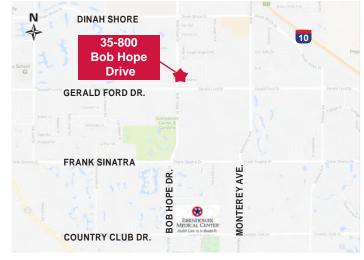

## RANCHO MIRAGE PROFESSIONAL PLAZA

35800 BOB HOPE DRIVE, SUITE 240 | RANCHO MIRAGE, CA