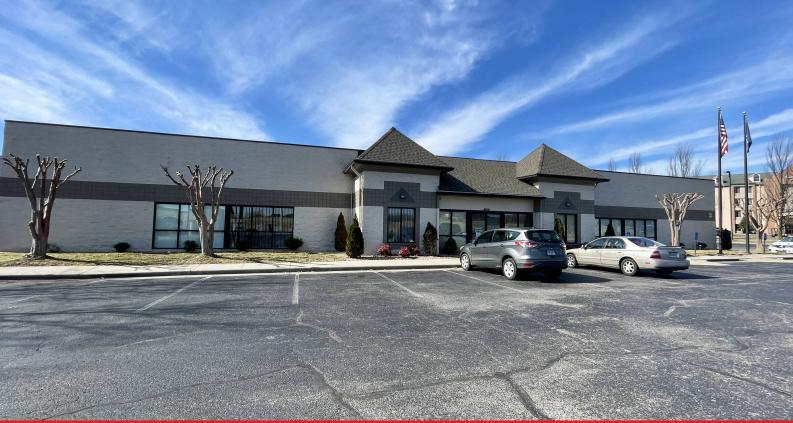

## 5060 VALLEY VIEW BLVD NW ROANOKE, VA 24012

+/- 20,000 SF AVAILABLE

Medical/Office building located on Valley View Blvd within walking distance to Valley View Mall - the region's largest shopping mall.

AMPLE PARKING

WITHIN WALKING DISTANCE TO VALLEY VIEW MALL WITH CLOSE PROXIMITY TO I-581 This building features a mix of open and private workspace with ample parking. Perfect for medical, dental, or other professional offices. Convenient location with close proximity to I-581 and the Roanoke-Blacksburg Regional Airport.