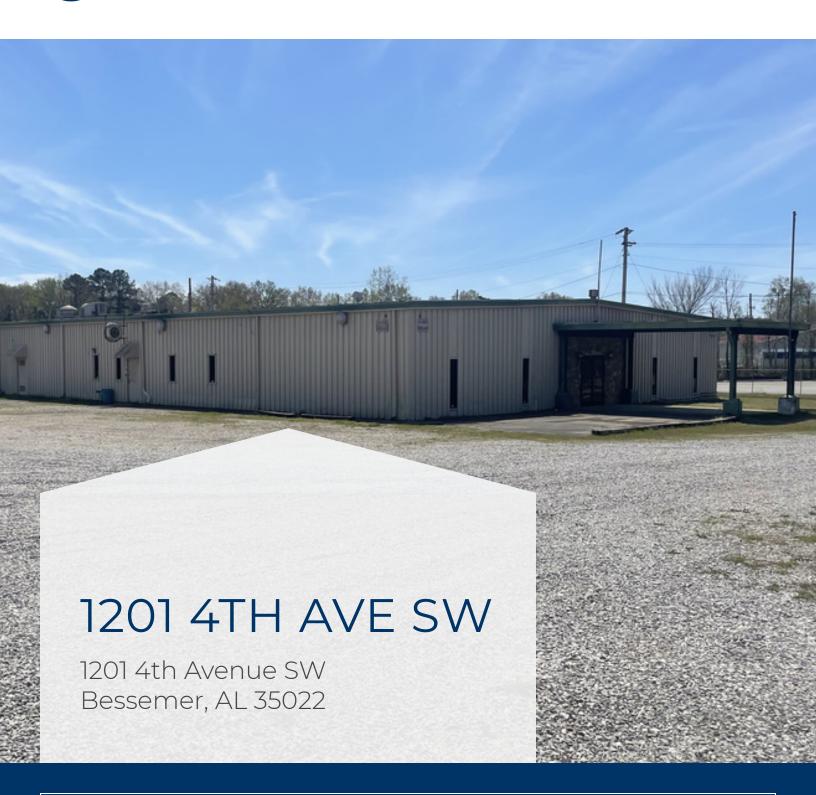

## 1201 4TH AVE SW

### 1201 4th Avenue SW Bessemer, AL 35022

### **PROPERTY OVERVIEW**

Commercial building for sale in Bessemer. This is an existing 12,000 SF building that was previously being used as a meeting hall. The property is zoned I-1, which is considered Light Industrial District.