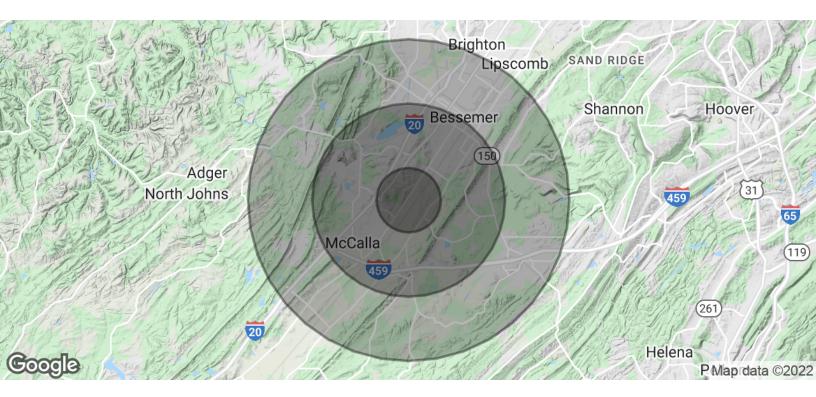

## 1201 4TH AVE SW

| POPULATION           | 1 MILE | 3 MILES | 5 MILES |
|----------------------|--------|---------|---------|
| Total Population     | 3,340  | 20,968  | 50,191  |
| Average Age          | 34.3   | 37.9    | 37.8    |
| Average Age (Male)   | 29.6   | 34.1    | 35.3    |
| Average Age (Female) | 38.4   | 41.2    | 40.5    |

| HOUSEHOLDS & INCOME | 1 MILE    | 3 MILES   | 5 MILES   |
|---------------------|-----------|-----------|-----------|
| Total Households    | 1,284     | 8,370     | 19,837    |
| # of Persons per HH | 2.6       | 2.5       | 2.5       |
| Average HH Income   | \$54,154  | \$48,016  | \$53,037  |
| Average House Value | \$161,412 | \$132,624 | \$140,706 |