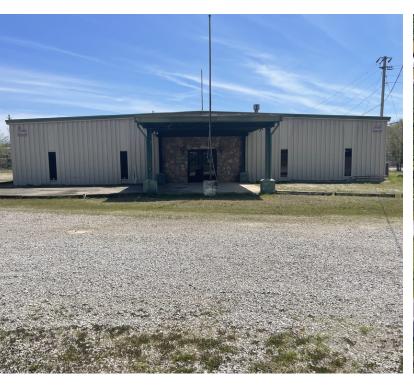

### **PROPERTY OVERVIEW**

Commercial building for sale in Bessemer. This is an existing 12,000 SF building that was previously being used as a meeting hall. The property is zoned I-1, which is considered Light Industrial District.

#### PROPERTY HIGHLIGHTS

- 12,000 SF Commercial Building
- lacres
- Slab foundation with metal building
- Corrugated metal roof
- Built in 1974

1-1

WALTER KELLEY

Zoning:

205.235.0440 walterk@acrerep.com