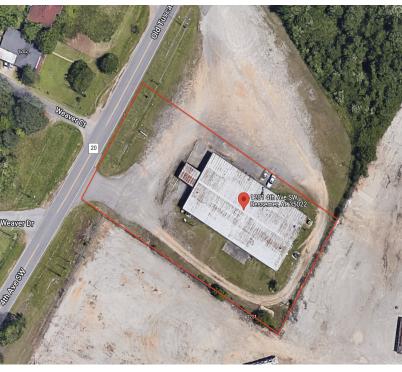

### 1201 4th Avenue SW Bessemer, AL 35022

### **PROPERTY OVERVIEW**

Commercial building for sale in Bessemer. This is an existing 12,000 SF building that was previously being used as a meeting hall. The property is zoned I-1, which is considered Light Industrial District.