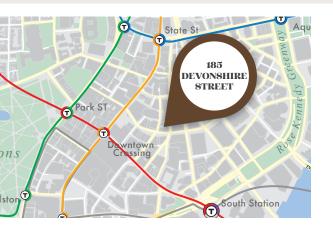

## ACCESS, ACCESS, ACCESS

The building is located close to the aptly named Downtown Crossing, a major transportation hub with access to the Red Line, Green Line, Orange Line, Silver Line and multiple bus routes.