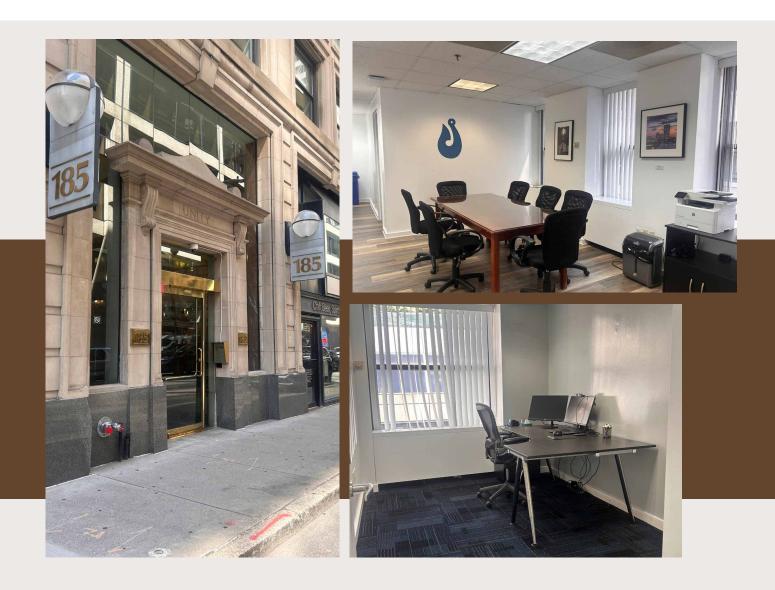

## FOR SALE OR LEASE | 9<sup>TH</sup> FLOOR - 1,055 SF

Prime Location Close to P.O. Square and Downtown Crossing

LEASE TERM

AVAILABLE SPACE

**PRICE** 

Flexible

9th Floor 1,055 SF

Contact Broker

## "AAA" DOWNTOWN LOCATION

Downtown Crossing is one of Boston's leading office and retail markets. The building is in close proximity to the Financial District, Boston Common, Beacon Hill, Back Bay and Government Center allowing incomparable access to some of the best restaurants, shopping, entertainment venues, and tourist attractions in Boston.