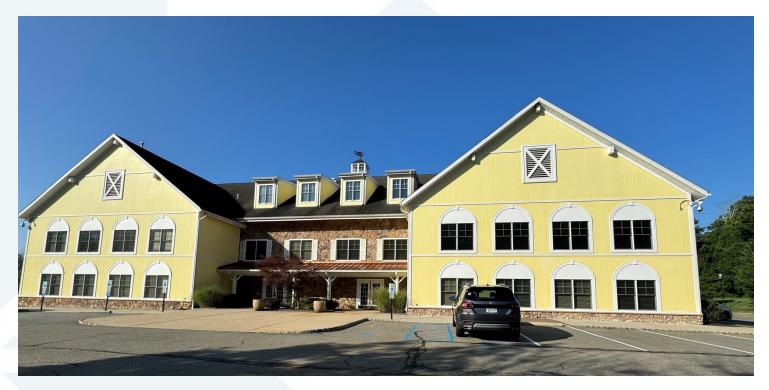

# 6,200 SF OFFICE SUITE FOR LEASE

#### **PROPERTY HIGHLIGHTS**

• Building Size: 31,680 SF / 3 Stories

• Available Space: 6,200 SF

• **Parking:** 4.36/1,000 SF

• Lease Rate: \$24.00 gross plus utilities

- Amenities: Fitness center, conference rooms, outdoor seating/patio area
- Location: Located in historic Chester, a two minute drive to Route 206 and nine minute drive to NJ Transit Gladstone train station. Chester sits between Mendham, Tewksbury, Bedminster and Long Valley.
- Features: 3.23 Acres of Beautifully Landscaped Grounds Handicapped Accessible/Elevatored Built 2006