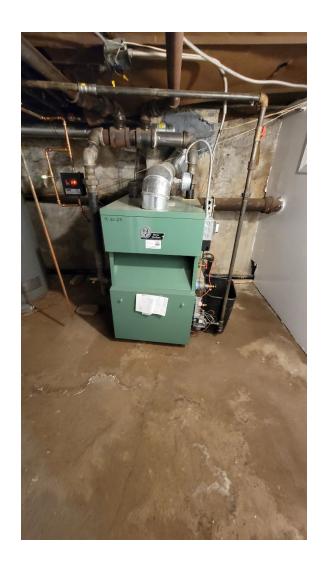

## **Property Highlights**

- 2 Residential Units Possible to Deliver Vacant
- One Commercial Unit Leased
- Full Basement
- Newer Gas Furnace; Hot Water Heater; Electric
- Rents Below Market
- Property Located Close to All Shopping and Restaurants
- MTA Bus Service within 100 feet of Subject Property
- Near Houses of Worship
- Motivated Seller
- Call for all Details

172-12 Linden Blvd. – Subject Part of Very Prosperous Retail Center.

Major Grocery Store Seconds Away

**Modern Interior Offices** 

Newer Systems including Electric Panel

Pharmacy Seconds Away

St. Albans Church accosts Street