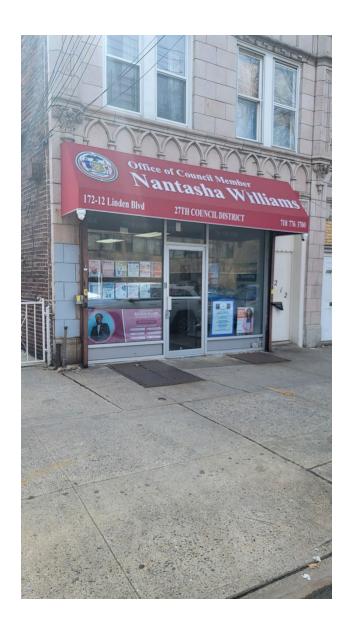

## 172-12 Linden Blvd. Jamaica, NY 11434

## **Located in Historic Addisleigh Park**

Prime Corner Location- Mixed Use Property Asking \$1,300,000

## **Property Highlights**

- 2 Residential Units Possible to Deliver Vacant
- One Commercial Unit Leased
- Full Basement
- Newer Gas Furnace; Hot Water Heater; Electric
- Rents Below Market
- Property Located Close to All Shopping and Restaurants
- MTA Bus Service within 100 feet of Subject Property
- Near Houses of Worship
- Motivated Seller
- Call for all Details