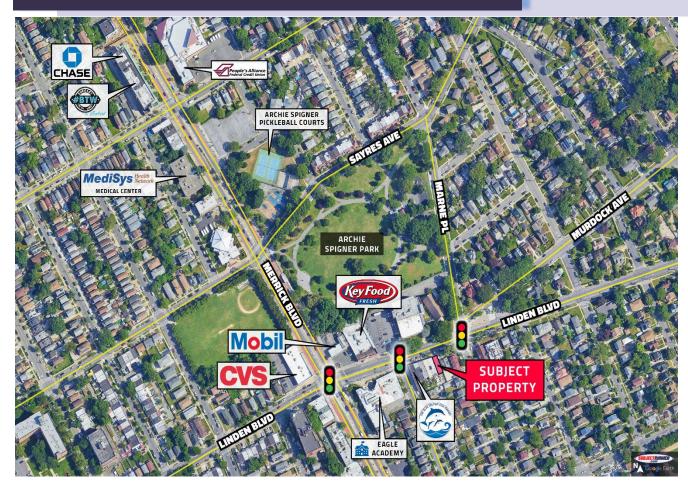

172-12 Linden Blvd. – Subject Part of Very Prosperous Retail Center.

Major Grocery Store Seconds Away

**Modern Interior Offices** 

Newer Systems including Electric Panel

Pharmacy Seconds Away

St. Albans Church accosts Street