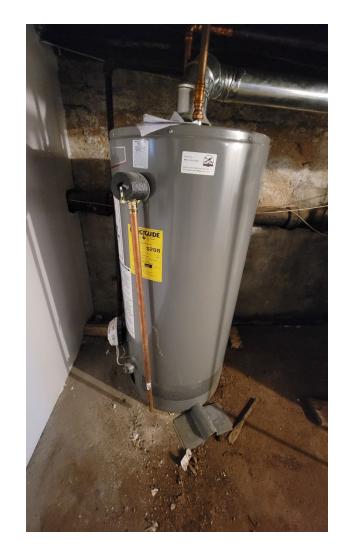

## **Property Highlights**

- 2 Residential Units Possible to Deliver Vacant
- One Commercial Unit Leased
- Full Basement
- Newer Gas Furnace; Hot Water Heater; Electric
- Rents Below Market
- Property Located Close to All Shopping and Restaurants
- MTA Bus Service within 100 feet of Subject Property
- Near Houses of Worship
- Motivated Seller
- Call for all Details

172-12 Linden Blvd. – Subject Part of Very Prosperous Retail Center.

Major Grocery Store Seconds Away

**Modern Interior Offices** 

Newer Systems including Electric Panel

Pharmacy Seconds Away

St. Albans Church accosts Street