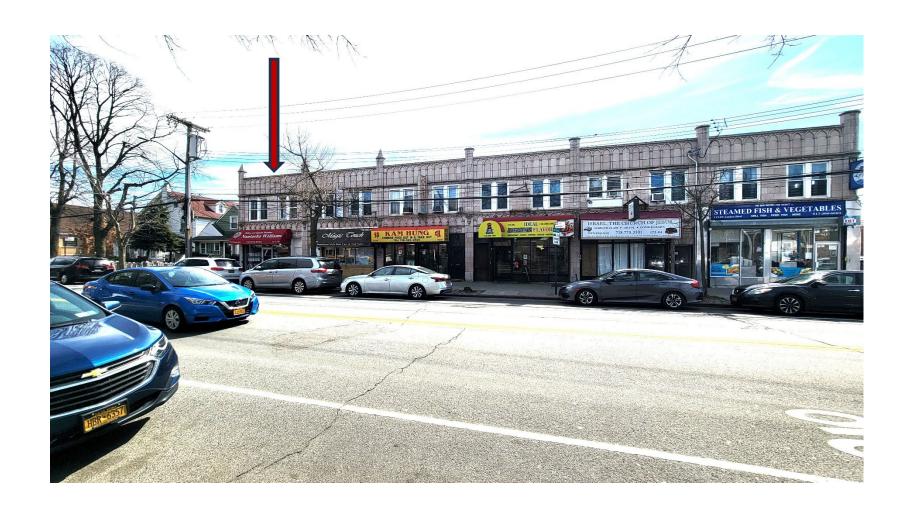

## 172-12 Linden Blvd. Jamaica, NY 11434

## **Property Highlights**

- 2 Residential Units Possible to Deliver Vacant
- One Commercial Unit Leased
- Full Basement
- Newer Gas Furnace; Hot Water Heater; Electric
- Rents Below Market
- Property Located Close to All Shopping and Restaurants
- MTA Bus Service within 100 feet of Subject Property
- Near Houses of Worship
- Motivated Seller
- Call for all Details