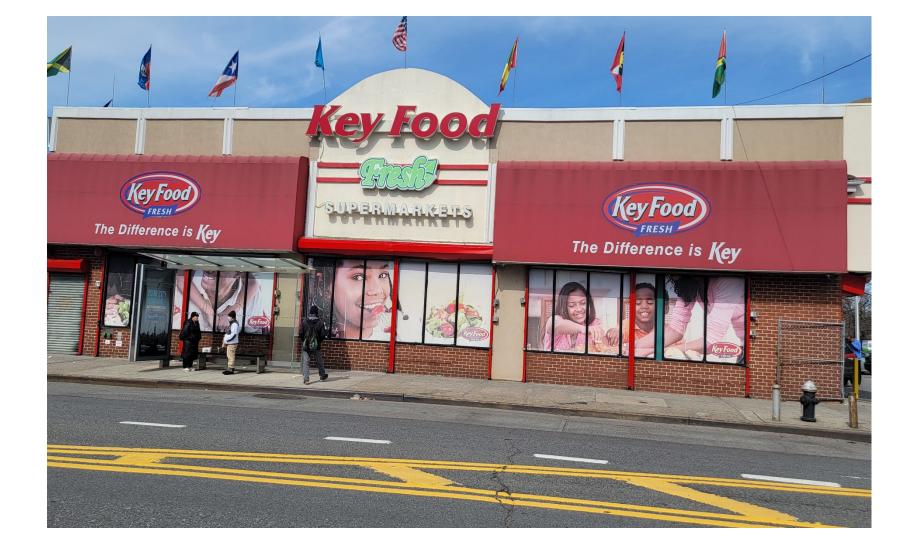

172-12 Linden Blvd. – Subject Part of Very Prosperous Retail Center.

Major Grocery Store Seconds Away

**Modern Interior Offices** 

Newer Systems including Electric Panel

Pharmacy Seconds Away

St. Albans Church accosts Street