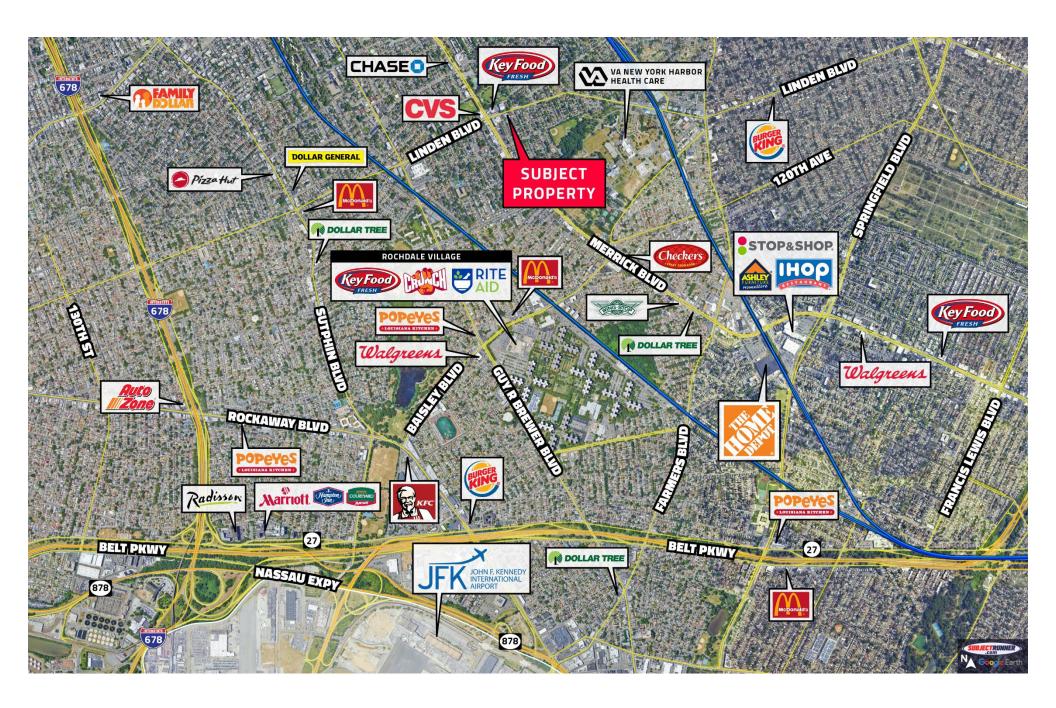

172-12 Linden Blvd. – Subject Part of Very Prosperous Retail Center.

Major Grocery Store Seconds Away

**Modern Interior Offices** 

Newer Systems including Electric Panel

Pharmacy Seconds Away

St. Albans Church accosts Street