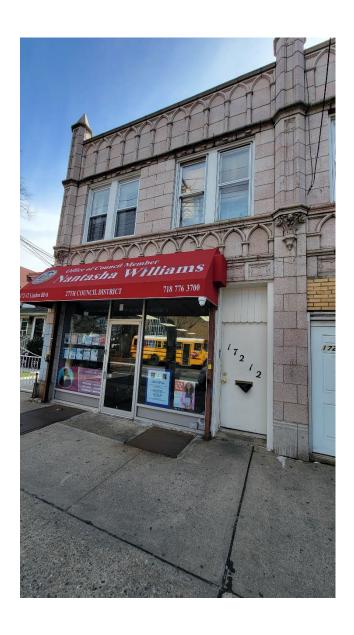

## 172-12 Linden Blvd. Jamaica, NY 11434

## **Property Highlights**

- 2 Residential Units Possible to Deliver Vacant
- One Commercial Unit Leased
- Full Basement
- Newer Gas Furnace; Hot Water Heater; Electric
- Rents Below Market
- Property Located Close to All Shopping and Restaurants
- MTA Bus Service within 100 feet of Subject Property
- Near Houses of Worship
- Motivated Seller
- Call for all Details