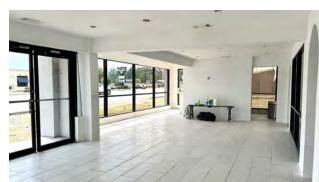

# Office Building

### **PROPERTY DESCRIPTION**

Freshly renovated 2,250 SF office building with a 4,450 SF, 7-bay service garage is your next opportunity. The contemporary-remodeled office building includes 3 private offices, a large glass-front showroom, and a large conference room in the back with plenty of hidden storage areas. Service garage offers a fully insulated workspace that has 7 roll up drive-in bays, 4 APluslift car lifts (included for tenant), compressor system lined throughout, and a reception/waiting area for customers. Location includes driveway access from Main Street frontage and rear access from Moreland Avenue, all on just under an acre. 14,400 daily drive by traffic.