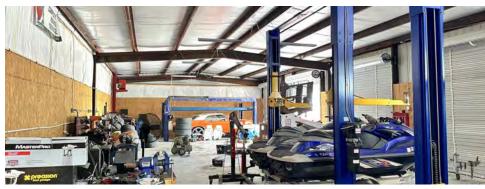

# 7-Bay Service Garage

### **PROPERTY DESCRIPTION**

Freshly renovated 2,250 SF office building with a 4,450 SF, 7-bay service garage is your next opportunity. The contemporary-remodeled office building includes 3 private offices, a large glass-front showroom, and a large conference room in the back with plenty of hidden storage areas. Service garage offers a fully insulated workspace that has 7 roll up drive-in bays, 4 APluslift car lifts (included for tenant), compressor system lined throughout, and a reception/waiting area for customers. Location includes driveway access from Main Street frontage and rear access from Moreland Avenue, all on just under an acre. 14,400 daily drive by traffic.