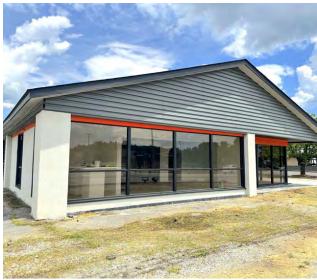

# Office Building

### **PROPERTY DESCRIPTION**

Freshly renovated 2,250 SF office building with a 4,450 SF, 7-bay service garage is your next opportunity. The contemporary-remodeled office building includes 3 private offices, a large glass-front showroom, and a large conference room in the back with plenty of hidden storage areas. Service garage offers a fully insulated workspace that has 7 roll up drive-in bays, 4 APluslift car lifts (included for tenant), compressor system lined throughout, and a reception/waiting area for customers. Location includes driveway access from Main Street frontage and rear access from Moreland Avenue, all on just under an acre. 14,400 daily drive by traffic.