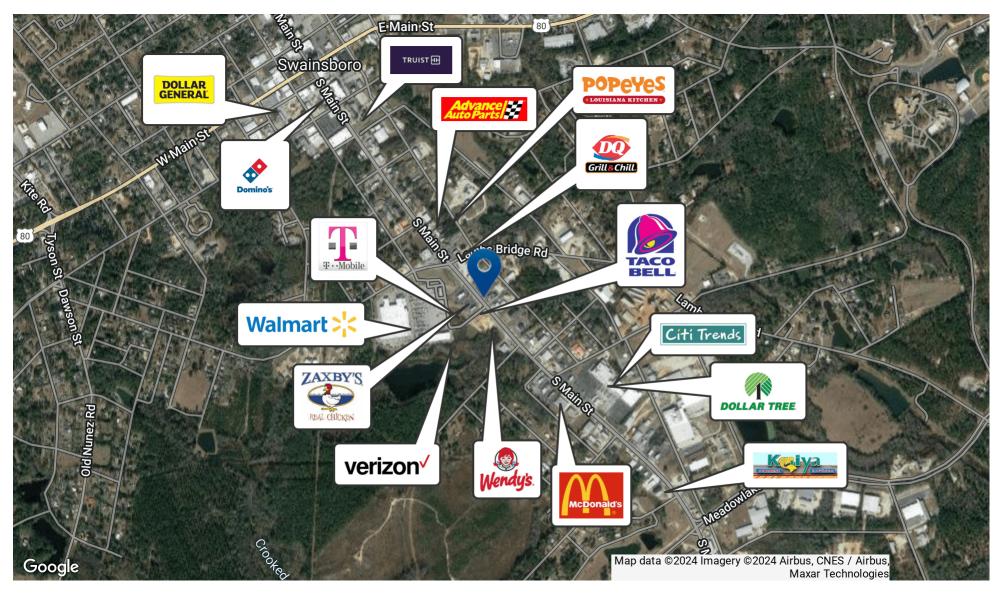

## **Retailer Map**

#### **LOCATION DESCRIPTION**

Also known as US Hwy 1, 411 South Main is on the highest traffic location in the city of Swainsboro, heart of Emanuel County. This car dealership and service garage is located directly across the street from Walmart, and near many national service type companies such as Hibbett Sports, McDonalds, Sonic, City Trends, and Advanced Auto.