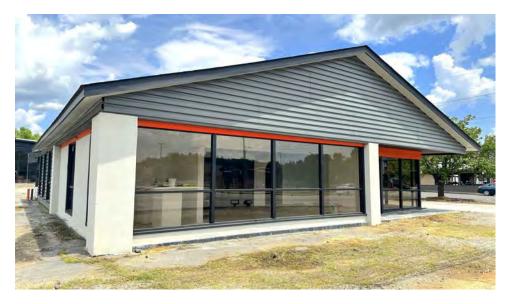

### FOR LEASE

# CAR DEALERSHIP & SERVICE GARAGE 411 S Main Street, Swainsboro, GA 30401



# **Property Summary**



### **PROPERTY DESCRIPTION**

Freshly renovated 2,250 SF office building with a 4,450 SF, 7-bay service garage is your next opportunity. The contemporary-remodeled office building includes 3 private offices, a large glass-front showroom, and a large conference room in the back with plenty of hidden storage areas. Service garage offers a fully insulated workspace that has 7 roll up drive-in bays, 4 APluslift car lifts (included for tenant), compressor system lined throughout, and a reception/waiting area for customers. Location includes driveway access from Main Street frontage and rear access from Moreland Avenue, all on just under an acre. 14,400 daily drive by traffic.

#### **LOCATION DESCRIPTION**

Also known as US Hwy 1, 411 South Main is on the highest traffic location in the city