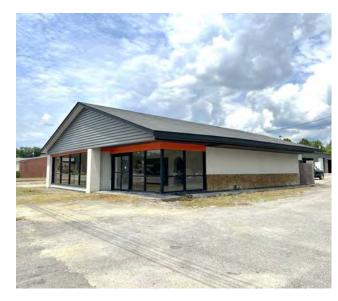

### **PROPERTY DESCRIPTION**

Freshly renovated 2,250 SF office building with a 4,450 SF, 7-bay service garage is your next opportunity. The contemporary-remodeled office building includes 3 private offices, a large glass-front showroom, and a large conference room in the back with plenty of hidden storage areas. Service garage offers a fully insulated workspace that has 7 roll up drive-in bays, 4 APluslift car lifts (included for tenant), compressor system lined throughout, and a reception/waiting area for customers. Location includes driveway access from Main Street frontage and rear access from Moreland Avenue, all on just under an acre. 14,400 daily drive by traffic.