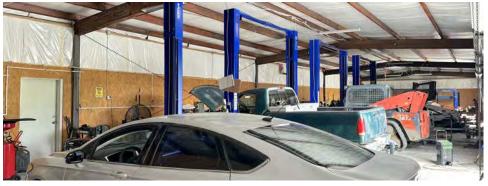

# 7-Bay Service Garage

### **PROPERTY DESCRIPTION**

Freshly renovated 2,250 SF office building with a 4,450 SF, 7-bay service garage is your next opportunity. The contemporary-remodeled office building includes 3 private offices, a large glass-front showroom, and a large conference room in the back with plenty of hidden storage areas. Service garage offers a fully insulated workspace that has 7 roll up drive-in bays, 4 APluslift car lifts (included for tenant), compressor system lined throughout, and a reception/waiting area for customers. Location includes driveway access from Main Street frontage and rear access from Moreland Avenue, all on just under an acre. 14,400 daily drive by traffic.