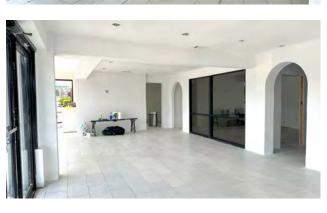

# Office Building

### **PROPERTY DESCRIPTION**

Freshly renovated 2,250 SF office building with a 4,450 SF, 7-bay service garage is your next opportunity. The contemporary-remodeled office building includes 3 private offices, a large glass-front showroom, and a large conference room in the back with plenty of hidden storage areas. Service garage offers a fully insulated workspace that has 7 roll up drive-in bays, 4 APluslift car lifts (included for tenant), compressor system lined throughout, and a reception/waiting area for customers. Location includes driveway access from Main Street frontage and rear access from Moreland Avenue, all on just under an acre. 14,400 daily drive by traffic.