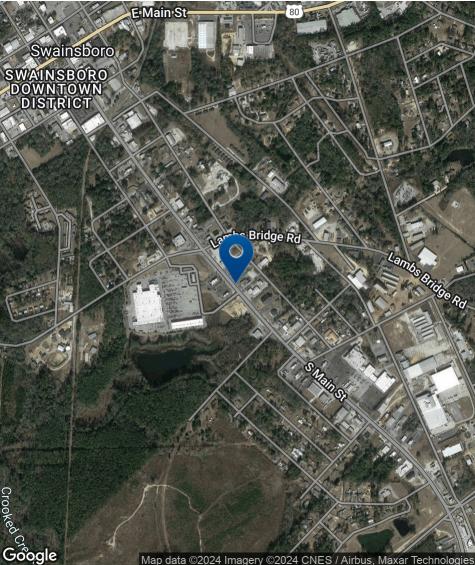

## **Retailer Map**

#### **LOCATION DESCRIPTION**

Also known as US Hwy 1, 411 South Main is on the highest traffic location in the city of Swainsboro, heart of Emanuel County. This car dealership and service garage is located directly across the street from Walmart, and near many national service type companies such as Hibbett Sports, McDonalds, Sonic, City Trends, and Advanced Auto.