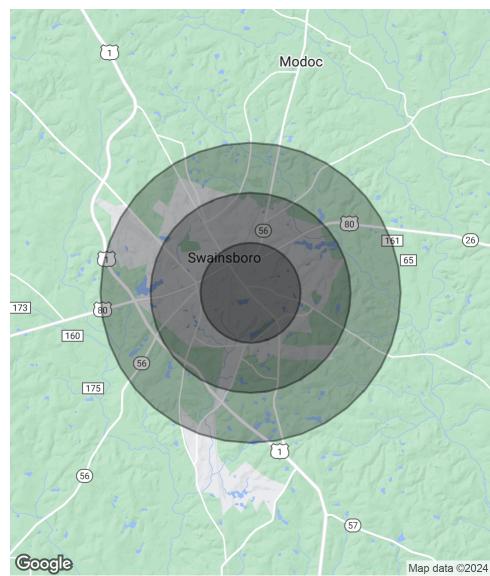

# **Demographics Map & Report**

| POPULATION           | 1 MILE    | 2 MILES   | 3 MILES   |
|----------------------|-----------|-----------|-----------|
| Total Population     | 2,060     | 7,250     | 9,319     |
| Average Age          | 41        | 39        | 40        |
| Average Age (Male)   | 39        | 38        | 38        |
| Average Age (Female) | 43        | 41        | 41        |
| HOUSEHOLDS & INCOME  | 1 MILE    | 2 MILES   | 3 MILES   |
| Total Households     | 828       | 2,749     | 3,470     |
| # of Persons per HH  | 2.5       | 2.6       | 2.7       |
| Average HH Income    | \$61,114  | \$60,966  | \$62,726  |
| Average House Value  | \$108,109 | \$129,861 | \$127,843 |

Demographics data derived from AlphaMap

ALEX HANSBARGER