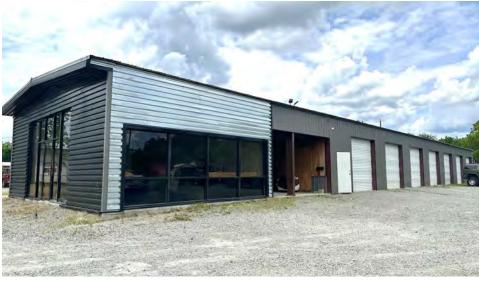

ted workspace that has 7 roll up drive-in bays, 4 APluslift car lifts (included for tenant), compressor system lined throughout, and a reception/waiting area for customers. Location includes driveway access from Main Street frontage and rear access from Moreland Avenue, all on just under an acre. 14,400 daily drive by traffic.

#### **LOCATION DESCRIPTION**

Also known as US Hwy 1, 411 South Main is on the highest traffic location in the city of Swainsboro, heart of Emanuel County. This car dealership and service garage is located directly across the street from Walmart, and near many national service type companies such as Hibbett Sports, McDonalds, Sonic, City Trends, and Advanced Auto.



#### ALEX HANSBARGER

Commercial Sales Associate ahansbarger@shermanandhemstreet.com 706.722.8334



### **OFFERING SUMMARY**

| \$12.00 SF/yr (NNN) |
|---------------------|
| 7,200 SF            |
| 7-Roll Up Doors     |
| 0.9 Acres           |
|                     |

| DEMOGRAPHICS      | 1 MILE   | 2 MILES  | 3 MILES  |
|-------------------|----------|----------|----------|
| Total Households  | 828      | 2,749    | 3,470    |
| Total Population  | 2,060    | 7,250    | 9,319    |
| Average HH Income | \$61,114 | \$60,966 | \$62,726 |

## **Retailer Map**





# Office Building



















# Office Building- Floor Plan





ALEX HANSBARGER

# 7-Bay Service Garage















# Service Garage- Floor Plan



#### HERMAN & ALEX HANSBARGER Commercial Sales Ass

ЛSTREET

Real Estate Company

# **Demographics Map & Report**

| POPULATION           | 1 MILE    | 2 MILES   | 3 M