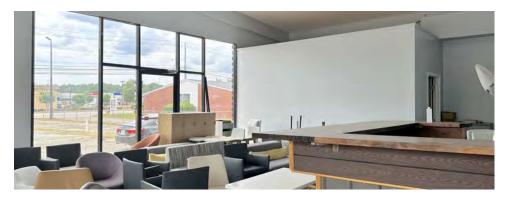

# Office Building

### **PROPERTY DESCRIPTION**

Freshly renovated 2,250 SF office building with a 4,450 SF, 7-bay service garage is your next opportunity. The contemporary-remodeled office building includes 3 private offices, a large glass-front showroom, and a large conference room in the back with plenty of hidden storage areas. Service garage offers a fully insulated workspace that has 7 roll up drive-in bays, 4 APluslift car lifts (included for tenant), compressor system lined throughout, and a reception/waiting area for customers. Location includes driveway access from Main Street frontage and rear access from Moreland Avenue, all on just under an acre. 14,400 daily drive by traffic.