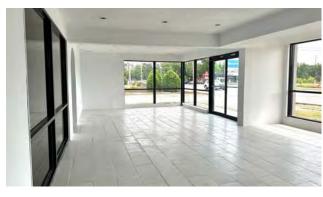

# Office Building

### **PROPERTY DESCRIPTION**

Freshly renovated 2,250 SF office building with a 4,450 SF, 7-bay service garage is your next opportunity. The contemporary-remodeled office building includes 3 private offices, a large glass-front showroom, and a large conference room in the back with plenty of hidden storage areas. Service garage offers a fully insulated workspace that has 7 roll up drive-in bays, 4 APluslift car lifts (included for tenant), compressor system lined throughout, and a reception/waiting area for customers. Location includes driveway access from Main Street frontage and rear access from Moreland Avenue, all on just under an acre. 14,400 daily drive by traffic.