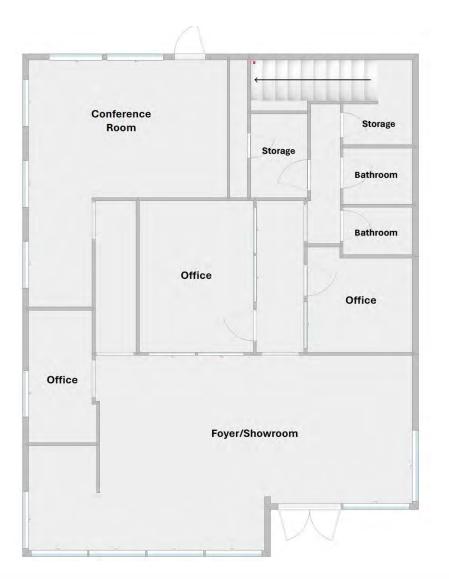

tly across the street from Walmart, and near many national service type companies such as Hibbett Sports, McDonalds, Sonic, City Trends, and Advanced Auto.



#### ALEX HANSBARGER

Commercial Sales Associate ahansbarger@shermanandhemstreet.com 706.722.8334



### **OFFERING SUMMARY**

| \$12.00 SF/yr (NNN) |
|---------------------|
| 7,200 SF            |
| 7-Roll Up Doors     |
| 0.9 Acres           |
|                     |

| DEMOGRAPHICS      | 1 MILE   | 2 MILES  | 3 MILES  |
|-------------------|----------|----------|----------|
| Total Households  | 828      | 2,749    | 3,470    |
| Total Population  | 2,060    | 7,250    | 9,319    |
| Average HH Income | \$61,114 | \$60,966 | \$62,726 |

## **Retailer Map**





# Office Building



















# Office Building- Floor Plan





ALEX HANSBARGER

# 7-Bay Service Garage















# Service Garage- Floor Plan



#### HERMAN & ALEX HANSBARGER Commercial Sales Ass

ЛSTREET

Real Estate Company

# **Demographics Map & Report**

| POPULATION           | 1 MILE    | 2 MILES   | 3 MILES   |
|----------------------|-----------|-----------|-----------|
| Total Population     | 2,060     | 7,250     | 9,319     |
| Average Age          | 41        | 39        | 40        |
| Average Age (Male)   | 39        | 38        | 38        |
| Average Age (Female) | 43        | 41        | 41        |
| HOUSEHOLDS & INCOME  | 1 MILE    | 2 MILES   | 3 MILES   |
| Total Households     | 828       | 2,749     | 3,470     |
| # of Persons per HH  | 2.5       | 2.6       | 2.7       |
| Average HH Income    | \$61,114  | \$60,966