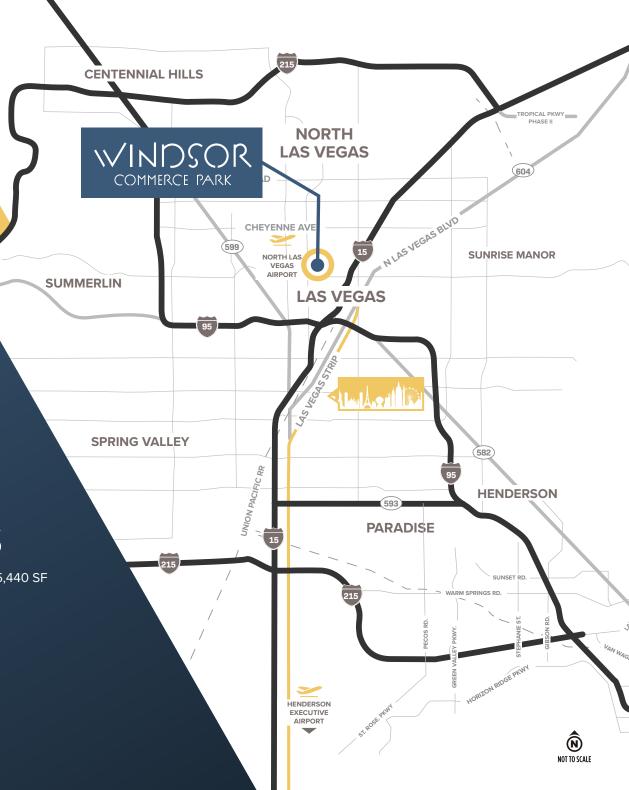

## LOCATION HIGHLIGHTS

Conveniently located in the heart of the North Las Vegas submarket, with connectivity to the I-15 via Cheyenne Ave. or to the US-95 via Rancho Dr. Interchanges.

±4.10 miles to Cheyenne Ave. Interchange
±2.66 miles to Lake Mead Blvd. Interchange
±2.35 miles to Rancho Dr. Interchange
±7.6 miles distance from Las Vegas Strip
±10.6 miles distance from Harry Reid Int'l Airport

# LOCATION & TRANSPORTATION

- US-95 Interchange is ±4.10 miles from site
- I-15 Interchange is ±4.10 miles from site
- Harry Reid Airport is ±10.6 miles from site
- The Las Vegas Strip is ±7.6 miles from site
- FedEx Freight 8.7 Miles
- FedEx Ship Center 2.3 Miles
- FedEx Air Cargo 13.8 Miles
- · FedEx Ground 11.2 Miles
- UPS Freight Service Center 7.7 Miles
- UPS Customer Center 3.9 Miles
- UPS Air Cargo 13.8 Miles
- US Post Office 2.8 Miles