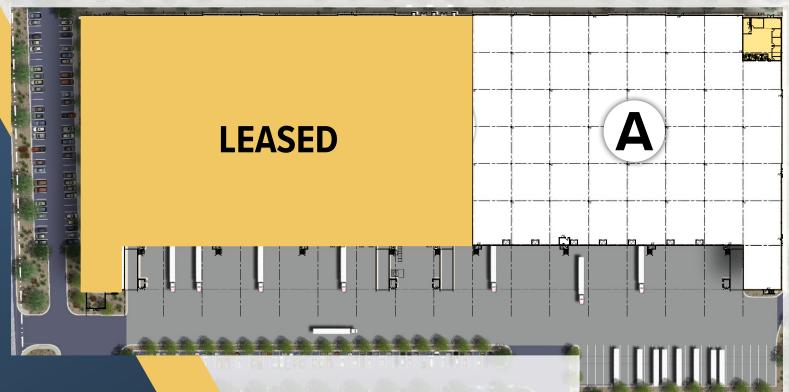

## **BUILDING A**

±132,080 SF

#### **BUILDING SPECIFICATIONS**

| RENTABLE AREA:  | 132,080 SF                            |
|-----------------|---------------------------------------|
| SPEC OFFICE:    | 2,951 SF                              |
| BUILDING DEPTH: | 310'                                  |
| CLEAR HEIGHT:   | 36'                                   |
| COLUMN SPACING: | 52' x 50' TYP.<br>52' x 60' SPEED BAY |
| SPRINKLERS:     | ESFR                                  |

| POWER:         | 2,000 A, 480/277 V, 3- PHASE |
|----------------|------------------------------|
| LOADING:       | REAR LOADING                 |
| DOORS:         | 23 DOCK HIGH,<br>1 DRIVE IN  |
| DOCK LEVELERS: | (7) 40,000LB MECHANICAL      |
| TRUCK COURT:   | 135'                         |
| CAR PARKING:   | 126 STALLS                   |

#### 2750 SIMMONS ST NORTH LAS VEGAS, NV 89032

| TRAILER PARKING: | 8 STALLS            |
|------------------|---------------------|
| ROOFING:         | 60 mil TPO          |
| ROOF INSULATION: | R-38 BATT           |
| FLOOR SLAB:      | 7" CONCRETE         |
| FLOOR SLOPE:     | 0% - NO FLOOR SLOPE |