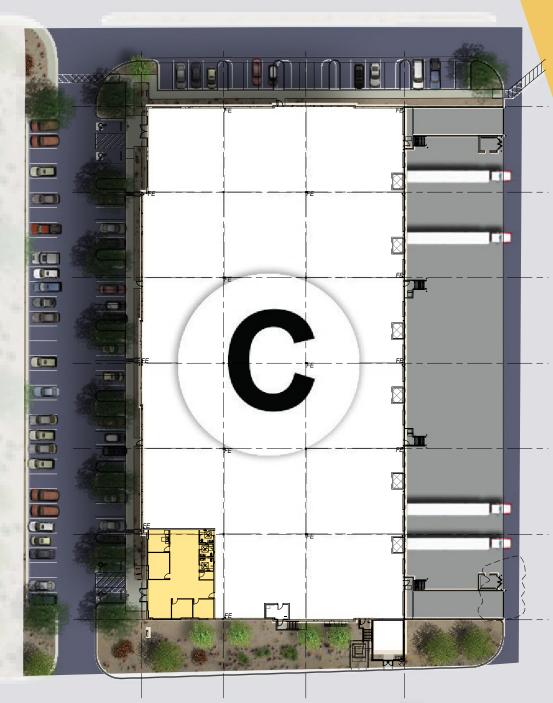

## **BUILDING C**

2550 SIMMONS ST NORTH LAS VEGAS, NV 89032

±49,920 SF

## **BUILDING**SPECIFICATIONS

| RENTABLE AREA:   | 49,920 SF                             |
|------------------|---------------------------------------|
| OFFICE SPEC:     | 2,220 SF                              |
| BUILDING DEPTH:  | 160'                                  |
| CLEAR HEIGHT:    | 30'                                   |
| COLUMN SPACING:  | 52' X 50' TYP.<br>52' X 60' SPEED BAY |
| SPRINKLERS:      | ESFR                                  |
| POWER:           | 1,200 A, 480/277 V, 3-PHASE           |
| LOADING:         | REAR LOADING                          |
| DOORS:           | 18 DOCK HIGH,<br>2 DRIVE IN           |
| DOCK LEVELERS:   | (6) 40,000LB MECHANICAL               |
| TRUCK COURT:     | 120'                                  |
| CAR PARKING:     | 77 STALLS                             |
| ROOFING:         | 60 MIL TPO                            |
| ROOF INSULATION: | R-38 BATT                             |
| FLOOR SLAB:      | 6" CONCRETE                           |
| FLOOR SLOPE:     | 0% - NO FLOOR SLOPE                   |