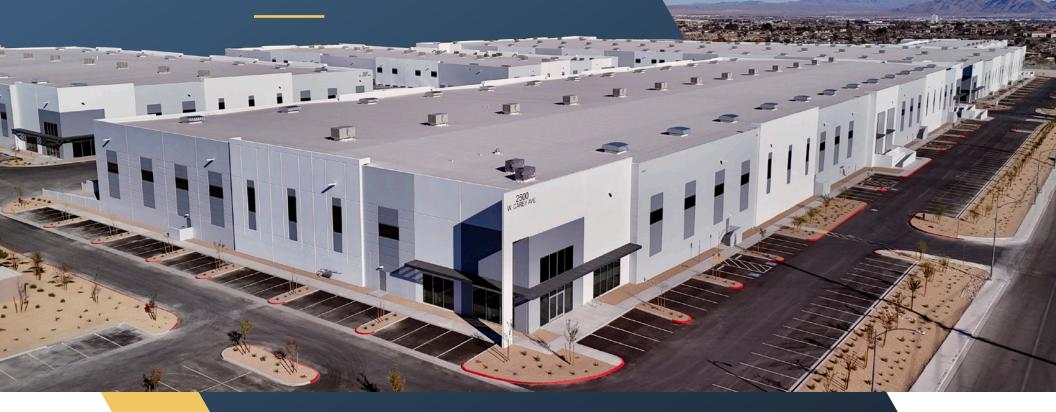

## **BUILDING F**

±191,360 SF

#### **BUILDING SPECIFICATIONS**

| RENTABLE AREA:  | 191,360 SF               |
|-----------------|--------------------------|
| OFFICE AREA:    | 3,001 SF                 |
| BUILDING DEPTH: | 260'                     |
| CLEAR HEIGHT:   | 36'                      |
|                 | 56' X 50' TYP.           |
| COLUMN SPACING: | 56' X 60' SPEED BAY      |
|                 | 60' X 60' SPEED BAY ENDS |

| SPRINKLERS:    | ESFR                        |
|----------------|-----------------------------|
| POWER:         | 4,000 A, 480/277 V, 3-PHASE |
| LOADING:       | REAR LOADING                |
| DOORS:         | 38 DOCK HIGH<br>4 DRIVE IN  |
| DOCK LEVELERS: | (12) 40,000LB MECHANICAL    |

#### 2500 W CAREY AVE NORTH LAS VEGAS, NV 89032

| TRUCK COURT:     | 132'        |
|------------------|-------------|
| CAR PARKING:     | 332 STALLS  |
| ROOFING:         | 60 MIL TPO  |
| ROOF INSULATION: | R-38 BATT   |
| FLOOR SLAB:      | 7" CONCRETE |