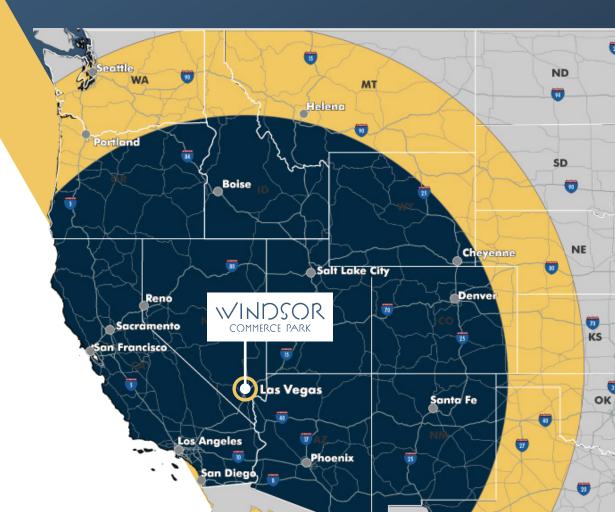

#### TRANSIT ANALYSIS FROM LAS VEGAS, NV

|                    | Distance (n | ni.) Time (est.) |              | Distance (mi.) | ) Time (est.)  |
|--------------------|-------------|------------------|--------------|----------------|----------------|
| Los Angeles, CA    | 265         | 3 hrs, 54 min    | Boise, ID    | 634            | 9 hrs. 31 min  |
| Phoenix, AZ        | 300         | 4 hrs, 39 min    | Santa Fe, NM | 634            | 9 hrs, 8 min   |
| San Diego, CA      | 327         | 4 hrs, 46 min    | Denver, CO   | 752            | 10 hrs, 45 min |
| Salt Lake City, UT | 424         | 5 hrs, 50 min    | Cheyenne, WY | 837            | 11 hrs, 52 min |
| Reno, NV           | 452         | 6 hrs, 55 min    | Helena, MT   | 907            | 12 hrs, 31 min |
| San Francisco, CA  | 562         | 8 hrs, 20 min    | Portland, OR | 982            | 15 hrs, 44 min |
| Sacramento, CA     | 565         | 8 hrs, 14 min    | Seattle, WA  | 1,129          | 16 hrs, 52 min |