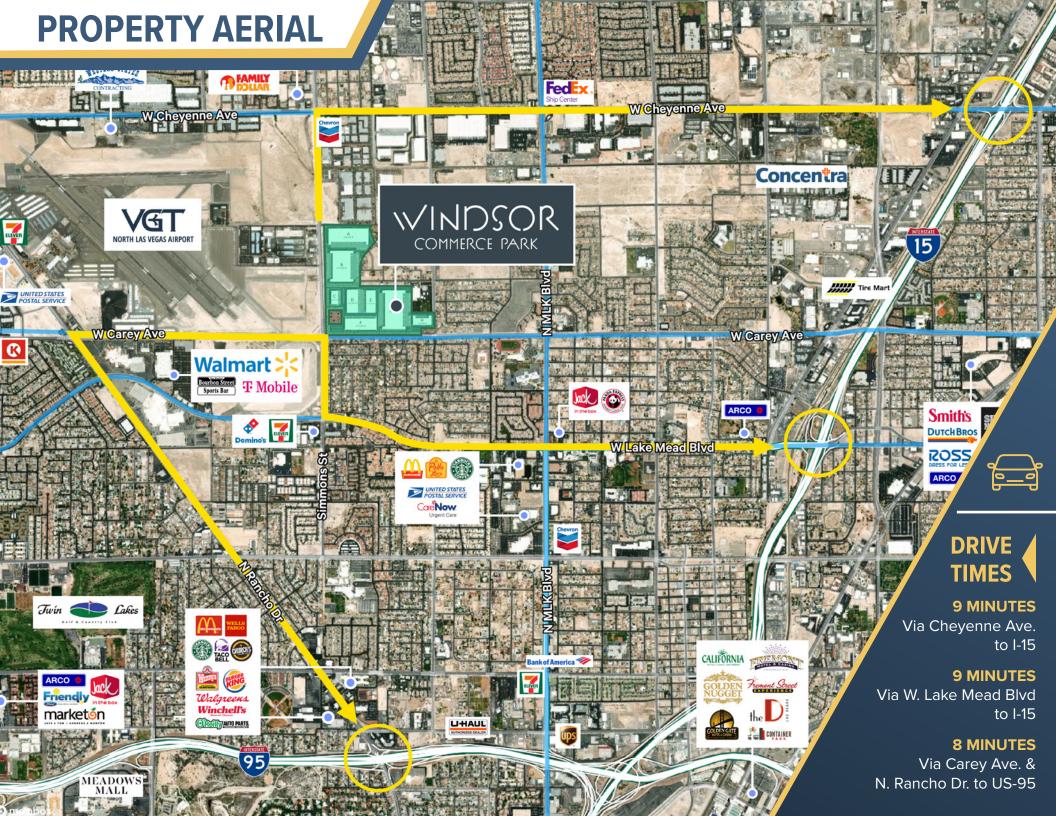

## **PROPERTY AERIAL**

LYANDAYLINUL

# LOCATION & TRANSPORTATION

- US-95 Interchange is ±4.10 miles from site
- I-15 Interchange is ±4.10 miles from site
- Harry Reid Airport is ±10.6 miles from site
- The Las Vegas Strip is ±7.6 miles from site
- FedEx Freight 8.7 Miles
- FedEx Ship Center 2.3 Miles
- FedEx Air Cargo 13.8 Miles
- · FedEx Ground 11.2 Miles
- UPS Freight Service Center 7.7 Miles
- UPS Customer Center 3.9 Miles
- UPS Air Cargo 13.8 Miles
- US Post Office 2.8 Miles