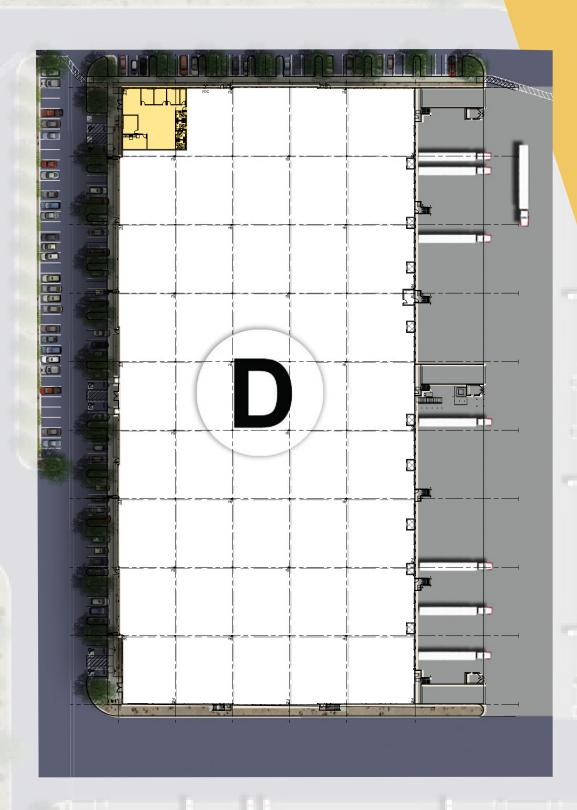

## **BUILDING D**

2600 W CAREY AVE NORTH LAS VEGAS, NV 89032

140,400 SF

## **BUILDING**SPECIFICATIONS

| RENTABLE AREA:   | 140,400 SF                            |
|------------------|---------------------------------------|
| SPEC OFFICE:     | 3,001 SF                              |
| BUILDING DEPTH:  | 260'                                  |
| CLEAR HEIGHT:    | 36'                                   |
| COLUMN SPACING:  | 60' X 50' TYP.<br>60' X 60' SPEED BAY |
| SPRINKLERS:      | ESFR                                  |
| POWER:           | 3,000 A, 480/277 V, 3-PHASE           |
| LOADING:         | REAR LOADING                          |
| DOORS:           | 29 DOCK HIGH,<br>3 DRIVE IN           |
| DOCK LEVELERS:   | (9) 40,000LB MECHANICAL               |
| TRUCK COURT:     | 195' (SHARED)                         |
| CAR PARKING:     | 111 STALLS                            |
| ROOFING:         | 60 MIL TPO                            |
| ROOF INSULATION: | R-38 BATT                             |
| FLOOR SLAB:      | 7" CONCRETE                           |