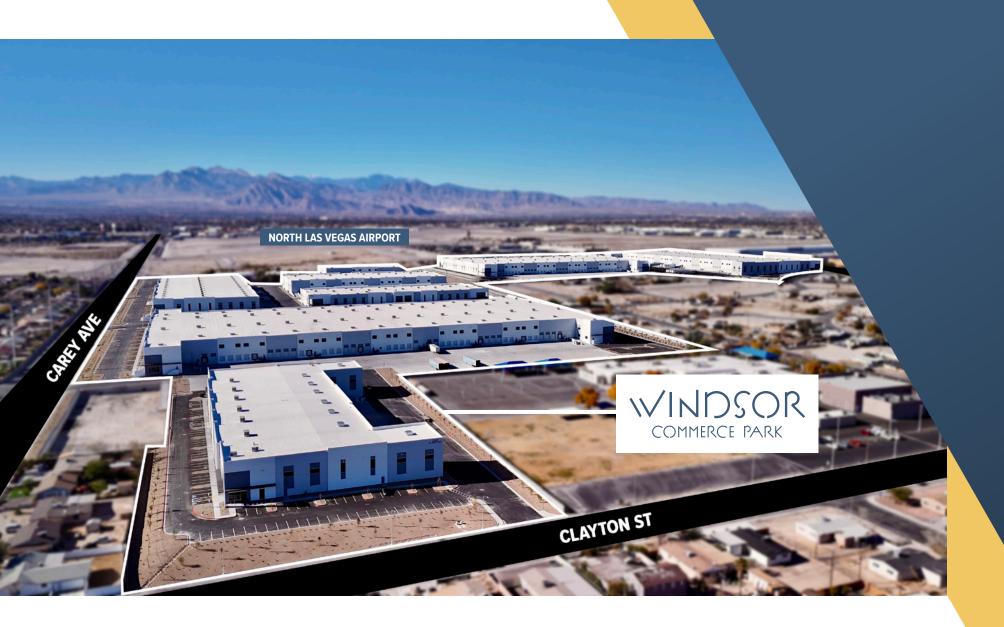

in the heart of the North Las Vegas submarket, with connectivity to the I-15 via Cheyenne Ave. or to the US-95 via Rancho Dr. Interchanges.

±4.10 miles to Cheyenne Ave. Interchange
±2.66 miles to Lake Mead Blvd. Interchange
±2.35 miles to Rancho Dr. Interchange
±7.6 miles distance from Las Vegas Strip
±10.6 miles distance from Harry Reid Int'l Airport

Close proximity to an abundance of amenities.

North Las Vegas Jurisdiction.

Current Zoning: M-1 (City of North Las Vegas)



## **PROJECT HIGHLIGHTS**

- Eight (8) state-of-the-art logistics facilities totaling ±1,585,440 SF
- Buildings range from ±49,920 397,440 SF
- Rear loading and cross dock configurations
- Spec Office being delivered in all buildings
- 30' 36' minimum clear height
- ESFR Sprinkler System



## **PROPERTY AERIAL**





LYANDAYLINUL



## **BUILDING A**

±132,080 SF

#### **BUILDING SPECIFICATIONS**

| RENTABLE AREA:  | 132,080 SF                            |
|-----------------|---------------------------------------|
| SPEC OFFICE:    | 2,951 SF                              |
| BUILDING DEPTH: | 310'                                  |
| CLEAR HEIGHT:   | 36'                                   |
| COLUMN SPACING: | 52' x 50' TYP.<br>52' x 60' SPEED BAY |
| SPRINKLERS:     | ESFR                                  |

| POWER:         | 2,000 A, 480/277 V, 3- PHASE |
|----------------|------------------------------|
| LOADING:       | REAR LOADING                 |
| DOORS:         | 23 DOCK HIGH,<br>1 DRIVE IN  |
| DOCK LEVELERS: | (7) 40,000LB MECHANICAL      |
| TRUCK COURT:   | 135'