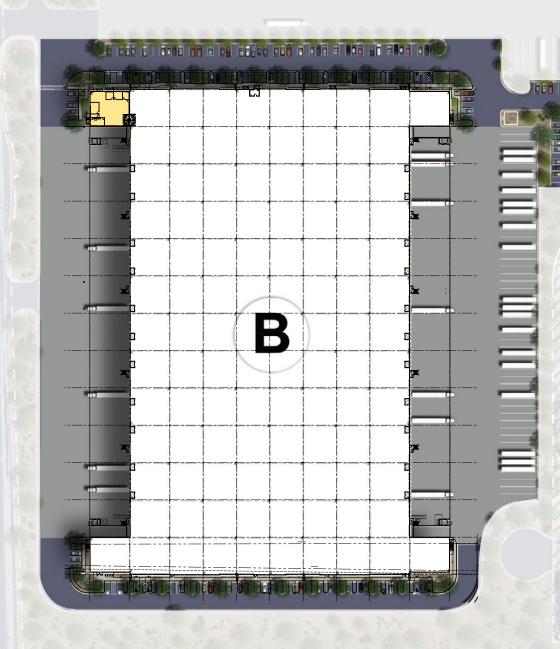

### **BUILDING B**

2650 SIMMONS ST NORTH LAS VEGAS, NV 89032

±319,200 SF

## BUILDING SPECIFICATIONS

| PERSONAL PROPERTY OF THE PROPE |                                       |
|--------------------------------------------------------------------------------------------------------------------------------------------------------------------------------------------------------------------------------------------------------------------------------------------------------------------------------------------------------------------------------------------------------------------------------------------------------------------------------------------------------------------------------------------------------------------------------------------------------------------------------------------------------------------------------------------------------------------------------------------------------------------------------------------------------------------------------------------------------------------------------------------------------------------------------------------------------------------------------------------------------------------------------------------------------------------------------------------------------------------------------------------------------------------------------------------------------------------------------------------------------------------------------------------------------------------------------------------------------------------------------------------------------------------------------------------------------------------------------------------------------------------------------------------------------------------------------------------------------------------------------------------------------------------------------------------------------------------------------------------------------------------------------------------------------------------------------------------------------------------------------------------------------------------------------------------------------------------------------------------------------------------------------------------------------------------------------------------------------------------------------|---------------------------------------|
| RENTABLE AREA:                                                                                                                                                                                                                                                                                                                                                                                                                                                                                                                                                                                                                                                                                                                                                                                                                                                                                                                                                                                                                                                                                                                                                                                                                                                                                                                                                                                                                                                                                                                                                                                                                                                                                                                                                                                                                                                                                                                                                                                                                                                                                                                 | 319,200 SF                            |
| SPEC OFFICE:                                                                                                                                                                                                                                                                                                                                                                                                                                                                                                                                                                                                                                                                                                                                                                                                                                                                                                                                                                                                                                                                                                                                                                                                                                                                                                                                                                                                                                                                                                                                                                                                                                                                                                                                                                                                                                                                                                                                                                                                                                                                                                                   | 3,112 SF                              |
| BUILDING DEPTH:                                                                                                                                                                                                                                                                                                                                                                                                                                                                                                                                                                                                                                                                                                                                                                                                                                                                                                                                                                                                                                                                                                                                                                                                                                                                                                                                                                                                                                                                                                                                                                                                                                                                                                                                                                                                                                                                                                                                                                                                                                                                                                                | 420'                                  |
| CLEAR HEIGHT:                                                                                                                                                                                                                                                                                                                                                                                                                                                                                                                                                                                                                                                                                                                                                                                                                                                                                                                                                                                                                                                                                                                                                                                                                                                                                                                                                                                                                                                                                                                                                                                                                                                                                                                                                                                                                                                                                                                                                                                                                                                                                                                  | 36'                                   |
| COLUMN SPACING:                                                                                                                                                                                                                                                                                                                                                                                                                                                                                                                                                                                                                                                                                                                                                                                                                                                                                                                                                                                                                                                                                                                                                                                                                                                                                                                                                                                                                                                                                                                                                                                                                                                                                                                                                                                                                                                                                                                                                                                                                                                                                                                | 56' X 50' TYP.<br>56' X 60' SPEED BAY |
| SPRINKLERS:                                                                                                                                                                                                                                                                                                                                                                                                                                                                                                                                                                                                                                                                                                                                                                                                                                                                                                                                                                                                                                                                                                                                                                                                                                                                                                                                                                                                                                                                                                                                                                                                                                                                                                                                                                                                                                                                                                                                                                                                                                                                                                                    | ESFR                                  |
| POWER:                                                                                                                                                                                                                                                                                                                                                                                                                                                                                                                                                                                                                                                                                                                                                                                                                                                                                                                                                                                                                                                                                                                                                                                                                                                                                                                                                                                                                                                                                                                                                                                                                                                                                                                                                                                                                                                                                                                                                                                                                                                                                                                         | 4,000 A, 480/277 V, 3-PHASE           |
| LOADING:                                                                                                                                                                                                                                                                                                                                                                                                                                                                                                                                                                                                                                                                                                                                                                                                                                                                                                                                                                                                                                                                                                                                                                                                                                                                                                                                                                                                                                                                                                                                                                                                                                                                                                                                                                                                                                                                                                                                                                                                                                                                                                                       | CROSS DOCK                            |
| DOORS:                                                                                                                                                                                                                                                                                                                                                                                                                                                                                                                                                                                                                                                                                                                                                                                                                                                                                                                                                                                                                                                                                                                                                                                                                                                                                                                                                                                                                                                                                                                                                                                                                                                                                                                                                                                                                                                                                                                                                                                                                                                                                                                         | 71 DOCK HIGH,<br>4 DRIVE IN           |
| DOCK LEVELERS:                                                                                                                                                                                                                                                                                                                                                                                                                                                                                                                                                                                                                                                                                                                                                                                                                                                                                                                                                                                                                                                                                                                                                                                                                                                                                                                                                                                                                                                                                                                                                                                                                                                                                                                                                                                                                                                                                                                                                                                                                                                                                                                 | (22) 40,000LB MECHANICAL              |
| TRUCK COURT:                                                                                                                                                                                                                                                                                                                                                                                                                                                                                                                                                                                                                                                                                                                                                                                                                                                                                                                                                                                                                                                                                                                                                                                                                                                                                                                                                                                                                                                                                                                                                                                                                                                                                                                                                                                                                                                                                                                                                                                                                                                                                                                   | 135'                                  |
| CAR PARKING:                                                                                                                                                                                                                                                                                                                                                                                                                                                                                                                                                                                                                                                                                                                                                                                                                                                                                                                                                                                                                                                                                                                                                                                                                                                                                                                                                                                                                                                                                                                                                                                                                                                                                                                                                                                                                                                                                                                                                                                                                                                                                                                   | 216 STALLS<br>(12 COMPACT)            |
| TRAILER PARKING:                                                                                                                                                                                                                                                                                                                                                                                                                                                                                                                                                                                                                                                                                                                                                                                                                                                                                                                                                                                                                                                                                                                                                                                                                                                                                                                                                                                                                                                                                                                                                                                                                                                                                                                                                                                                                                                                                                                                                                                                                                                                                                               | 52 STALLS                             |
| ROOFING:                                                                                                                                                                                                                                                                                                                                                                                                                                                                                                                                                                                                                                                                                                                                                                                                                                                                                                                                                                                                                                                                                                                                                                                                                                                                                                                                                                                                                                                                                                                                                                                                                                                                                                                                                                                                                                                                                                                                                                                                                                                                                                                       | 60 MIL TPO                            |
| ROOF INSULATION:                                                                                                                                                                                                                                                                                                                                                                                                                                                                                                                                                                                                                                                                                                                                                                                                                                                                                                                                                                                                                                                                                                                                                                                                                                                                                                                                                                                                                                                                                                                                                                                                                                                                                                                                                                                                                                                                                                                                                                                                                                                                                                               | R-38 BATT                             |
| FLOOR SLAB:                                                                                                                                                                                                                                                                                                                                                                                                                                                                                                                                                                                                                                                                                                                                                                                                                                                                                                                                                                                                                                                                                                                                                                                                                                                                                                                                                                                                                                                                                                                                                                                                                                                                                                                                                                                                                                                                                                                                                                                                                                                                                                                    | 7" CONCRETE                           |
| FLOOR SLOPE:                                                                                                                                                                                                                                                                                                                                                                                                                                                                                                                                                                                                                                                                                                                                                                                                                                                                                                                                                                                                                                                                                                                                                                                                                                                                                                                                                                                                                                                                                                                                                                                                                                                                                                                                                                                                                                                                                                                                                                                                                                                                                                                   | 0% - NO FLOOR SLOPE                   |