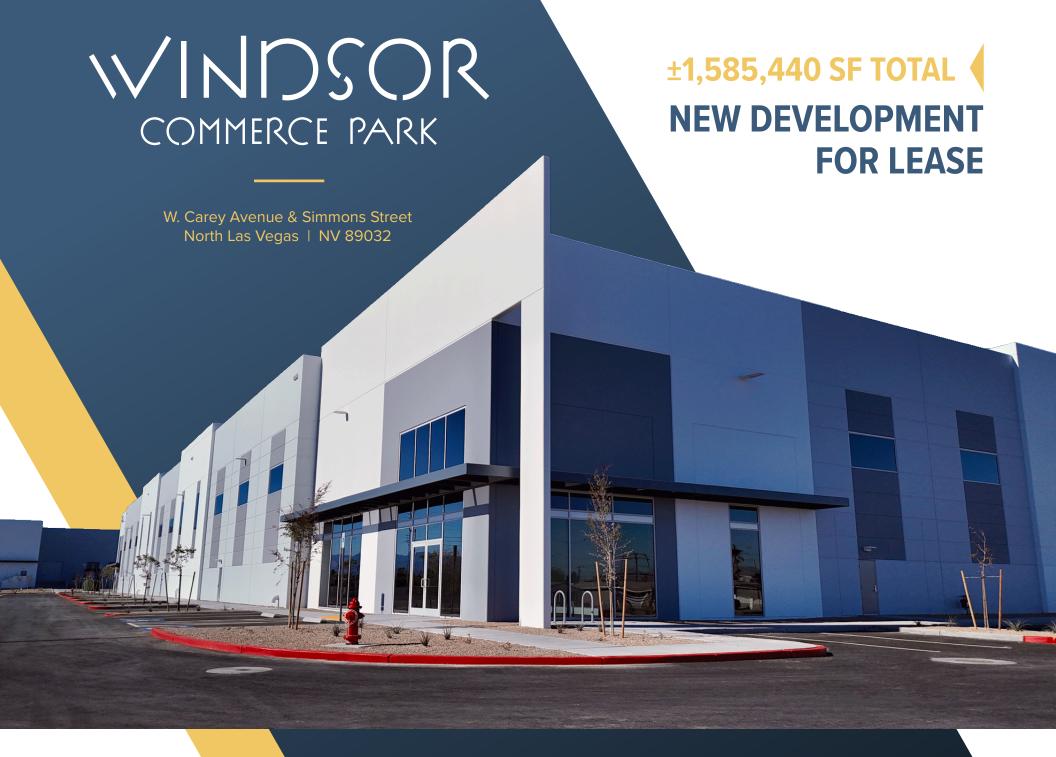

## **PROJECT HIGHLIGHTS**

- Eight (8) state-of-the-art logistics facilities totaling ±1,585,440 SF
- Buildings range from ±49,920 397,440 SF
- Rear loading and cross dock configurations
- Spec Office being delivered in all buildings
- 30' 36' minimum clear height
- ESFR Sprinkler System