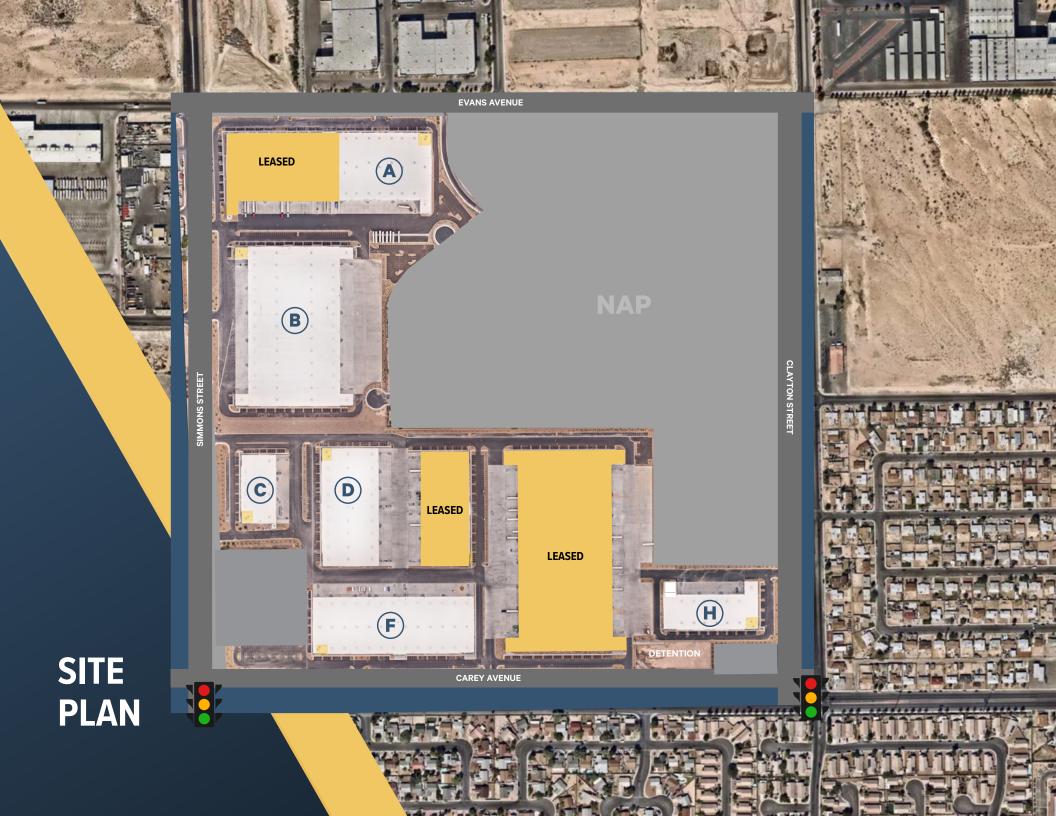

## **PROJECT HIGHLIGHTS**

- Eight (8) state-of-the-art logistics facilities totaling ±1,585,440 SF
- Buildings range from ±49,920 397,440 SF
- Rear loading and cross dock configurations
- Spec Office being delivered in all buildings
- 30' 36' minimum clear height
- ESFR Sprinkler System