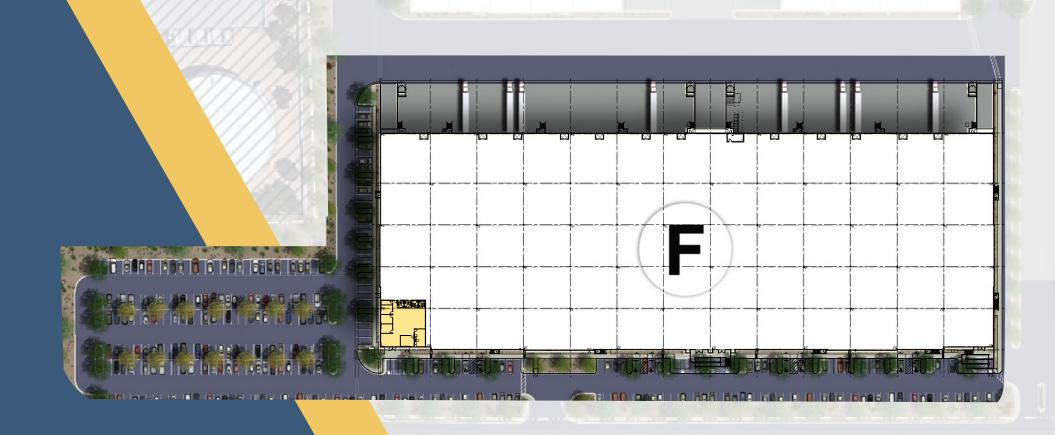

## **BUILDING F**

±191,360 SF

#### **BUILDING SPECIFICATIONS**

| RENTABLE AREA:  | 191,360 SF               |
|-----------------|--------------------------|
| OFFICE AREA:    | 3,001 SF                 |
| BUILDING DEPTH: | 260'                     |
| CLEAR HEIGHT:   | 36'                      |
|                 | 56' X 50' TYP.           |
| COLUMN SPACING: | 56' X 60' SPEED BAY      |
|                 | 60' X 60' SPEED BAY ENDS |

| SPRINKLERS:    | ESFR                        |
|----------------|-----------------------------|
| POWER:         | 4,000 A, 480/277 V, 3-PHASE |
| LOADING:       | REAR LOADING                |
| DOORS:         | 38 DOCK HIGH<br>4 DRIVE IN  |
| DOCK LEVELERS: | (12) 40,000LB MECHANICAL    |

#### 2500 W CAREY AVE NORTH LAS VEGAS, NV 89032

| TRUCK COURT:     | 132'        |
|------------------|-------------|
| CAR PARKING:     | 332 STALLS  |
| ROOFING:         | 60 MIL TPO  |
| ROOF INSULATION: | R-38 BATT   |
| FLOOR SLAB:      | 7" CONCRETE |