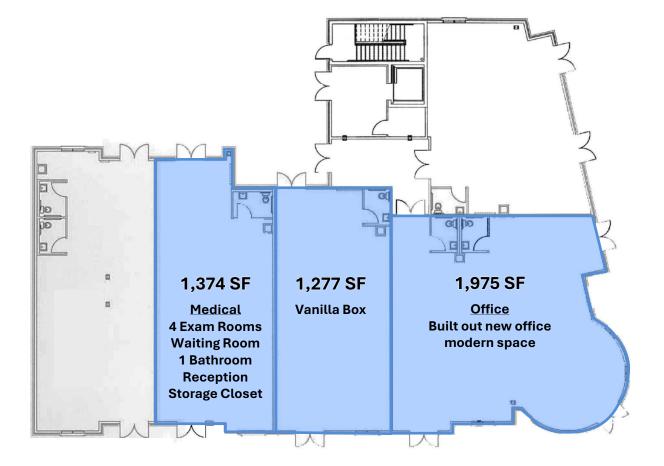

#### Available for Lease:

- 1<sup>st</sup> Floor Units
  - 1,975 SF Built Out Office
  - 1,374 SF Built Out Medical
  - 1,277 SF Vanilla Box
- Retail, Professional Office, Medical
- 35 Parking Spaces
- Upper Floors are Age Restricted Apartments 64+
- Easy Access to Rt. 1, I-295 and I-195
- Great Visibility on Business Route 1