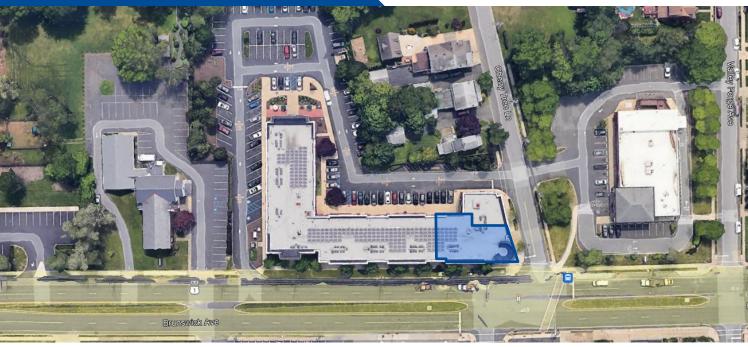

#### Available for Lease:

- 1<sup>st</sup> Floor Units
  - 1,975 SF Built Out Office
  - 1,374 SF Built Out Medical
  - 1,277 SF Vanilla Box
- Retail, Professional Office, Medical
- 35 Parking Spaces
- Upper Floors are Age Restricted Apartments 64+
- Easy Access to Rt. 1, I-295 and I-195
- Great Visibility on Business Route 1