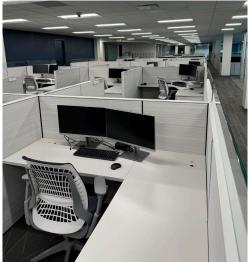

t
- + Ability to include FF&E

- + Rapidly growing employment base of Google, Toyota, U of M, UMHS, KLA Tencor within Plymouth Road corridor
- + Sublease term through 6/30/2029

# Property Information 10,000-33,309

**Available Square Footage** 

203,000

**Building Square Footage** 

## Negotiable

Sublease Rate

| DEMOGRAPHICS WITHIN A 5 MILE RADIUS |           |
|-------------------------------------|-----------|
| POPULATION                          | 141,303   |
| BUSINESSES                          | 5,396     |
| EMPLOYEES                           | 148,495   |
| HOUSEHOLDS                          | 56,250    |
| AVERAGE HH INCOME                   | \$117,833 |
| PER CAPITA INCOME                   | \$50,445  |







## **Building Photos**









## Suite 250 Photos



















### Floor Plan | Suite 250 | 10,000 SF - 33,309 SF



#### **Contact Us**

#### **Tim Guest**

Vice President +1 248 408 7838 tim.guest@cbre.com

© 2024 CBRE, Inc. All rights reserved. This information has been obtained from sources believed reliable, but has not been verified for accuracy or completeness. You should conduct a careful, independent investigation of the property and verify all information. Any reliance on this information is solely at your own risk. CBRE and the CBRE logo are service marks of CBRE, Inc. All other marks displayed on this document are the property of their respective owners, and the use of such logos does not imply any affiliation with or endorsement of CBRE. Photos herein are the property of their respective owners. Use of these images without the e