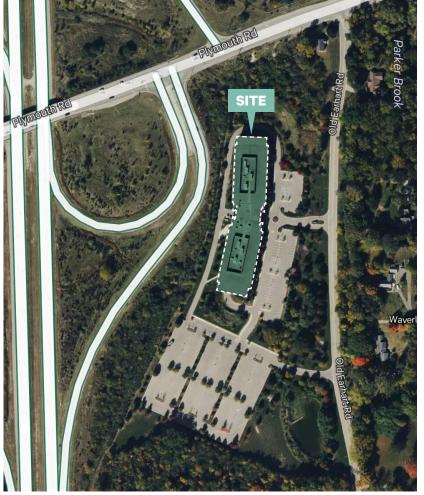

#### **Property Highlights**

- + Adjacent to North Campus and M City (University of Michigan vehicle testing center)
- + Proximity to US-23 entrance/exit ramps
- + Quality finishes used for build-out
- + Ability to include FF&E

- + Rapidly growing employment base of Google, Toyota, U of M, UMHS, KLA Tencor within Plymouth Road corridor
- + Sublease term through 6/30/2029