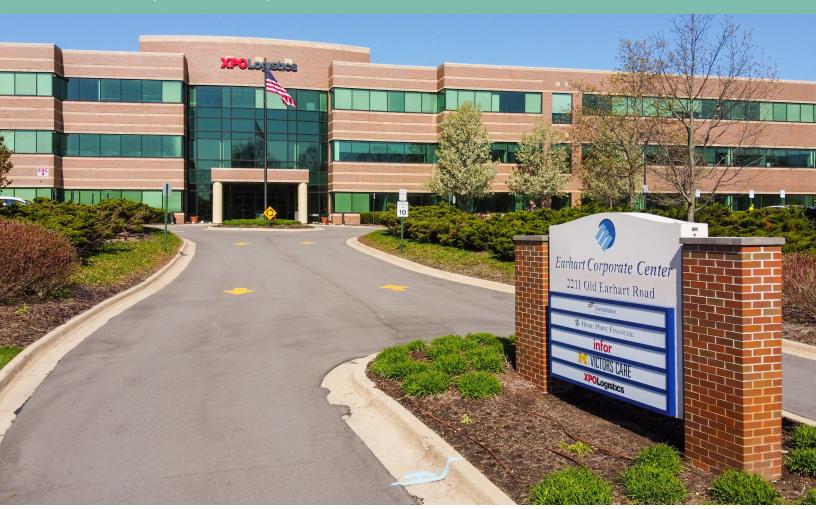

# Earhart Corporate Center

2211 Old Earhart Rd | Ann Arbor, MI

Suite 250: 10,000 SF - 33,309 SF Available

## **Building Photos**