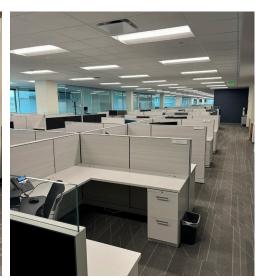

d-out
- + Ability to include FF&E

- + Rapidly growing employment base of Google, Toyota, U of M, UMHS, KLA Tencor within Plymouth Road corridor
- + Sublease term through 6/30/2029

# Property Information 10,000-33,309

**Available Square Footage** 

203,000

**Building Square Footage** 

## Negotiable

Sublease Rate

| DEMOGRAPHICS WITHIN A 5 MILE RADIUS |           |
|-------------------------------------|-----------|
| POPULATION                          | 141,303   |
| BUSINESSES                          | 5,396     |
| EMPLOYEES                           | 148,495   |
| HOUSEHOLDS                          | 56,250    |
| AVERAGE HH INCOME                   | \$117,833 |
| PER CAPITA INCOME                   | \$50,445  |







## **Building Photos**









## Suite 250 Photos



















### Floor Plan | Suite 250 | 10,000 SF - 33,309 SF



#### **Contact Us**

#### **Tim Guest**

Vice President +1 248 408 7838 tim.guest@cbre.com

© 2024 CBRE, Inc. All rights reserved. This information has been obtained from sources believed reliable, but has not been verified for accuracy or completeness. You should conduct a careful, independent investigation of the property and verify all information. Any reliance on this information is solely at your own risk. CBRE and the CBRE logo are service marks of CBRE, Inc. All other marks displayed on this document are the property of their respective owners, and the use of such logos does not imply any affiliation with or endorsement of CBRE. Photos herein are the property of their respective owners. Use of these images without t