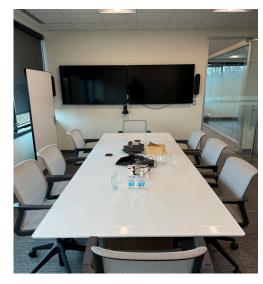

+ Ability to include FF&E

- + Rapidly growing employment base of Google, Toyota, U of M, UMHS, KLA Tencor within Plymouth Road corridor
- + Sublease term through 6/30/2029

# Property Information 10,000-33,309

**Available Square Footage** 

203,000

**Building Square Footage** 

## Negotiable

Sublease Rate

| DEMOGRAPHICS WITHIN A 5 MILE RADIUS |           |
|-------------------------------------|-----------|
| POPULATION                          | 141,303   |
| BUSINESSES                          | 5,396     |
| EMPLOYEES                           | 148,495   |
| HOUSEHOLDS                          | 56,250    |
| AVERAGE HH INCOME                   | \$117,833 |
| PER CAPITA INCOME                   | \$50,445  |







## **Building Photos**









## Suite 250 Photos



















### Floor Plan | Suite 250 | 10,000 SF - 33,309 SF



#### **Contact Us**

#### **Tim Guest**

Vice President +1 248 408 7838 tim.guest@cbre.com

© 2024 CBRE, Inc. All rights reserved. This information has been obtained from sources believed reliable, but has not been verified for accuracy or completeness. You should conduct a careful, independent investigation of the property and verify all information. Any reliance on this information is solely at your own risk. CBRE and the CBRE logo are service marks of CBRE, Inc. All other marks displayed on this document are the property of their respective owners, and the use of such logos does not imply any affiliation with or endorsement of CBRE. Photos herein are the property of their respective owners. Use of these images without the expre