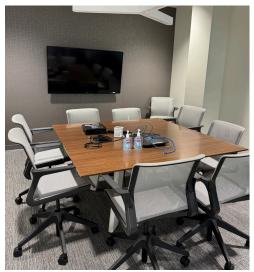

- + Ability to include FF&E

- + Rapidly growing employment base of Google, Toyota, U of M, UMHS, KLA Tencor within Plymouth Road corridor
- + Sublease term through 6/30/2029

# Property Information 10,000-33,309

**Available Square Footage** 

203,000

**Building Square Footage** 

## Negotiable

Sublease Rate

| DEMOGRAPHICS WITHIN A 5 MILE RADIUS |           |
|-------------------------------------|-----------|
| POPULATION                          | 141,303   |
| BUSINESSES                          | 5,396     |
| EMPLOYEES                           | 148,495   |
| HOUSEHOLDS                          | 56,250    |
| AVERAGE HH INCOME                   | \$117,833 |
| PER CAPITA INCOME                   | \$50,445  |







## **Building Photos**









## Suite 250 Photos



















### Floor Plan | Suite 250 | 10,000 SF - 33,309 SF



#### **Contact Us**

#### **Tim Guest**

Vice President +1 248 408 7838 tim.guest@cbre.com

© 2024 CBRE, Inc. All rights reserved. This information has been obtained from sources believed reliable, but has not been verified for accuracy or completeness. You should conduct a careful, independent investigation of the property and verify all information. Any reliance on this information is solely at your own risk. CBRE and the CBRE logo are service marks of CBRE, Inc. All other marks displayed on this document are the property of their respective owners, and the use of such logos does not imply any affiliation with or endorsement of CBRE. Photos herein are the property of their respective owners. Use of these images without the exp