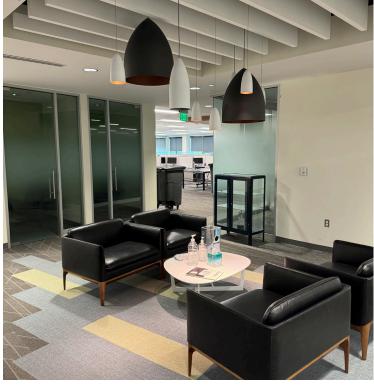

uality finishes used for build-out
- + Ability to include FF&E

- + Rapidly growing employment base of Google, Toyota, U of M, UMHS, KLA Tencor within Plymouth Road corridor
- + Sublease term through 6/30/2029

# Property Information 10,000-33,309

**Available Square Footage** 

203,000

**Building Square Footage** 

## Negotiable

Sublease Rate

| DEMOGRAPHICS WITHIN A 5 MILE RADIUS |           |
|-------------------------------------|-----------|
| POPULATION                          | 141,303   |
| BUSINESSES                          | 5,396     |
| EMPLOYEES                           | 148,495   |
| HOUSEHOLDS                          | 56,250    |
| AVERAGE HH INCOME                   | \$117,833 |
| PER CAPITA INCOME                   | \$50,445  |







## **Building Photos**









## Suite 250 Photos



















### Floor Plan | Suite 250 | 10,000 SF - 33,309 SF



#### **Contact Us**

#### **Tim Guest**

Vice President +1 248 408 7838 tim.guest@cbre.com

© 2024 CBRE, Inc. All rights reserved. This information has been obtained from sources believed reliable, but has not been verified for accuracy or completeness. You should conduct a careful, independent investigation of the property and verify all information. Any reliance on this information is solely at your own risk. CBRE and the CBRE logo are service marks of CBRE, Inc. All other marks displayed on this document are the property of their respective owners, and the use of such logos does not imply any affiliation with or endorsement of CBRE. Photos herein are the property of their respective owners.