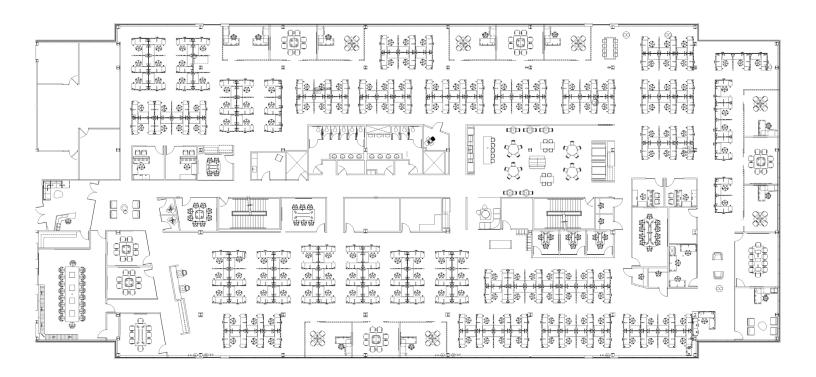

base of Google, Toyota, U of M, UMHS, KLA Tencor within Plymouth Road corridor
- + Sublease term through 6/30/2029

# Property Information 10,000-33,309

**Available Square Footage** 

203,000

**Building Square Footage** 

## Negotiable

Sublease Rate

| DEMOGRAPHICS WITHIN A 5 MILE RADIUS |           |
|-------------------------------------|-----------|
| POPULATION                          | 141,303   |
| BUSINESSES                          | 5,396     |
| EMPLOYEES                           | 148,495   |
| HOUSEHOLDS                          | 56,250    |
| AVERAGE HH INCOME                   | \$117,833 |
| PER CAPITA INCOME                   | \$50,445  |







## **Building Photos**









## Suite 250 Photos



















### Floor Plan | Suite 250 | 10,000 SF - 33,309 SF



#### **Contact Us**

#### **Tim Guest**

Vice President +1 248 408 7838 tim.guest@cbre.com

© 2024 CBRE, Inc. All rights reserved. This information has been obtained from sources believed reliable, but has not been verified for accuracy or completeness. You should conduct a careful, independent investigation of the property and verify all information. Any reliance on this information is solely at your own risk. CBRE and the CBRE logo are service marks of CBRE, Inc. All other marks displayed on this document are the property of their respective owners, and the use of such logos does not imply any affiliation with or endorsement of CBRE. Photos herein are the property of their respective owners. Use of these images without the express written consent of the owner is prohibited.