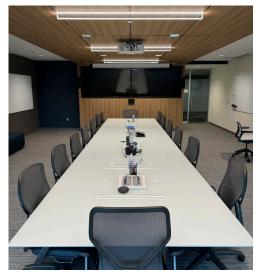

out
- + Ability to include FF&E

- + Rapidly growing employment base of Google, Toyota, U of M, UMHS, KLA Tencor within Plymouth Road corridor
- + Sublease term through 6/30/2029

# Property Information 10,000-33,309

**Available Square Footage** 

203,000

**Building Square Footage** 

## Negotiable

Sublease Rate

| DEMOGRAPHICS WITHIN A 5 MILE RADIUS |           |
|-------------------------------------|-----------|
| POPULATION                          | 141,303   |
| BUSINESSES                          | 5,396     |
| EMPLOYEES                           | 148,495   |
| HOUSEHOLDS                          | 56,250    |
| AVERAGE HH INCOME                   | \$117,833 |
| PER CAPITA INCOME                   | \$50,445  |







## **Building Photos**









## Suite 250 Photos



















### Floor Plan | Suite 250 | 10,000 SF - 33,309 SF



#### **Contact Us**

#### **Tim Guest**

Vice President +1 248 408 7838 tim.guest@cbre.com

© 2024 CBRE, Inc. All rights reserved. This information has been obtained from sources believed reliable, but has not been verified for accuracy or completeness. You should conduct a careful, independent investigation of the property and verify all information. Any reliance on this information is solely at your own risk. CBRE and the CBRE logo are service marks of CBRE, Inc. All other marks displayed on this document are the property of their respective owners, and the use of such logos does not imply any affiliation with or endorsement of CBRE. Photos herein are the property of their respective owners. Use of these images without the