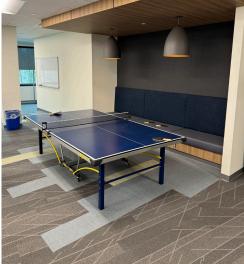

ild-out
- + Ability to include FF&E

- + Rapidly growing employment base of Google, Toyota, U of M, UMHS, KLA Tencor within Plymouth Road corridor
- + Sublease term through 6/30/2029

# Property Information 10,000-33,309

**Available Square Footage** 

203,000

**Building Square Footage** 

## Negotiable

Sublease Rate

| DEMOGRAPHICS WITHIN A 5 MILE RADIUS |           |
|-------------------------------------|-----------|
| POPULATION                          | 141,303   |
| BUSINESSES                          | 5,396     |
| EMPLOYEES                           | 148,495   |
| HOUSEHOLDS                          | 56,250    |
| AVERAGE HH INCOME                   | \$117,833 |
| PER CAPITA INCOME                   | \$50,445  |







## **Building Photos**









## Suite 250 Photos



















### Floor Plan | Suite 250 | 10,000 SF - 33,309 SF



#### **Contact Us**

#### **Tim Guest**

Vice President +1 248 408 7838 tim.guest@cbre.com

© 2024 CBRE, Inc. All rights reserved. This information has been obtained from sources believed reliable, but has not been verified for accuracy or completeness. You should conduct a careful, independent investigation of the property and verify all information. Any reliance on this information is solely at your own risk. CBRE and the CBRE logo are service marks of CBRE, Inc. All other marks displayed on this document are the property of their respective owners, and the use of such logos does not imply any affiliation with or endorsement of CBRE. Photos herein are the property of their respective owners. Use of these images without