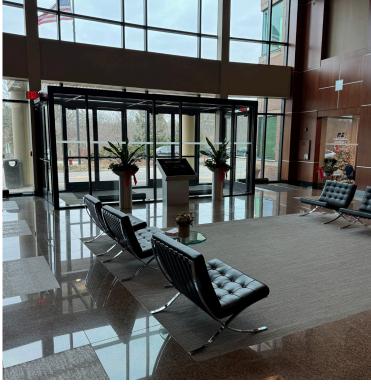

Quality finishes used for build-out
- + Ability to include FF&E

- + Rapidly growing employment base of Google, Toyota, U of M, UMHS, KLA Tencor within Plymouth Road corridor
- + Sublease term through 6/30/2029

# Property Information 10,000-33,309

**Available Square Footage** 

203,000

**Building Square Footage** 

## Negotiable

Sublease Rate

| DEMOGRAPHICS WITHIN A 5 MILE RADIUS |           |
|-------------------------------------|-----------|
| POPULATION                          | 141,303   |
| BUSINESSES                          | 5,396     |
| EMPLOYEES                           | 148,495   |
| HOUSEHOLDS                          | 56,250    |
| AVERAGE HH INCOME                   | \$117,833 |
| PER CAPITA INCOME                   | \$50,445  |







## **Building Photos**









## Suite 250 Photos



















### Floor Plan | Suite 250 | 10,000 SF - 33,309 SF



#### **Contact Us**

#### **Tim Guest**

Vice President +1 248 408 7838 tim.guest@cbre.com

© 2024 CBRE, Inc. All rights reserved. This information has been obtained from sources believed reliable, but has not been verified for accuracy or completeness. You should conduct a careful, independent investigation of the property and verify all information. Any reliance on this information is solely at your own risk. CBRE and the CBRE logo are service marks of CBRE, Inc. All other marks displayed on this document are the property of their respective owners, and the use of such logos does not imply any affiliation with or endorsement of CBRE. Photos herein are the property of their respective owners