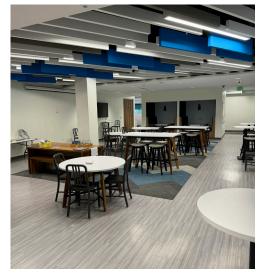

build-out
- + Ability to include FF&E

- + Rapidly growing employment base of Google, Toyota, U of M, UMHS, KLA Tencor within Plymouth Road corridor
- + Sublease term through 6/30/2029

# Property Information 10,000-33,309

**Available Square Footage** 

203,000

**Building Square Footage** 

## Negotiable

Sublease Rate

| DEMOGRAPHICS WITHIN A 5 MILE RADIUS |           |
|-------------------------------------|-----------|
| POPULATION                          | 141,303   |
| BUSINESSES                          | 5,396     |
| EMPLOYEES                           | 148,495   |
| HOUSEHOLDS                          | 56,250    |
| AVERAGE HH INCOME                   | \$117,833 |
| PER CAPITA INCOME                   | \$50,445  |







## **Building Photos**









## Suite 250 Photos



















### Floor Plan | Suite 250 | 10,000 SF - 33,309 SF



#### **Contact Us**

#### **Tim Guest**

Vice President +1 248 408 7838 tim.guest@cbre.com

© 2024 CBRE, Inc. All rights reserved. This information has been obtained from sources believed reliable, but has not been verified for accuracy or completeness. You should conduct a careful, independent investigation of the property and verify all information. Any reliance on this information is solely at your own risk. CBRE and the CBRE logo are service marks of CBRE, Inc. All other marks displayed on this document are the property of their respective owners, and the use of such logos does not imply any affiliation with or endorsement of CBRE. Photos herein are the property of their respective owners. Use of these images witho