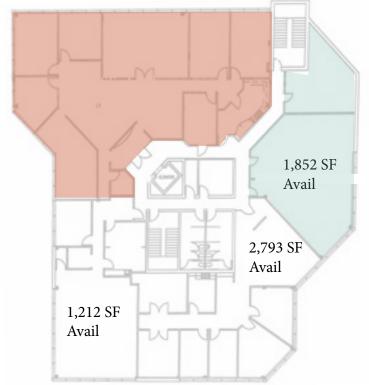

## 1,212 SF to 10,804 RSF available

#### 4460 S Highland Drive - 3rd Floor - 10,804 SF Millcreek, UT 84124

## For Lease

3rd Floor - 1,212 to 10,804 RSF