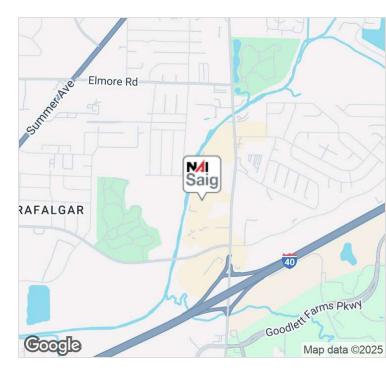

# 2099 Hillshire Cir

Memphis, Tennessee 38133 Property Features

- 1.37 acres
- Office: Approx. 6,700 SF
- Warehouse: 9,680 SF
- 1 Drive-in door
- 1 Full size dock and 1 half dock
- 100% Climate Controlled
- Heavy Power
- Fenced storage lot behind the building
- Prime location minutes from I40 and Whitten Road Exit
- Sale Price: \$2,100,000