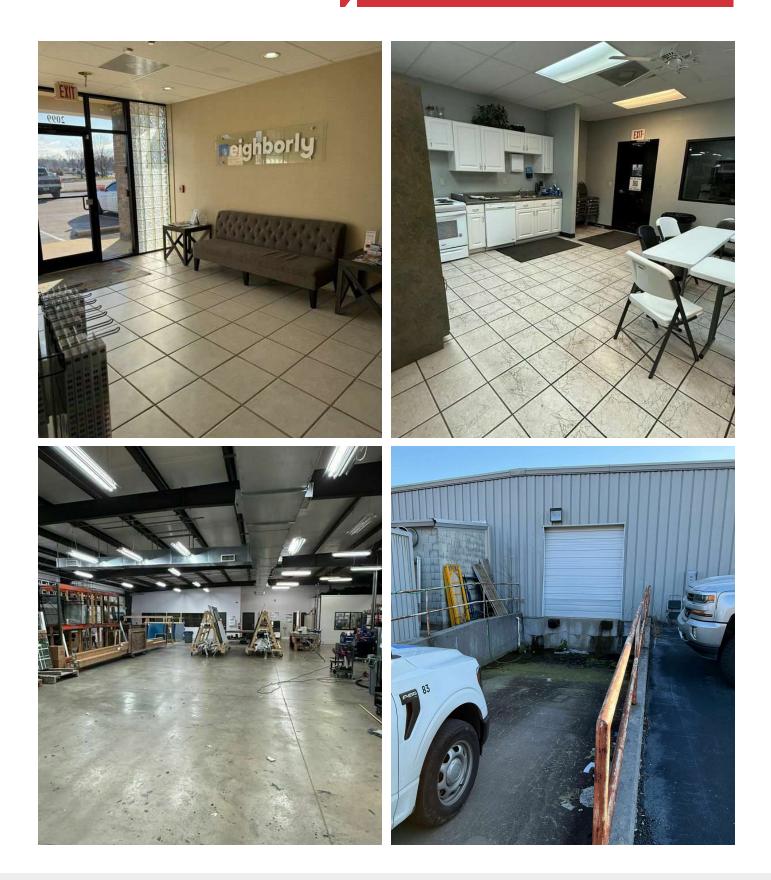

#### Flex Building 16,380 SF +/-

# 2099 Hillshire Cir

Memphis, Tennessee 38133 Property Features

- 1.37 acres
- Office: Approx. 6,700 SF
- Warehouse: 9,680 SF
- 1 Drive-in door
- 1 Full size dock and 1 half dock
- 100% Climate Controlled
- Heavy Power
- Fenced storage lot behind the building
- Prime location minutes from I40 and Whitten Road Exit
- Sale Price: \$2,100,000