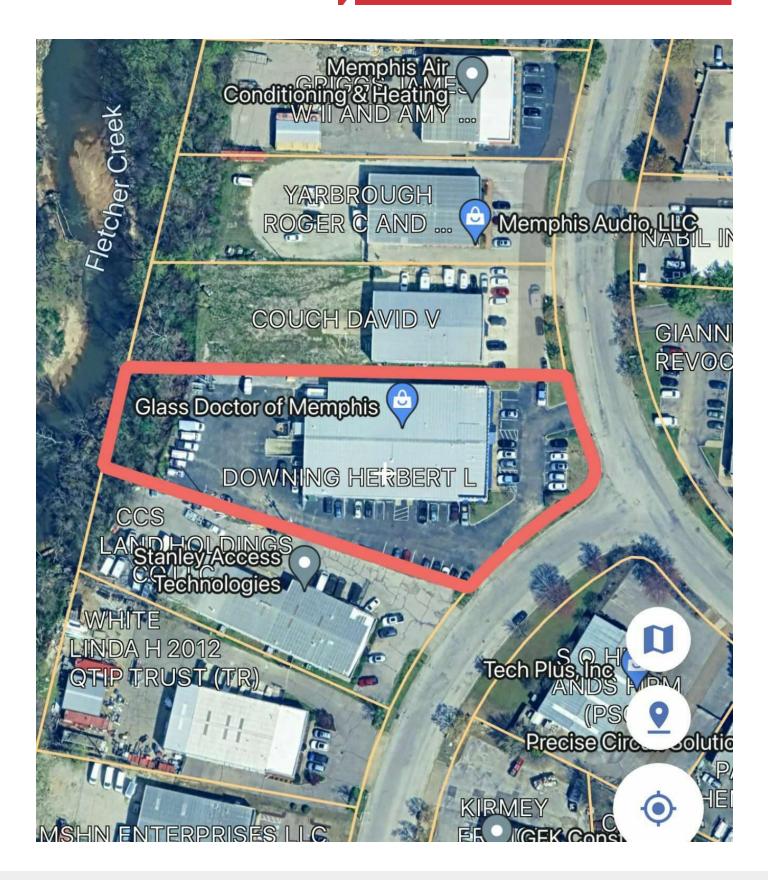

# 2099 Hillshire Cir

Memphis, Tennessee 38133 Property Features

- 1.37 acres
- Office: Approx. 6,700 SF
- Warehouse: 9,680 SF
- 1 Drive-in door
- 1 Full size dock and 1 half dock
- 100% Climate Controlled
- Heavy Power
- Fenced storage lot behind the building
- Prime location minutes from I40 and Whitten Road Exit
- Sale Price: \$2,100,000