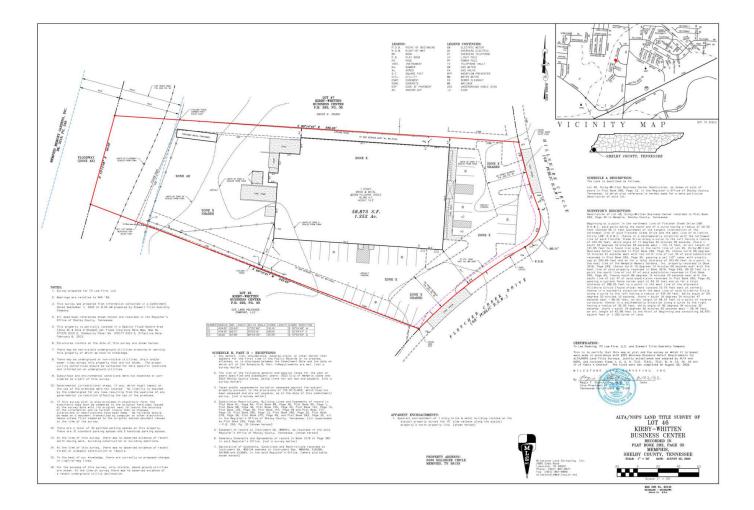

# 2099 Hillshire Cir

Memphis, Tennessee 38133 Property Features

- 1.37 acres
- Office: Approx. 6,700 SF
- Warehouse: 9,680 SF
- 1 Drive-in door
- 1 Full size dock and 1 half dock
- 100% Climate Controlled
- Heavy Power
- Fenced storage lot behind the building
- Prime location minutes from I40 and Whitten Road Exit
- Sale Price: \$2,100,000