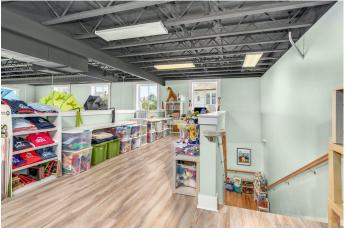

# The Salty Dog

The Salty Dog was one of the first shops in Seabrook's retail community and the oldest single-owner business. The owner and operator, built the shop in 2010 with a mission to provide a great experience for dogs and dog lovers alike. Customers can count on an elevated collection of pet products and essentials. Celebrated for its quality merchandise, stylish displays and deep product knowledge, the Salty Dog is a regional destination.

### **Highlights**

- Turnkey business opportunity
- Includes 'exclusive' on pet products and services
- Established lines and vendor relationships
- FF&E in great condition
- Long-term employee

"We absolutely love The Salty Dog! Every time we are in the area we make a point to go there. The owner is so amazing and knowledgeable! I look forward to visiting with her as much as I do shopping there. Her store is adorable and full of unique items!"