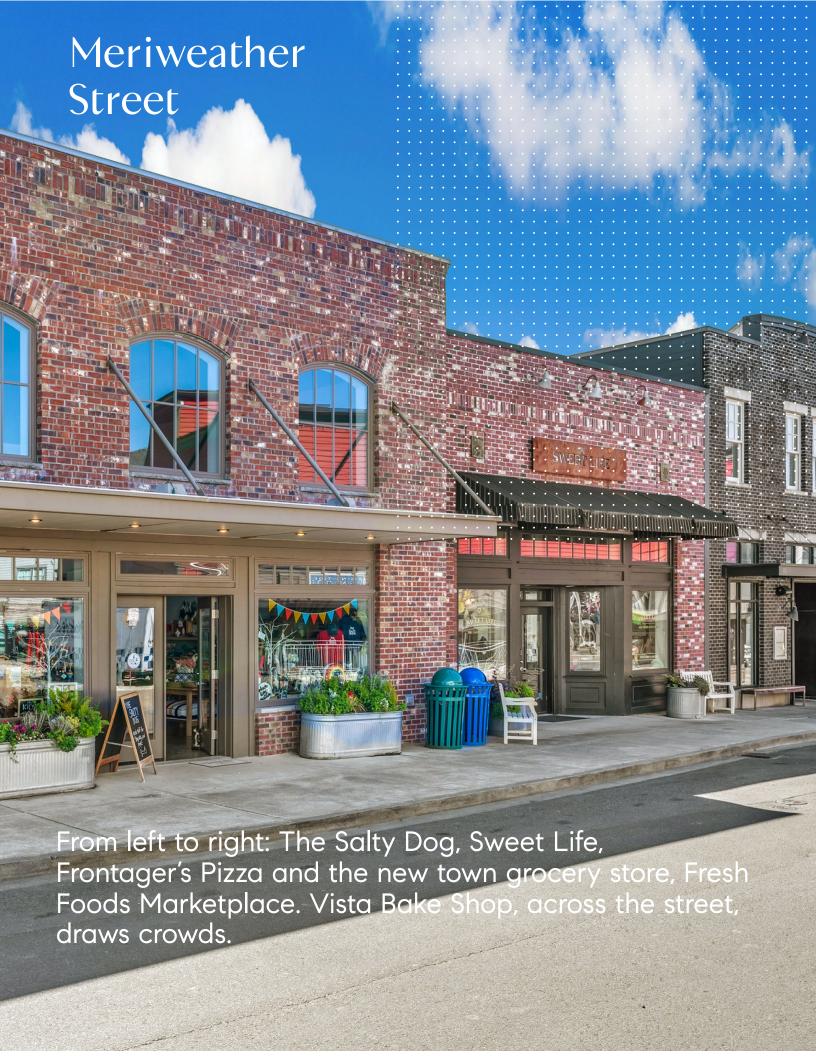

# **FOR SALE**Business Opportunity & Commercial Building

# The Salty Dog at Seabrook

215 S Meriweather St. #2, Pacific Beach, WA

**Contact:**Susi Musi

COMPASS COMMERCIAL Listing Broker M: 206.214.5468 susi@susimusiandco.com Rare opportunity to acquire a premiere corner building and beloved turnkey retail business in Washington's beach town, Seabrook.

- Situated in the town's prime retail area with highest foot traffic
- The only 'pet shop' in the Seabrook merchant mix
- Solid design and engineering, constructed in 2016
- Turnkey business with a loyal following