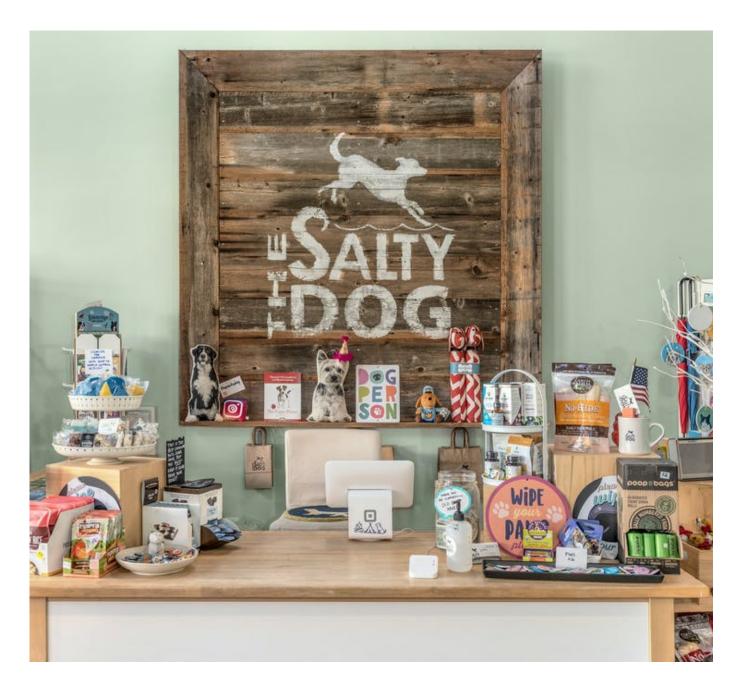

# The Salty Dog

The Salty Dog was one of the first shops in Seabrook's retail community and the oldest single-owner business. The owner and operator, built the shop in 2010 with a mission to provide a great experience for dogs and dog lovers alike. Customers can count on an elevated collection of pet products and essentials. Celebrated for its quality merchandise, stylish displays and deep product knowledge, the Salty Dog is a regional destination.

### **Highlights**

- Turnkey business opportunity
- Includes 'exclusive' on pet products and services
- Established lines and vendor relationships
- FF&E in great condition
- Long-term employee

"We absolutely love The Salty Dog! Every time we are in the area we make a point to go there. The owner is so amazing and knowledgeable! I look forward to visiting with her as much as I do shopping there. Her store is adorable and full of unique items!"