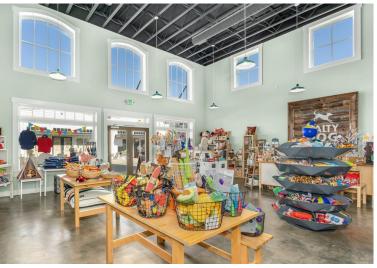

### **Business Opportunity | Pet Boutique**

# The Salty Dog

The Salty Dog was one of the first shops in Seabrook's retail community and the oldest single-owner business. The owner and operator, built the shop in 2010 with a mission to provide a great experience for dogs and dog lovers alike. Customers can count on an elevated collection of pet products and essentials. Celebrated for its quality merchandise, stylish displays and deep product knowledge, the Salty Dog is a regional destination.

### **Highlights**

- Turnkey business opportunity
- Includes 'exclusive' on pet products and services
- Established lines and vendor relationships
- FF&E in great condition
- Long-term employee

"We absolutely love The Salty Dog! Every time we are in the area we make a point to go there. The owner is so amazing and knowledgeable! I look forward to visiting with her as much as I do shopping there. Her store is adorable and full of unique items!"