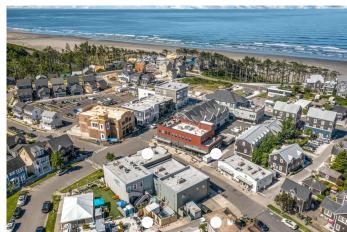

### RETAIL | SEABROOK, WASHINGTON

## 215 S Meriweather St. #2

| Location              | 215 S Meriweather St #2<br>Pacific Beach, WA                     |
|-----------------------|------------------------------------------------------------------|
| Size: Lot             | 2053 SF                                                          |
| Size: Interior        | Ground Floor: 1341 SF<br>Mezzanine: 362 SF<br>1703 Total         |
| Frontage              | 37+ FT                                                           |
| Ceiling Height        | 18+ FT                                                           |
| Possession            | TBD                                                              |
| Financing             | Cash/Conventional. Property is in a designated Opportunity Zone. |
| Business & Property : | For pricing inquire                                              |
| Building              | with listing agent.                                              |
| Business              |                                                                  |
| -                     |                                                                  |