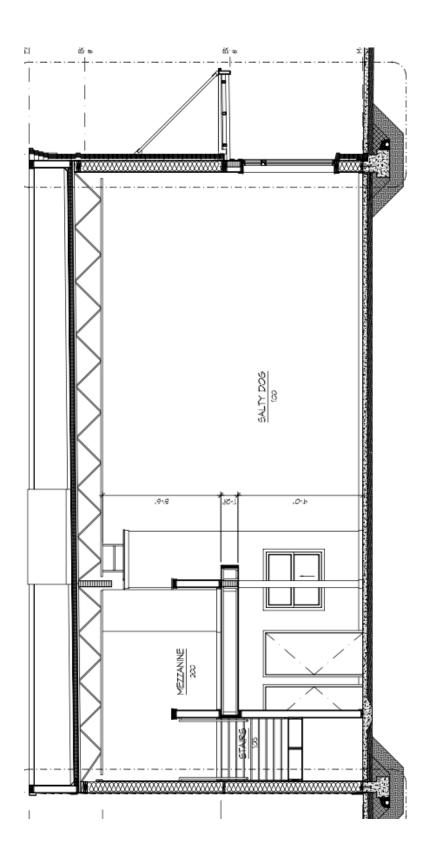

## 215 S Meriweather St. #2

| Location              | 215 S Meriweather St #2<br>Pacific Beach, WA                     |
|-----------------------|------------------------------------------------------------------|
| Size: Lot             | 2053 SF                                                          |
| Size: Interior        | Ground Floor: 1341 SF<br>Mezzanine: 362 SF<br>1703 Total         |
| Frontage              | 37+ FT                                                           |
| Ceiling Height        | 18+ FT                                                           |
| Possession            | TBD                                                              |
| Financing             | Cash/Conventional. Property is in a designated Opportunity Zone. |
| Business & Property : | For pricing inquire                                              |
| Building              | with listing agent.                                              |
| Business              |                                                                  |
| -                     |                                                                  |

# **Mezzanine Level**

First Floor Plan