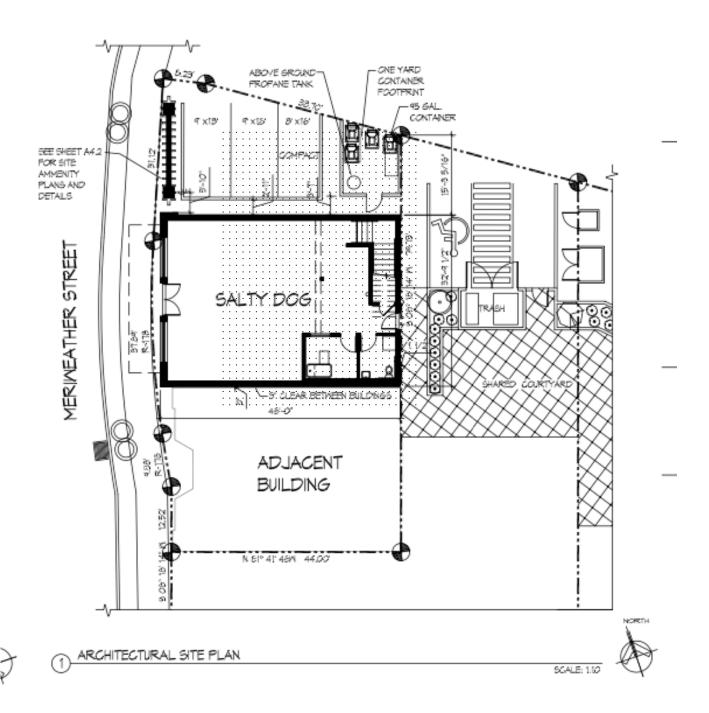

## 215 S Meriweather St. #2

| Location              | 215 S Meriweather St #2<br>Pacific Beach, WA                     |
|-----------------------|------------------------------------------------------------------|
| Size: Lot             | 2053 SF                                                          |
| Size: Interior        | Ground Floor: 1341 SF<br>Mezzanine: 362 SF<br>1703 Total         |
| Frontage              | 37+ FT                                                           |
| Ceiling Height        | 18+ FT                                                           |
| Possession            | TBD                                                              |
| Financing             | Cash/Conventional. Property is in a designated Opportunity Zone. |
| Business & Property : | For pricing inquire                                              |
| Building              | with listing agent.                                              |
| Business              |                                                                  |
| -                     |                                                                  |

### Site Plan