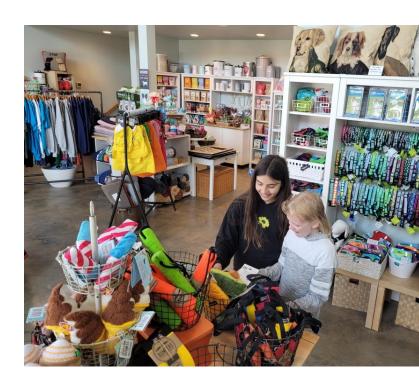

# The Salty Dog

The Salty Dog was one of the first shops in Seabrook's retail community and the oldest single-owner business. The owner and operator, built the shop in 2010 with a mission to provide a great experience for dogs and dog lovers alike. Customers can count on an elevated collection of pet products and essentials. Celebrated for its quality merchandise, stylish displays and deep product knowledge, the Salty Dog is a regional destination.

### **Highlights**

- Turnkey business opportunity
- Includes 'exclusive' on pet products and services
- Established lines and vendor relationships
- FF&E in great condition
- Long-term employee

"We absolutely love The Salty Dog! Every time we are in the area we make a point to go there. The owner is so amazing and knowledgeable! I look forward to visiting with her as much as I do shopping there. Her store is adorable and full of unique items!"