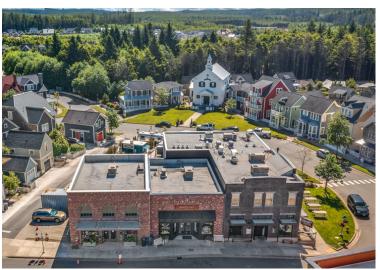

# Seabrook, WA

Seabrook, founded in 2004, is located on the Pacific Coast of Washington State. With over 450 homes, the new urbanist town is quickly becoming one of the region's most desirable places to live, work, vacation, shop and play.

### Seabrook Highlights

- 3 hours from Portland and Seattle
- 4.5 Miles of Beach
- · 8 Neighborhoods
- 25+ Merchants
- 37,000 Rental Nights a Year
- 40 Minutes to Olympic National Park
- 18+ Parks
- Dog Friendly Community & Beaches
- New Grocery Store
- Destination Recreation & Special Events