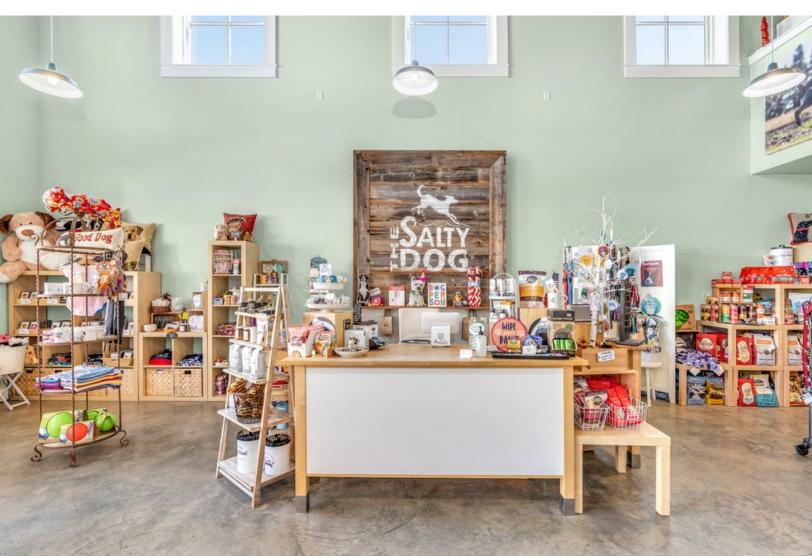

### **Business Opportunity | Pet Boutique**

# The Salty Dog

The Salty Dog was one of the first shops in Seabrook's retail community and the oldest single-owner business. The owner and operator, built the shop in 2010 with a mission to provide a great experience for dogs and dog lovers alike. Customers can count on an elevated collection of pet products and essentials. Celebrated for its quality merchandise, stylish displays and deep product knowledge, the Salty Dog is a regional destination.

### **Highlights**

- Turnkey business opportunity
- Includes 'exclusive' on pet products and services
- Established lines and vendor relationships
- FF&E in great condition
- Long-term employee

"We absolutely love The Salty Dog! Every time we are in the area we make a point to go there. The owner is so amazing and knowledgeable! I look forward to visiting with her as much as I do shopping there. Her store is adorable and full of unique items!"