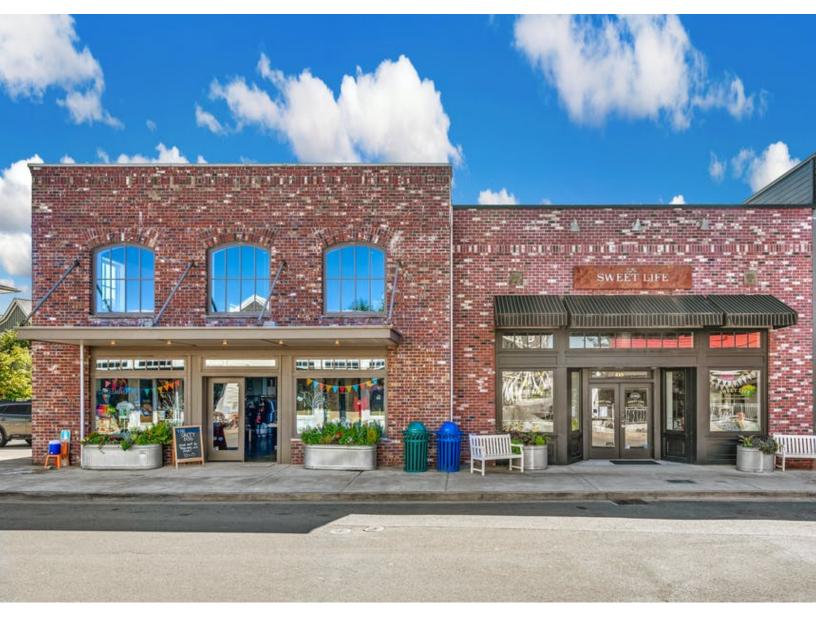

# The Salty Dog at Seabrook

215 S Meriweather St. #2, Pacific Beach, WA

**Contact:**Susi Musi

COMPASS COMMERCIAL Listing Broker M: 206.214.5468 susi@susimusiandco.com Rare opportunity to acquire a premiere corner building and beloved turnkey retail business in Washington's beach town, Seabrook.

- Situated in the town's prime retail area with highest foot traffic
- The only 'pet shop' in the Seabrook merchant mix
- Solid design and engineering, constructed in 2016
- Turnkey business with a loyal following

## 215 S Meriweather St. #2

| Location              | 215 S Meriweather St #2<br>Pacific Beach, WA                     |
|-----------------------|------------------------------------------------------------------|
| Size: Lot             | 2053 SF                                                          |
| Size: Interior        | Ground Floor: 1341 SF<br>Mezzanine: 362 SF<br>1703 Total         |
| Frontage              | 37+ FT                                                           |
| Ceiling Height        | 18+ FT                                                           |
| Possession            | TBD                                                              |
| Financing             | Cash/Conventional. Property is in a designated Opportunity Zone. |
| Business & Property : | For pricing inquire                                              |
| Building              | with listing agent.                                              |
| Business              |                                                                  |
| -                     |                                                                  |