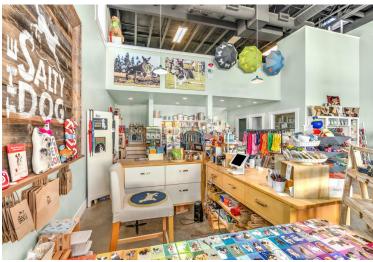

### **Business Opportunity | Pet Boutique**

# The Salty Dog

The Salty Dog was one of the first shops in Seabrook's retail community and the oldest single-owner business. The owner and operator, built the shop in 2010 with a mission to provide a great experience for dogs and dog lovers alike. Customers can count on an elevated collection of pet products and essentials. Celebrated for its quality merchandise, stylish displays and deep product knowledge, the Salty Dog is a regional destination.

### **Highlights**

- Turnkey business opportunity
- Includes 'exclusive' on pet products and services
- Established lines and vendor relationships
- FF&E in great condition
- Long-term employee

"We absolutely love The Salty Dog! Every time we are in the area we make a point to go there. The owner is so amazing and knowledgeable! I look forward to visiting with her as much as I do shopping there. Her store is adorable and full of unique items!"