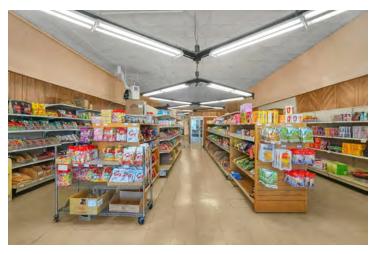

l Supermarket (Owner-Occupied): 7,697 SF
- · Owner Will Vacate Supermarket Upon Closing
- 18 Surface Parking Spaces + Abundant On-Street Parking on N. High Street
- Pylon Sign & Building Signage
- 0.46 Acres Zoned Commercial (C4)
- Traffic Counts: 14,500± VPD
- Across From Giant Eagle & Adjacent to Lucky's, OSU's Nearest Grocery Stores
- Signalized Intersection of North High & Olentangy

Sale Price: \$2,400,000



For more information:

#### Andrew Green

614 629 5232 • agreen@ohioequities.com

#### Michael Simpson

614 629 5236 • msimpson@ohioequities.com



NAI Ohio Equities | 605 S Front Street Suite 200, Columbus, OH 43215 | +1 614 224 2400



#### For Sale 2840-2848 N High Street Exterior Photos

















#### For Sale 2840-2848 N High Street Interior Photos - Yao Lee

















#### For Sale

2840-2848 N High Street

**Interior Photos - Sparked Society** 

















#### For Sale 2840-2848 N High Street Financials







## For Sale 2840-2848 N High Street Property Outline







## For Sale 2840-2848 N High Street Retailer Map







## For Sale 2840-2848 N High Street Location Maps









## For Sale 2840-2848 N High Street Demographics



| POPULATION           | 1 MILE    | 3 MILES   | 5 MILES   |
|----------------------|-----------|-----------|-----------|
| Total Population     | 24,416    | 164,359   | 357,461   |
| Average Age          | 29.2      | 32.2      | 34.2      |
| Average Age (Male)   | 29.6      | 31.3      | 33.4      |
| Average Age (Female) | 29.1      | 33.1      | 35.1      |
|                      |           |