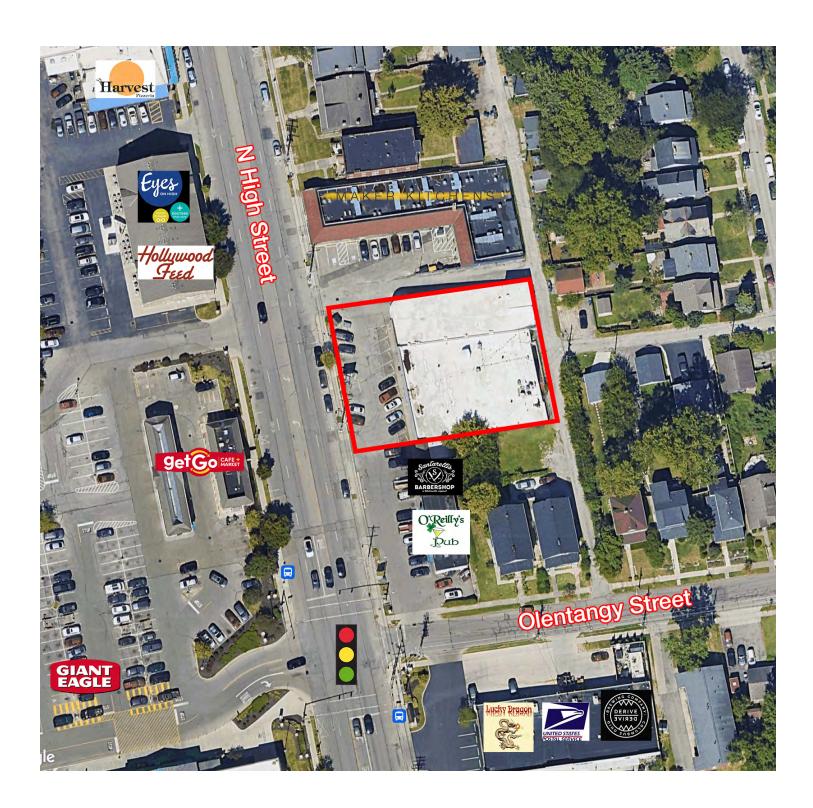

Commercial (C4)
- Traffic Counts: 14,500± VPD
- Across From Giant Eagle & Adjacent to Lucky's, OSU's Nearest Grocery Stores
- Signalized Intersection of North High & Olentangy

Sale Price: \$2,400,000



For more information:

#### Andrew Green

614 629 5232 • agreen@ohioequities.com

#### Michael Simpson

614 629 5236 • msimpson@ohioequities.com



NAI Ohio Equities | 605 S Front Street Suite 200, Columbus, OH 43215 | +1 614 224 2400



#### For Sale 2840-2848 N High Street Exterior Photos

















#### For Sale 2840-2848 N High Street Interior Photos - Yao Lee

















#### For Sale

2840-2848 N High Street

**Interior Photos - Sparked Society** 

















#### For Sale 2840-2848 N High Street Financials







## For Sale 2840-2848 N High Street Property Outline







## For Sale 2840-2848 N High Street Retailer Map







## For Sale 2840-2848 N High Street Location Maps









## For Sale 2840-2848 N High Street Demographics



| POPULATION           | 1 MILE    | 3 MILES   | 5 MILES   |
|----------------------|-----------|-----------|-----------|
| Total Population     | 24,416    | 164,359   | 357,461   |
| Average Age          | 29.2      | 32.2      | 34.2      |
| Average Age (Male)   | 29.6      | 31.3      | 33.4      |
| Average Age (Female) | 29.1      | 33.1      | 35.1      |
|                      |           |           |           |
| HOUSEHOLDS & INCOME  | 1 MILE    | 3 MILES   | 5 MILES   |
| Total Households     | 10,986    | 71,585    | 161,325   |
| # of Persons per HH  | 2.2       | 2.3       | 2.2       |
| Average HH Inco