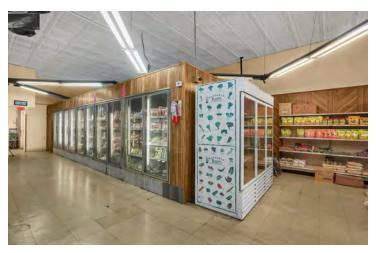

tal Supermarket (Owner-Occupied): 7,697 SF
- · Owner Will Vacate Supermarket Upon Closing
- 18 Surface Parking Spaces + Abundant On-Street Parking on N. High Street
- Pylon Sign & Building Signage
- 0.46 Acres Zoned Commercial (C4)
- Traffic Counts: 14,500± VPD
- Across From Giant Eagle & Adjacent to Lucky's, OSU's Nearest Grocery Stores
- Signalized Intersection of North High & Olentangy

Sale Price: \$2,400,000



For more information:

#### Andrew Green

614 629 5232 • agreen@ohioequities.com

#### Michael Simpson

614 629 5236 • msimpson@ohioequities.com



NAI Ohio Equities | 605 S Front Street Suite 200, Columbus, OH 43215 | +1 614 224 2400



#### For Sale 2840-2848 N High Street Exterior Photos

















#### For Sale 2840-2848 N High Street Interior Photos - Yao Lee

















#### For Sale

2840-2848 N High Street

**Interior Photos - Sparked Society** 

















#### For Sale 2840-2848 N High Street Financials







## For Sale 2840-2848 N High Street Property Outline







## For Sale 2840-2848 N High Street Retailer Map







## For Sale 2840-2848 N High Street Location Maps









## For Sale 2840-2848 N High Street Demographics



| POPULATION           | 1 MILE    | 3 MILES   | 5 MILES   |
|----------------------|-----------|-----------|-----------|
| Total Population     | 24,416    | 164,359   | 357,461   |
| Average Age          | 29.2      | 32.2      | 34.2      |
| Average Age (Male)   | 29.6      | 31.3      | 33.4      |
| Average Age (Female) | 29.1      | 33.1      | 35.1      |
|                      |           |