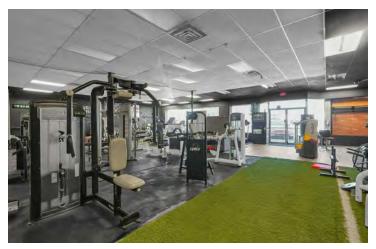

Surface Parking Spaces + Abundant On-Street Parking on N. High Street
- Pylon Sign & Building Signage
- 0.46 Acres Zoned Commercial (C4)
- Traffic Counts: 14,500± VPD
- Across From Giant Eagle & Adjacent to Lucky's, OSU's Nearest Grocery Stores
- Signalized Intersection of North High & Olentangy

Sale Price: \$2,400,000



For more information:

#### Andrew Green

614 629 5232 • agreen@ohioequities.com

#### Michael Simpson

614 629 5236 • msimpson@ohioequities.com



NAI Ohio Equities | 605 S Front Street Suite 200, Columbus, OH 43215 | +1 614 224 2400



#### For Sale 2840-2848 N High Street Exterior Photos

















#### For Sale 2840-2848 N High Street Interior Photos - Yao Lee

















#### For Sale

2840-2848 N High Street

**Interior Photos - Sparked Society** 

















#### For Sale 2840-2848 N High Street Financials







## For Sale 2840-2848 N High Street Property Outline







## For Sale 2840-2848 N High Street Retailer Map







## For Sale 2840-2848 N High Street Location Maps









## For Sale 2840-2848 N High Street Demographics



| POPULATION           | 1 MILE    | 3 MILES   | 5 MILES   |
|----------------------|-----------|-----------|-----------|
| Total Population     | 24,416    | 164,359   | 357,461   |
| Average Age          | 29.2      | 32.2      | 34.2      |
| Average Age (Male)   | 29.6      | 31.3      | 33.4      |
| Average Age (Female) | 29.1      | 33.1      | 35.1      |
|                      |           |           |           |
| HOUSEHOLDS & INCOME  | 1 MILE    | 3 MILES   | 5 MILES   |
| Total Household