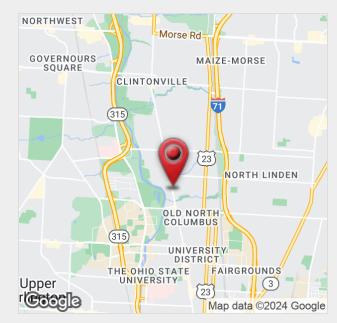

# Na Ohio Equities

#### For Sale 13,250 SF Retail Investment



## 2840-2848 N High St

Columbus, Ohio 43202

#### **Property Features**

- 13,250 SF Retail Strip Center
- Fully Occupied 60% of Building Owner-Occupied
- · Sparked Society Gym: 5,553 SF
- Yao Lee Oriental Supermarket (Owner-Occupied): 7,697 SF
- · Owner Will Vacate Supermarket Upon Closing
- 18 Surface Parking Spaces + Abundant On-Street Parking on N. High Street
- Pylon Sign & Building Signage
- 0.46 Acres Zoned Commercial (C4)
- Traffic Counts: 14,500± VPD
- Across From Giant Eagle & Adjacent to Lucky's, OSU's Nearest Grocery Stores
- Signalized Intersection of North High & Olentangy

Sale Price: \$2,400,000



For more information:

#### Andrew Green

614 629 5232 • agreen@ohioequities.com

#### Michael Simpson

614 629 5236 • msimpson@ohioequities.com



NAI Ohio Equities | 605 S Front Street Suite 200, Columbus, OH 43215 | +1 614 224 2400



#### For Sale 2840-2848 N High Street Exterior Photos

















#### For Sale 2840-2848 N High Street Interior Photos - Yao Lee

















#### For Sale

2840-2848 N High Street

**Interior Photos - Sparked Society** 

















#### For Sale 2840-2848 N High Street Financials







## For Sale 2840-2848 N High Street Property Outline







## For Sale 2840-2848 N High Street Retailer Map







## For Sale 2840-2848 N High Street Location Maps









## For Sale 2840-2848 N High Street Demographics



| POPULATION           | 1 MI