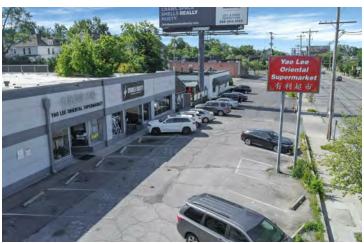

pied 60% of Building Owner-Occupied
- · Sparked Society Gym: 5,553 SF
- Yao Lee Oriental Supermarket (Owner-Occupied): 7,697 SF
- · Owner Will Vacate Supermarket Upon Closing
- 18 Surface Parking Spaces + Abundant On-Street Parking on N. High Street
- Pylon Sign & Building Signage
- 0.46 Acres Zoned Commercial (C4)
- Traffic Counts: 14,500± VPD
- Across From Giant Eagle & Adjacent to Lucky's, OSU's Nearest Grocery Stores
- Signalized Intersection of North High & Olentangy

Sale Price: \$2,400,000



For more information:

#### Andrew Green

614 629 5232 • agreen@ohioequities.com

#### Michael Simpson

614 629 5236 • msimpson@ohioequities.com



NAI Ohio Equities | 605 S Front Street Suite 200, Columbus, OH 43215 | +1 614 224 2400



#### For Sale 2840-2848 N High Street Exterior Photos

















#### For Sale 2840-2848 N High Street Interior Photos - Yao Lee

















#### For Sale

2840-2848 N High Street

**Interior Photos - Sparked Society** 

















#### For Sale 2840-2848 N High Street Financials







## For Sale 2840-2848 N High Street Property Outline







## For Sale 2840-2848 N High Street Retailer Map







## For Sale 2840-2848 N High Street Location Maps









## For Sale 2840-2848 N High Street Demographics



| POPULATION           | 1 MILE    | 3 MILES   | 5 MILES   |
|----------------------|-----------|-----------|-----------|
| Total Population     | 24,416    | 164,359   | 357,461   |
| Average Age          | 29.2      | 32.2      | 34.2      |
| Average Age (Male)   | 29.6      | 31.3      | 33.4      |
| Average Age (Female