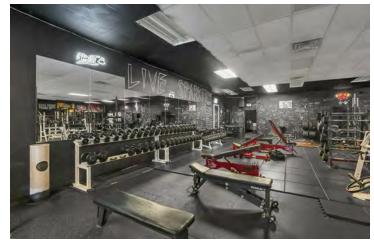

ce Parking Spaces + Abundant On-Street Parking on N. High Street
- Pylon Sign & Building Signage
- 0.46 Acres Zoned Commercial (C4)
- Traffic Counts: 14,500± VPD
- Across From Giant Eagle & Adjacent to Lucky's, OSU's Nearest Grocery Stores
- Signalized Intersection of North High & Olentangy

Sale Price: \$2,400,000



For more information:

#### Andrew Green

614 629 5232 • agreen@ohioequities.com

#### Michael Simpson

614 629 5236 • msimpson@ohioequities.com



NAI Ohio Equities | 605 S Front Street Suite 200, Columbus, OH 43215 | +1 614 224 2400



#### For Sale 2840-2848 N High Street Exterior Photos

















#### For Sale 2840-2848 N High Street Interior Photos - Yao Lee

















#### For Sale

2840-2848 N High Street

**Interior Photos - Sparked Society** 

















#### For Sale 2840-2848 N High Street Financials







## For Sale 2840-2848 N High Street Property Outline







## For Sale 2840-2848 N High Street Retailer Map







## For Sale 2840-2848 N High Street Location Maps









## For Sale 2840-2848 N High Street Demographics



| POPULATION           | 1 MILE    | 3 MILES   | 5 MILES   |
|----------------------|-----------|-----------|-----------|
| Total Population     | 24,416    | 164,359   | 357,461   |
| Average Age          | 29.2      | 32.2      | 34.2      |
| Average Age (Male)   | 29.6      | 31.3      | 33.4      |
| Average Age (Female) | 29.1      | 33.1      | 35.1      |
|                      |           |           |           |
| HOUSEHOLDS & INCOME  | 1 MILE    | 3 MILES   | 5 MILES   |
| Total Households