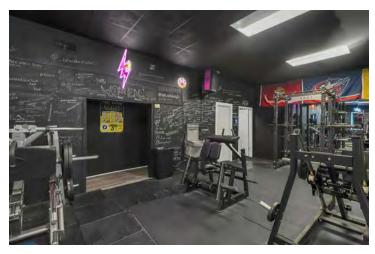

face Parking Spaces + Abundant On-Street Parking on N. High Street
- Pylon Sign & Building Signage
- 0.46 Acres Zoned Commercial (C4)
- Traffic Counts: 14,500± VPD
- Across From Giant Eagle & Adjacent to Lucky's, OSU's Nearest Grocery Stores
- Signalized Intersection of North High & Olentangy

Sale Price: \$2,400,000



For more information:

#### Andrew Green

614 629 5232 • agreen@ohioequities.com

#### Michael Simpson

614 629 5236 • msimpson@ohioequities.com



NAI Ohio Equities | 605 S Front Street Suite 200, Columbus, OH 43215 | +1 614 224 2400



#### For Sale 2840-2848 N High Street Exterior Photos

















#### For Sale 2840-2848 N High Street Interior Photos - Yao Lee

















#### For Sale

2840-2848 N High Street

**Interior Photos - Sparked Society** 

















#### For Sale 2840-2848 N High Street Financials







## For Sale 2840-2848 N High Street Property Outline







## For Sale 2840-2848 N High Street Retailer Map







## For Sale 2840-2848 N High Street Location Maps









## For Sale 2840-2848 N High Street Demographics



| POPULATION           | 1 MILE    | 3 MILES   | 5 MILES   |
|----------------------|-----------|-----------|-----------|
| Total Population     | 24,416    | 164,359   | 357,461   |
| Average Age          | 29.2      | 32.2      | 34.2      |
| Average Age (Male)   | 29.6      | 31.3      | 33.4      |
| Average Age (Female) | 29.1      | 33.1      | 35.1      |
|                      |           |           |           |
| HOUSEHOLDS & INCOME  | 1 MILE    | 3 MILES   | 5 MILES   |
| Total Households