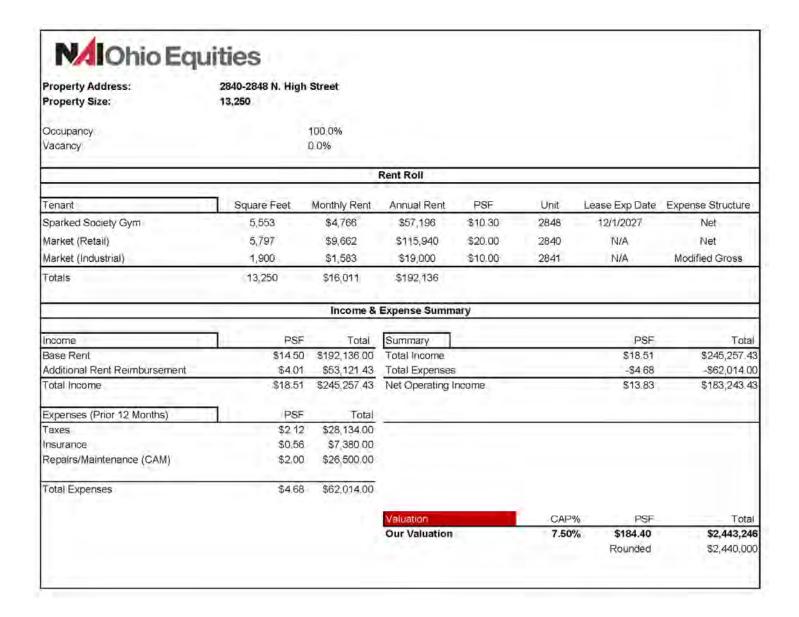

h Street
- Pylon Sign & Building Signage
- 0.46 Acres Zoned Commercial (C4)
- Traffic Counts: 14,500± VPD
- Across From Giant Eagle & Adjacent to Lucky's, OSU's Nearest Grocery Stores
- Signalized Intersection of North High & Olentangy

Sale Price: \$2,400,000



For more information:

#### Andrew Green

614 629 5232 • agreen@ohioequities.com

#### Michael Simpson

614 629 5236 • msimpson@ohioequities.com



NAI Ohio Equities | 605 S Front Street Suite 200, Columbus, OH 43215 | +1 614 224 2400



#### For Sale 2840-2848 N High Street Exterior Photos

















#### For Sale 2840-2848 N High Street Interior Photos - Yao Lee

















#### For Sale

2840-2848 N High Street

**Interior Photos - Sparked Society** 

















#### For Sale 2840-2848 N High Street Financials







## For Sale 2840-2848 N High Street Property Outline







## For Sale 2840-2848 N High Street Retailer Map







## For Sale 2840-2848 N High Street Location Maps









## For Sale 2840-2848 N High Street Demographics



| POPULATION           | 1 MILE    | 3 MILES   | 5 MILES   |
|----------------------|-----------|-----------|-----------|
| Total Population     | 24,416    | 164,359   | 357,461   |
| Average Age          | 29.2      | 32.2      | 34.2      |
| Average Age (Male)   | 29.6      | 31.3      | 33.4      |
| Average Age (Female) | 29.1      | 33.1      | 35.1      |
|                      |           |           |           |
| HOUSEHOLDS & INCOME  | 1 MILE    | 3 MILES   | 5 MILES   |
| Total Households     | 10,986    | 71,585    | 161,325   |
| # of Persons per