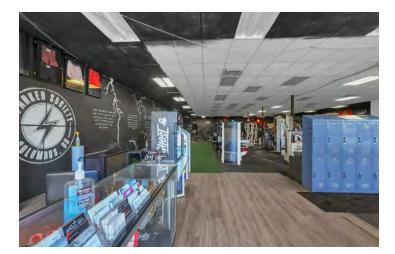

- 18 Surface Parking Spaces + Abundant On-Street Parking on N. High Street
- Pylon Sign & Building Signage
- 0.46 Acres Zoned Commercial (C4)
- Traffic Counts: 14,500± VPD
- Across From Giant Eagle & Adjacent to Lucky's, OSU's Nearest Grocery Stores
- Signalized Intersection of North High & Olentangy

Sale Price: \$2,400,000



For more information:

#### Andrew Green

614 629 5232 • agreen@ohioequities.com

#### Michael Simpson

614 629 5236 • msimpson@ohioequities.com



NAI Ohio Equities | 605 S Front Street Suite 200, Columbus, OH 43215 | +1 614 224 2400



#### For Sale 2840-2848 N High Street Exterior Photos

















#### For Sale 2840-2848 N High Street Interior Photos - Yao Lee

















#### For Sale

2840-2848 N High Street

**Interior Photos - Sparked Society** 

















#### For Sale 2840-2848 N High Street Financials







## For Sale 2840-2848 N High Street Property Outline







## For Sale 2840-2848 N High Street Retailer Map







## For Sale 2840-2848 N High Street Location Maps









## For Sale 2840-2848 N High Street Demographics



| POPULATION           | 1 MILE    | 3 MILES   | 5 MILES   |
|----------------------|-----------|-----------|-----------|
| Total Population     | 24,416    | 164,359   | 357,461   |
| Average Age          | 29.2      | 32.2      | 34.2      |
| Average Age (Male)   | 29.6      | 31.3      | 33.4      |
| Average Age (Female) | 29.1      | 33.1      | 35.1      |
|                      |           |           |           |
| HOUSEHOLDS & INCOME  | 1 MILE    | 3 MILES   | 5 MILES   |
| Total House