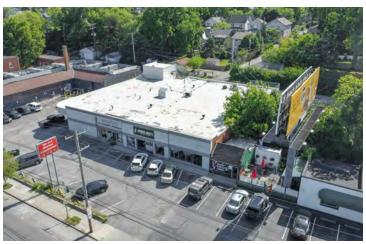

#### For Sale 2840-2848 N High Street Exterior Photos

#### **Property Features**

- 13,250 SF Retail Strip Center
- Fully Occupied 60% of Building Owner-Occupied
- · Sparked Society Gym: 5,553 SF
- Yao Lee Oriental Supermarket (Owner-Occupied): 7,697 SF
- · Owner Will Vacate Supermarket Upon Closing
- 18 Surface Parking Spaces + Abundant On-Street Parking on N. High Street
- Pylon Sign & Building Signage
- 0.46 Acres Zoned Commercial (C4)
- Traffic Counts: 14,500± VPD
- Across From Giant Eagle & Adjacent to Lucky's, OSU's Nearest Grocery Stores
- Signalized Intersection of North High & Olentangy