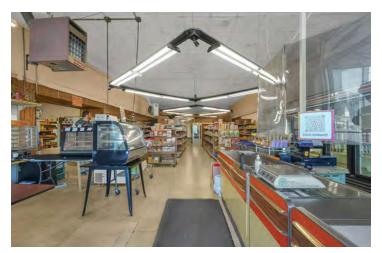

Oriental Supermarket (Owner-Occupied): 7,697 SF
- · Owner Will Vacate Supermarket Upon Closing
- 18 Surface Parking Spaces + Abundant On-Street Parking on N. High Street
- Pylon Sign & Building Signage
- 0.46 Acres Zoned Commercial (C4)
- Traffic Counts: 14,500± VPD
- Across From Giant Eagle & Adjacent to Lucky's, OSU's Nearest Grocery Stores
- Signalized Intersection of North High & Olentangy

Sale Price: \$2,400,000



For more information:

#### Andrew Green

614 629 5232 • agreen@ohioequities.com

#### Michael Simpson

614 629 5236 • msimpson@ohioequities.com



NAI Ohio Equities | 605 S Front Street Suite 200, Columbus, OH 43215 | +1 614 224 2400



#### For Sale 2840-2848 N High Street Exterior Photos

















#### For Sale 2840-2848 N High Street Interior Photos - Yao Lee

















#### For Sale

2840-2848 N High Street

**Interior Photos - Sparked Society** 

















#### For Sale 2840-2848 N High Street Financials







## For Sale 2840-2848 N High Street Property Outline







## For Sale 2840-2848 N High Street Retailer Map







## For Sale 2840-2848 N High Street Location Maps









## For Sale 2840-2848 N High Street Demographics



| POPULATION           | 1 MILE    | 3 MILES   | 5 MILES   |
|----------------------|-----------|-----------|-----------|
| Total Population     | 24,416    | 164,359   | 357,461   |
| Average Age          | 29.2      | 32.2      | 34.2      |
| Average Age (Male)   | 29.6      | 31.3      | 33.4      |
| Average Age (Female) | 29.1      | 33.1      | 35.1      |
|                      |           |