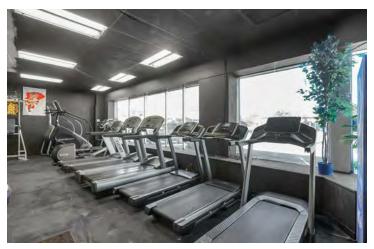

urface Parking Spaces + Abundant On-Street Parking on N. High Street
- Pylon Sign & Building Signage
- 0.46 Acres Zoned Commercial (C4)
- Traffic Counts: 14,500± VPD
- Across From Giant Eagle & Adjacent to Lucky's, OSU's Nearest Grocery Stores
- Signalized Intersection of North High & Olentangy

Sale Price: \$2,400,000



For more information:

#### Andrew Green

614 629 5232 • agreen@ohioequities.com

#### Michael Simpson

614 629 5236 • msimpson@ohioequities.com



NAI Ohio Equities | 605 S Front Street Suite 200, Columbus, OH 43215 | +1 614 224 2400



#### For Sale 2840-2848 N High Street Exterior Photos

















#### For Sale 2840-2848 N High Street Interior Photos - Yao Lee

















#### For Sale

2840-2848 N High Street

**Interior Photos - Sparked Society** 

















#### For Sale 2840-2848 N High Street Financials







## For Sale 2840-2848 N High Street Property Outline







## For Sale 2840-2848 N High Street Retailer Map







## For Sale 2840-2848 N High Street Location Maps









## For Sale 2840-2848 N High Street Demographics



| POPULATION           | 1 MILE    | 3 MILES   | 5 MILES   |
|----------------------|-----------|-----------|-----------|
| Total Population     | 24,416    | 164,359   | 357,461   |
| Average Age          | 29.2      | 32.2      | 34.2      |
| Average Age (Male)   | 29.6      | 31.3      | 33.4      |
| Average Age (Female) | 29.1      | 33.1      | 35.1      |
|                      |           |           |           |
| HOUSEHOLDS & INCOME  | 1 MILE    | 3 MILES   | 5 MILES   |
| Total Households