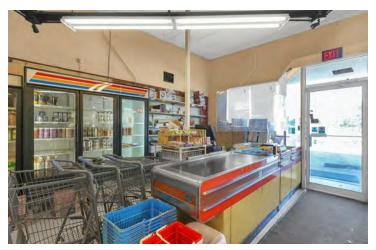

ental Supermarket (Owner-Occupied): 7,697 SF
- · Owner Will Vacate Supermarket Upon Closing
- 18 Surface Parking Spaces + Abundant On-Street Parking on N. High Street
- Pylon Sign & Building Signage
- 0.46 Acres Zoned Commercial (C4)
- Traffic Counts: 14,500± VPD
- Across From Giant Eagle & Adjacent to Lucky's, OSU's Nearest Grocery Stores
- Signalized Intersection of North High & Olentangy

Sale Price: \$2,400,000



For more information:

#### Andrew Green

614 629 5232 • agreen@ohioequities.com

#### Michael Simpson

614 629 5236 • msimpson@ohioequities.com



NAI Ohio Equities | 605 S Front Street Suite 200, Columbus, OH 43215 | +1 614 224 2400



#### For Sale 2840-2848 N High Street Exterior Photos

















#### For Sale 2840-2848 N High Street Interior Photos - Yao Lee

















#### For Sale

2840-2848 N High Street

**Interior Photos - Sparked Society** 

















#### For Sale 2840-2848 N High Street Financials







## For Sale 2840-2848 N High Street Property Outline







## For Sale 2840-2848 N High Street Retailer Map







## For Sale 2840-2848 N High Street Location Maps









## For Sale 2840-2848 N High Street Demographics



| POPULATION           | 1 MILE    | 3 MILES   | 5 MILES   |
|----------------------|-----------|-----------|-----------|
| Total Population     | 24,416    | 164,359   | 357,461   |
| Average Age          | 29.2      | 32.2      | 34.2      |
| Average Age (Male)   | 29.6      | 31.3      | 33.4      |
| Average Age (Female) | 29.1      | 33.1      | 35.1      |
|                      |           |