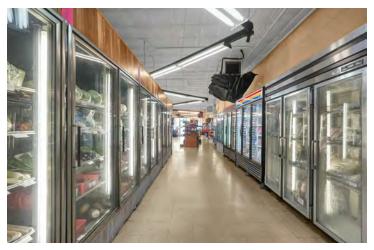

Supermarket (Owner-Occupied): 7,697 SF
- · Owner Will Vacate Supermarket Upon Closing
- 18 Surface Parking Spaces + Abundant On-Street Parking on N. High Street
- Pylon Sign & Building Signage
- 0.46 Acres Zoned Commercial (C4)
- Traffic Counts: 14,500± VPD
- Across From Giant Eagle & Adjacent to Lucky's, OSU's Nearest Grocery Stores
- Signalized Intersection of North High & Olentangy

Sale Price: \$2,400,000



For more information:

#### Andrew Green

614 629 5232 • agreen@ohioequities.com

#### Michael Simpson

614 629 5236 • msimpson@ohioequities.com



NAI Ohio Equities | 605 S Front Street Suite 200, Columbus, OH 43215 | +1 614 224 2400



#### For Sale 2840-2848 N High Street Exterior Photos

















#### For Sale 2840-2848 N High Street Interior Photos - Yao Lee

















#### For Sale

2840-2848 N High Street

**Interior Photos - Sparked Society** 

















#### For Sale 2840-2848 N High Street Financials







## For Sale 2840-2848 N High Street Property Outline







## For Sale 2840-2848 N High Street Retailer Map







## For Sale 2840-2848 N High Street Location Maps









## For Sale 2840-2848 N High Street Demographics



| POPULATION           | 1 MILE    | 3 MILES   | 5 MILES   |
|----------------------|-----------|-----------|-----------|
| Total Population     | 24,416    | 164,359   | 357,461   |
| Average Age          | 29.2      | 32.2      | 34.2      |
| Average Age (Male)   | 29.6      | 31.3      | 33.4      |
| Average Age (Female) | 29.1      | 33.1      | 35.1      |
|                      |           |           |