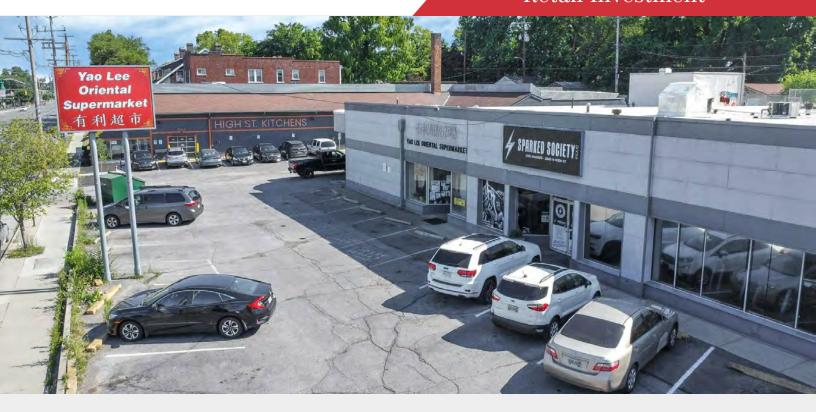

#### For Sale 13,250 SF Retail Investment

## 2840-2848 N High St

Columbus, Ohio 43202

#### **Property Features**

- 13,250 SF Retail Strip Center
- Fully Occupied 60% of Building Owner-Occupied
- · Sparked Society Gym: 5,553 SF
- Yao Lee Oriental Supermarket (Owner-Occupied): 7,697 SF
- · Owner Will Vacate Supermarket Upon Closing
- 18 Surface Parking Spaces + Abundant On-Street Parking on N. High Street
- Pylon Sign & Building Signage
- 0.46 Acres Zoned Commercial (C4)
- Traffic Counts: 14,500± VPD
- Across From Giant Eagle & Adjacent to Lucky's, OSU's Nearest Grocery Stores
- Signalized Intersection of North High & Olentangy