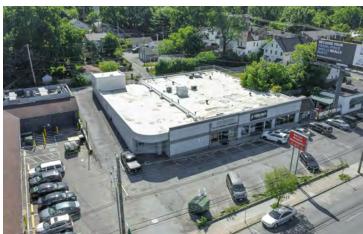

#### For Sale 2840-2848 N High Street Exterior Photos

#### **Property Features**

- 13,250 SF Retail Strip Center
- Fully Occupied 60% of Building Owner-Occupied
- · Sparked Society Gym: 5,553 SF
- Yao Lee Oriental Supermarket (Owner-Occupied): 7,697 SF
- · Owner Will Vacate Supermarket Upon Closing
- 18 Surface Parking Spaces + Abundant On-Street Parking on N. High Street
- Pylon Sign & Building Signage
- 0.46 Acres Zoned Commercial (C4)
- Traffic Counts: 14,500± VPD
- Across From Giant Eagle & Adjacent to Lucky's, OSU's Nearest Grocery Stores
- Signalized Intersection of North High & Olentangy