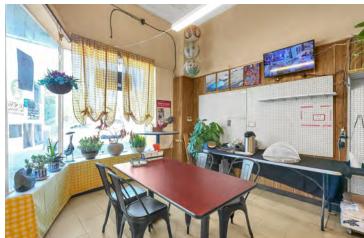

riental Supermarket (Owner-Occupied): 7,697 SF
- · Owner Will Vacate Supermarket Upon Closing
- 18 Surface Parking Spaces + Abundant On-Street Parking on N. High Street
- Pylon Sign & Building Signage
- 0.46 Acres Zoned Commercial (C4)
- Traffic Counts: 14,500± VPD
- Across From Giant Eagle & Adjacent to Lucky's, OSU's Nearest Grocery Stores
- Signalized Intersection of North High & Olentangy

Sale Price: \$2,400,000



For more information:

#### Andrew Green

614 629 5232 • agreen@ohioequities.com

#### Michael Simpson

614 629 5236 • msimpson@ohioequities.com



NAI Ohio Equities | 605 S Front Street Suite 200, Columbus, OH 43215 | +1 614 224 2400



#### For Sale 2840-2848 N High Street Exterior Photos

















#### For Sale 2840-2848 N High Street Interior Photos - Yao Lee

















#### For Sale

2840-2848 N High Street

**Interior Photos - Sparked Society** 

















#### For Sale 2840-2848 N High Street Financials







## For Sale 2840-2848 N High Street Property Outline







## For Sale 2840-2848 N High Street Retailer Map







## For Sale 2840-2848 N High Street Location Maps









## For Sale 2840-2848 N High Street Demographics



| POPULATION           | 1 MILE    | 3 MILES   | 5 MILES   |
|----------------------|-----------|-----------|-----------|
| Total Population     | 24,416    | 164,359   | 357,461   |
| Average Age          | 29.2      | 32.2      | 34.2      |
| Average Age (Male)   | 29.6      | 31.3      | 33.4      |
| Average Age (Female) | 29.1      | 33.1      | 35.1      |
|                      |           |