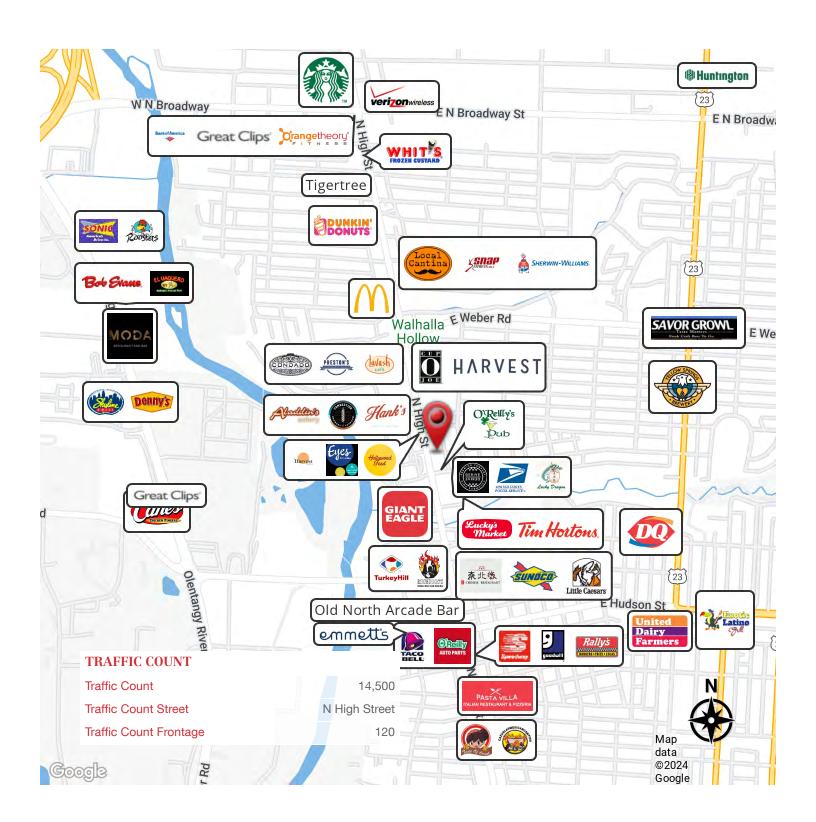

rom Giant Eagle & Adjacent to Lucky's, OSU's Nearest Grocery Stores
- Signalized Intersection of North High & Olentangy

Sale Price: \$2,400,000



For more information:

#### Andrew Green

614 629 5232 • agreen@ohioequities.com

#### Michael Simpson

614 629 5236 • msimpson@ohioequities.com



NAI Ohio Equities | 605 S Front Street Suite 200, Columbus, OH 43215 | +1 614 224 2400



#### For Sale 2840-2848 N High Street Exterior Photos

















#### For Sale 2840-2848 N High Street Interior Photos - Yao Lee

















#### For Sale

2840-2848 N High Street

**Interior Photos - Sparked Society** 

















#### For Sale 2840-2848 N High Street Financials







## For Sale 2840-2848 N High Street Property Outline







## For Sale 2840-2848 N High Street Retailer Map







## For Sale 2840-2848 N High Street Location Maps









## For Sale 2840-2848 N High Street Demographics



| POPULATION           | 1 MILE    | 3 MILES   | 5 MILES   |
|----------------------|-----------|-----------|-----------|
| Total Population     | 24,416    | 164,359   | 357,461   |
| Average Age          | 29.2      | 32.2      | 34.2      |
| Average Age (Male)   | 29.6      | 31.3      | 33.4      |
| Average Age (Female) | 29.1      | 33.1      | 35.1      |
|                      |           |           |           |
| HOUSEHOLDS & INCOME  | 1 MILE    | 3 MILES   | 5 MILES   |
| Total Households     | 10,986    | 71,585    | 161,325   |
| # of Persons per HH  | 2.2       | 2.3       | 2.2       |
| Average HH Income    | \$65,279  | \$68,628  | \$72,207  |
| Average Ho