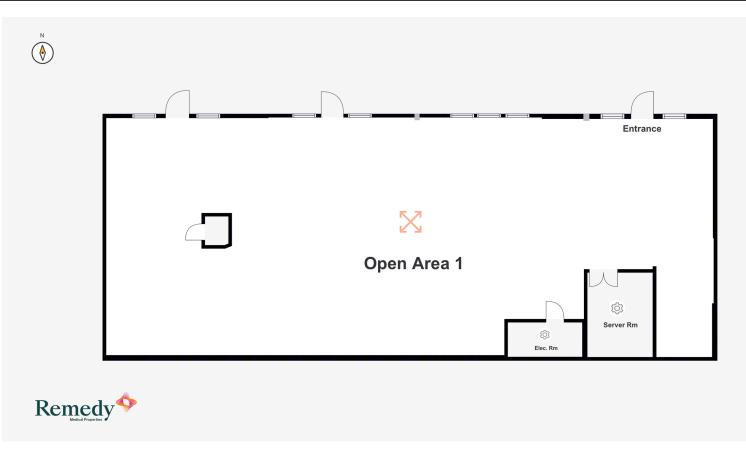

# Office Building

1,513 - 2,927 SF | Negotiable

Suite B Floor Plan

For Lease

Office Building

1,513 - 2,927 SF | Negotiable

#### Suite C Floor Plan

Suite D Floor Plan

Utility Areas

| Population           | 1 Mile | 3 Miles | 5 Miles |
|----------------------|--------|---------|---------|
| Total Population     | 8,354  | 64,645  | 132,301 |
| Average Age          | 36.1   | 35.6    | 35.4    |
| Average Age (Male)   | 35.4   | 33.0    | 33.5    |
| Average Age (Female) | 37.3   | 37.4    | 37.0    |