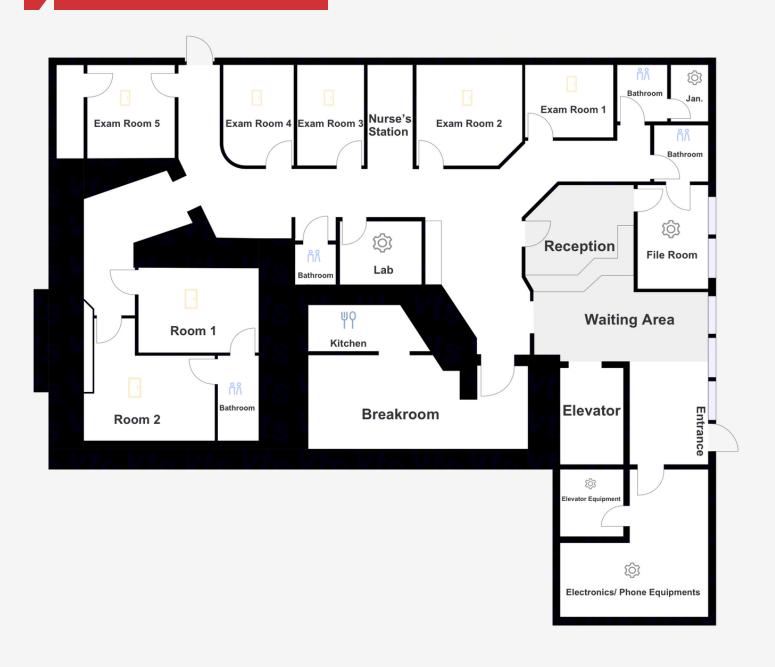

### **Available Spaces**

| Suite   | Tenant                                               | Size (SF)  | Lease Type                            | Lease Rate  | Description                                                                                                                                                                                                                                                                                                                                                                                    |
|---------|------------------------------------------------------|------------|---------------------------------------|-------------|------------------------------------------------------------------------------------------------------------------------------------------------------------------------------------------------------------------------------------------------------------------------------------------------------------------------------------------------------------------------------------------------|
| Suite B | Available                                            | 2,927 SF   | Full Service                          | Negotiable  | Formerly occupied by West Central Georgia Cancer Coalition, this space was originally built-out to accommodate x-ray and imaging services related to cancer screenings. At 2,927 square feet, the space is also ideal for back-office or medical clinic space. It has a reception area with a waiting room, (4) exam rooms, a laboratory, (3) restrooms, (2) physicians' offices, a breakroom. |
| Suite C | Available                                            | 1,745 SF   | Full Service                          | Negotiable  | Unfinished, Shell Space.                                                                                                                                                                                                                                                                                                                                                                       |
| Suite C | Avallable                                            | 1,740 01   | i uli sei vice                        | rvegotiable | VR Tour: https://tinyurl.com/eejdfcvp                                                                                                                                                                                                                                                                                                                                                          |
| Suite D | Available                                            | 1,513 SF   | Full Service                          | Negotiable  | Unfinished, Shell Space.                                                                                                                                                                                                                                                                                                                                                                       |
| Suite D | Suite D Available 1,313 31 Tuli 3el vice Treguliable | Negotiable | VR Tour: https://tinyurl.com/mwf287td |             |                                                                                                                                                                                                                                                                                                                                                                                                |

# Office Building

1,513 - 2,927 SF | Negotiable

Suite B Floor Plan

For Lease

Office Building

1,513 - 2,927 SF | Negotiable