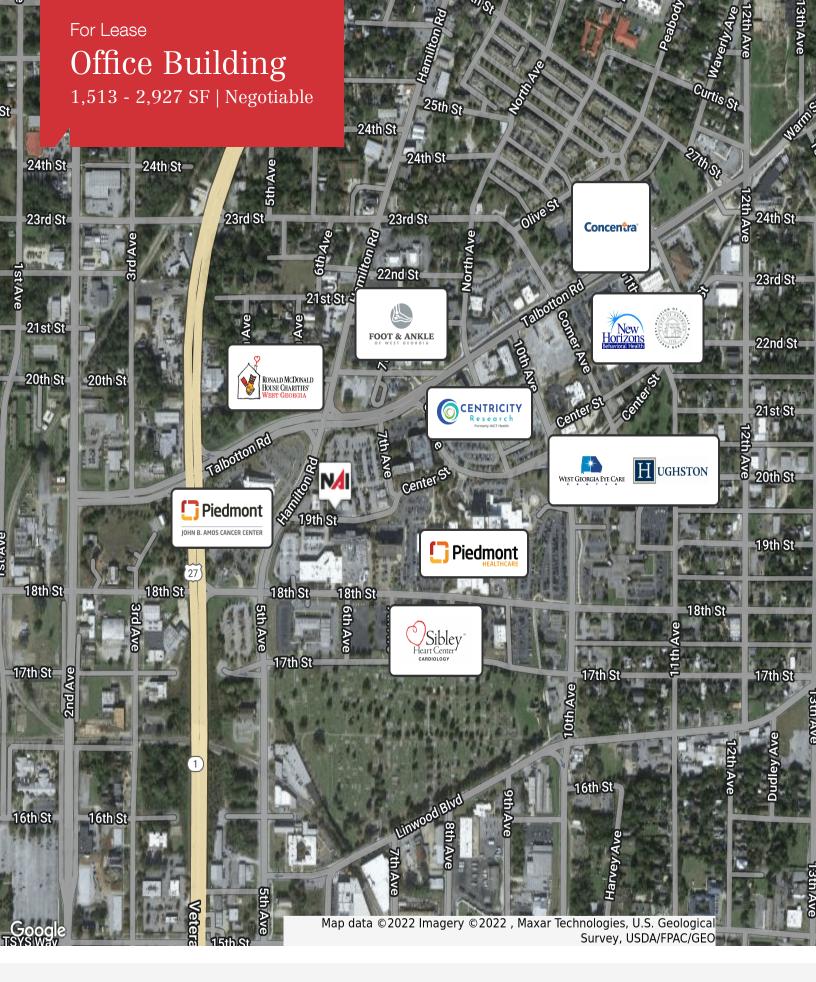

|
| Suite D | Suite D Available 1,313 31 Tuli 3el vice Treguliable | Negotiable | VR Tour: https://tinyurl.com/mwf287td |             |                                                                                                                                                                                                                                                                                                                                                                                                |





















# Office Building

1,513 - 2,927 SF | Negotiable



Suite B Floor Plan









For Lease

Office Building

1,513 - 2,927 SF | Negotiable



#### Suite C Floor Plan





Suite D Floor Plan





Utility Areas























| Population           | 1 Mile | 3 Miles | 5 Miles |
|----------------------|--------|---------|---------|
| Total Population     | 8,354  | 64,645  | 132,301 |
| Average Age          | 36.1   | 35.6    | 35.4    |
| Average Age (Male)   | 35.4   | 33.0    | 33.5    |
| Average Age (Female) | 37.3   | 37.4    | 37.0    |

| Households & Income | 1 Mile   | 3 Miles   | 5 Miles   |
|---------------------|----------|-----------|-----------|
| Total Households    | 3,723    | 27,571    | 54,965    |
| # of Persons per HH | 2.2      | 2.3       | 2.4       |
| Average HH Income   | \$27,560 | \$42,632  | \$46,869  |
| Average House Value | \$83,483 | \$165,827 | \$147,910 |

<sup>\*</sup> Demographic data derived from 2020 ACS - US Census