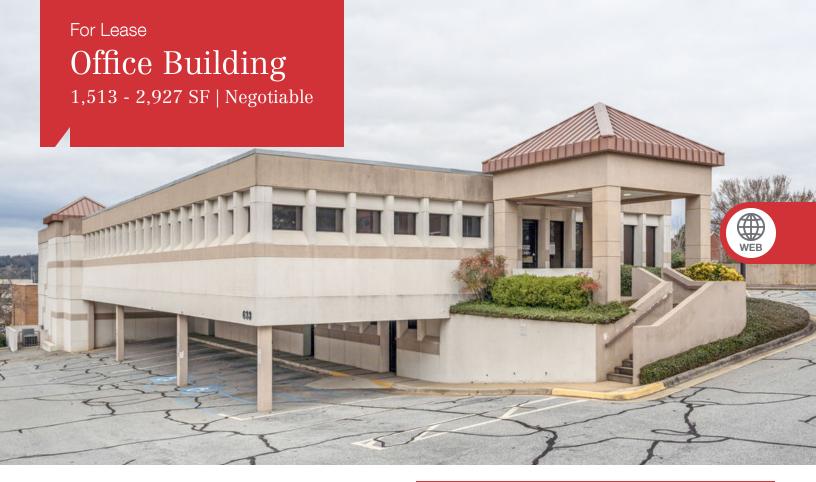

### Midtown Medical Office

633 19th Street Columbus, GA 31904

#### **Property Highlights**

- · Class B Medical Office
- Piedmont Columbus Regional Midtown Medical Campus
- Full-Service Lease (includes Power, Water & CAM)
- · Onsite, Responsive Property Management Staff

#### **Property Overview**

Class B Medical Office Building on the Piedmont Columbus Regional Midtown Medical Campus.

Full-service lease available (includes water, power & CAM). Onsite, responsive property management staff. Aggressive lease concessions for qualified tenants.

Variety of spaces in various buildings on the medical campus. Contact Broker for more details.

| Offering Summary |                  |
|------------------|------------------|
| Lease Rate:      | Negotiable       |
| Building Size:   | 11,315 SF        |
| Available SF:    | 1,513 - 2,927 SF |
| Lot Size:        | 0.6 Acres        |

# Office Building

1,513 - 2,927 SF | Negotiable