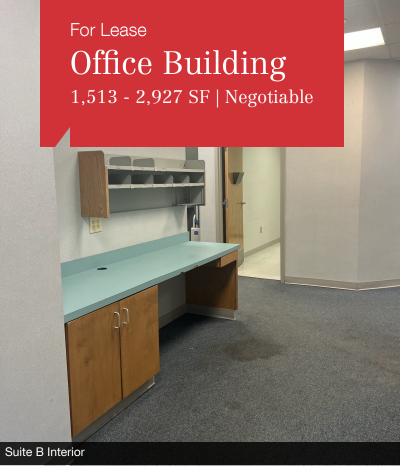

### **Available Spaces**

| Suite   | Tenant                                               | Size (SF)  | Lease Type                            | Lease Rate  | Description                                                                                                                                                                                                                                                                                                                                                                                    |
|---------|------------------------------------------------------|------------|---------------------------------------|-------------|------------------------------------------------------------------------------------------------------------------------------------------------------------------------------------------------------------------------------------------------------------------------------------------------------------------------------------------------------------------------------------------------|
| Suite B | Available                                            | 2,927 SF   | Full Service                          | Negotiable  | Formerly occupied by West Central Georgia Cancer Coalition, this space was originally built-out to accommodate x-ray and imaging services related to cancer screenings. At 2,927 square feet, the space is also ideal for back-office or medical clinic space. It has a reception area with a waiting room, (4) exam rooms, a laboratory, (3) restrooms, (2) physicians' offices, a breakroom. |
| Suite C | Available                                            | 1,745 SF   | Full Service                          | Negotiable  | Unfinished, Shell Space.                                                                                                                                                                                                                                                                                                                                                                       |
| Suite C | Avallable                                            | 1,740 01   | i uli sei vice                        | rvegotiable | VR Tour: https://tinyurl.com/eejdfcvp                                                                                                                                                                                                                                                                                                                                                          |
| Suite D | Available                                            | 1,513 SF   | Full Service                          | Negotiable  | Unfinished, Shell Space.                                                                                                                                                                                                                                                                                                                                                                       |
| Suite D | Suite D Available 1,313 31 Tuli 3el vice Treguliable | Negotiable | VR Tour: https://tinyurl.com/mwf287td |             |                                                                                                                                                                                                                                                                                                                                                                                                |