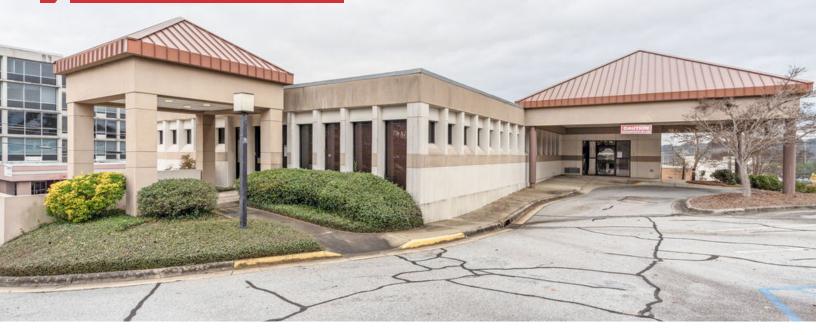

### Midtown Medical Office

633 19th Street Columbus, GA 31904

#### **Property Overview**

Class B Medical Office Building on the Piedmont Columbus Regional Midtown Medical Campus.

Full-service lease available (includes water, power & CAM). Onsite, responsive property management staff. Aggressive lease concessions for qualified tenants.

Variety of spaces in various buildings on the medical campus. Contact Broker for more details.

| Offering Summary |                  |
|------------------|------------------|
| Lease Rate:      | Negotiable       |
| Building Size:   | 11,315 SF        |
| Available SF:    | 1,513 - 2,927 SF |
| Lot Size:        | 0.6 Acres        |