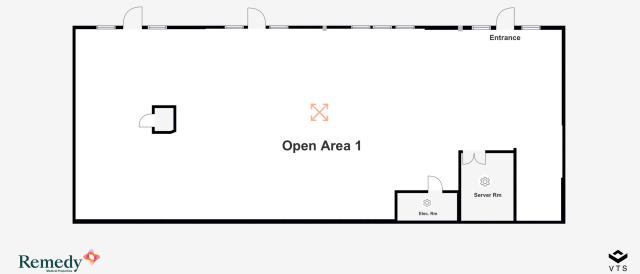

#### Suite C Floor Plan

Suite D Floor Plan

Utility Areas

| Population           | 1 Mile | 3 Miles | 5 Miles |
|----------------------|--------|---------|---------|
| Total Population     | 8,354  | 64,645  | 132,301 |
| Average Age          | 36.1   | 35.6    | 35.4    |
| Average Age (Male)   | 35.4   | 33.0    | 33.5    |
| Average Age (Female) | 37.3   | 37.4    | 37.0    |