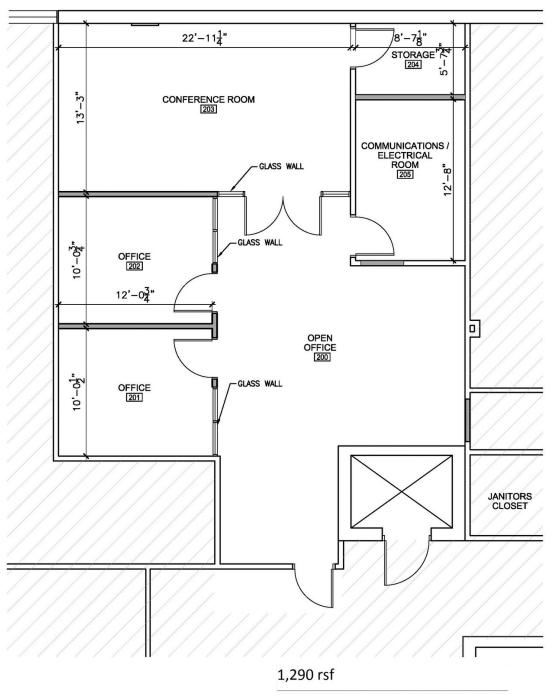

#### Available Spaces

| Spaces      | Lease Rate    | Size (SF)  |
|-------------|---------------|------------|
| Lower Level | \$9.75.SF/yr  | Up to 6000 |
| Suite 203   | \$17.50 SF/yr | 1,290      |
|             |               |            |

## **SUITE 203**

2700 Blair Stone Road Tallahassee, FL 32301