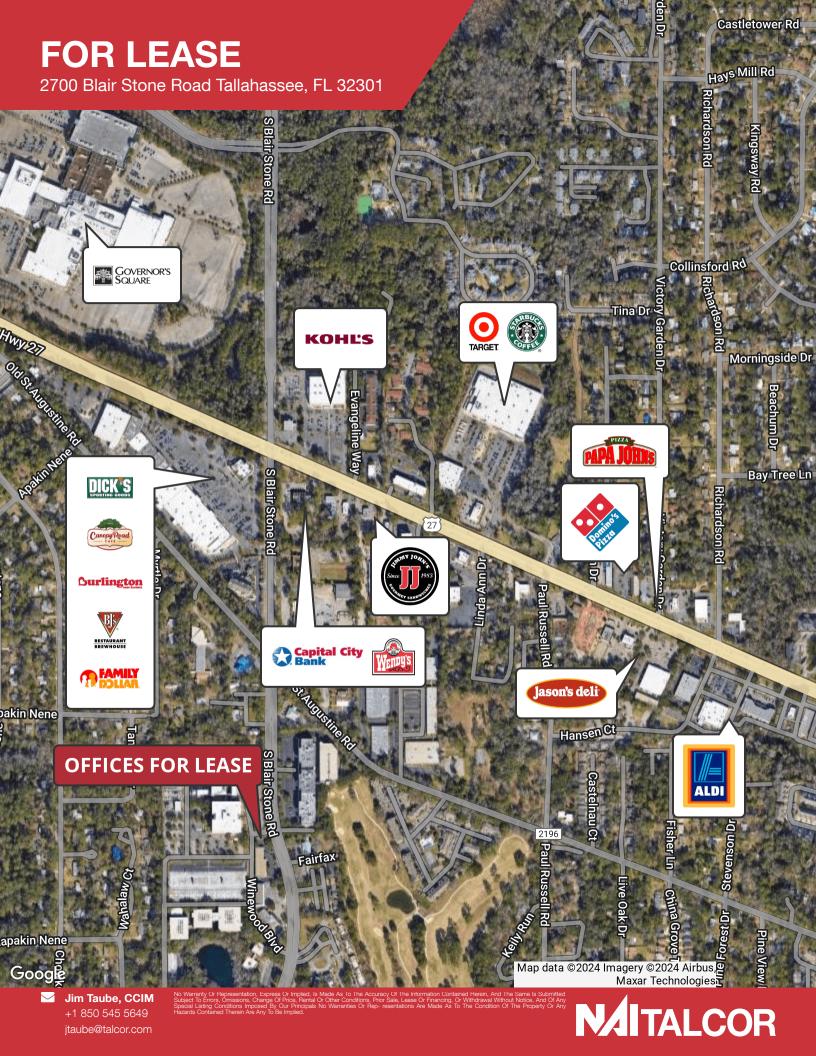

### **FOR LEASE**

### Office | 1,290 - 6,000 SF

- Ample Parking
- Convenient to Governor's Square Mall,
  Downtown, Southwood, VA Hospital and
  other State Offices
- Full-Service Rate (Janitorial Service Not Included)