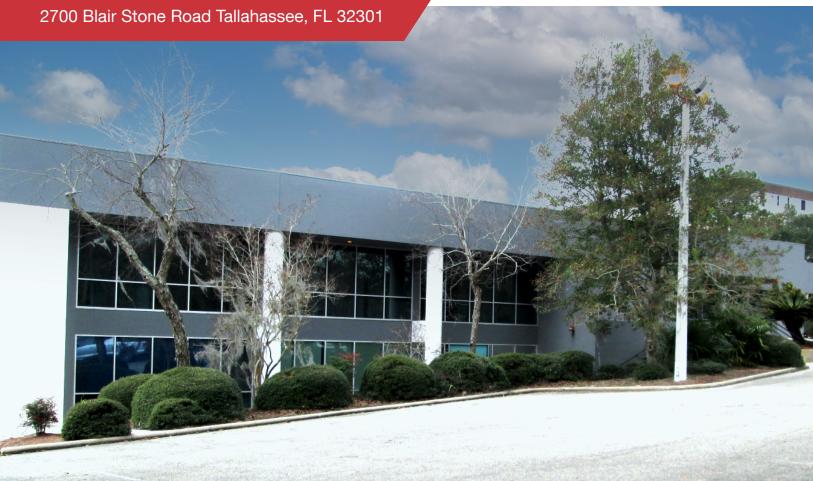

### **FOR LEASE**

### Office | 1,290 - 6,000 SF

- Ample Parking
- Convenient to Governor's Square Mall,
  Downtown, Southwood, VA Hospital and
  other State Offices
- Full-Service Rate (Janitorial Service Not Included)