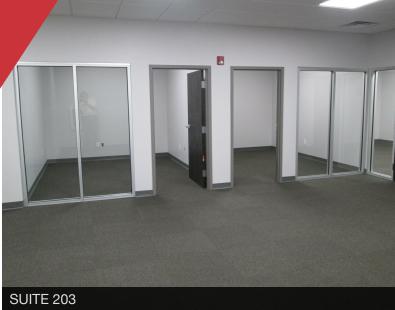

### **FOR LEASE**





### Office | 1,290 - 6,000 SF

- Ample Parking
- Convenient to Governor's Square Mall,
  Downtown, Southwood, VA Hospital and
  other State Offices
- Full-Service Rate (Janitorial Service Not Included)

#### Available Spaces

| Spaces      | Lease Rate    | Size (SF)  |
|-------------|---------------|------------|
| Lower Level | \$9.75.SF/yr  | Up to 6000 |
| Suite 203   | \$17.50 SF/yr | 1,290      |
|             |               |            |





talcor.com

# **INTERIOR**

2700 Blair Stone Road Tallahassee, FL 32301







SUITE 101



LOWER LOBBY



## **SUITE 203**

2700 Blair Stone Road Tallahassee, FL 32301









## **LOWER LEVEL**

2700 Blair Stone Road Tallahassee, FL 32301