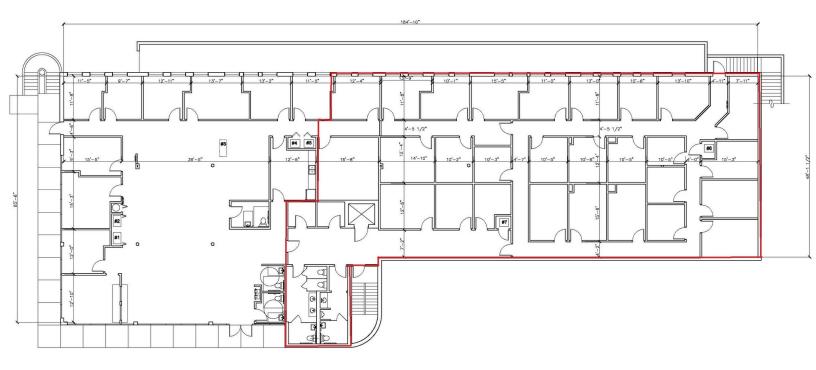

## **LOWER LEVEL**

2700 Blair Stone Road Tallahassee, FL 32301

#### Available Spaces

| Spaces      | Lease Rate    | Size (SF)  |
|-------------|---------------|------------|
| Lower Level | \$9.75.SF/yr  | Up to 6000 |
| Suite 203   | \$17.50 SF/yr | 1,290      |
|             |               |            |