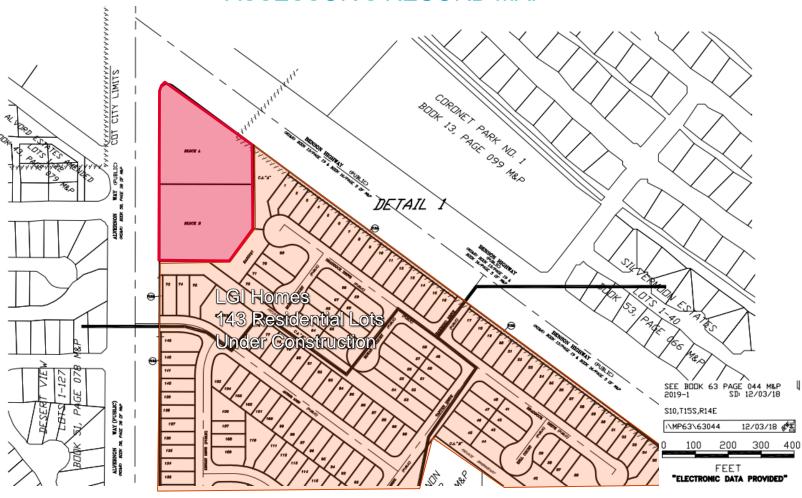

## ASSESSOR'S RECORD MAP

Dave Hammack / dhammack@picor.com / +1 520 546 2712

### **AVAILABLE**

Parcel A- 65,390 SF (1.50 ac) Parcel B- 65,363 SF (1.50 ac)

### TAX PARCEL NO.

Parcel A- 140-32-7150 Parcel B- 140-32-7160