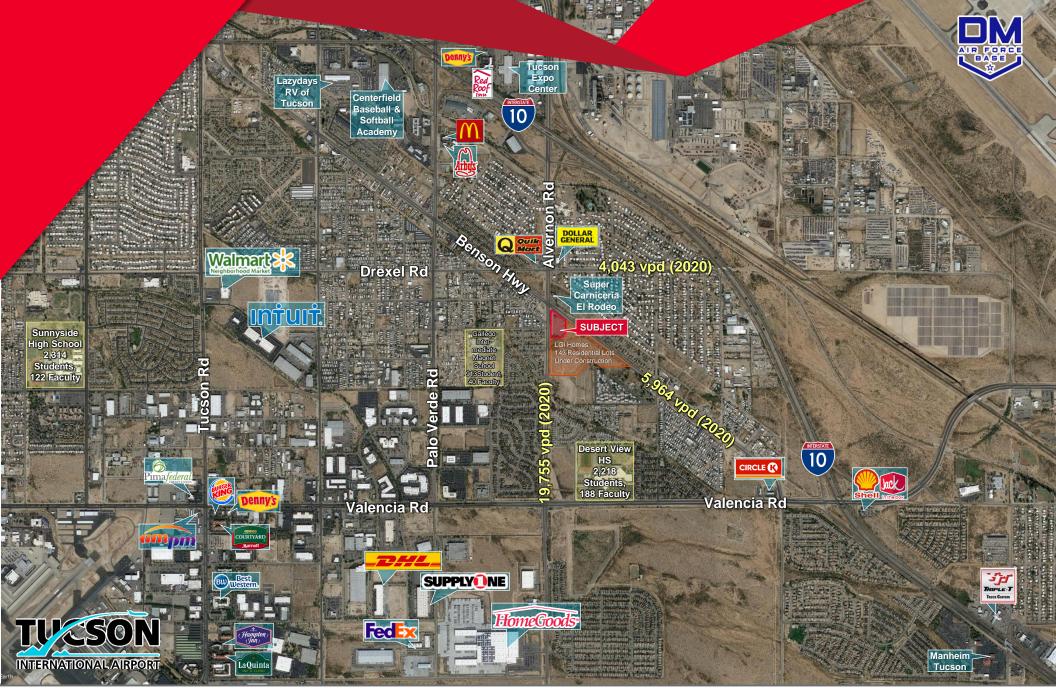

## **SEC BENSON HWY & ALVERNON WY**

**TUCSON, AZ 85706** 

## **COMMENTS**

- Commercial corner wrapped by 143 residential lots under construction by LGI Homes
- Under served retail trade area
- · Close and easy access to Interstate 10
- Close to Tucson International Airport and Davis Monthan Air Force Base

### TRAFFIC COUNTS

Benson Highway: 5,964 vpd (2020) Alvernon Way: 19,755 vpd (2020) Drexel Road: 4,043 vpd (2020)

Independently Owned and Operated / A Member of the Cushman & Wakefield Alliance 4/6/2021