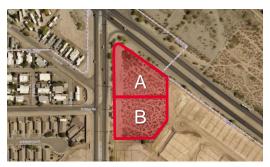

### **AVAILABLE**

Parcel A- 65,390 SF (1.50 ac) Parcel B- 65,363 SF (1.50 ac)

### TAX PARCEL NO.

Parcel A- 140-32-7150 Parcel B- 140-32-7160