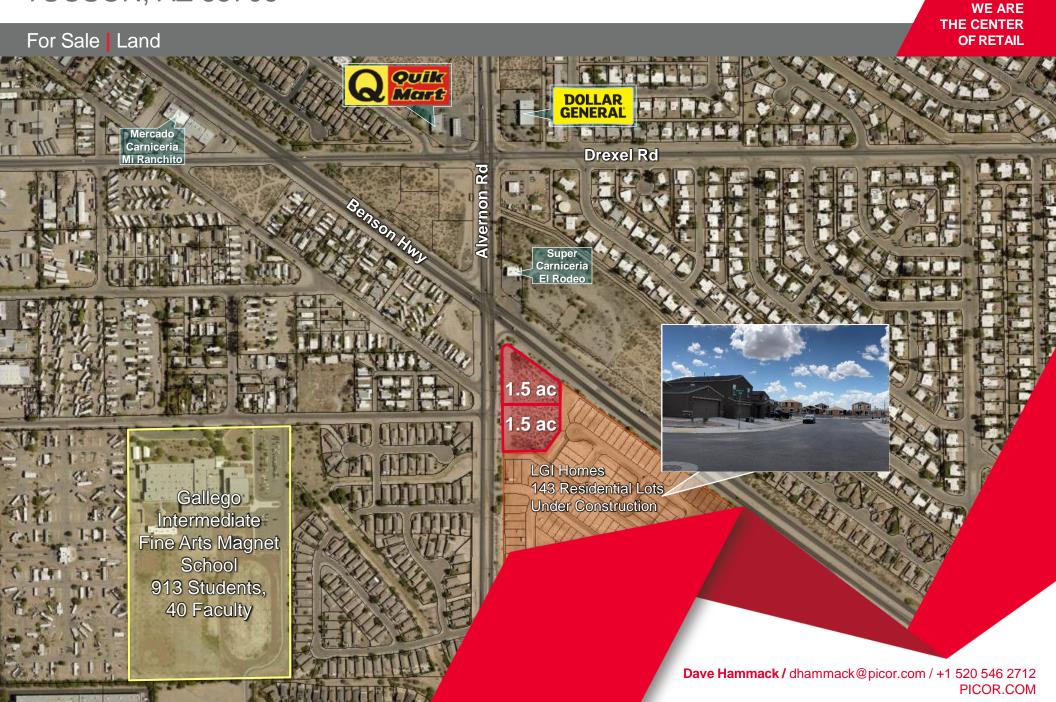

## **COMMENTS**

- Commercial corner wrapped by 143 residential lots under construction by LGI Homes
- Under served retail trade area
- · Close and easy access to Interstate 10
- Close to Tucson International Airport and Davis Monthan Air Force Base

## NEIGHBORHOOD DEMOGRAPHICS

|         | POPULATION | AVERAGE<br>HOUSEHOLD INCOME | DAYTIME<br>POPULATION | TOTAL RETAIL EXPENDITURE |
|---------|------------|-----------------------------|-----------------------|--------------------------|
| 1 Mile  | 13,007     | \$43,126                    | 2,162                 | \$81.3 M                 |
| 3 Miles | 51,148     | \$47,374                    | 33,431                | \$331 M                  |
| 5 Miles | 161,927    | \$48,121                    | 84,423                | \$1.14 B                 |

### TRAFFIC COUNTS

Benson Highway: 5,964 vpd (2020) Alvernon Way: 19,755 vpd (2020) Drexel Road: 4,043 vpd (2020)

Independently Owned and Operated / A Member of the Cushman & Wakefield Alliance 4/6/2021