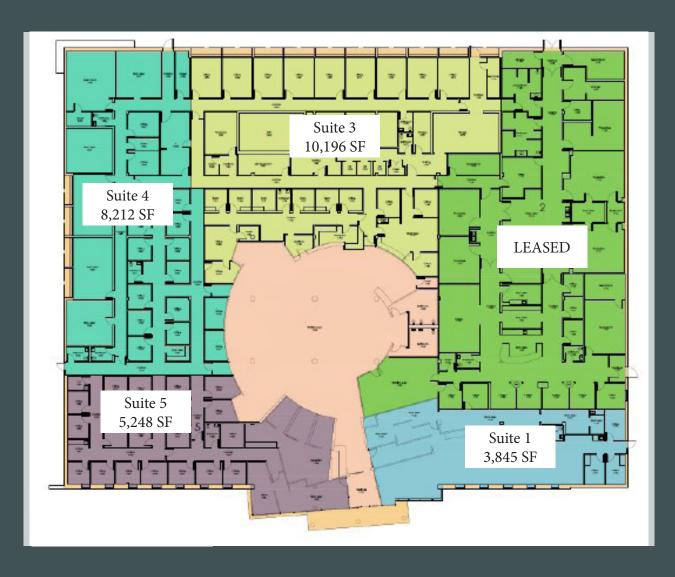

## Outpatient Medical/Office Building

- + 3,845 27,411 SF Available
- + Suite 1 3,845 SF
  - Suite 3 10,196 SF
  - Suite 4 8,212 SF
  - Suite 5 5,248 SF

- + Single-Story Freestanding Building
- + Suites may be combined or reconfigured. Landlord will provide a generous Tenant Improvement Allowance for custom build-out.
- + Freeway Visible Signage on I-270
- + High Parking Ratio
- + 50% credit toward lighting upgrade provided by the City of Westerville