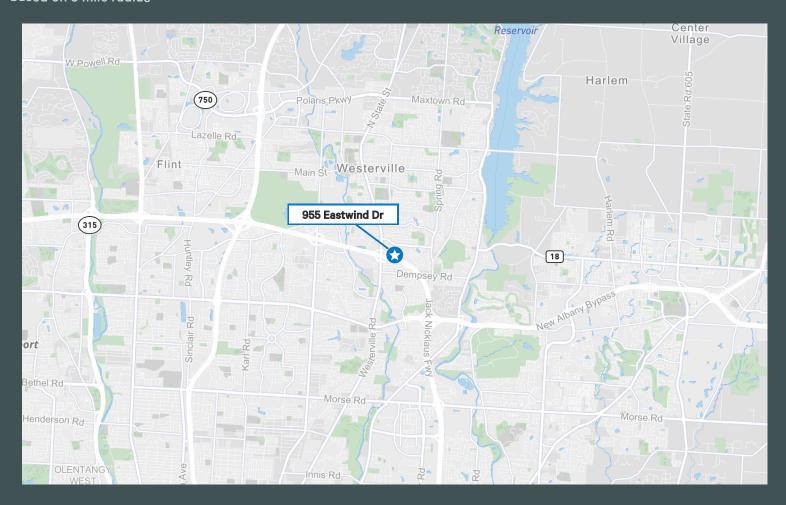

# 955 Eastwind Dr

955 Eastwind Dr Westerville, OH 43081 www.cbre.com/columbus

3,845-27,411SF of Medical/Office Space in Westerville

### In the Westerville Market

103,722 51%

Population- Demographics based on 3 mile radius

**College Graduates** 

40,730

Households

\$73K

Median HH Income