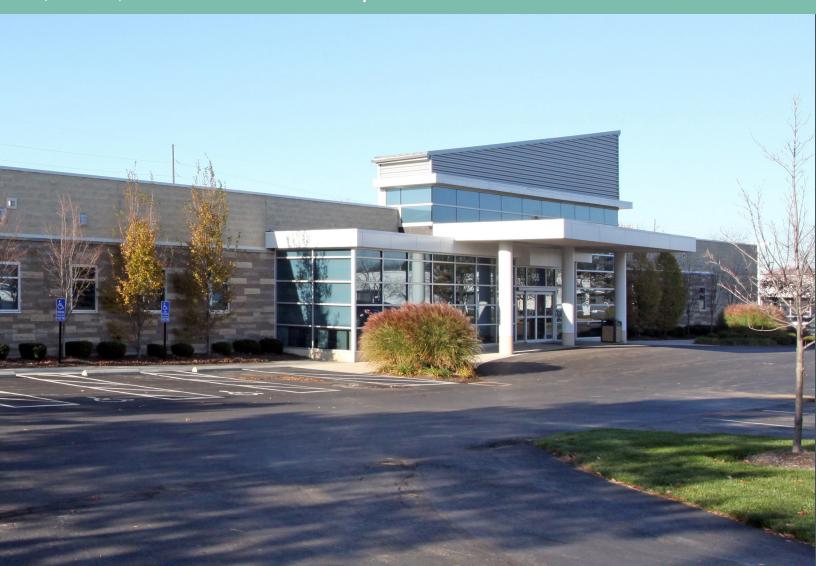

# 955 Eastwind Dr

955 Eastwind Dr Westerville, OH 43081 www.cbre.com/columbus

3,845-27,411SF of Medical/Office Space in Westerville

## Outpatient Medical/Office Building

- + 3,845 27,411 SF Available
- + Suite 1 3,845 SF
  - Suite 3 10,196 SF
  - Suite 4 8,212 SF
  - Suite 5 5,248 SF

- + Single-Story Freestanding Building
- + Suites may be combined or reconfigured. Landlord will provide a generous Tenant Improvement Allowance for custom build-out.
- + Freeway Visible Signage on I-270
- + High Parking Ratio
- + 50% credit toward lighting upgrade provided by the City of Westerville