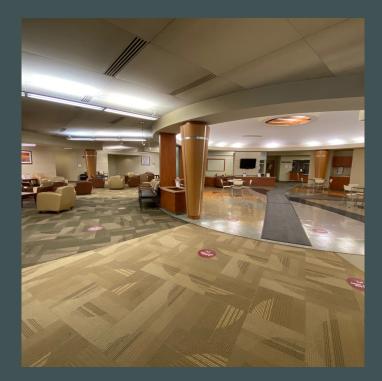

# 955 Eastwind Dr

955 Eastwind Dr Westerville, OH 43081 www.cbre.com/columbus

3,845-27,411SF of Medical/Office Space in Westerville

## Outpatient Medical/Office Building

- + 3,845 27,411 SF Available
- + Suite 1 3,845 SF
  - Suite 3 10,196 SF
  - Suite 4 8,212 SF
  - Suite 5 5,248 SF

- + Single-Story Freestanding Building
- + Suites may be combined or reconfigured. Landlord will provide a generous Tenant Improvement Allowance for custom build-out.
- + Freeway Visible Signage on I-270
- + High Parking Ratio
- + 50% credit toward lighting upgrade provided by the City of Westerville