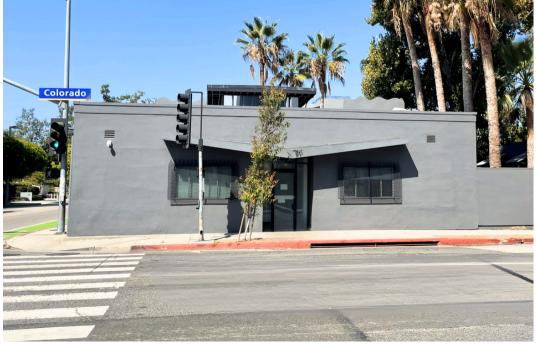

# CREATIVE OFFICE COMPOUND FOR LEASE 2601 Colorado Ave. Santa Monica, CA 90404

# 2601 Colorado Avenue Santa Monica, CA 90404

#### **PREMISES**

± 7,950 SF

± 3,000 SF usable outdoor space (not included in square footage)

#### **ASKING PRICE**

\$4.95 PSF/Mo, NNN (\$0.48 PSF/Mo)

#### **TERM**

Negotiable

#### **AVAILABLE**

July 31, 2025

- Open Courtyard for Team Building
- Free Gated Parking Spaces for 30+ Cars
- Perfect Mix of Offices, Conference Rooms, & Collaborative Spaces
- Plug & Play Campus Environment
- Perfect for Web Design, E-Commerce,
  Production, Tech, & Other Creative Uses