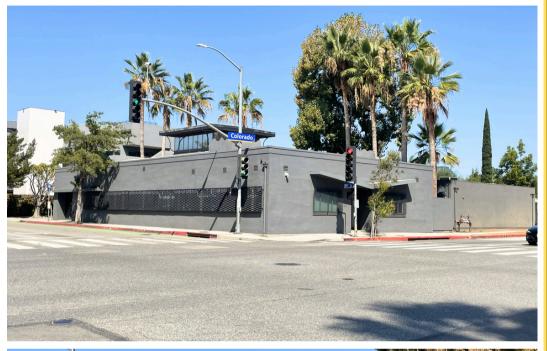

# CREATIVE OFFICE COMPOUND FOR LEASE 2601 Colorado Ave. Santa Monica, CA 90404

# 2601 Colorado Avenue Santa Monica, CA 90404

#### **PREMISES**

± 7,950 SF

± 3,000 SF usable outdoor space (not included in square footage)

#### **ASKING PRICE**

\$4.95 PSF/Mo, NNN (\$0.48 PSF/Mo)

#### **TERM**

Negotiable

#### **AVAILABLE**

July 31, 2025

- Open Courtyard for Team Building
- Free Gated Parking Spaces for 30+ Cars
- Perfect Mix of Offices, Conference Rooms, & Collaborative Spaces
- Plug & Play Campus Environment
- Perfect for Web Design, E-Commerce,
  Production, Tech, & Other Creative Uses