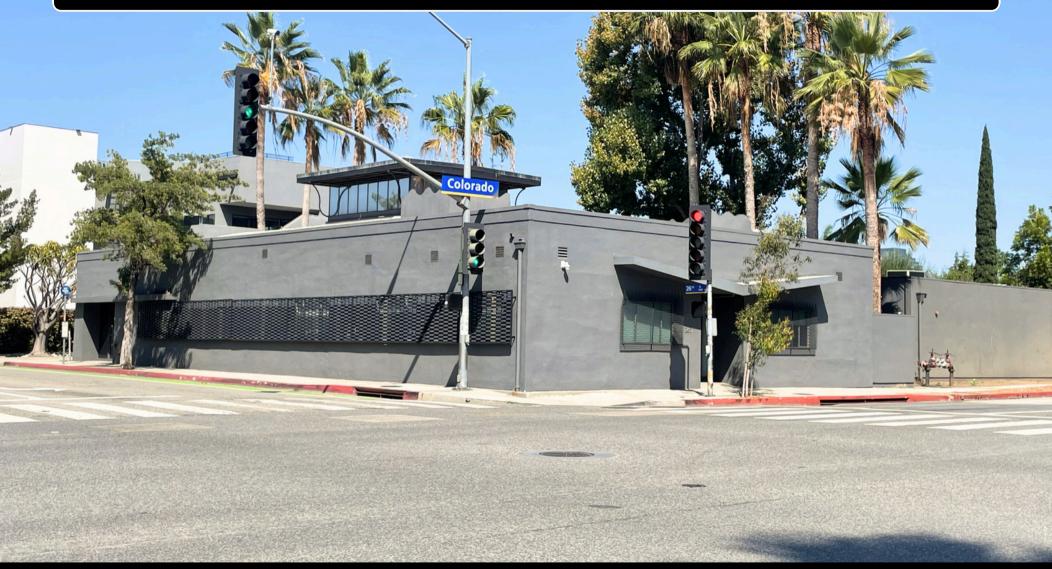

# CREATIVE OFFICE COMPOUND FOR LEASE 2601 Colorado Ave. Santa Monica, CA 90404

# 2601 Colorado Avenue Santa Monica, CA 90404

#### **PREMISES**

± 7,950 SF

± 3,000 SF usable outdoor space (not included in square footage)

#### **ASKING PRICE**

\$4.95 PSF/Mo, NNN (\$0.48 PSF/Mo)

#### **TERM**

Negotiable

#### **AVAILABLE**

July 31, 2025

- Open Courtyard for Team Building
- Free Gated Parking Spaces for 30+ Cars
- Perfect Mix of Offices, Conference Rooms, & Collaborative Spaces
- Plug & Play Campus Environment
- Perfect for Web Design, E-Commerce,
  Production, Tech, & Other Creative Uses