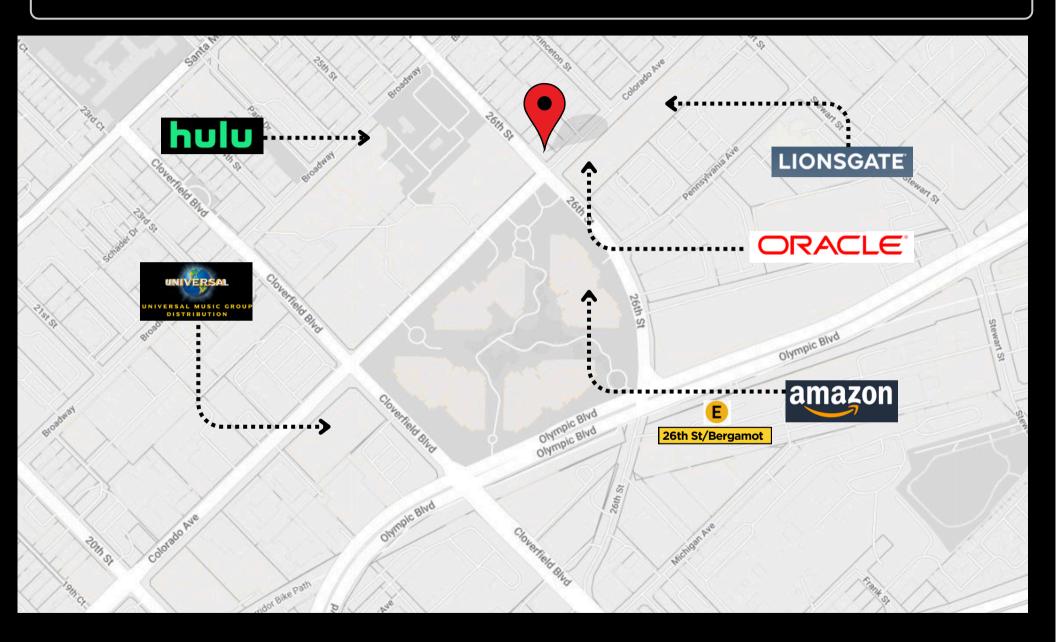

10.202.9008 x 114 bkesner@wilshireag.com DRE # 00986769

#### **Todd Cobin**

310.202.9008 x 117 <u>tcobin@wilshireag.com</u> DRE # 01398609

#### Aaron Twersky

310.202.9008 x 128 <u>aaron@wilshireag.com</u> DRE # 02040056



# 2601 Colorado Avenue Santa Monica, CA 90404





#### **PREMISES**

± 7,950 SF

± 3,000 SF usable outdoor space (not included in square footage)

#### **ASKING PRICE**

\$4.95 PSF/Mo, NNN (\$0.48 PSF/Mo)

#### **TERM**

Negotiable

#### **AVAILABLE**

July 31, 2025

- Open Courtyard for Team Building
- Free Gated Parking Spaces for 30+ Cars
- Perfect Mix of Offices, Conference Rooms, & Collaborative Spaces
- Plug & Play Campus Environment
- Perfect for Web Design, E-Commerce,
  Production, Tech, & Other Creative Uses



# **AMENITIES MAP**

# 2601 Colorado Avenue







#### Brad Kesner

310.202.9008 x 114 bkesner@wilshireag.com DRE # 00986769

# Todd Cobin

310.202.9008 x 117 tcobin@wilshireag.com DRE # 01398609

### Aaron Twersky

310.202.9008 x 128 <u>aaron@wilshireag.com</u> DRE # 02040056