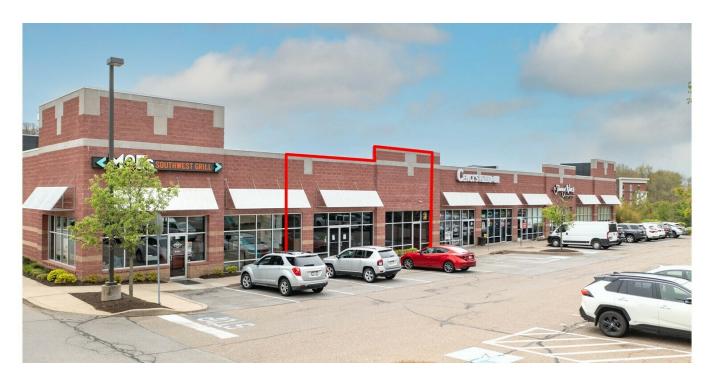

## The Shoppes at Cranberry Commons

1686 State Route 228, Cranberry Township, PA 16066

#### **Location Description**

The Shoppes at Cranberry Commons is conveniently located on Route 228 in the heart of the Cranberry Township. Minutes from I-79, the PA Turnpike and Route 19. Join Moe's Southwest Grill, Cenci's Pizzeria & Bar and Jimmy Wan's!

### **Property Highlights**

- Approximately 3,081 SF Retail Space For Lease
- High Traffic Location
- · Ample Parking
- High Growth Demographics
- Excellent Visibility From Route 228
- Traffic Count on Route 228: 51,000 VPD