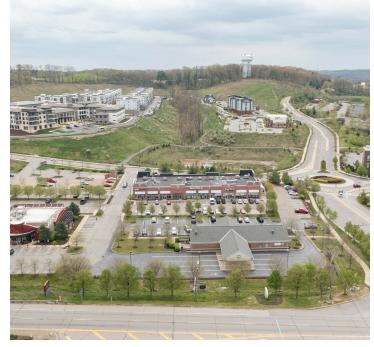

#### **Location Description**

The Shoppes at Cranberry Commons is conveniently located on Route 228 in the heart of the Cranberry Township. Minutes from I-79, the PA Turnpike and Route 19. Join Moe's Southwest Grill, Cenci's Pizzeria & Bar and Jimmy Wan's!