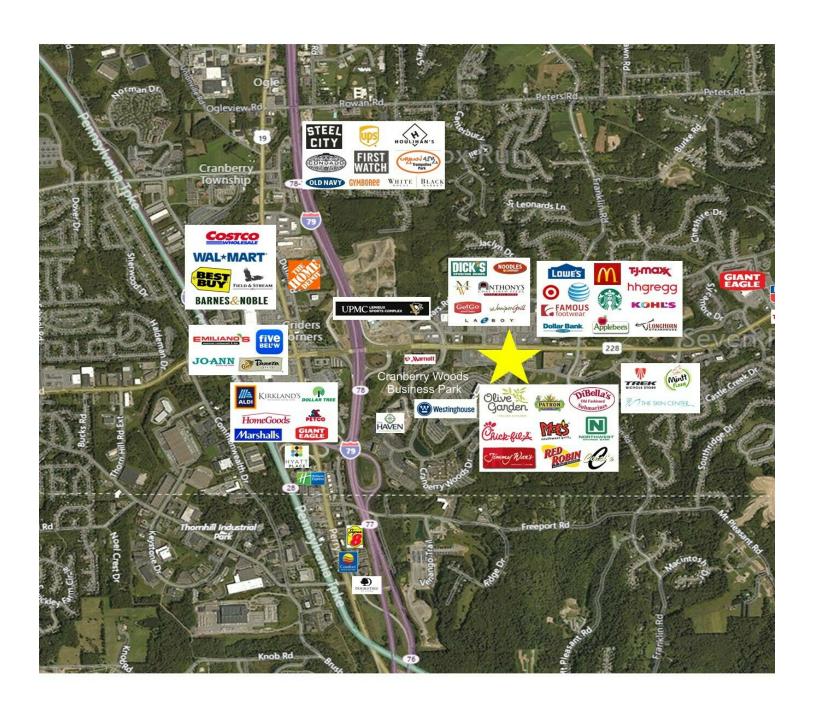

#### **Location Description**

The Shoppes at Cranberry Commons is conveniently located on Route 228 in the heart of the Cranberry Township. Minutes from I-79, the PA Turnpike and Route 19. Join Moe's Southwest Grill, Cenci's Pizzeria & Bar and Jimmy Wan's!

### **Property Highlights**

- Approximately 3,081 SF Retail Space For Lease
- High Traffic Location
- · Ample Parking
- High Growth Demographics
- Excellent Visibility From Route 228
- Traffic Count on Route 228: 51,000 VPD