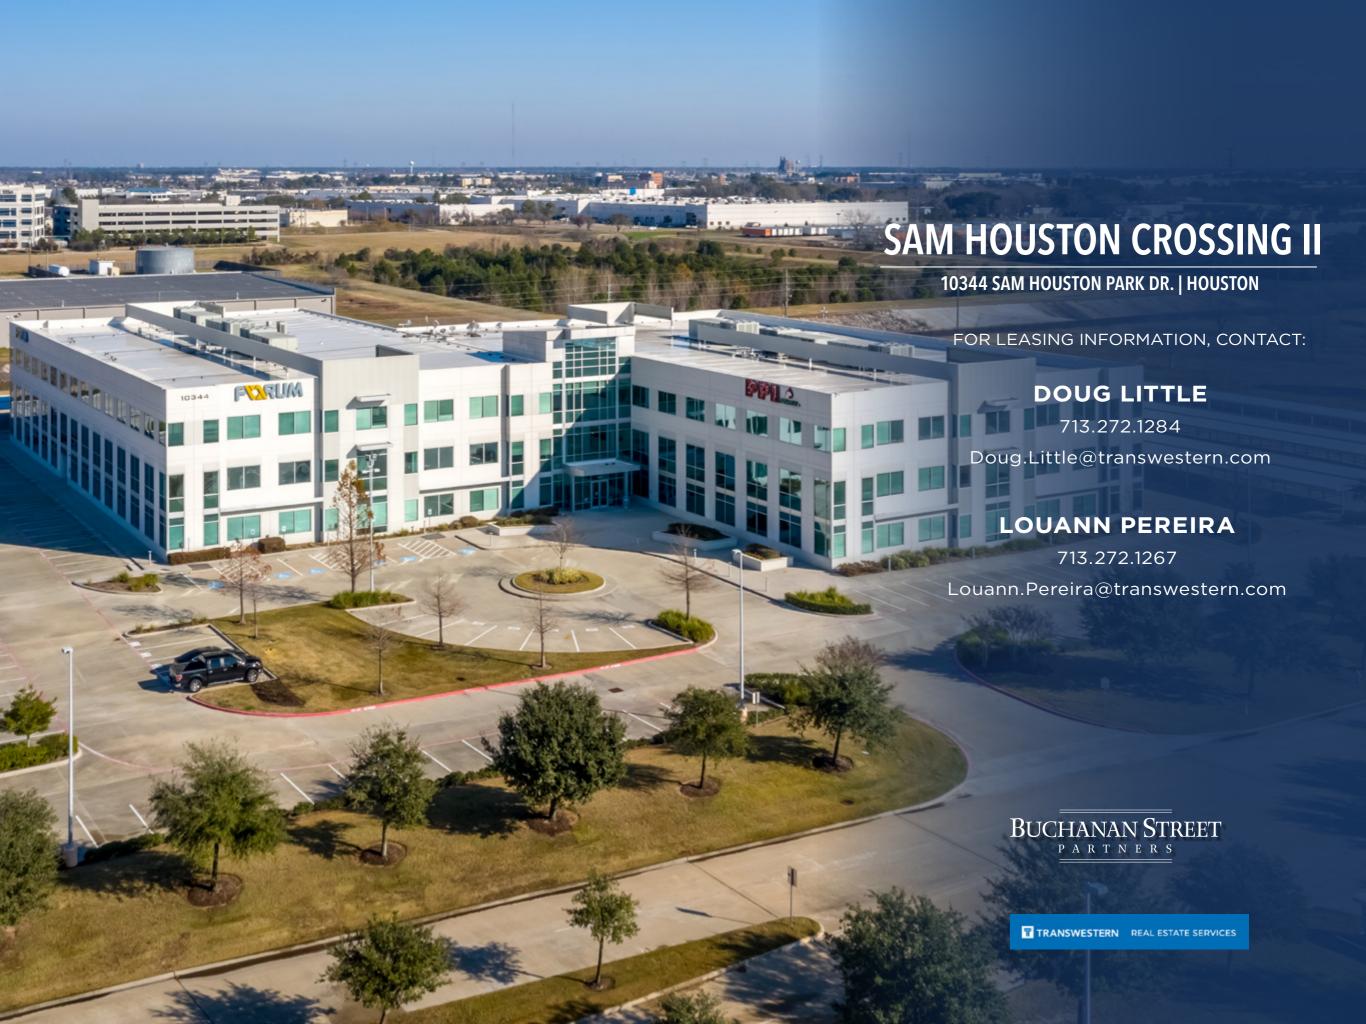

### **BUILDING OVERVIEW**

Sam Houston Crossing II is a 159,056 SF, three-story, Class A office building located on the frontage of Sam Houston Tollway with unrestricted visibility.

- » 25,244 RSF available for occupancy
- » Efficient floor plates
- » Two-story glass lobby with high quality finishes and materials
- » Provides an ideal setting for corporate headquarters or regional office
- » Grab-N-Go Market and outdoor patio seating
- » Building and monument signage opportunities for large users
- » Sam Houston Crossing is a high quality deed restricted 42-acre business park
- » Ample parking available at a 4.74/1000 parking ratio with covered parking available and covered access into the building
- Convenient to many hotels, resturants, regional shopping malls and premier residential neighborhoods.