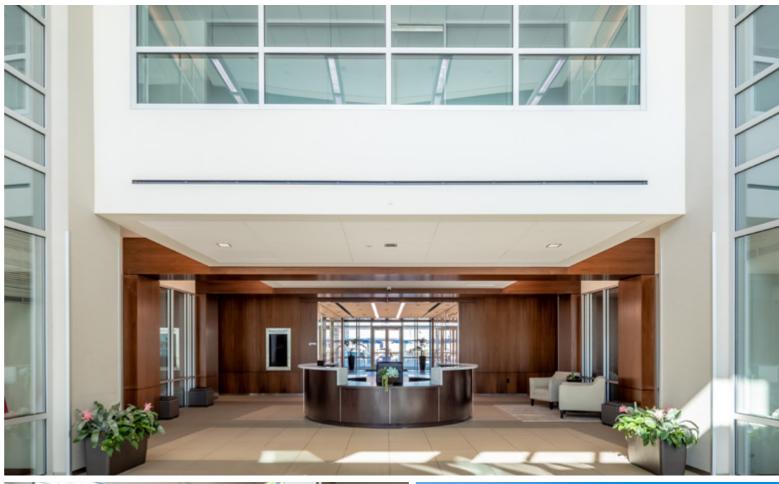

### **BUILDING OVERVIEW**

Sam Houston Crossing II is a 159,056 SF, three-story, Class A office building located on the frontage of Sam Houston Tollway with unrestricted visibility.

- » 25,244 RSF available for occupancy
- » Efficient floor plates
- » Two-story glass lobby with high quality finishes and materials
- » Provides an ideal setting for corporate headquarters or regional office
- » Grab-N-Go Market and outdoor patio seating
- » Building and monument signage opportunities for large users
- » Sam Houston Crossing is a high quality deed restricted 42-acre business park
- » Ample parking available at a 4.74/1000 parking ratio with covered parking available and covered access into the building
- Convenient to many hotels, resturants, regional shopping malls and premier residential neighborhoods.