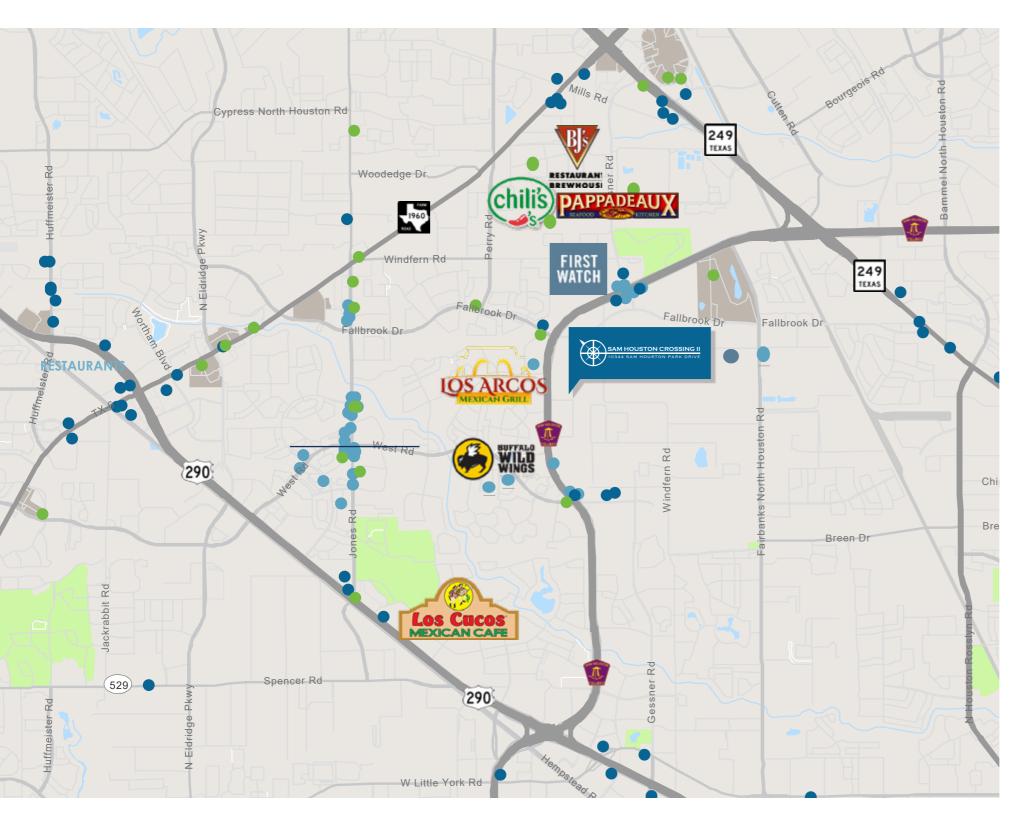

## **AMENITIES**

Strategically located on Sam Houston Tollway between Highway 290 and Highway 249 providing excellent access to all areas of Houston.

#### **NEARBY AMENITIES**