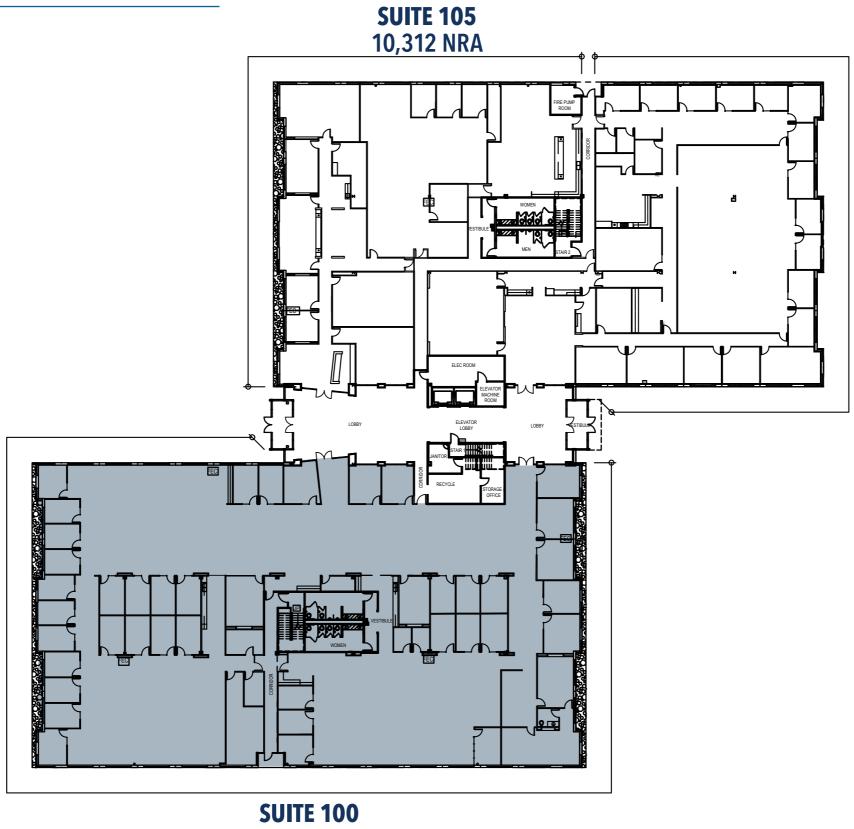

ocated on the frontage of Sam Houston Tollway with unrestricted visibility.

- » 25,244 RSF available for occupancy
- » Efficient floor plates
- » Two-story glass lobby with high quality finishes and materials
- » Provides an ideal setting for corporate headquarters or regional office
- » Grab-N-Go Market and outdoor patio seating
- » Building and monument signage opportunities for large users
- » Sam Houston Crossing is a high quality deed restricted 42-acre business park
- » Ample parking available at a 4.74/1000 parking ratio with covered parking available and covered access into the building
- Convenient to many hotels, resturants, regional shopping malls and premier residential neighborhoods.

**Doug Little** 

713.272.1284 | Doug.Little@transwestern.com







# **AVAILABLE SPACE**



**SUITE 100** 25,244 NRA

## **BRAND EXPOSURE**



Commanding prescence with several signage opportunities throughout the project

#### **TRAFFIC COUNTS**

141 K
Beltway 8

YOUR BRAND

## **AMENITIES**



Strategically located on Sam Houston Tollway between Highway 290 and Highway 249 providing excellent access to all areas of Houston.

#### **NEARBY AMENITIES**