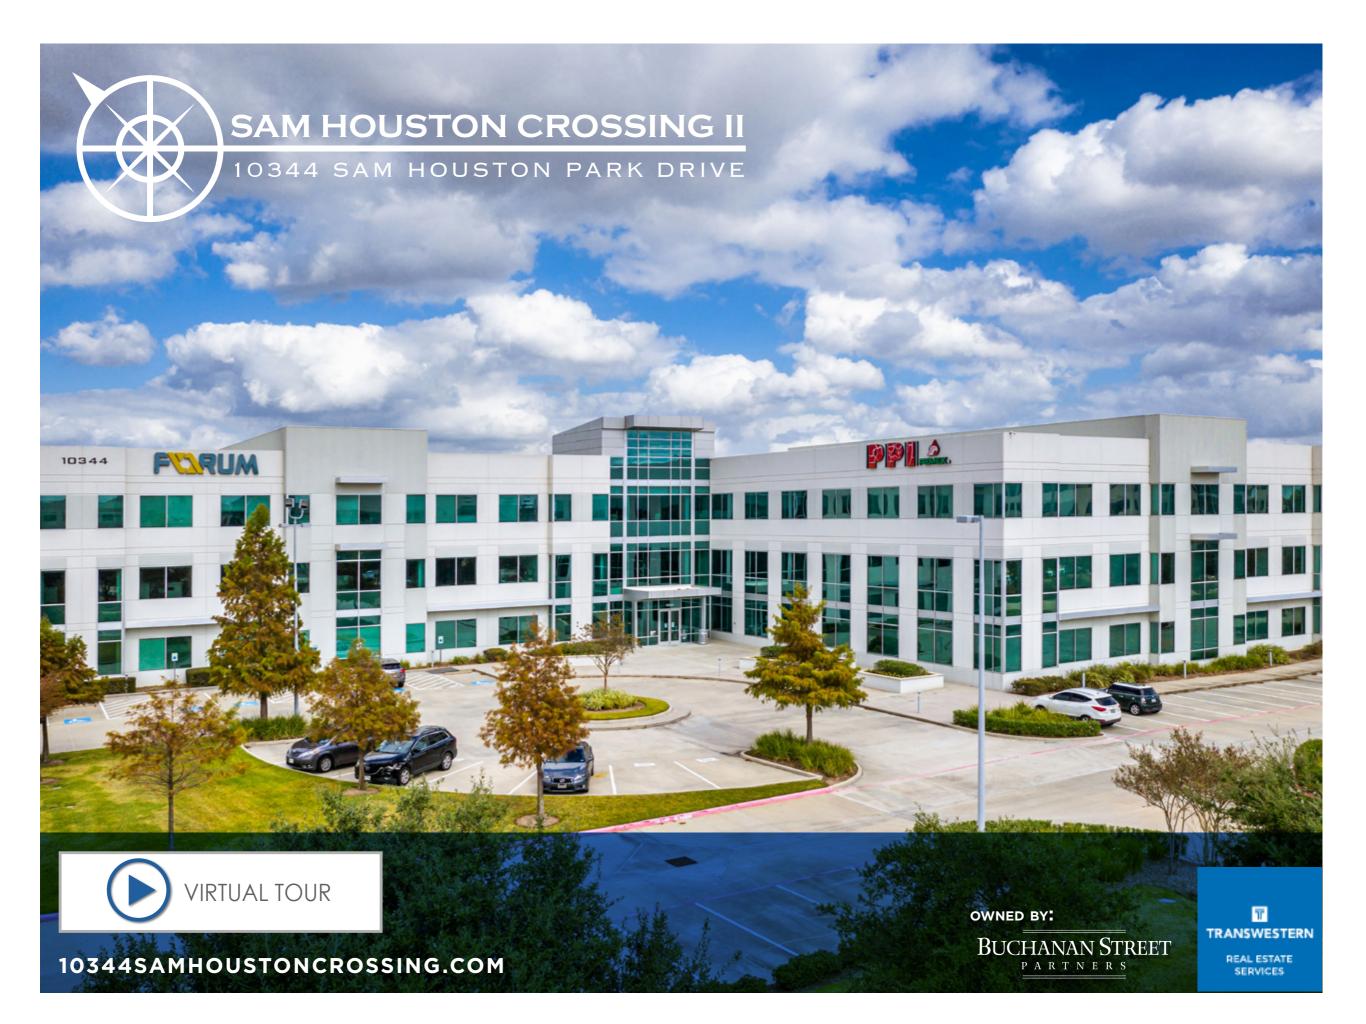

### **BUILDING OVERVIEW**

Sam Houston Crossing II is a 159,056 SF, three-story, Class A office building located on the frontage of Sam Houston Tollway with unrestricted visibility.

- » 25,244 RSF available for occupancy
- » Efficient floor plates
- » Two-story glass lobby with high quality finishes and materials
- » Provides an ideal setting for corporate headquarters or regional office
- » Grab-N-Go Market and outdoor patio seating
- » Building and monument signage opportunities for large users
- » Sam Houston Crossing is a high quality deed restricted 42-acre business park
- » Ample parking available at a 4.74/1000 parking ratio with covered parking available and covered access into the building
- Convenient to many hotels, resturants, regional shopping malls and premier residential neighborhoods.