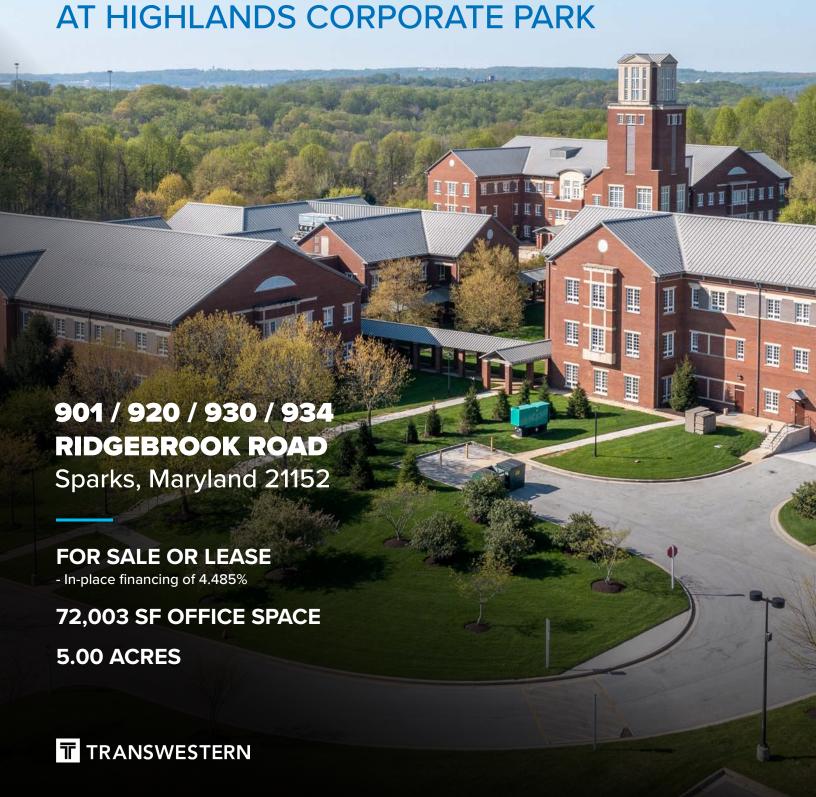

## 930 RIDGEBROOK ROAD

#### 930 RIDGEBROOK ROAD

is a Class A, 3-story, 69,737 SF office building situated in Highlands Corporate Park, a 60-acre premier business park located along the I-83 Corridor. This unique property, with its outstanding architectural design, standing seam roof, brick and masonry construction is in close proximity to Hunt Valley Towne Center, with over 1,000,000 SF of support retail, restaurants, hotels and an array of shopping opportunities.

#### **BUILDING SPECS**

| Туре                | Class A       |
|---------------------|---------------|
| Total Building Size | 72,003 sf     |
| Available SF        | 17,000 sf     |
| Asking Rate         | \$22.00PSF/FS |
| Year Built          | 1999          |
| Stories             | Three (3)     |
| Typical Floor       | 23,245 sf     |
| Construction        | Masonry       |
| Elevators           | Two (2)       |
| Parking Ratio       | 4 / 1,000     |
| Surface Parking     | 314 spaces    |
| Zoning              | ML            |
| Land                | 5 acres       |