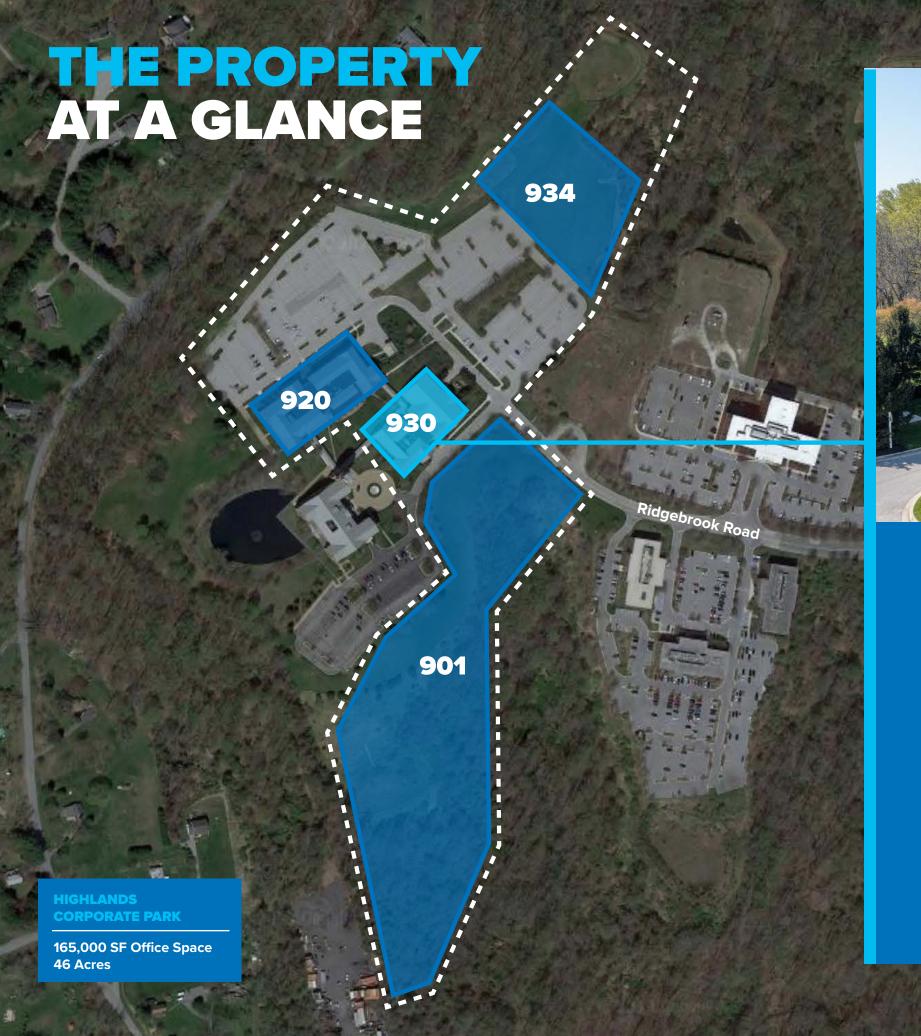

## 930 RIDGEBROOK ROAD

#### 930 RIDGEBROOK ROAD

is a Class A, 3-story, 69,737 SF office building situated in Highlands Corporate Park, a 60-acre premier business park located along the I-83 Corridor. This unique property, with its outstanding architectural design, standing seam roof, brick and masonry construction is in close proximity to Hunt Valley Towne Center, with over 1,000,000 SF of support retail, restaurants, hotels and an array of shopping opportunities.

#### **BUILDING SPECS**

| Туре                | Class A       |
|---------------------|---------------|
| Total Building Size | 72,003 sf     |
| Available SF        | 17,000 sf     |
| Asking Rate         | \$22.00PSF/FS |
| Year Built          | 1999          |
| Stories             | Three (3)     |
| Typical Floor       | 23,245 sf     |
| Construction        | Masonry       |
| Elevators           | Two (2)       |
| Parking Ratio       | 4 / 1,000     |
| Surface Parking     | 314 spaces    |
| Zoning              | ML            |
| Land                | 5 acres       |