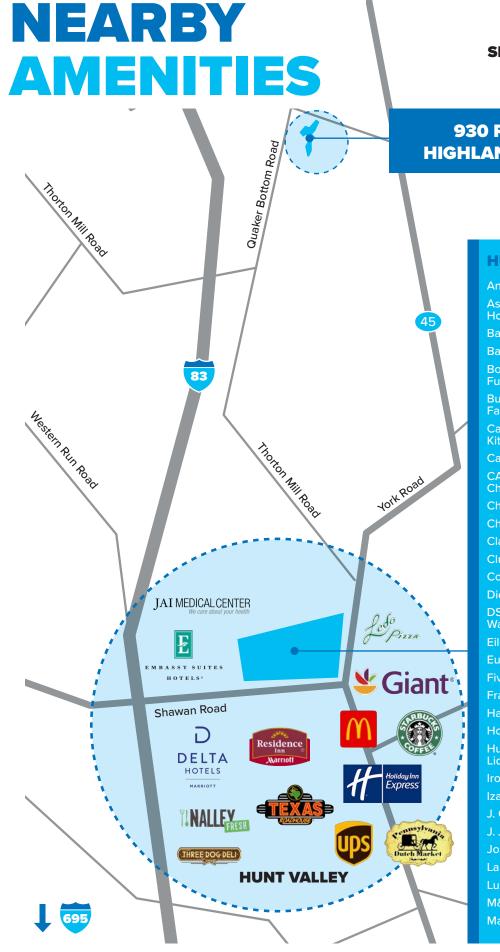

#### **HUNT VALLEY TOWNE CENTRE**

**Ann Taylor Loft** Ashley Furniture

Homestore Barrett's Grill

**Bassett Furniture** 

**Bob's Discount** Furniture

**Burlington Coat** Factory

California Pizza

Carrabba's Italian Grill

Chick-Fil-A

Chico's Chipotle

Claire's

**Club Pilates** Coal Fire Pizza

**Dick's Sporting Goods** 

**DSW Shoe** 

Eileen Fisher **European Wax Center** 

**Five Below** 

Francesca's Hair Cuttery

Home Goods Hunt Valley Wine,

Liquor & Beer Iron Rooster

Izakaya 68 J. Crew Factory

J. Jill

Jos A. Bank Clothier

Lands' End

Luxury Nails and Spa M&T Bank

Marshalls

Mattress Warehouse

MGH

Mission BBQ

My Eye Dr.

**Noodles & Company** Onelife Fitness

Orange Theory Fitness

Orthodontics

Outback Steakhouse

Panera Bread

Peet's Coffee & Tea Quickway Japanese Hibachi

**Regal Cinemas** 

Renewal Upscale Resale

Sakura

Sammy's Trattoria II Sleep Number

**Soft Surroundings** 

Spa in the Valley

SunTrust Bank The Good Feet Store

The Greene Turtle

The Mint Leaf

The Sweetest Spot **Tropical Smoothie** 

**Ulta Beauty** 

Vaccaro's Italian Pastry Shop

Verizon Wireless

Wegmans White House Black

Market

### NOTABLE **DISTANCES**

#### 2 Minutes

from Hunt Valley Towne Centre with over 1,000,000 SF of retail/hotel/restaurants

#### **10 Minutes** from I-695

#### 2.5 Miles North

of the Hunt Valley Interchange at I-83 and Shawan Rd

#### **20 Minutes**

from Pennsylvania and downtown Baltimore