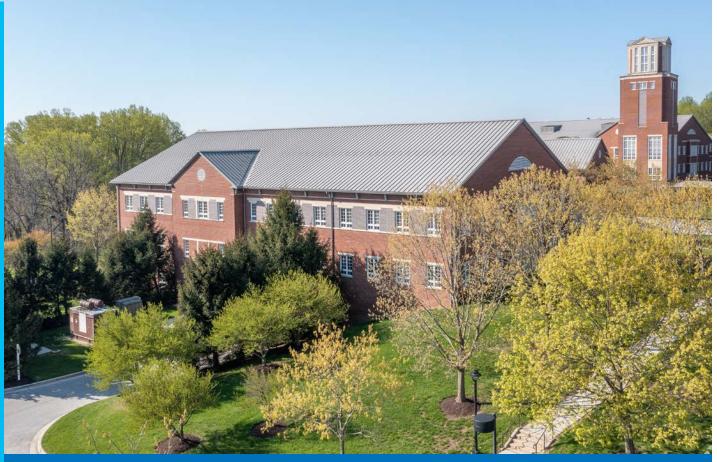

## 930 RIDGEBROOK ROAD

#### 930 RIDGEBROOK ROAD

is a Class A, 3-story, 69,737 SF office building situated in Highlands Corporate Park, a 60-acre premier business park located along the I-83 Corridor. This unique property, with its outstanding architectural design, standing seam roof, brick and masonry construction is in close proximity to Hunt Valley Towne Center, with over 1,000,000 SF of support retail, restaurants, hotels and an array of shopping opportunities.