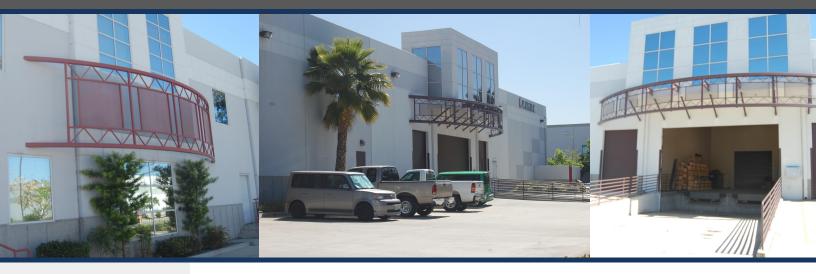

### **FEATURES**:

- 72,044 square foot industrial property comprised of a 53,244 square foot concrete tilt up building with 10,200 square foot office and a 18,800 square foot two-story concrete tilt up building with 2,890 square foot office.
- Conveniently located just off I-605 and minutes from I-10 & I-210
- Dock high loading and grade-level roll up doors.
- Easy Access with 3 electric gated entrances and 144 parking spaces
- > High Power 1,200-1,600 amperes
- Clear height 10'-24'