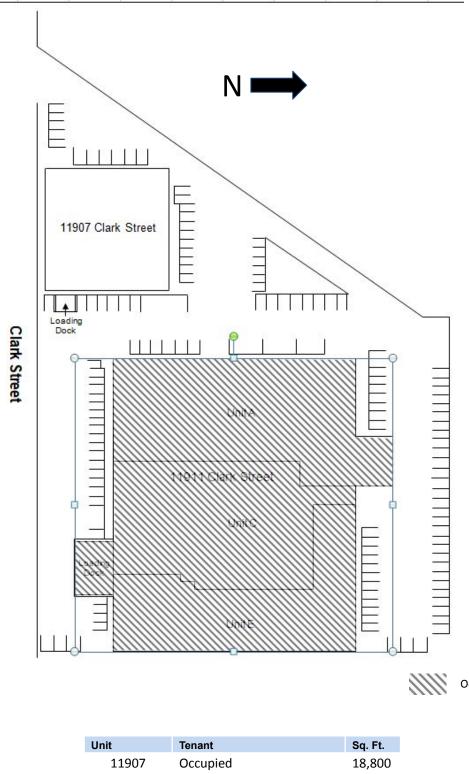

## Arcadia Industrial Park 11907-11911 Clark Street, Arcadia, California 91006

Occupied but available

Occupied but available

| 11911 E | Occupied but available |
|---------|------------------------|
|         |                        |
|         |                        |
|         |                        |
|         |                        |