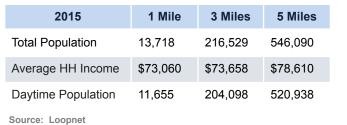

tilt up building with 10,200 square foot office and a 18,800 square foot two-story concrete tilt up building with 2,890 square foot office.
- Conveniently located just off I-605 and minutes from I-10 & I-210
- Dock high loading and grade-level roll up doors.
- Easy Access with 3 electric gated entrances and 144 parking spaces
- > High Power 1,200-1,600 amperes
- Clear height 10'-24'



#### DEMOGRAPHIC HIGHLIGHTS

#### **TRAFFIC COUNTS**

| Street                  | Cars Per Day |
|-------------------------|--------------|
| Clark Street            | 3,109        |
| Peck Road               | 21,776       |
| Source: City of Arcadia |              |
| Rev. 07/17/2023         |              |

Cal-American 1109 Westwood Blvd. Los Angeles, CA 90024 (888) 758-4838

Cal-American

Corporation





INFORMATION PLEASE CONTACT:

FOR MORE

## Arcadia Industrial Park 11907-11911 Clark Street, Arcadia, California 91006



Occupied but available

Occupied but available

| 11911 E | Occupied but available |
|---------|------------------------|
|         |                        |
|         |                        |
|         |                        |
|         |                        |

11911 A-C

Cal-American

No warranty or representation, expressed or implied, is made as to the accuracy of the information contained herein, and same is submitted subject to errors, omissions, change of price, rental, approximate square footage, or other conditions, withdrawal without notice, and to any special listing conditions, imposed by our principals.

40,644

12,600