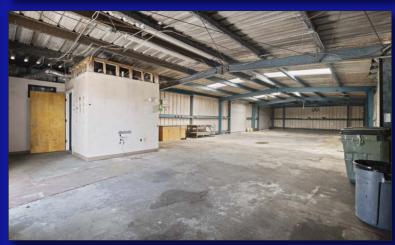

2060-2064 RANGE ROAD, CLEARWATER, FL 33765

- 5,280± SQUARE FOOT TWO BUILDING INDUSTRIAL COMPLEX ON .71 ACRE MOL
- PAVED/FENCED OUTSIDE STORAGE
- 1,900± SQUARE FEET OFFICE
- 3,380± SQUARE FEET WAREHOUSE
- CLEAR SPAN BUILDINGS
- NEW ROOFS & RENOVATIONS
- 9'-11' CLEAR HEIGHT
- 5 GRADE LEVEL LOADING DOORS
- 400 AMP, 3-PHASE POWER
- IRT ZONING-CITY OF CLEARWATER
- 9 FRONT PARKING SPACES, WITH ADDITIONAL PARKING IN BACK
- NORTHERN PINELLAS LOCATION
- EXCELLENT CONTRACTOR YARD, LANDSCAPING, PLUMBING SUPPLY OR ANY BUSINESS THAT NEEDS OUTSIDE STORAGE
- FOR LEASE