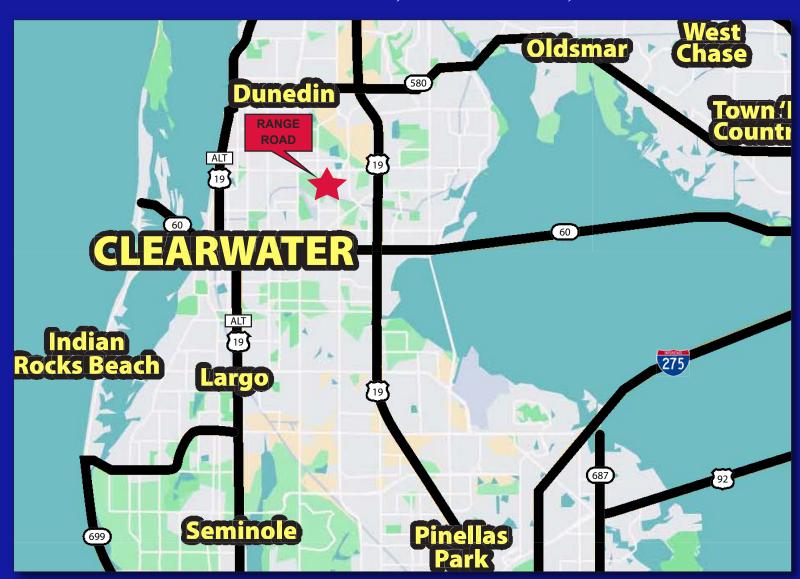

2060-2064 RANGE ROAD, CLEARWATER, FL 33765

- 5,280± SQUARE FOOT TWO BUILDING INDUSTRIAL COMPLEX ON .71 ACRE MOL
- PAVED/FENCED OUTSIDE STORAGE
- 1,900± SQUARE FEET OFFICE
- 3,380± SQUARE FEET WAREHOUSE
- CLEAR SPAN BUILDINGS
- NEW ROOFS & RENOVATIONS
- 9'-11' CLEAR HEIGHT
- 5 GRADE LEVEL LOADING DOORS
- 400 AMP, 3-PHASE POWER
- IRT ZONING-CITY OF CLEARWATER
- 9 FRONT PARKING SPACES, WITH ADDITIONAL PARKING IN BACK
- NORTHERN PINELLAS LOCATION
- EXCELLENT CONTRACTOR YARD, LANDSCAPING, PLUMBING SUPPLY OR ANY BUSINESS THAT NEEDS OUTSIDE STORAGE
- FOR LEASE