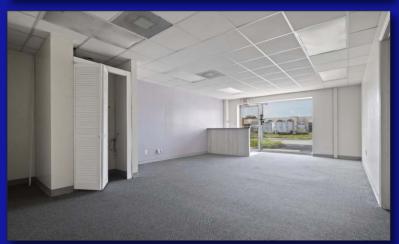

2060-2064 RANGE ROAD, CLEARWATER, FL 33765

- 5,280± SQUARE FOOT TWO BUILDING INDUSTRIAL COMPLEX ON .71 ACRE MOL
- PAVED/FENCED OUTSIDE STORAGE
- 1,900± SQUARE FEET OFFICE
- 3,380± SQUARE FEET WAREHOUSE
- CLEAR SPAN BUILDINGS
- NEW ROOFS & RENOVATIONS
- 9'-11' CLEAR HEIGHT
- 5 GRADE LEVEL LOADING DOORS
- 400 AMP, 3-PHASE POWER
- IRT ZONING-CITY OF CLEARWATER
- 9 FRONT PARKING SPACES, WITH ADDITIONAL PARKING IN BACK
- NORTHERN PINELLAS LOCATION
- EXCELLENT CONTRACTOR YARD, LANDSCAPING, PLUMBING SUPPLY OR ANY BUSINESS THAT NEEDS OUTSIDE STORAGE
- FOR LEASE