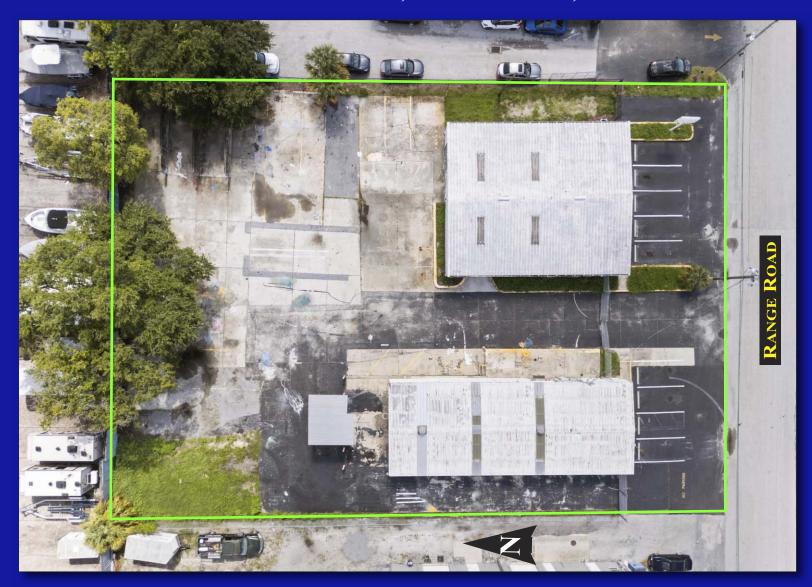

2060-2064 RANGE ROAD, CLEARWATER, FL 33765

- 5,280± SQUARE FOOT TWO BUILDING INDUSTRIAL COMPLEX ON .71 ACRE MOL
- PAVED/FENCED OUTSIDE STORAGE
- 1,900± SQUARE FEET OFFICE
- 3,380± SQUARE FEET WAREHOUSE
- CLEAR SPAN BUILDINGS
- NEW ROOFS & RENOVATIONS
- 9'-11' CLEAR HEIGHT
- 5 GRADE LEVEL LOADING DOORS
- 400 AMP, 3-PHASE POWER
- IRT ZONING-CITY OF CLEARWATER
- 9 FRONT PARKING SPACES, WITH ADDITIONAL PARKING IN BACK
- NORTHERN PINELLAS LOCATION
- EXCELLENT CONTRACTOR YARD, LANDSCAPING, PLUMBING SUPPLY OR ANY BUSINESS THAT NEEDS OUTSIDE STORAGE
- FOR LEASE