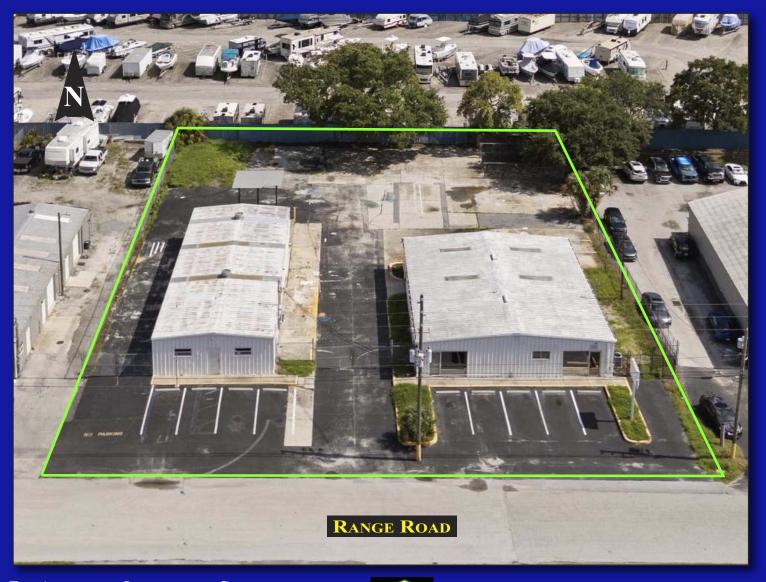

2060-2064 RANGE ROAD, CLEARWATER, FL 33765

- 5,280± SQUARE FOOT TWO BUILDING INDUSTRIAL COMPLEX ON .71 ACRE MOL
- PAVED/FENCED OUTSIDE STORAGE
- 1,900± SQUARE FEET OFFICE
- 3,380± SQUARE FEET WAREHOUSE
- CLEAR SPAN BUILDINGS
- NEW ROOFS & RENOVATIONS
- 9'-11' CLEAR HEIGHT
- 5 GRADE LEVEL LOADING DOORS
- 400 AMP, 3-PHASE POWER
- IRT ZONING-CITY OF CLEARWATER
- 9 FRONT PARKING SPACES, WITH ADDITIONAL PARKING IN BACK
- NORTHERN PINELLAS LOCATION
- EXCELLENT CONTRACTOR YARD, LANDSCAPING, PLUMBING SUPPLY OR ANY BUSINESS THAT NEEDS OUTSIDE STORAGE
- FOR LEASE