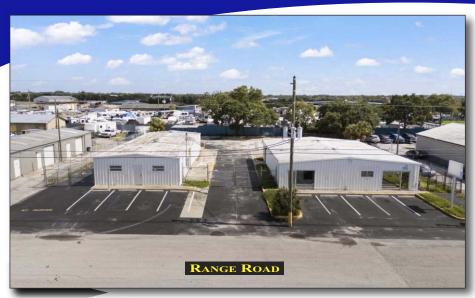

2060-2064 RANGE ROAD, CLEARWATER, FL 33765

- 5,280± SQUARE FOOT TWO BUILDING INDUSTRIAL COMPLEX ON .71 ACRE MOL
- PAVED/FENCED OUTSIDE STORAGE
- 1,900± SQUARE FEET OFFICE
- 3,380± SQUARE FEET WAREHOUSE
- CLEAR SPAN BUILDINGS
- NEW ROOFS & RENOVATIONS
- 9'-11' CLEAR HEIGHT
- 5 GRADE LEVEL LOADING DOORS
- 400 AMP, 3-PHASE POWER
- IRT ZONING-CITY OF CLEARWATER
- 9 FRONT PARKING SPACES, WITH ADDITIONAL PARKING IN BACK
- NORTHERN PINELLAS LOCATION
- EXCELLENT CONTRACTOR YARD, LANDSCAPING, PLUMBING SUPPLY OR ANY BUSINESS THAT NEEDS OUTSIDE STORAGE
- FOR LEASE