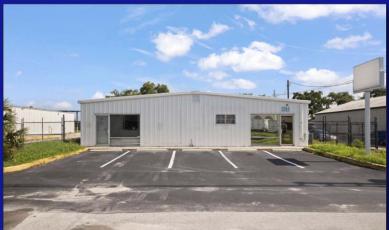

2060-2064 RANGE ROAD, CLEARWATER, FL 33765

- 5,280± SQUARE FOOT TWO BUILDING INDUSTRIAL COMPLEX ON .71 ACRE MOL
- PAVED/FENCED OUTSIDE STORAGE
- 1,900± SQUARE FEET OFFICE
- 3,380± SQUARE FEET WAREHOUSE
- CLEAR SPAN BUILDINGS
- NEW ROOFS & RENOVATIONS
- 9'-11' CLEAR HEIGHT
- 5 GRADE LEVEL LOADING DOORS
- 400 AMP, 3-PHASE POWER
- IRT ZONING-CITY OF CLEARWATER
- 9 FRONT PARKING SPACES, WITH ADDITIONAL PARKING IN BACK
- NORTHERN PINELLAS LOCATION
- EXCELLENT CONTRACTOR YARD, LANDSCAPING, PLUMBING SUPPLY OR ANY BUSINESS THAT NEEDS OUTSIDE STORAGE
- FOR LEASE