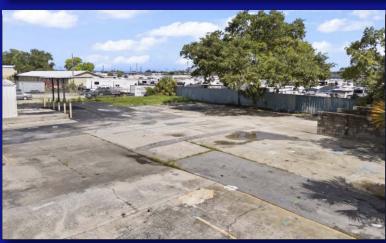

2060-2064 RANGE ROAD, CLEARWATER, FL 33765

- 5,280± SQUARE FOOT TWO BUILDING INDUSTRIAL COMPLEX ON .71 ACRE MOL
- PAVED/FENCED OUTSIDE STORAGE
- 1,900± SQUARE FEET OFFICE
- 3,380± SQUARE FEET WAREHOUSE
- CLEAR SPAN BUILDINGS
- NEW ROOFS & RENOVATIONS
- 9'-11' CLEAR HEIGHT
- 5 GRADE LEVEL LOADING DOORS
- 400 AMP, 3-PHASE POWER
- IRT ZONING-CITY OF CLEARWATER
- 9 FRONT PARKING SPACES, WITH ADDITIONAL PARKING IN BACK
- NORTHERN PINELLAS LOCATION
- EXCELLENT CONTRACTOR YARD, LANDSCAPING, PLUMBING SUPPLY OR ANY BUSINESS THAT NEEDS OUTSIDE STORAGE
- FOR LEASE