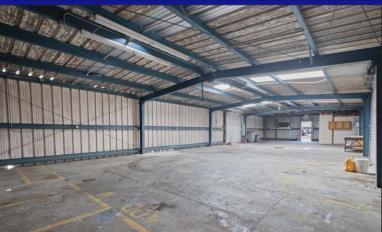

2060-2064 RANGE ROAD, CLEARWATER, FL 33765

- 5,280± SQUARE FOOT TWO BUILDING INDUSTRIAL COMPLEX ON .71 ACRE MOL
- PAVED/FENCED OUTSIDE STORAGE
- 1,900± SQUARE FEET OFFICE
- 3,380± SQUARE FEET WAREHOUSE
- CLEAR SPAN BUILDINGS
- NEW ROOFS & RENOVATIONS
- 9'-11' CLEAR HEIGHT
- 5 GRADE LEVEL LOADING DOORS
- 400 AMP, 3-PHASE POWER
- IRT ZONING-CITY OF CLEARWATER
- 9 FRONT PARKING SPACES, WITH ADDITIONAL PARKING IN BACK
- NORTHERN PINELLAS LOCATION
- EXCELLENT CONTRACTOR YARD, LANDSCAPING, PLUMBING SUPPLY OR ANY BUSINESS THAT NEEDS OUTSIDE STORAGE
- FOR LEASE