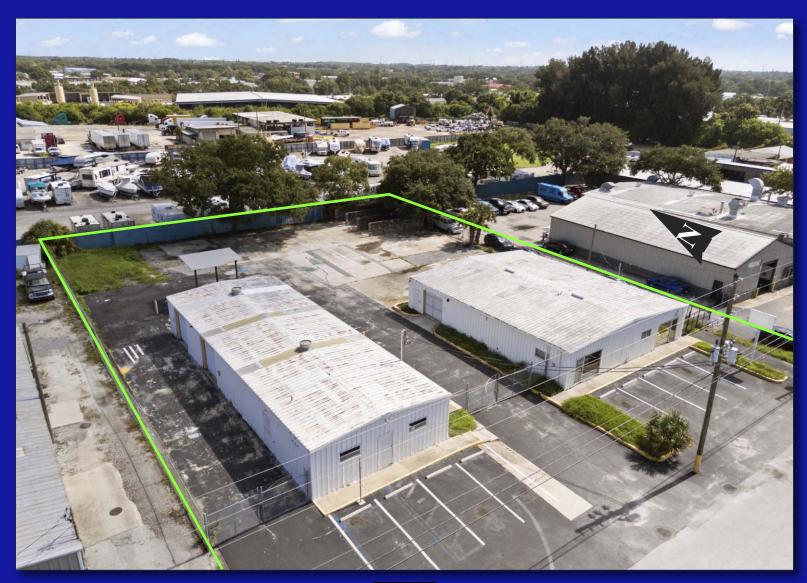

2060-2064 RANGE ROAD, CLEARWATER, FL 33765

- 5,280± SQUARE FOOT TWO BUILDING INDUSTRIAL COMPLEX ON .71 ACRE MOL
- PAVED/FENCED OUTSIDE STORAGE
- 1,900± SQUARE FEET OFFICE
- 3,380± SQUARE FEET WAREHOUSE
- CLEAR SPAN BUILDINGS
- NEW ROOFS & RENOVATIONS
- 9'-11' CLEAR HEIGHT
- 5 GRADE LEVEL LOADING DOORS
- 400 AMP, 3-PHASE POWER
- IRT ZONING-CITY OF CLEARWATER
- 9 FRONT PARKING SPACES, WITH ADDITIONAL PARKING IN BACK
- NORTHERN PINELLAS LOCATION
- EXCELLENT CONTRACTOR YARD, LANDSCAPING, PLUMBING SUPPLY OR ANY BUSINESS THAT NEEDS OUTSIDE STORAGE
- FOR LEASE