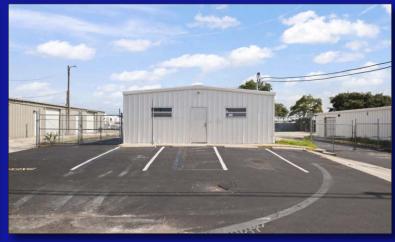

2060-2064 RANGE ROAD, CLEARWATER, FL 33765

- 5,280± SQUARE FOOT TWO BUILDING INDUSTRIAL COMPLEX ON .71 ACRE MOL
- PAVED/FENCED OUTSIDE STORAGE
- 1,900± SQUARE FEET OFFICE
- 3,380± SQUARE FEET WAREHOUSE
- CLEAR SPAN BUILDINGS
- NEW ROOFS & RENOVATIONS
- 9'-11' CLEAR HEIGHT
- 5 GRADE LEVEL LOADING DOORS
- 400 AMP, 3-PHASE POWER
- IRT ZONING-CITY OF CLEARWATER
- 9 FRONT PARKING SPACES, WITH ADDITIONAL PARKING IN BACK
- NORTHERN PINELLAS LOCATION
- EXCELLENT CONTRACTOR YARD, LANDSCAPING, PLUMBING SUPPLY OR ANY BUSINESS THAT NEEDS OUTSIDE STORAGE
- FOR LEASE