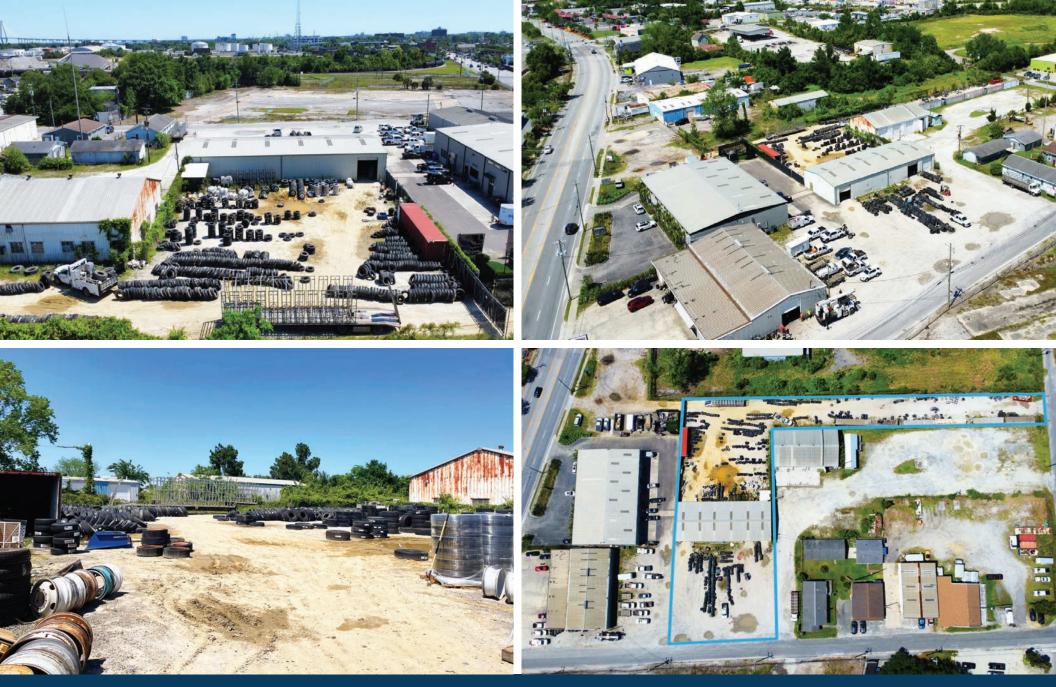

## **PROPERTY HIGHLIGHTS**

6,000 SF Industrial building with 1.48 acre laydown yard for lease. The property is located just off of Meeting Street Rd. in close proximity to Downtown Charleston, surrounded by breweries, music venues and several mixed use projects. The space includes two 12' x 13' drive-in doors, two 13' x 13' drive-in doors, Three Phase power, and Metal Halide lighting. Ample parking for cars and a secured fenced yard for outside storage.