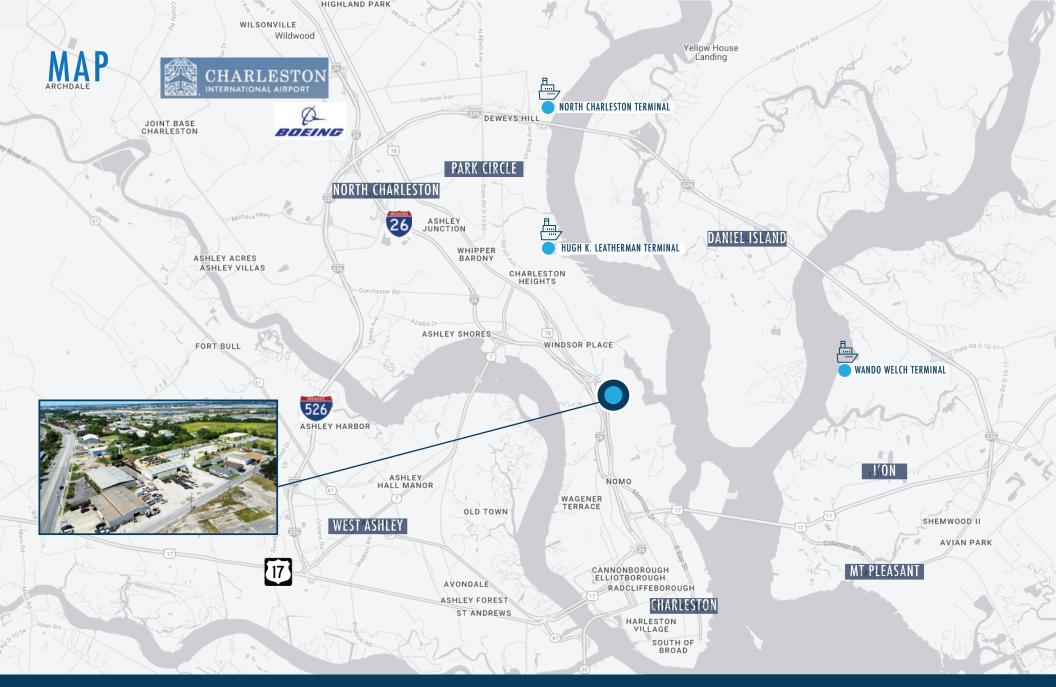

## **PROPERTY HIGHLIGHTS**

6,000 SF Industrial building with 1.48 acre laydown yard for lease. The property is located just off of Meeting Street Rd. in close proximity to Downtown Charleston, surrounded by breweries, music venues and several mixed use projects. The space includes two 12' x 13' drive-in doors, two 13' x 13' drive-in doors, Three Phase power, and Metal Halide lighting. Ample parking for cars and a secured fenced yard for outside storage.

# **BUILDING SPECIFICATIONS & SITE PLAN**

BUILDING SIZE TMS YEAR BUILT COUNTY ZONING EAVE HEIGHT CEILING HEIGHT CONSTRUCTION DRIVE IN DOORS

PARKING SPACES POWER LIGHTING SPRINKLER RESTROOM GAS 6,000 SF 464-02-00-056 1997 Charleston **GB** - General Business 15' 15-18' Metal (1<u>2′</u> X 14′), 2(13x13)20+ Three Phase 600AMP Metal Halide None o-Suit