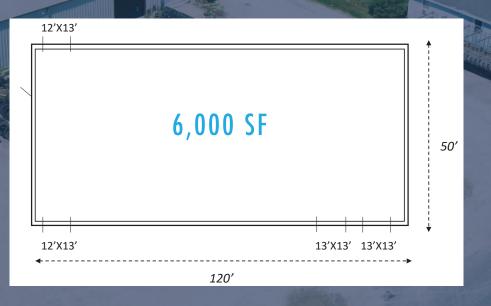

# AVAILABLE SPACE

| SIZE           | 6,000 SF     |
|----------------|--------------|
| ACREAGE        | 1.48 ACRES   |
| LEASE RATE     | \$18 PSF NNN |
| AVAILABLE DATE | 7/1/24       |

## **PROPERTY HIGHLIGHTS**

6,000 SF Industrial building with 1.48 acre laydown yard for lease. The property is located just off of Meeting Street Rd. in close proximity to Downtown Charleston, surrounded by breweries, music venues and several mixed use projects. The space includes two 12' x 13' drive-in doors, two 13' x 13' drive-in doors, Three Phase power, and Metal Halide lighting. Ample parking for cars and a secured fenced yard for outside storage.

# **BUILDING SPECIFICATIONS & SITE PLAN**

BUILDING SIZE TMS YEAR BUILT COUNTY ZONING EAVE HEIGHT CEILING HEIGHT CONSTRUCTION DRIVE IN DOORS

PARKING SPACES POWER LIGHTING SPRINKLER RESTROOM GAS 6,000 SF 464-02-00-056 1997 Charleston **GB** - General Business 15' 15-18' Metal (1<u>2′</u> X 14′), 2(13x13)20+ Three Phase 600AMP Metal Halide None o-Suit