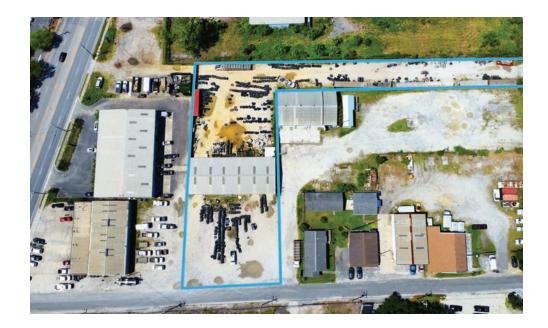

# AVAILABLE SPACE

| SIZE           | 6,000 SF     |
|----------------|--------------|
| ACREAGE        | 1.48 ACRES   |
| LEASE RATE     | \$18 PSF NNN |
| AVAILABLE DATE | 7/1/24       |

## **PROPERTY HIGHLIGHTS**

6,000 SF Industrial building with 1.48 acre laydown yard for lease. The property is located just off of Meeting Street Rd. in close proximity to Downtown Charleston, surrounded by breweries, music venues and several mixed use projects. The space includes two 12' x 13' drive-in doors, two 13' x 13' drive-in doors, Three Phase power, and Metal Halide lighting. Ample parking for cars and a secured fenced yard for outside storage.