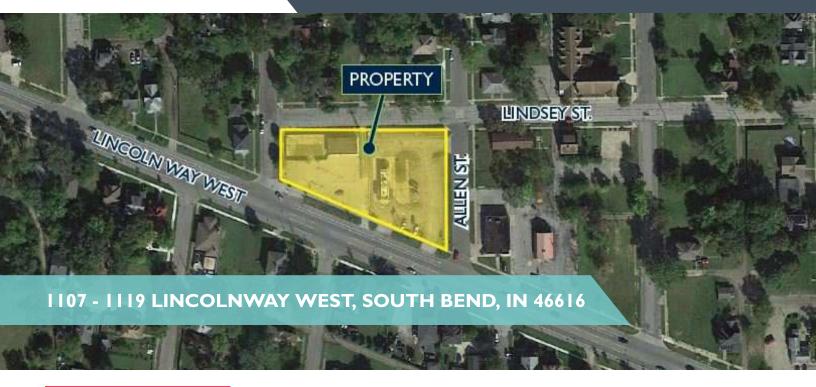

## 1107 - 1119 LINCOLNWAY WEST

## PROPERTY HIGHLIGHTS

- · Redevelopment opportunity located on Lincolnway West in South Bend
- · Approximately 1 acre; great for discount retail, drive-thru restaurant, and more
- · Two buildings for sale or lease with frontage on Lincolnway West between Downtown South Bend and the South Bend Airport
- 1107 LWW is a 788 sq. ft. restaurant including equipment. Building layout consists of two drive through windows and two walk up service windows. Building is ideal for drive-thru or carry-out/deliver business
- 1119 LWW 1,420 sq. ft. service center with two overhead doors and attached office. Ideal for service or sales
- Traffic Count: greater than 18,000 ADDT