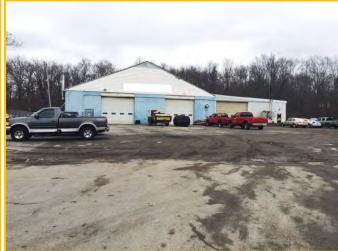

• **Frontage:** 210.5' - U.S. Route 9

• **Available:** 4,057 ± SF Building, *To Be Confirmed* Outdoor Storage Area

• **Utilities:** Well & Septic

• **Zoning:** HB, Highway Business

• Area Businesses:

- Guardian Self Storage
- Meineke Car Care Center
- Benjamin Moore
- Talbots
- Farm to Table Bistro
- Potter Brothers
- Country Curtains
- Herzog's Home & Paint Centers