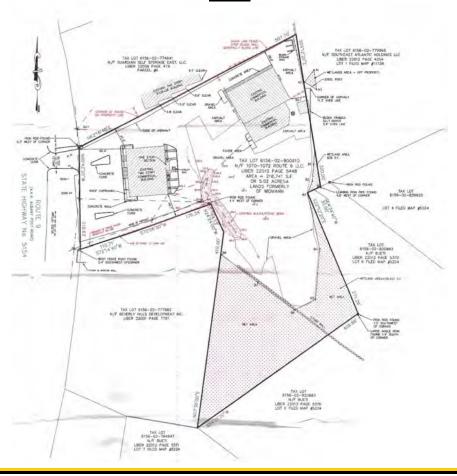

Benjamin Moore
- Talbots
- Farm to Table Bistro
- Potter Brothers
- Country Curtains
- Herzog's Home & Paint Centers

| <b>Demographics:</b> | 3 Miles  | 5 Miles  | 7 Miles  |
|----------------------|----------|----------|----------|
| Population           | 62,558   | 99,288   | 135,462  |
| Avg. HH Income       | \$70,121 | \$78,387 | \$80,595 |
| # of Households      | 22,895   | 35,866   | 49,913   |

- **Area Traffic Count:** U.S. Route 9 from NYS Route 52 Fishkill to CR 28 Old Hopewell Road 32,547 AADT
- Lease Price: \$12.00 Per SF, Triple Net

\*\* ALL DATA BELIEVED TO BE ACCURATE BUT NOT WARRANTED \*\*





CR Properties Group, LLC 295 Main Street Poughkeepsie, NY 12601

Thomas M. Cervone (845)485-3100 tom@crproperties.com www.crproperties.com









## Floor Plan



## Survey