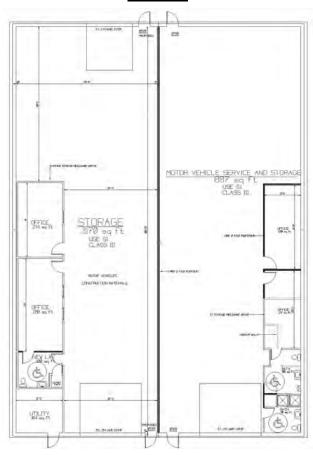

Care Center
- Benjamin Moore
- Talbots
- Farm to Table Bistro
- Potter Brothers
- Country Curtains
- Herzog's Home & Paint Centers

| <b>Demographics:</b> | 3 Miles  | 5 Miles  | 7 Miles  |
|----------------------|----------|----------|----------|
| Population           | 62,558   | 99,288   | 135,462  |
| Avg. HH Income       | \$70,121 | \$78,387 | \$80,595 |
| # of Households      | 22,895   | 35,866   | 49,913   |

- **Area Traffic Count:** U.S. Route 9 from NYS Route 52 Fishkill to CR 28 Old Hopewell Road 32,547 AADT
- Lease Price: \$12.00 Per SF, Triple Net

\*\* ALL DATA BELIEVED TO BE ACCURATE BUT NOT WARRANTED \*\*





CR Properties Group, LLC 295 Main Street Poughkeepsie, NY 12601

Thomas M. Cervone (845)485-3100 tom@crproperties.com www.crproperties.com









## Floor Plan



## Survey