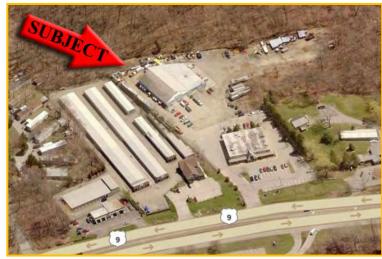

## WAREHOUSE / INDUSTRIAL

U.S. Route 9
 1070-1072 Route 9
 Wappinger, NY 12524

Near Interstate 84

Newburgh-Beacon

Bridge!

Location: 2.8 Miles / 4 Minutes to Interstate 84
 7.2 Miles / 12 Minutes to Newburgh-Beacon Bridge

• **Frontage:** 210.5' - U.S. Route 9

• **Available:** 4,057 ± SF Building, *To Be Confirmed* Outdoor Storage Area

• **Utilities:** Well & Septic

• **Zoning:** HB, Highway Business

• Area Businesses:

- Guardian Self Storage
- Meineke Car Care Center
- Benjamin Moore
- Talbots
- Farm to Table Bistro
- Potter Brothers
- Country Curtains
- Herzog's Home & Paint Centers