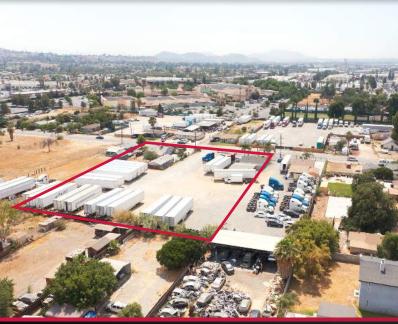

# **FOR SALE - STORAGE YARD**

2233 & 2255 S GARDENA ST, SAN BERNARDINO, CA 92407

#### PROPERTY HIGHLIGHTS

- ±1.44 AC Graveled Yard
- ±1,000 SF Office Conversion
- •\$3,500 Monthly Rental Income from 2255 S. Gardena St
- Immediate 10/215 Freeway Access