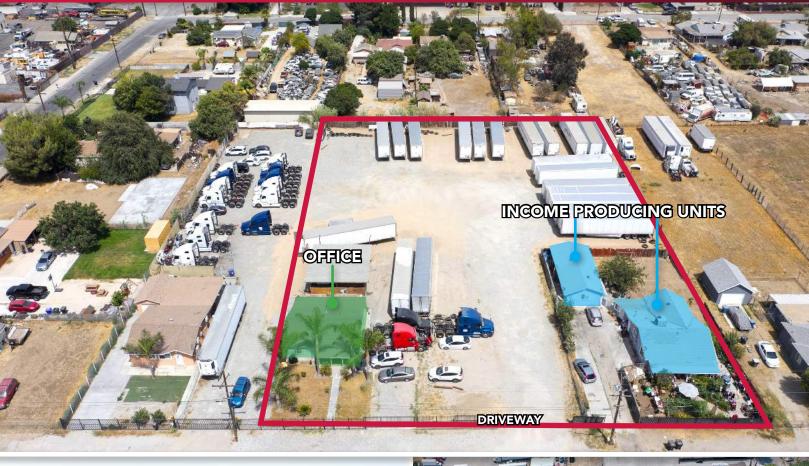

#### PROPERTY HIGHLIGHTS

- ±1.44 AC Graveled Yard
- ±1,000 SF Office Conversion
- •\$3,500 Monthly Rental Income from 2255 S. Gardena St
- Immediate 10/215 Freeway Access