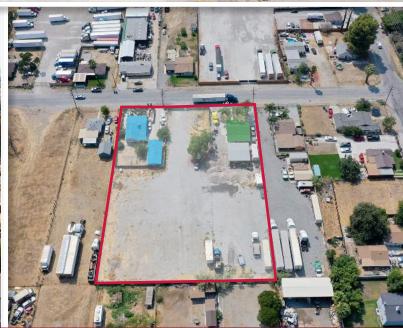

# FOR SALE - STORAGE YARD

2233 & 2255 S GARDENA ST, SAN BERNARDINO, CA 92407

#### PROPERTY HIGHLIGHTS

- ±1.44 AC Graveled Yard
- ±1,000 SF Office Conversion
- •\$3,500 Monthly Rental Income from 2255 S. Gardena St
- Immediate 10/215 Freeway Access