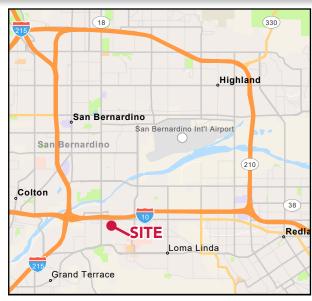

# **FOR SALE - STORAGE YARD**

2233 & 2255 S GARDENA ST, SAN BERNARDINO, CA 92407