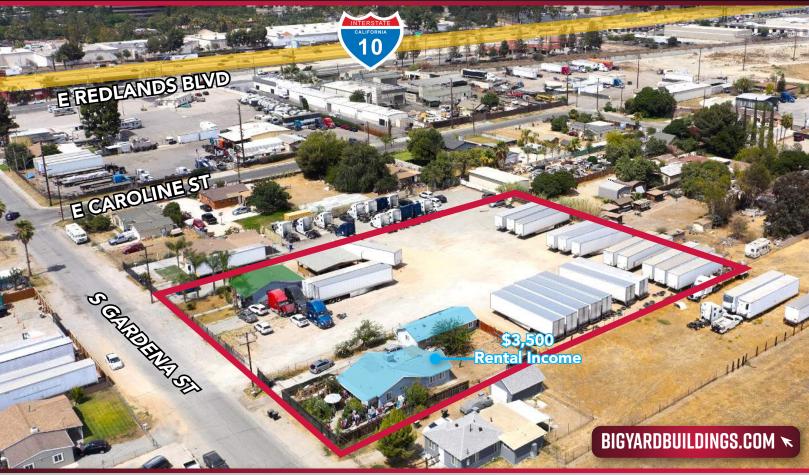

# **FOR SALE - STORAGE YARD**

2233 & 2255 S GARDENA ST, SAN BERNARDINO, CA 92407

#### PROPERTY HIGHLIGHTS

- ±1.44 AC Graveled Yard
- ±1,000 SF Office Conversion
- •\$3,500 Monthly Rental Income from 2255 S. Gardena St
- Immediate 10/215 Freeway Access