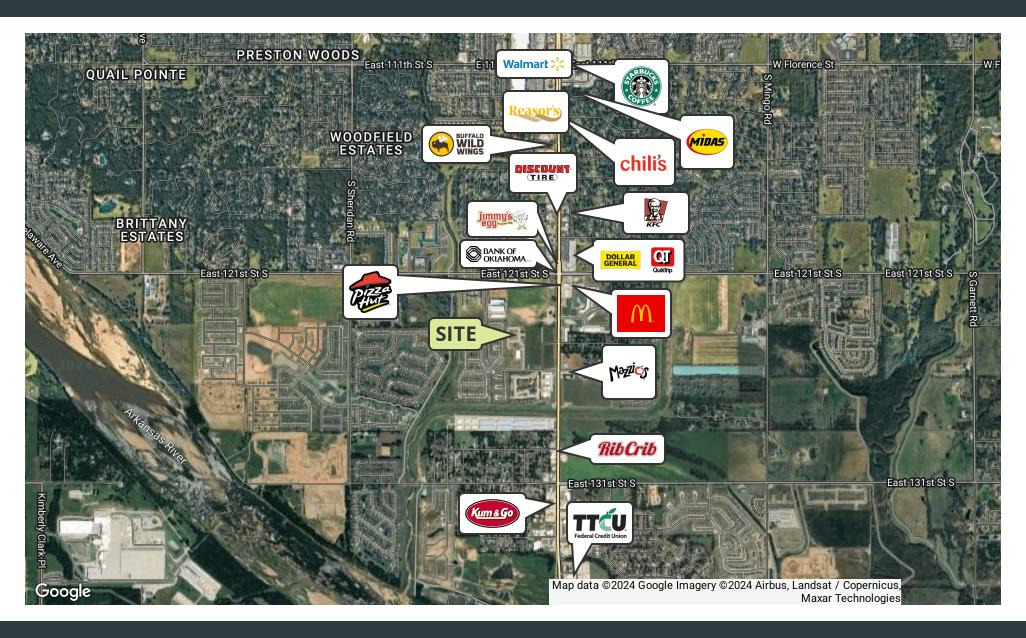

## **Bixby Office For Lease**

Class A Office 7607 E 126th, Bixby, OK 74008

**Location Map** 

Demographics Map & Report

Class A Office 7607 E 126th, Bixby, OK 74008

| POPULATION           | 1 MILE | 3 MILES | 5 MILES |
|----------------------|--------|---------|---------|
| Total Population     | 7,207  | 47,292  | 136,340 |
| Average Age          | 37     | 40      | 40      |
| Average Age (Male)   | 36     | 39      | 39      |
| Average Age (Female) | 39     | 41      | 41      |