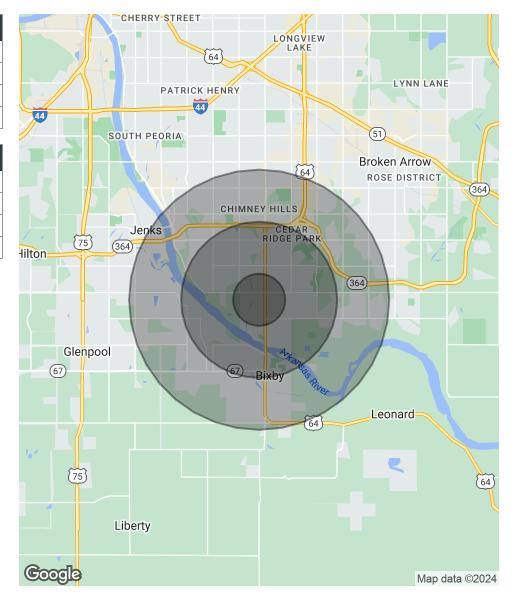

## **Bixby Office For Lease**

Class A Office 7607 E 126th, Bixby, OK 74008

**Location Map** 

Demographics Map & Report

Class A Office 7607 E 126th, Bixby, OK 74008

| POPULATION           | 1 MILE | 3 MILES | 5 MILES |
|----------------------|--------|---------|---------|
| Total Population     | 7,207  | 47,292  | 136,340 |
| Average Age          | 37     | 40      | 40      |
| Average Age (Male)   | 36     | 39      | 39      |
| Average Age (Female) | 39     | 41      | 41      |

| HOUSEHOLDS & INCOME | 1 MILE    | 3 MILES   | 5 MILES   |
|---------------------|-----------|-----------|-----------|
| Total Households    | 2,798     | 17,276    | 51,676    |
| # of Persons per HH | 2.6       | 2.7       | 2.6       |
| Average HH Income   | \$118,955 | \$147,477 | \$128,314 |
| Average House Value | \$454,325 | \$450,699 | \$370,682 |

Demographics data derived from AlphaMap