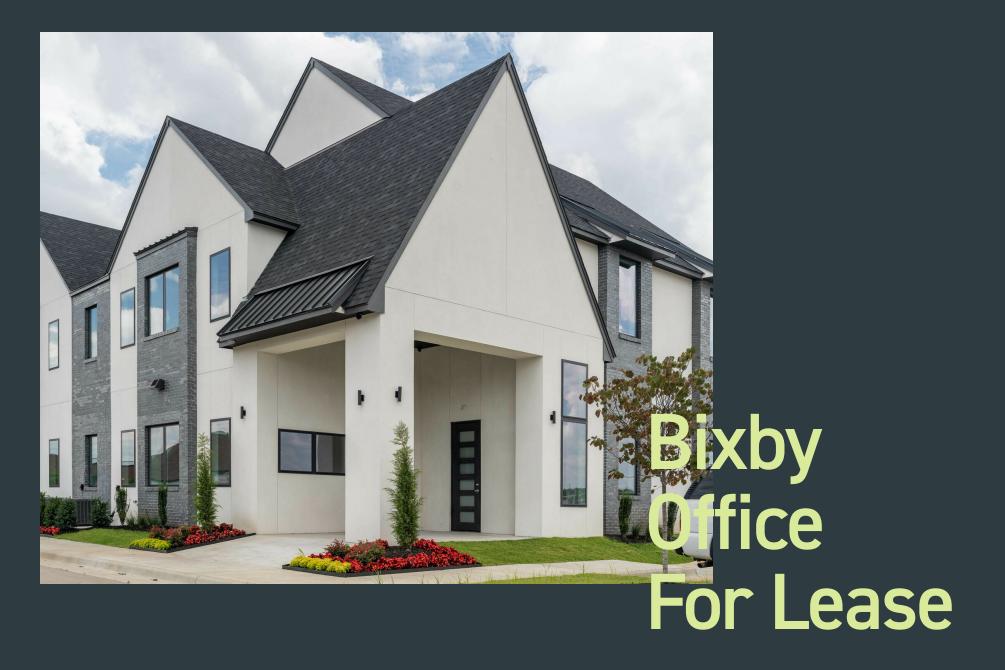

## Bixby Office For Lease

Class A Office 7607 E 126th, Bixby, OK 74008

**Property Summary** 

The office is designed to accommodate a variety of business needs, featuring a flexible layout with multiple private offices, open work areas, and a dedicated conference room. The new office building is equipped with LVT flooring, new energy-efficient windows, modern amenities, high-speed internet, ample parking, and new HVAC systems.

## **PROPERTY HIGHLIGHTS**

- · New building
- · Plenty of parking
- · Can be divided
- · Centrally located

| OFFERING SUMMARY |                     |
|------------------|---------------------|
| Lease Rate:      | \$23.00 SF/yr (NNN) |
| Available SF:    | 2,919 SF            |
| Building Size:   | 6,684 SF            |