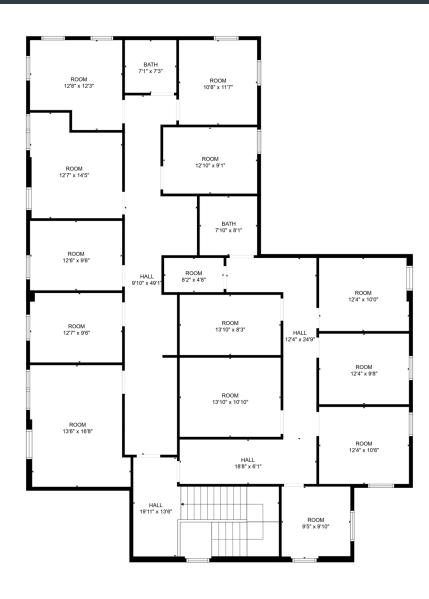

## Bixby Office For Lease

Class A Office 7607 E 126th, Bixby, OK 74008

**Property Summary** 

The office is designed to accommodate a variety of business needs, featuring a flexible layout with multiple private offices, open work areas, and a dedicated conference room. The new office building is equipped with LVT flooring, new energy-efficient windows, modern amenities, high-speed internet, ample parking, and new HVAC systems.

THIS LISTING CAN BE SEPARATED INTO 2 LEASABLE AREAS.

## **PROPERTY HIGHLIGHTS**

- · New building
- · Plenty of parking
- · Can be divided
- · Centrally located

| OFFERING SUMMARY |                     |
|------------------|---------------------|
| Lease Rate:      | \$23.00 SF/yr (NNN) |
| Available SF:    | 2,919 SF            |
| Building Size:   | 6,684 SF            |