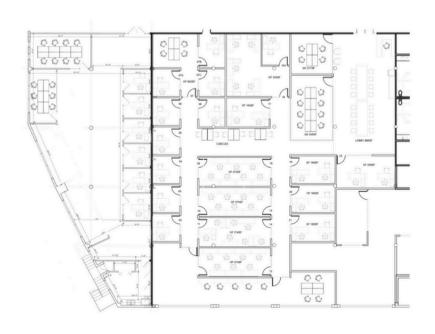

### BUSINESS **SERVICES**

Small Conference Room Medium Conference Room Large Conference Room

Co-Working

Business Address

Dedicated Desk

Small Office

Medium Office

Large Office

\$2,000 Monthly

Conference Rooms

Private Office

Dedicated Desk