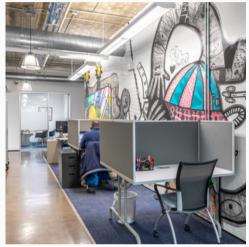

### BUSINESS **SERVICES**

Small Conference Room Medium Conference Room Large Conference Room

Co-Working

Business Address

Dedicated Desk

Small Office

Medium Office

Large Office

#### **STUDENT**

Co-Working \$15 Day Pass/ \$50 Monthly Dedicated Desk \$20 Day Pass/ \$250 Monthly

- · 24 Hour access
- 24/7 Security guard
- Bilingual receptionist.
- · Parking garage available
- · Mailboxes / Personal address
- Laser color printer / copier / scanner / fax
- Fiber optic internet/ wifi
- · Voice IP/Phones.
- Co-working area
- Complementary organic coffee