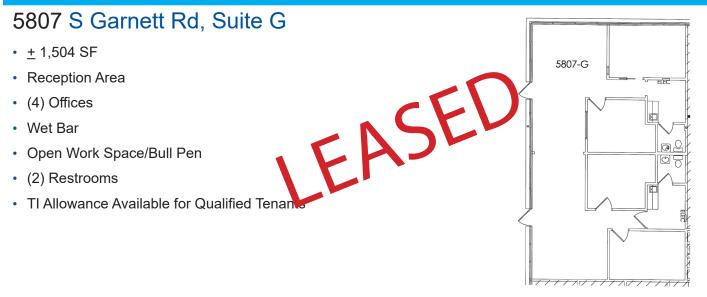

#### 5807 S Garnett Rd, Suite R

- <u>+</u> 1,155 SF
- (1) Restroom
- (1) 10 x 10 OHD
- 14' Clear Height