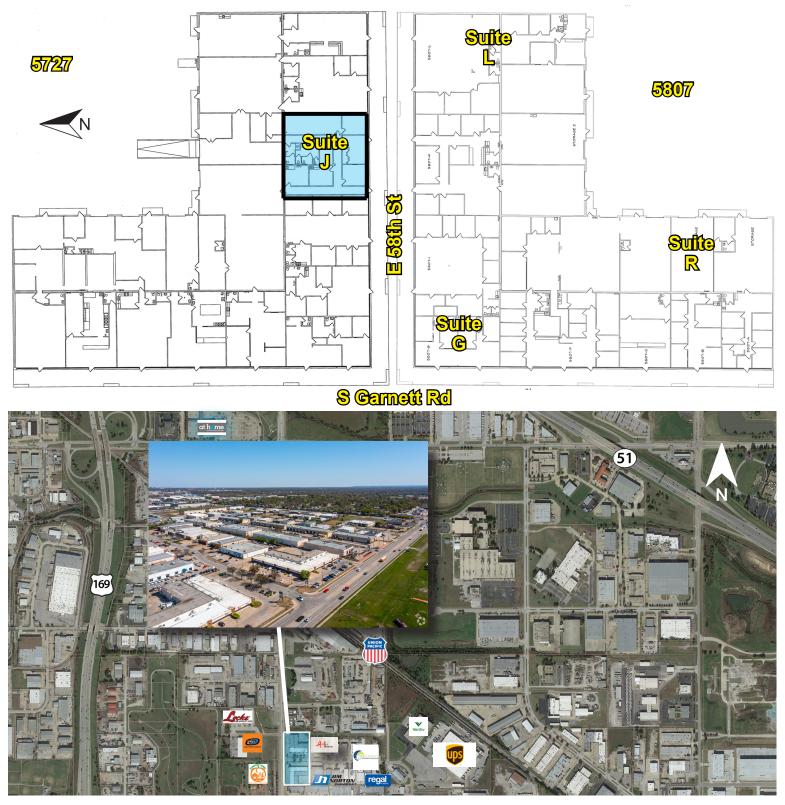

#### 5727 S Garnett Rd, Suite J

- <u>+</u> 2,399 SF
- (2) ADA Restrooms
- Space Ready for Tenant Specific Finish
- TI Allowance Available for Qualified Tenants

#### 5807 S Garnett Rd, Suite R

- <u>+</u> 1,155 SF
- (1) Restroom
- (1) 10 x 10 OHD
- 14' Clear Height