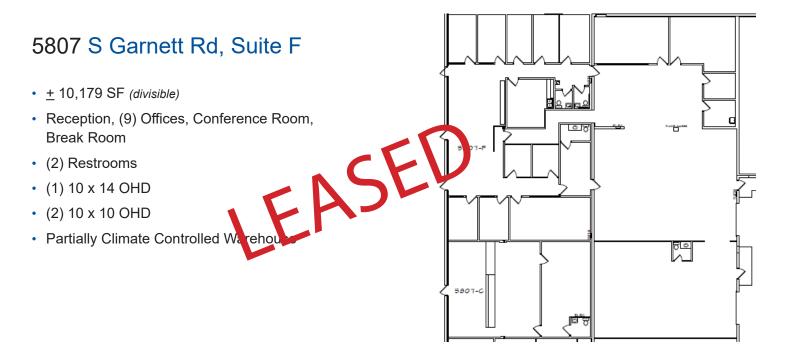

estroom
- (1) 10 x 10 OHD
- 14' Clear Height



#### Call Shawna Hale, CCIM, or John Watchous at 918.935.2010

shale@wigginprop.com | jwatchous@wigginprop.com | wigginprop.com

This material is provided for information purposes only. It is from sources believed to be reliable. However, Wiggin Properties makes no warranties or representations, expressed or implied, as to the accuracy or sufficiency of the information. It is presented subject to errors, omissions, changes or withdrawal without notice. Square footage is provided by the local County Assessor or the Owner. Photos and graphics with copyrights by Costar, Google, Wiggin Properties and independent contractors are used with permission.

# For Lease Multi-Tenant Office/Warehouse 5800 Center

5727-5807 S Garnett Rd Tulsa, OK 74146







- <u>+</u> 6,063 SF
- <u>+</u> 1,500 SF Warehouse
- Reception, (7) Offices
- (3) Restrooms
- Open Work Space/Bull Pen
- (1) 10 x 10 OHD



#### Call Shawna Hale, CCIM, or John Watchous at 918.935.2010

shale@wigginprop.com | jwatchous@wigginprop.com | wigginprop.com

This material is provided for information purposes only. It is from sources believed to be reliable. However, Wiggin Properties makes no warranties or representations, expressed or implied, as to the accuracy or sufficiency of the information. It is presented subject to errors, omissions, changes or withdrawal without notice. Square footage is provided by the local County Assessor or the Owner. Photos and graphics with copyrights by Costar, Google, Wiggin Properties and independent contractors are used with permission.

#