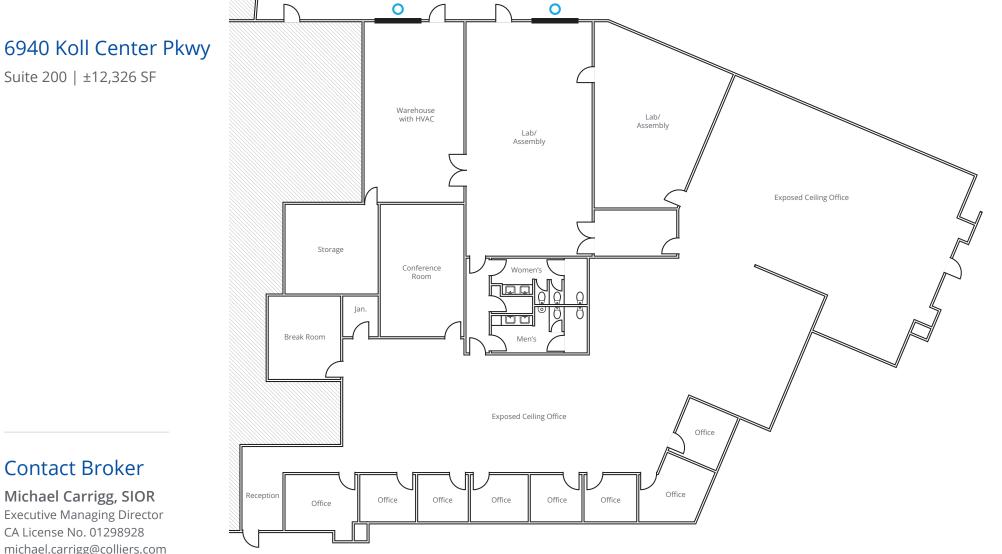

### North Creek II

| Address                  | Suite     | Rentable Square Feet | Office Buildout | Available |
|--------------------------|-----------|----------------------|-----------------|-----------|
| 6900 Koll Center Parkway | Suite 412 | ±2,036               | 90%             | Now       |
| 6920 Koll Center Parkway | Suite 225 | ±3,678               | 100%            | Now       |
| 6940 Koll Center Parkway | Suite 200 | ±12,326              | 90%             | Now       |

#### Contact Broker

Michael Carrigg, SIOR Executive Managing Director

CA License No. 01298928 michael.carrigg@colliers.com +1 925 227 6220

7020-7068 Koll Center Parkway