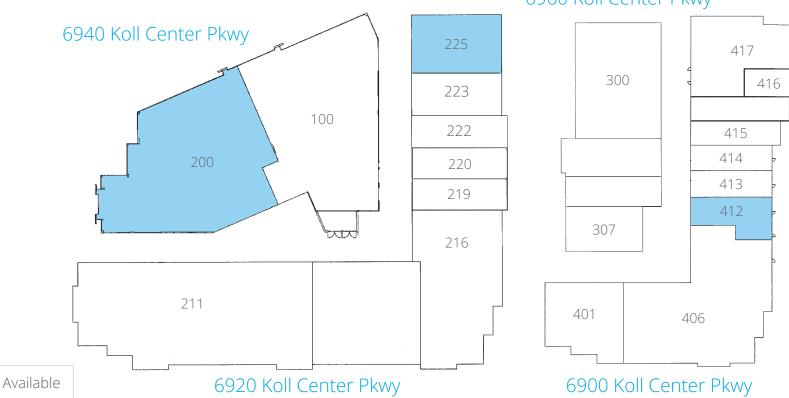

### North Creek II

| Address                  | Suite     | Rentable Square Feet | Office Buildout | Available |
|--------------------------|-----------|----------------------|-----------------|-----------|
| 6900 Koll Center Parkway | Suite 412 | ±2,036               | 90%             | Now       |
| 6920 Koll Center Parkway | Suite 225 | ±3,678               | 100%            | Now       |
| 6940 Koll Center Parkway | Suite 200 | ±12,326              | 90%             | Now       |

6960 Koll Center Pkwy

Copyright © 2024 Colliers.

nformation herein has been obtained from sources deemed reliable, however its accuracy cannot be guaranteed. The user is required to conduct their own due diligence and verification

#### 6900 Koll Center Pkwy

Suite 412 | ±2,036 SF

Contact Broker

Michael Carrigg, SIOR

Executive Managing Director CA License No. 01298928 michael.carrigg@colliers.com +1 925 227 6220 6900-6960 Koll Center Parkway

#### 6920 Koll Center Pkwy

Suite 225 | ±3,678 SF