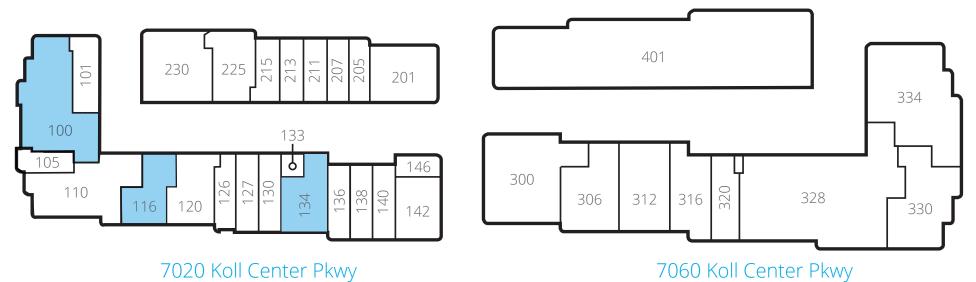

### North Creek I

| Address                  | Suite     | Rentable Square Feet | Office Buildout | Available |
|--------------------------|-----------|----------------------|-----------------|-----------|
| 7020 Koll Center Parkway | Suite 100 | ±9,070               | 80-100%         | Now       |
| 7020 Koll Center Parkway | Suite 116 | ±3,120               | 50%             | Now       |
| 7020 Koll Center Parkway | Suite 134 | ±2,968               | 75%             | Now       |

#### 7026 Koll Center Pkwy

#### 7068 Koll Center Pkwy

Available

Copyright © 2024 Colliers.

Information herein has been obtained from sources deemed reliable, however its accuracy cannot be guaranteed. The user is required to conduct their own due diligence and verification.

#### 7020 Koll Center Pkwy

Suite 100 | ±9,070 SF

#### 7020 Koll Center Pkwy

Suite 116 | ±3,120 SF

#### 7020 Koll Center Pkwy

Suite 134 | ±2,968 SF