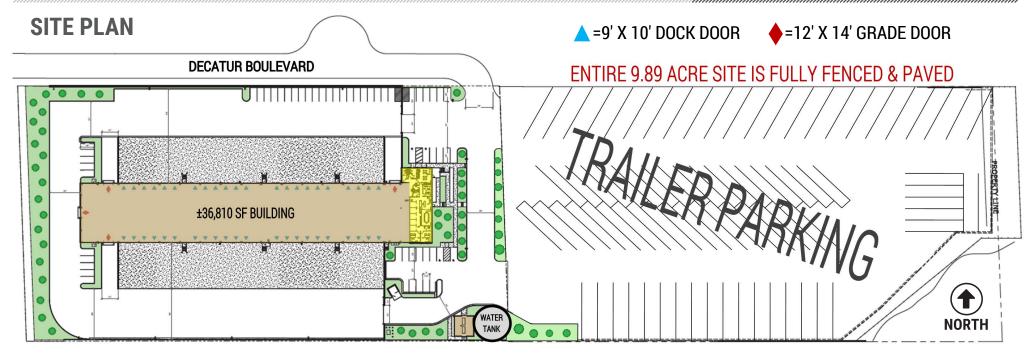

- ±36,810 SF Free Standing Building
  - o ±2,997 SF HVAC Office
  - o ±33,813 SF Evaporative Cooled Warehouse
- Situated on ±9.89 Acres
- 44 9' x 10' Dock High Doors
- 4 12' x 14' Grade Level Loading Doors
- 1 Dock per 837 SF
- Speed Warehouse Width 78'

- Electric Motorized Security Gates
- No Interior Columns
- 17' Minimum Clear Height
- IL Zoning (Clark County)
- ESFR Fire Sprinkler System
- 1,200 Amps, 277/480 Volt, Main Electrical Service

Monthly Base Rent (NNN): \$74,000