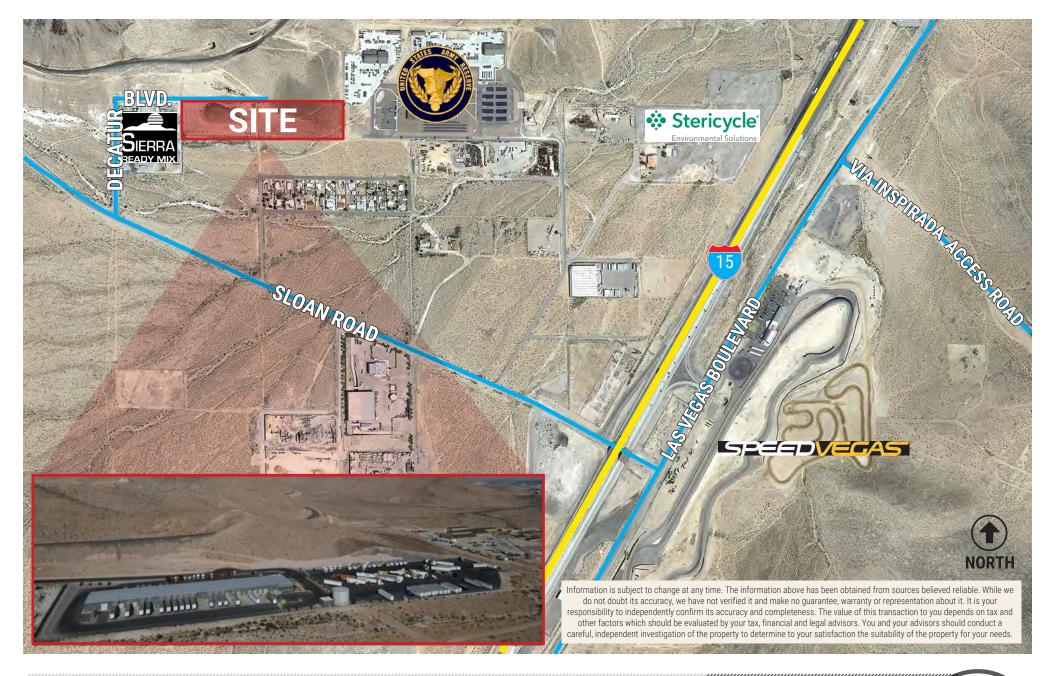

# AVAILABLE Diamond Freight Facility

13850 S. DECATUR BOULEVARD I LAS VEGAS. NV 89054

MIKE DE LEW. SIOR

(702) 469-6496 mdelew@rcadvs.com PAUL HOYT. SIOR

(702) 782-3306 phoyt@rcadvs.com REALCOMMADVISORS

770 E. Warm Springs Road, Suite 120 Las Vegas, NV 89119 (702) 515-1010

# Diamond Freight Facility

13850 S. DECATUR BOULEVARD | LAS VEGAS, NV 89054