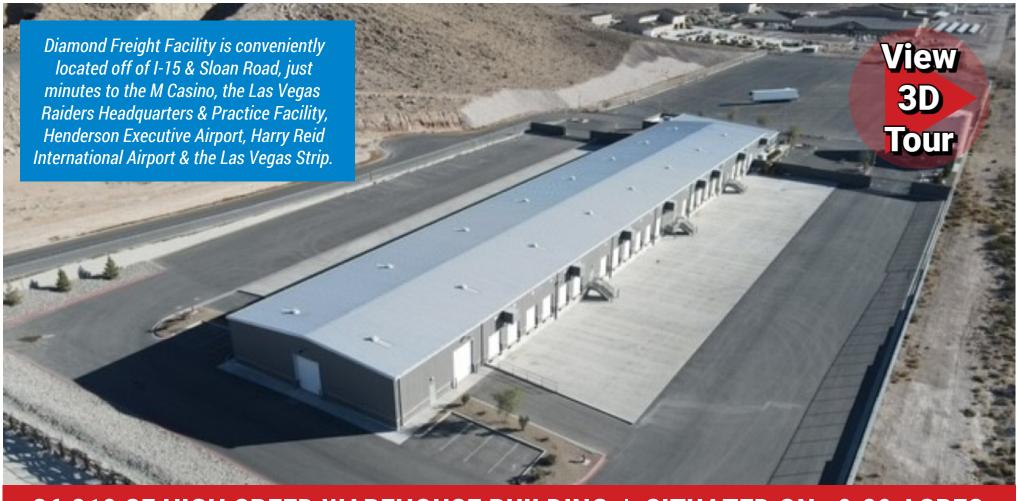

±36,810 SF HIGH SPEED WAREHOUSE BUILDING | SITUATED ON ±9.89 ACRES

# AVAILABLE Diamond Freight Facility

13850 S. DECATUR BOULEVARD I LAS VEGAS. NV 89054

MIKE DE LEW. SIOR

(702) 469-6496 mdelew@rcadvs.com PAUL HOYT. SIOR

(702) 782-3306 phoyt@rcadvs.com REALCOMMADVISORS

770 E. Warm Springs Road, Suite 120 Las Vegas, NV 89119 (702) 515-1010

- ±36,810 SF Free Standing Building
  - o ±2,997 SF HVAC Office
  - o ±33,813 SF Evaporative Cooled Warehouse
- Situated on ±9.89 Acres
- 44 9' x 10' Dock High Doors
- 4 12' x 14' Grade Level Loading Doors
- 1 Dock per 837 SF
- Speed Warehouse Width 78'