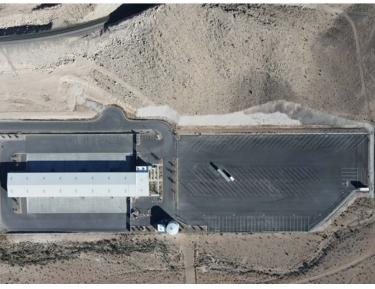

±36,810 SF HIGH SPEED WAREHOUSE BUILDING | SITUATED ON ±9.89 ACRES

- ±36,810 SF Free Standing Building
  - o ±2,997 SF HVAC Office
  - o ±33,813 SF Evaporative Cooled Warehouse
- Situated on ±9.89 Acres
- 44 9' x 10' Dock High Doors
- 4 12' x 14' Grade Level Loading Doors
- 1 Dock per 837 SF
- Speed Warehouse Width 78'

- Electric Motorized Security Gates
- No Interior Columns
- 17' Minimum Clear Height
- IL Zoning (Clark County)
- ESFR Fire Sprinkler System
- 1,200 Amps, 277/480 Volt, Main Electrical Service

Monthly Base Rent (NNN): \$74,000