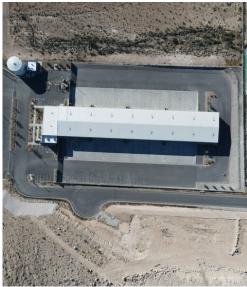

±36,810 SF HIGH SPEED WAREHOUSE BUILDING | SITUATED ON ±9.89 ACRES

- ±36,810 SF Free Standing Building
  - o ±2,997 SF HVAC Office
  - o ±33,813 SF Evaporative Cooled Warehouse
- Situated on ±9.89 Acres
- 44 9' x 10' Dock High Doors
- 4 12' x 14' Grade Level Loading Doors
- 1 Dock per 837 SF
- Speed Warehouse Width 78'

- Electric Motorized Security Gates
- No Interior Columns
- 17' Minimum Clear Height
- IL Zoning (Clark County)
- ESFR Fire Sprinkler System
- 1,200 Amps, 277/480 Volt, Main Electrical Service

Monthly Base Rent (NNN): \$74,000