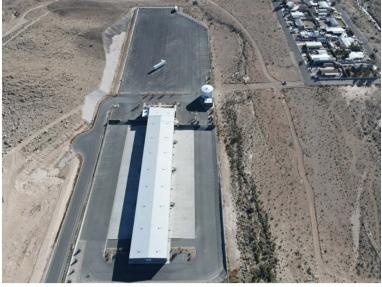

±36,810 SF HIGH SPEED WAREHOUSE BUILDING | SITUATED ON ±9.89 ACRES

- ±36,810 SF Free Standing Building
  - o ±2,997 SF HVAC Office
  - o ±33,813 SF Evaporative Cooled Warehouse
- Situated on ±9.89 Acres
- 44 9' x 10' Dock High Doors
- 4 12' x 14' Grade Level Loading Doors
- 1 Dock per 837 SF
- Speed Warehouse Width 78'

- Electric Motorized Security Gates
- No Interior Columns
- 17' Minimum Clear Height
- IL Zoning (Clark County)
- ESFR Fire Sprinkler System
- 1,200 Amps, 277/480 Volt, Main Electrical Service

Monthly Base Rent (NNN): \$74,000