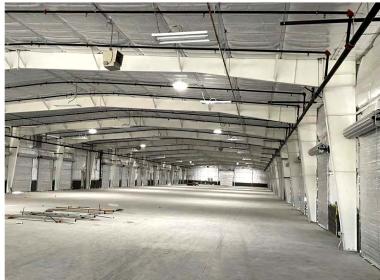

- ±36,810 SF Free Standing Building
  - o ±2,997 SF HVAC Office
  - o ±33,813 SF Evaporative Cooled Warehouse
- Situated on ±9.89 Acres
- 44 9' x 10' Dock High Doors
- 4 12' x 14' Grade Level Loading Doors
- 1 Dock per 837 SF
- Speed Warehouse Width 78'

- Electric Motorized Security Gates
- No Interior Columns
- 17' Minimum Clear Height
- IL Zoning (Clark County)
- ESFR Fire Sprinkler System
- 1,200 Amps, 277/480 Volt, Main Electrical Service

Monthly Base Rent (NNN): \$74,000