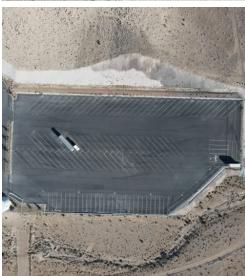

±36,810 SF HIGH SPEED WAREHOUSE BUILDING | SITUATED ON ±9.89 ACRES

- ±36,810 SF Free Standing Building
  - o ±2,997 SF HVAC Office
  - o ±33,813 SF Evaporative Cooled Warehouse
- Situated on ±9.89 Acres
- 44 9' x 10' Dock High Doors
- 4 12' x 14' Grade Level Loading Doors
- 1 Dock per 837 SF
- Speed Warehouse Width 78'

- Electric Motorized Security Gates
- No Interior Columns
- 17' Minimum Clear Height
- IL Zoning (Clark County)
- ESFR Fire Sprinkler System
- 1,200 Amps, 277/480 Volt, Main Electrical Service

Monthly Base Rent (NNN): \$74,000