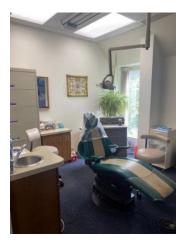

## 1,200 RSF:

Prominent Office Building
Retiring Dental Office

2<sup>nd</sup> floor with windows
Sinks in each room
Restroom in Suite
Elevator service
Near I-435 and Lenexa City Center
Plenty of Parking
\$24.50/RSF – Full Service