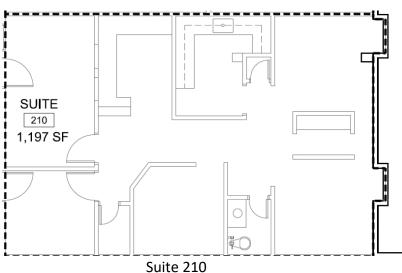

## 1,200 RSF:

Prominent Office Building
Retiring Dental Office

2<sup>nd</sup> floor with windows
Sinks in each room
Restroom in Suite
Elevator service
Near I-435 and Lenexa City Center
Plenty of Parking
\$24.50/RSF – Full Service