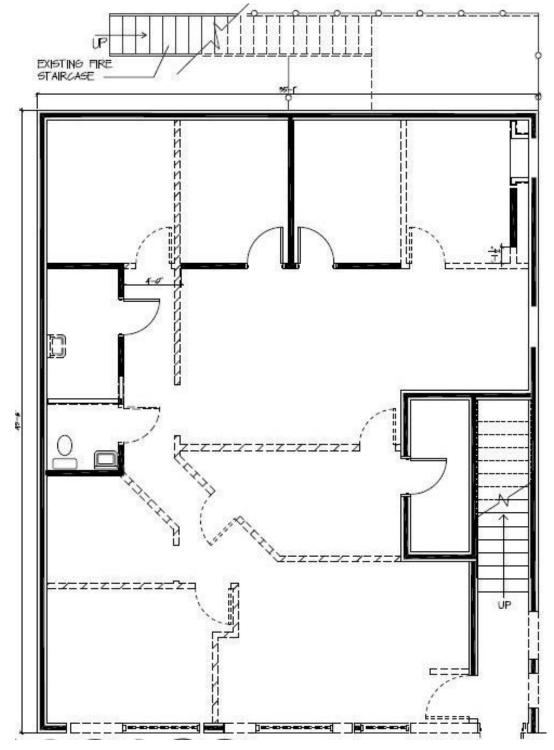

#### PROPERTY OVERVIEW

Coldwell Banker Commercial NRT is pleased to announce 8 16th Ave Brooklyn Park, MD 21225 for lease. Suite 200 & 300 is currently on the market with 1,365 SF available for each suite. Located next to the Post Office in the heart of the shopping district, the property is adjacent to a lighted intersection and has access to Ritchie Highway.