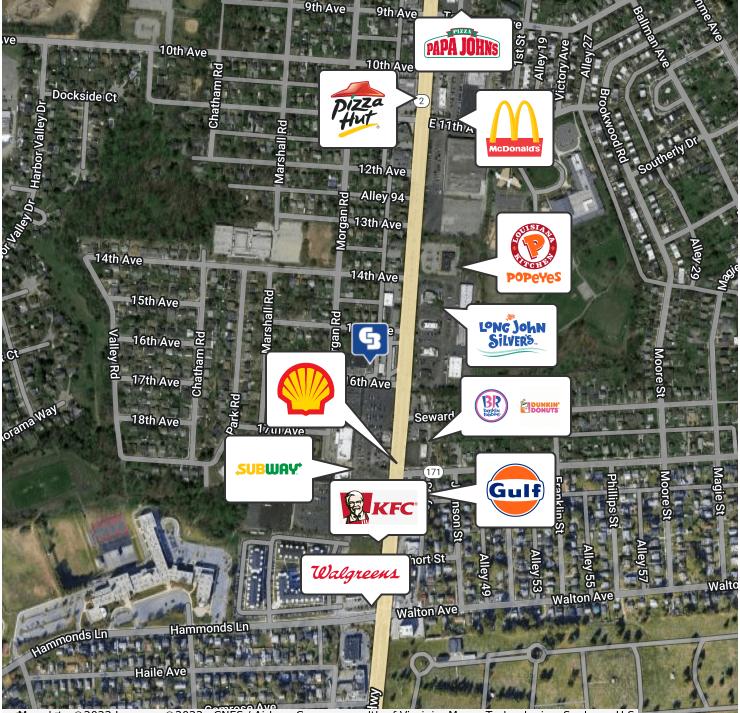

Across from the property is are-developed shopping center. Large mix of national retailers including Express Care, Subway, Little Caesars, Long John Silver's, Taco Bell, Valvoline, Dunkin Donuts, Baskin Robins, 7-11, Shell, Gulf, Burger King, and KFC all located within 2 blocks.