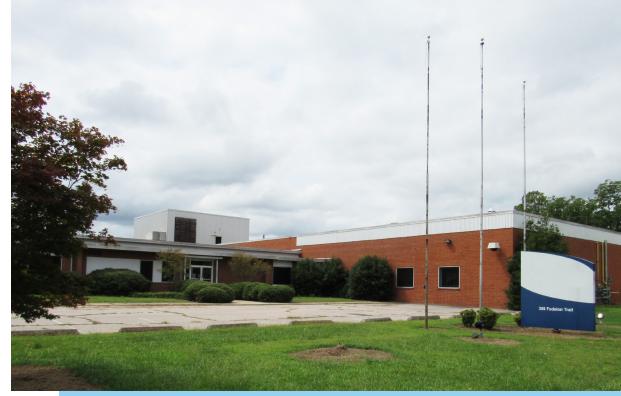

### Location **Overview**

#### 308 Fedelon Trail

Located on Fedelon Trail less than (3) miles north of Downtown Goldsboro in Wayne County, this property has easy access to Raleigh, Fayetteville and Smithfield, North Carolina. This ±152,162 SF building sits only (2.5) miles from I-795, (25) miles from the I-95 corridor and (26) miles from I-40 corridor.