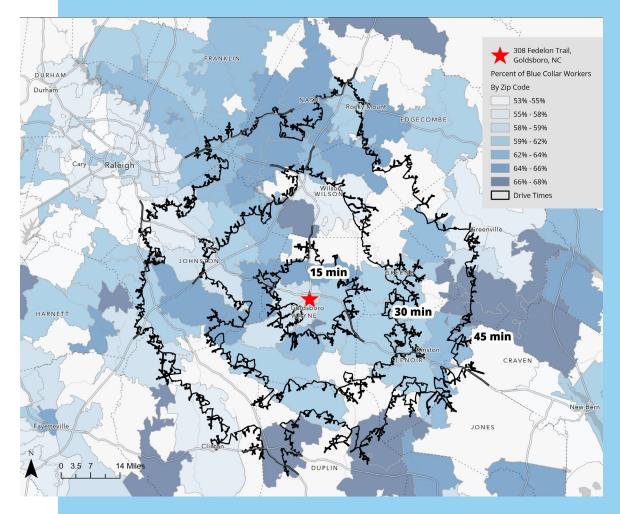

**116,148 \$47,290 49,729** Total Pop. Med. HH Income Employees

729 3,939 ovees Businesses

#### Drive Time Access

| Smithfield   | 23 miles |
|--------------|----------|
| Raleigh      | 54 miles |
| Fayetteville | 68 miles |