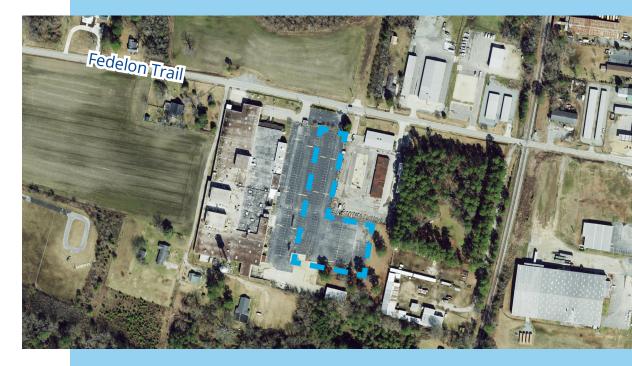

## Property **Overview**

#### 308 Fedelon Trail

Industrial Outdoor Storage Opportunity consisting of 2.9 acres situated on a 10.24 AC lot that includes a single tenant manufacturing facility.

| Property Size: | ±3.0 AC                         |
|----------------|---------------------------------|
| Zoning:        | I-5 (allows outdoor<br>storage) |
| Utilities:     | City sewer and city water       |
| PIN #:         | 3600168633                      |
| Lease Rate:    | Call for pricing details        |