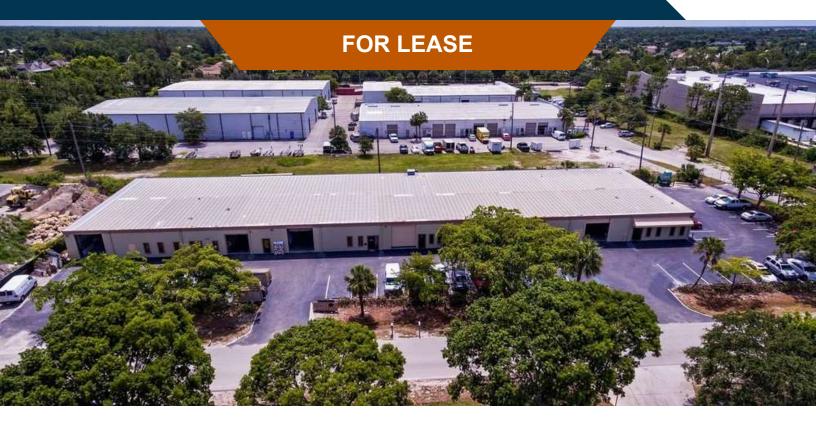

# AIRPORT INDUSTRIAL PARK

1429 Don Street | Units G & H Naples, FL 34104

### **OVERVIEW**

1429 Don St offers 4,500 SF of industrial/flex space within the highly desirable Airport Industrial Park in Naples. This prime location provides excellent connectivity to I-75 and major arterial roads, making it ideal for businesses looking to efficiently serve customers throughout Collier County. The property also boasts fenced outdoor storage, a rare and valuable feature in the area, further enhancing its appeal for a variety of industrial uses.