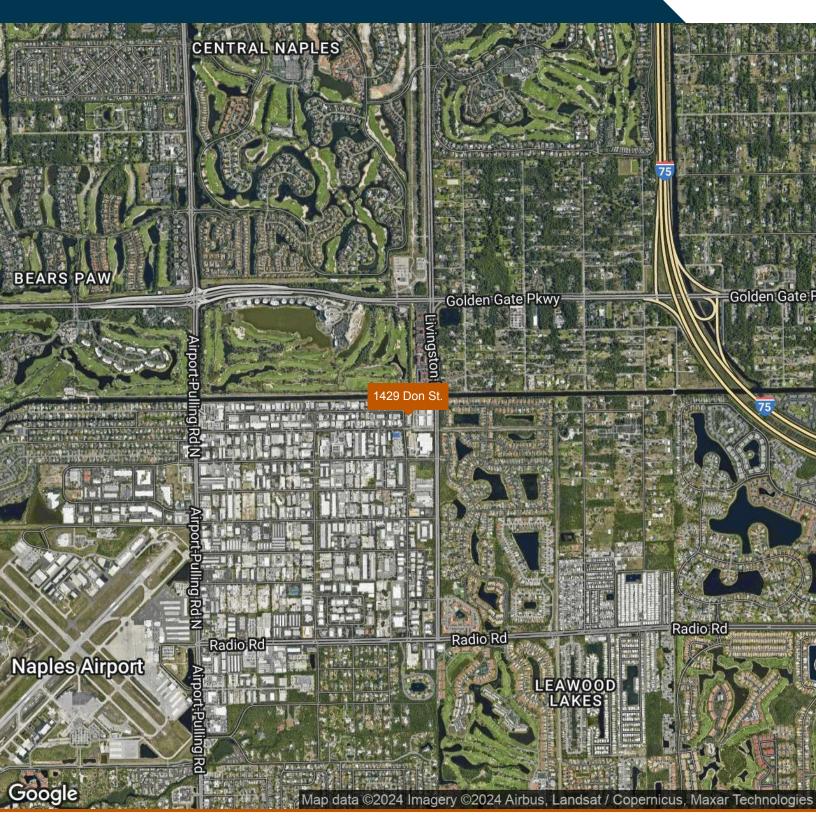

### **OVERVIEW**

1429 Don St offers 4,500 SF of industrial/flex space within the highly desirable Airport Industrial Park in Naples. This prime location provides excellent connectivity to I-75 and major arterial roads, making it ideal for businesses looking to efficiently serve customers throughout Collier County. The property also boasts fenced outdoor storage, a rare and valuable feature in the area, further enhancing its appeal for a variety of industrial uses.