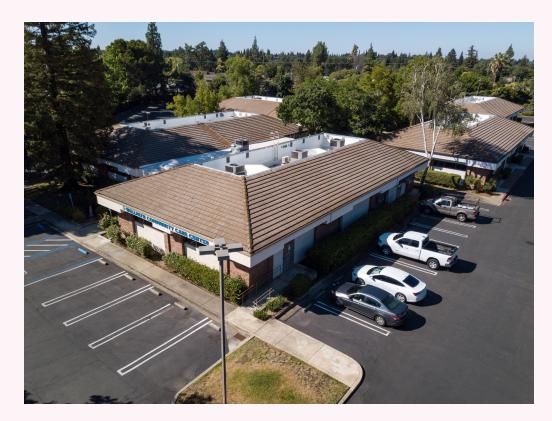

1130 CONROY LN, BLDG 100 ROSEVILLE, CA 95661

## **Property Highlights:**

- 5,301 s.f. Medical Office Condominium
- Placer County APN 014-270-055-000
- · Remodeled in 2020
- Features multiple exam rooms with plumbing, offices, reception, waiting, large conference room, ADA restrooms and more
- · Ideal for a medical office
- Available separately or as part of a portfolio including buildings 100, 200, 300 and 301
- Business Professional Zoning
- Abundant Parking

## FOR SALE

1130 CONROY LN, BLDG 100 ROSEVILLE, CA 95661 Ranga Pathak Broker Associate RE/MAX Gold CA DRE 01364897 916-201-9247 ranga.pathak@norcalgold.com

| Bldg 100          |               |
|-------------------|---------------|
| Size              | 5,301 SF      |
| Sale Price        | \$1,300,000   |
| Sale Type         | Owner-User    |
| Tenants           | Single Tenant |
| Existing buildout | Medical       |