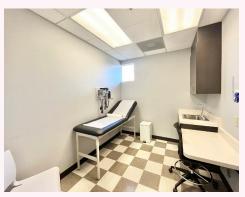

## **Property Highlights:**

- 5,301 s.f. Medical Office Condominium
- Placer County APN 014-270-055-000
- · Remodeled in 2020
- Features multiple exam rooms with plumbing, offices, reception, waiting, large conference room, ADA restrooms and more
- · Ideal for a medical office
- Available separately or as part of a portfolio including buildings 100, 200, 300 and 301
- Business Professional Zoning
- Abundant Parking

## FOR SALE

1130 CONROY LN, BLDG 100 ROSEVILLE, CA 95661 Ranga Pathak Broker Associate RE/MAX Gold CA DRE 01364897 916-201-9247 ranga.pathak@norcalgold.com

| Bldg 100          |               |
|-------------------|---------------|
| Size              | 5,301 SF      |
| Sale Price        | \$1,300,000   |
| Sale Type         | Owner-User    |
| Tenants           | Single Tenant |
| Existing buildout | Medical       |