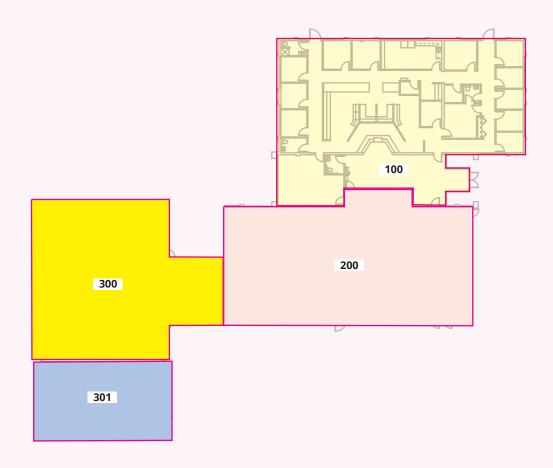

## **Property Highlights:**

- 5,301 s.f. Medical Office Condominium
- Placer County APN 014-270-055-000
- · Remodeled in 2020
- Features multiple exam rooms with plumbing, offices, reception, waiting, large conference room, ADA restrooms and more
- · Ideal for a medical office
- Available separately or as part of a portfolio including buildings 100, 200, 300 and 301
- Business Professional Zoning
- Abundant Parking