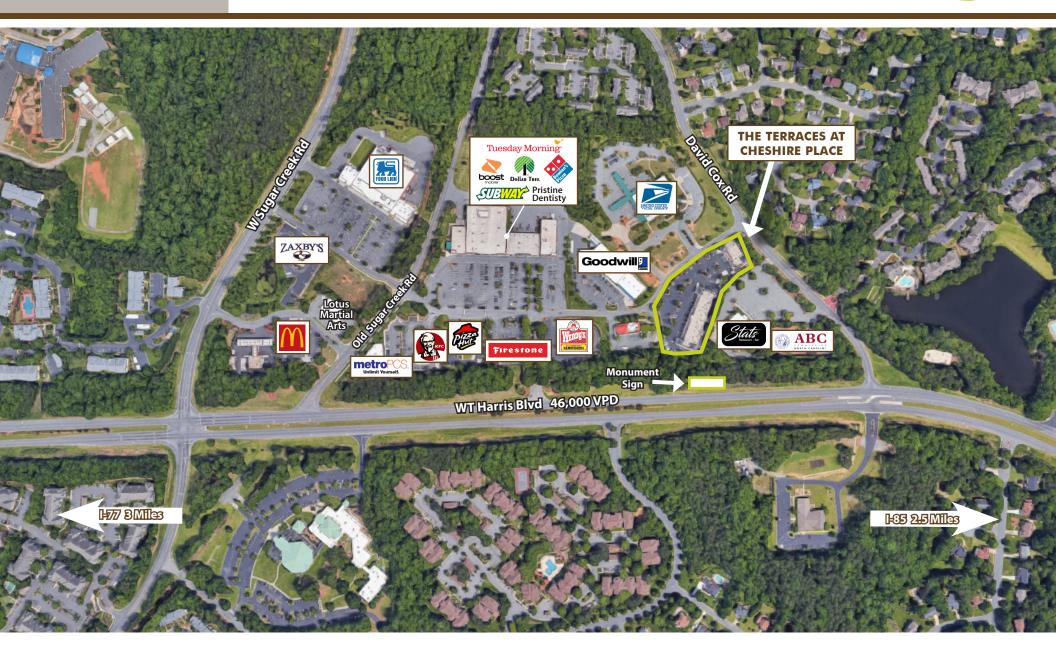

### **PROPERTY HIGHLIGHTS**

- Premium retail and end cap space available
- Close proximity to Charlotte's second largest employment center with 75,000 employees and 160,000 residents
- North Charlotte's primary retail corridor, nearby retailers include: Goodwill, Food Lion, Tuesday Morning, US Post Office, Zaxby's, KFC, Taco Bell, Wendy's, Pizza Hut, and more
- Accessible to both I-77 (3 miles west) and I-85 (2.5 miles east)
- Please call for pricing

#### **TRAFFIC COUNTS**

Traffic counts: 46,000 VPD on W. WT Harris Blvd and 7,000 VPD on David Cox Road

| DEMOGRAPHICS      | 1 MILE   | 3 MILES  | 5 MILES  |
|-------------------|----------|----------|----------|
| POPULATION        | 13,140   | 71,428   | 183,165  |
| AVG HH INCOME     | \$89,123 | \$81,598 | \$76,490 |
| MEDIAN HH INCOME  | \$67,679 | \$64,760 | \$58,206 |
| DAYTIME EMPLOYEES | 11,649   | 37,440   | 78,417   |
| BUSINESSES        | 282      | 2,711    | 6,554    |