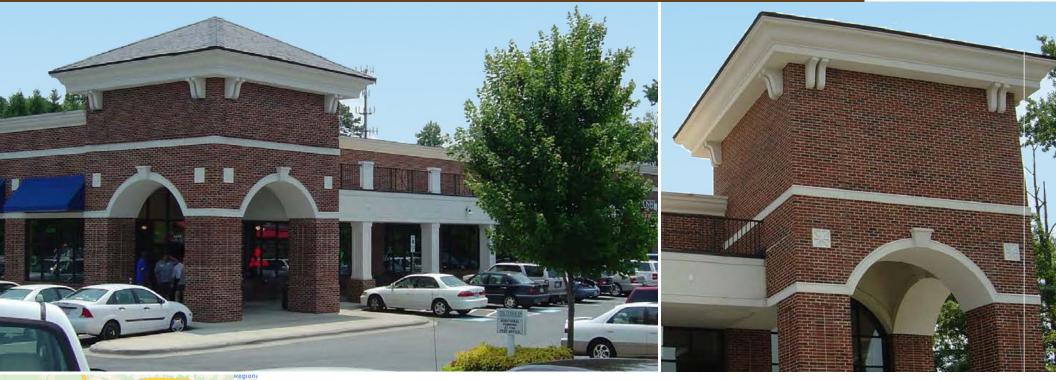

# TERRACES AT CHESHIRE PLACE

3509 DAVID COX ROAD, CHARLOTTE, NORTH CAROLINA

#### FOR LEASE: +/-1,200-3,240 SF RETAIL SPACE

### **PROPERTY HIGHLIGHTS**

- Premium retail and end cap space available
- Close proximity to Charlotte's second largest employment center with 75,000 employees and 160,000 residents
- North Charlotte's primary retail corridor, nearby retailers include: Goodwill, Food Lion, Tuesday Morning, US Post Office, Zaxby's, KFC, Taco Bell, Wendy's, Pizza Hut, and more
- Accessible to both I-77 (3 miles west) and I-85 (2.5 miles east)
- Please call for pricing