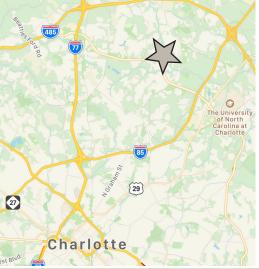

### **PROPERTY HIGHLIGHTS**

- Premium retail and end cap space available
- Close proximity to Charlotte's second largest employment center with 75,000 employees and 160,000 residents
- North Charlotte's primary retail corridor, nearby retailers include: Goodwill, Food Lion, Tuesday Morning, US Post Office, Zaxby's, KFC, Taco Bell, Wendy's, Pizza Hut, and more
- Accessible to both I-77 (3 miles west) and I-85 (2.5 miles east)
- Please call for pricing