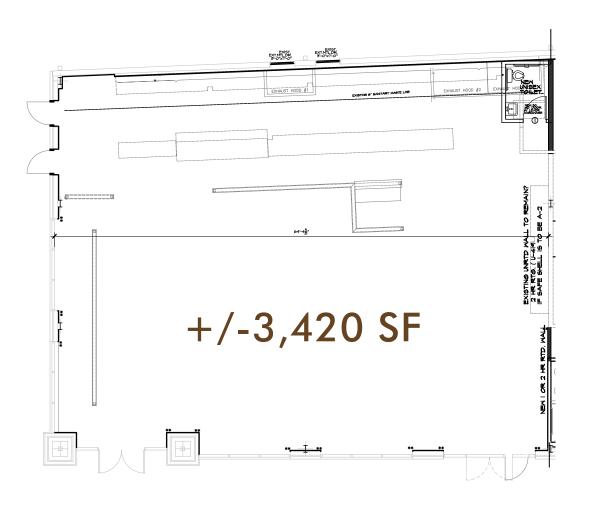

--|
| POPULATION        | 13,140   | 71,428   | 183,165  |
| AVG HH INCOME     | \$89,123 | \$81,598 | \$76,490 |
| MEDIAN HH INCOME  | \$67,679 | \$64,760 | \$58,206 |
| DAYTIME EMPLOYEES | 11,649   | 37,440   | 78,417   |
| BUSINESSES        | 282      | 2,711    | 6,554    |

FOR LEASE +/-1,200 - 3,240 SF

## TERRACES AT CHESHIRE PLACE 3509 DAVID COX ROAD, CHARLOTTE, NORTH CAROLINA





"The information contained herein was obtained from sources believed reliable, however, no guarantees, warranties, or representations have been made as to the completeness or accuracy thereof. No liability assumed for error or omissions."

BROKER CONTACT: MINDY HINSON | 803.323.8832 | MINDY@M3REALESTATE.NET WWW.M3REALESTATE.NET TERRACES AT CHESHIRE PLACE 3509 DAVID COX ROAD, CHARLOTTE, NORTH CAROLINA







M3 REAL ESTATE





"The information contained herein was obtained from sources believed reliable, however, no guarantees, warranties, or representations have been made as to the completeness or accuracy thereof. No liability assumed for error or omissions."

BROKER CONTACT: MINDY HINSON | 803.323.8832 | MINDY@M3REALESTATE.NET WWW.M3REALESTATE.NET

## TERRACES AT CHESHIRE PLACE 3509 DAVID COX ROAD, CHARLOTTE, NORTH CAROLINA





| SUITE   | TENANT                         | SF    |
|---------|--------------------------------|-------|
| BUILDIN | IG ONE                         |       |
| Α       | AVAILABLE                      | 3,240 |
| В       | BRYANT SEAFOOD                 | 1,550 |
| с       | SALON H20                      | 1,200 |
| н       | NIYO GRILL                     |