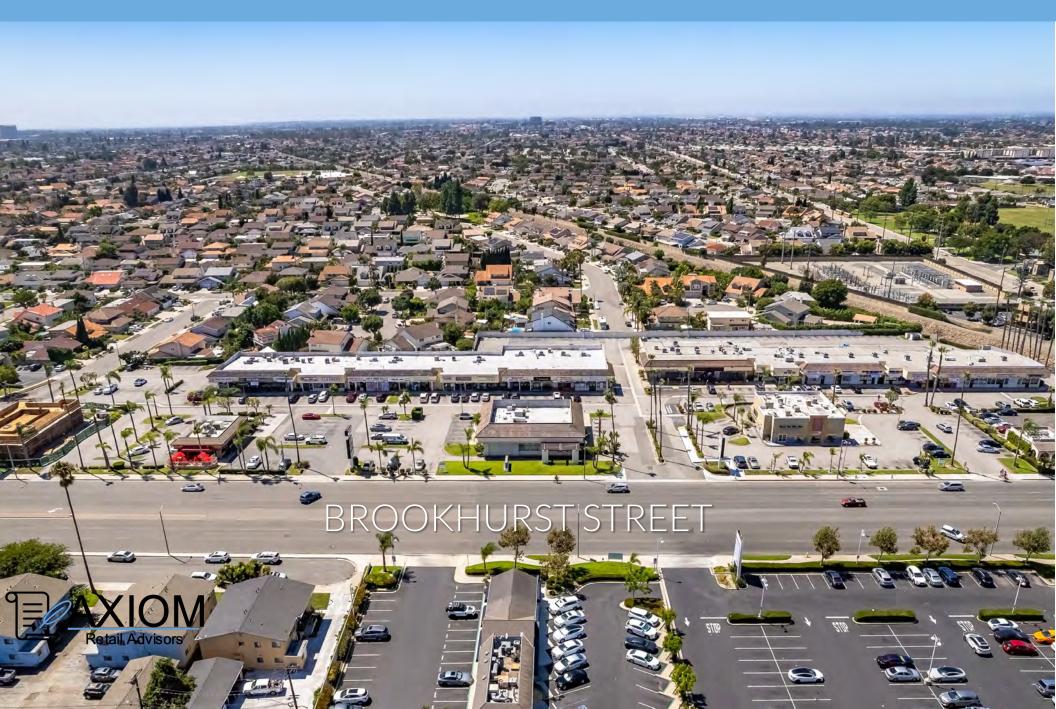

#### **PROPERTY HIGHLIGHTS:**

- In-line suites available
- Located at Brookhurst/McFadden with average daily traffic of approximately 80,295 cars per day
- Dense, infill residential demographics with affluent income
- Prominent building and pylon signage available along heavily trafficked Brookhurst Street