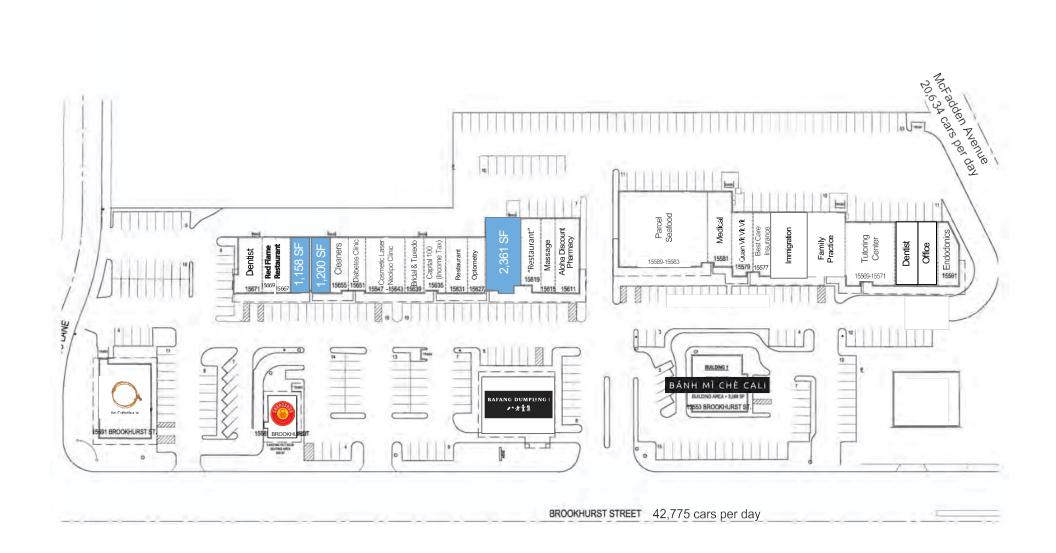

#### **PROPERTY HIGHLIGHTS:**

- In-line suites available
- Located at Brookhurst/McFadden with average daily traffic of approximately 80,295 cars per day
- Dense, infill residential demographics with affluent income
- Prominent building and pylon signage available along heavily trafficked Brookhurst Street

# FOR LEASE

Shops for Lease 15571-15573 Brookhurst Street, Westminster, CA 92683

www.axiomra.com