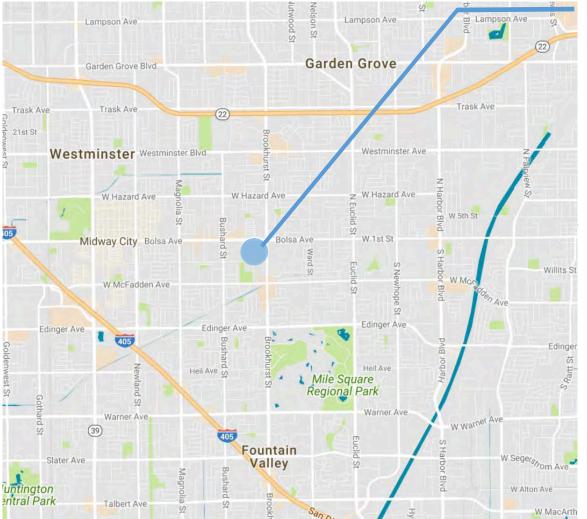

#### **PROPERTY HIGHLIGHTS:**

- In-line suites available
- Located at Brookhurst/McFadden with average daily traffic of approximately 80,295 cars per day
- Dense, infill residential demographics with affluent income
- Prominent building and pylon signage available along heavily trafficked Brookhurst Street

#### **DEMOGRAPHICS:**

| 2022 Estimates | 1 Mile    | 2 Miles  | 3 Miles  |
|----------------|-----------|----------|----------|
| Population     | 27,985    | 123,506  | 265,225  |
| AHH Income     | \$102,724 | \$98,386 | \$96,048 |