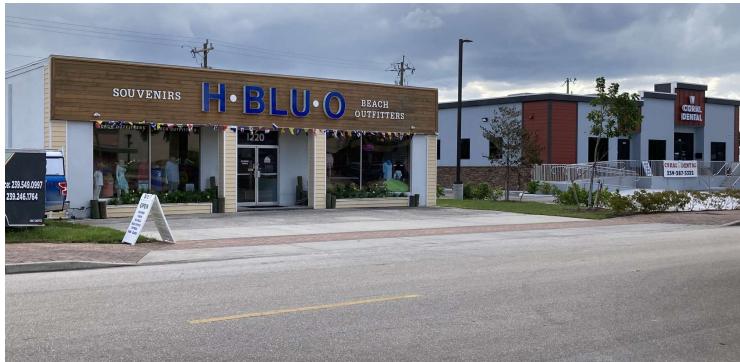

# 1220 LAFAYETTE ST CAPE CORAL, FL 33904

#### Building Can Be Purchased Vacant Or With Business

| SALE PRICE       | \$1,400,000       |  |  |
|------------------|-------------------|--|--|
| OFFERING SUMMARY |                   |  |  |
| STRAP #:         | 452418C2000680960 |  |  |
| Zoning:          | SC                |  |  |
| Price / SF:      | \$314.61          |  |  |
| DEMOGRAPHICS     |                   |  |  |

## Building Can Be Purchased Vacant Or With Business

CARLOS ACOSTA, CCIM 239.823.0115 cacosta@ccim.net

**CRES Commercial Real Estate Services of SWFL, INC** 1490 NE Pine Island Rd Suite 6F • Cape Coral, FL 33909 239,980.0081 • cresswfl.com