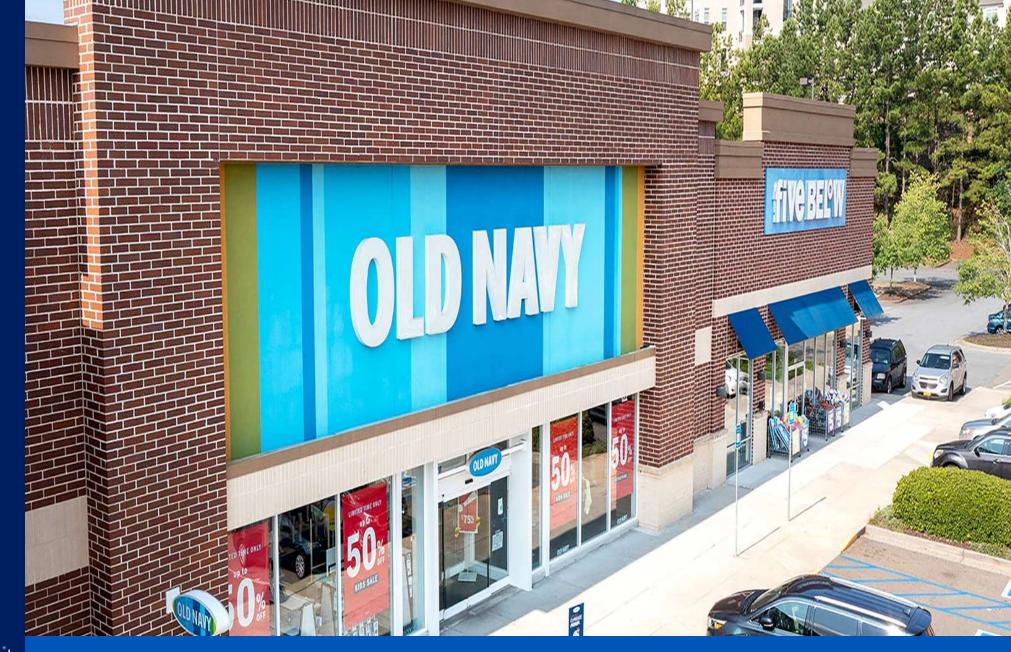

120-142 WOODSTOCK SQUARE AVENUE | WOODSTOCK, GA

# **WOODSTOCK SQUARE**

3,500 SF AVAILABLE

#### **PROPERTY HIGHLIGHTS**

- Woodstock Square offers a premier shopping destination anchored by Target, Kohl's, PetSmart, OfficeMax, and Old Navy
- The Center provides a creative collection of beauty services including Ulta Beauty, Bath & Body Works, Sephora, Massage Envy, USA Nails, My Salon Suites, Great Clips, and Elegant Nail Lounge
- Excellent accessibility and visibility to SR 92 with 37,000 VPD convenient access from I-575 providing over 106,000 ADT
- Woodstock was named one of Money magazines Best Places to Live in 2020
- Located 30 miles north of Atlanta, the Center provides easy entryway to historic downtown Woodstock to the east as well as The Outlet Shoppes at Atlanta to the north