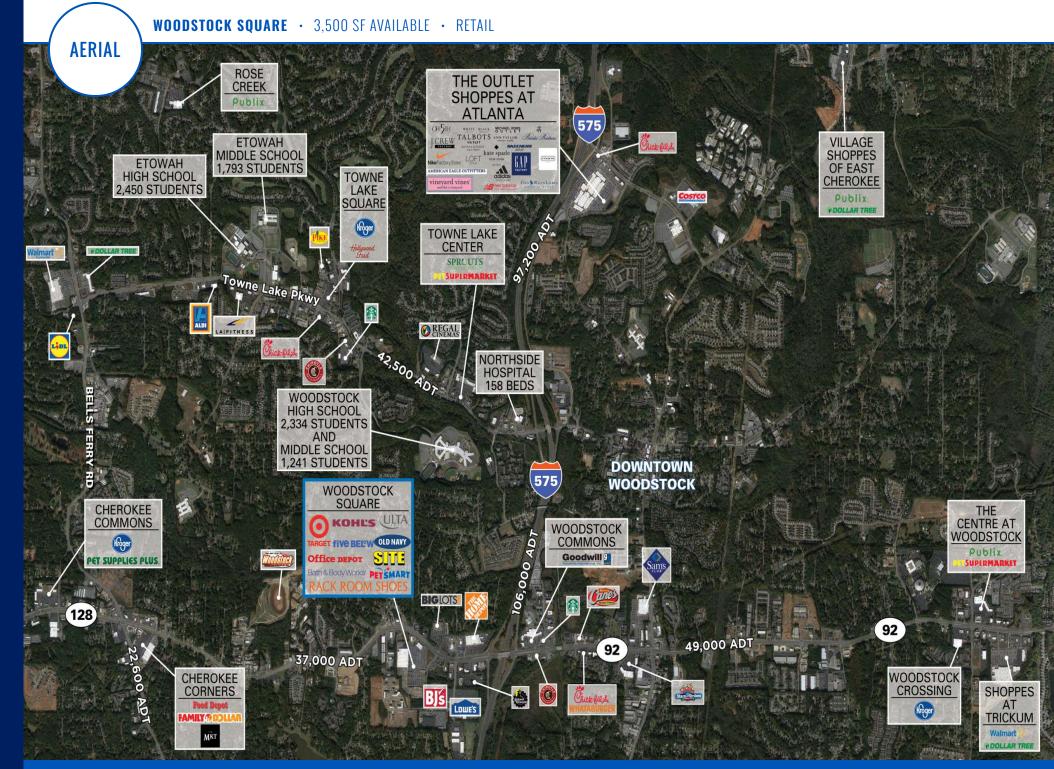

#### **PROPERTY HIGHLIGHTS**

- Woodstock Square offers a premier shopping destination anchored by Target, Kohl's, PetSmart, OfficeMax, and Old Navy
- The Center provides a creative collection of beauty services including Ulta Beauty, Bath & Body Works, Sephora, Massage Envy, USA Nails, My Salon Suites, Great Clips, and Elegant Nail Lounge
- Excellent accessibility and visibility to SR 92 with 37,000 VPD convenient access from I-575 providing over 106,000 ADT
- Woodstock was named one of Money magazines Best Places to Live in 2020
- Located 30 miles north of Atlanta, the Center provides easy entryway to historic downtown Woodstock to the east as well as The Outlet Shoppes at Atlanta to the north