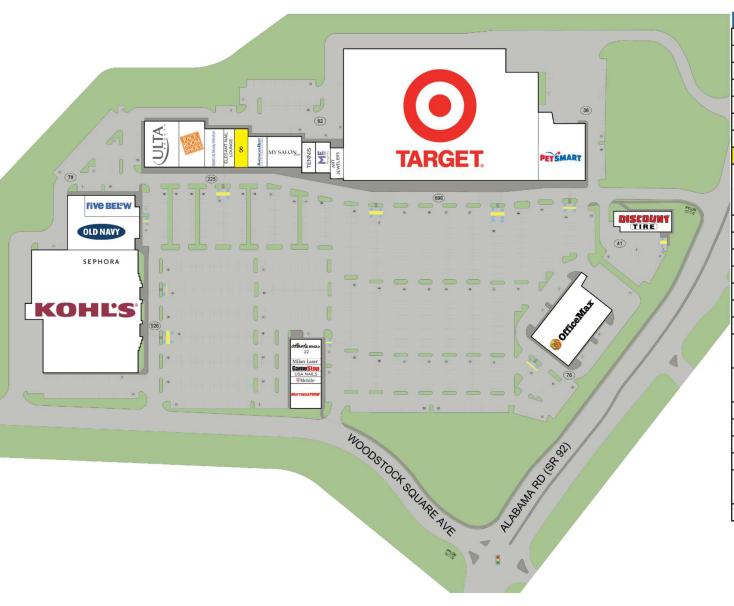

#### **PROPERTY HIGHLIGHTS**

- Woodstock Square offers a premier shopping destination anchored by Target, Kohl's, PetSmart, OfficeMax, and Old Navy
- The Center provides a creative collection of beauty services including Ulta Beauty, Bath & Body Works, Sephora, Massage Envy, USA Nails, My Salon Suites, Great Clips, and Elegant Nail Lounge
- Excellent accessibility and visibility to SR 92 with 37,000 VPD convenient access from I-575 providing over 106,000 ADT
- Woodstock was named one of Money magazines Best Places to Live in 2020
- Located 30 miles north of Atlanta, the Center provides easy entryway to historic downtown Woodstock to the east as well as The Outlet Shoppes at Atlanta to the north

## MEDIUM HH INCOME

| 1 MILE   | 3 MILE   | 5 MILE    |
|----------|----------|-----------|
| \$89,919 | \$97,554 | \$101,761 |

| SUITE | TENANT                               | SF      |
|-------|--------------------------------------|---------|
| 1     | KOHL'S                               | 86,584  |
| 2     | OLD NAVY                             | 17,000  |
| 3     | FIVE BELOW                           | 8,000   |
| 4     | ULTA BEAUTY                          | 10,800  |
| 5     | RACK ROOM SHOES                      | 8,040   |
| 6     | BATH & BODY WORKS                    | 5,000   |
| 7     | ELEGANT NAIL LOUNGE                  | 2,800   |
| 8     | AVAILABLE                            | 3,500   |
| 9     | AMERICA'S BEST CONTACTS & EYEGLASSES | 4,000   |
| 10    | MY SALON SUITE                       | 7,200   |
| 11    | YOUR SERVE TENNIS                    | 2,800   |
| 12    | MASSAGE ENVY SPA                     | 3,200   |
| 13    | ART JEWELERS                         | 2,800   |
| 14    | TARGET                               | 174,000 |
| 15    | PETSMART                             | 19,235  |
| 16    | OFFICEMAX                            | 23,500  |
| 17    | ATLANTA BREAD COMPANY                | 4,000   |
| 18    | MILAN LASER HAIR REMOVAL             | 1,200   |
| 19    | GAMESTOP                             | 1,400   |
| 20    | USA NAILS                            | 1,200   |
| 21    | T-MOBILE                             | 1,400   |
| 22    | MATTRESS FIRM                        | 5,200   |
| CM1   | DISCOUNT TIRE COMPANY                | 6,710   |
| TOTAL |                                      | 399,570 |