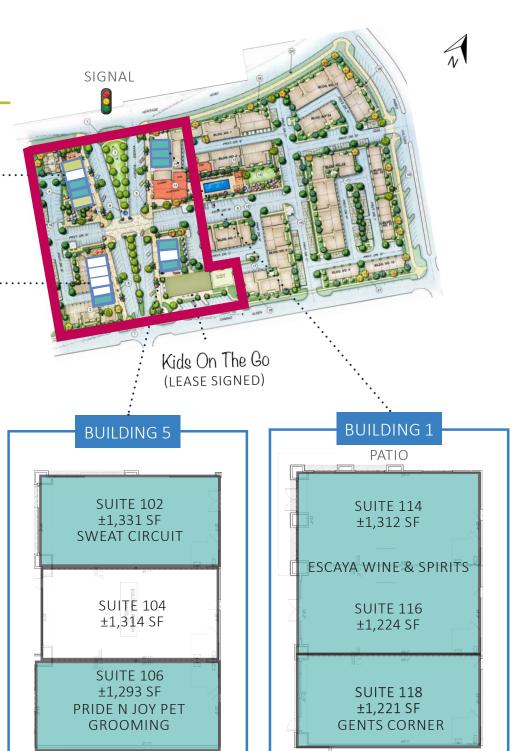

Chula Vista Auto Mall and other daytime employment along Main Street, and nearby to a park, swim club, and the brand new Fahari L. Jeffers Elementary School.

Escaya is nearing completion of construction and is proposed to include a total of ±1,638 residential units and is estimated for full build-out in approximately end of 2024.



# Traffic Counts Cars Per Day

Heritage Road (at build-out) ±40,000



#### Population

3 Miles

5 Miles

119,933

325,707

# Daytime Population 3 Miles 5 Miles

53,140

185,942



#### Average HHI\*

3 Miles

**5** Miles

\$108,8505

\$97,160



# The Shops at Escaya

is located in the Village Core area of Escaya and is well-positioned to take advantage of the ±200,000 SF of industrial across the street.





## The Shops at Escaya

**BUILDING PLANS** 







\*Disclaimer on pg. 8

## Area Competition Map



### **Grocery Competition Map**



The attached information has been obtained by Flocke & Avoyer Commercial Real Estate from sources deemed reliable, but is not warranted or guaranteed. All such information is subject to any changes, additions or deletions as the Property Owner or any governmental agency may direct. Any prospective Tenant or Buyer should independently verify all information contained herein.

#### \*Disclaimer

\*All information regarding this property is deemed to be reliable, however, no representation, guarantee or warranty is made to the accuracy thereof and is submitted subject to errors, omissions, change of price or withdrawal without notice.

\*Figures and statements appearing on this form represent our best knowl