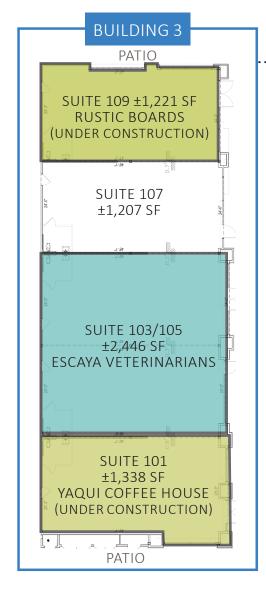

tre, Chula Vista Auto Mall and other daytime employment along Main Street, and nearby to a park, swim club, and the brand new Fahari L. Jeffers Elementary School.

Escaya is nearing completion of construction and is proposed to include a total of ±1,638 residential units and is estimated for full build-out in approximately end of 2024.



# Traffic Counts Cars Per Day

Heritage Road (at build-out) ±40,000



#### Population

3 Miles

5 Miles

119,933

325,707

# Daytime Population 3 Miles 5 Miles

53,140

185,942



#### Average HHI\*

3 Miles

**5** Miles

\$108,8505

\$97,160



# The Shops at Escaya

is located in the Village Core area of Escaya and is well-positioned to take advantage of the ±200,000 SF of industrial across the street.





## The Shops at Escaya

**BUILDING PLANS** 







\*Disclaimer on pg. 8

## Area Competition Map



### **Grocery Competition Map**



The attached information has been obtained by Flocke & Avoyer Commercial Real Estate from sources deemed reliable, but is not warranted or guaranteed. All such information is subject to any changes, additions or deletions as the Property Owner or any governmental agency may direct. Any prospective Tenant or Buyer should independently verify all information contained herein.

#### \*Disclaimer

\*All information regarding this property is deemed to be reliable, however, no representation, guarantee or warranty is made to the accuracy thereof and is submitted subject to errors, omissions, change of price or withdrawal without notice.

\*Figures and statements appearing on this form represent our best k