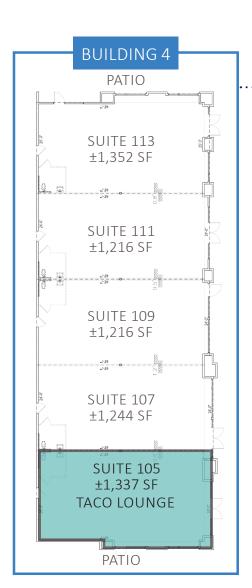

e, Chula Vista Auto Mall and other daytime employment along Main Street, and nearby to a park, swim club, and the brand new Fahari L. Jeffers Elementary School.

Escaya is nearing completion of construction and is proposed to include a total of ±1,638 residential units and is estimated for full build-out in approximately end of 2024.



# Traffic Counts Cars Per Day

Heritage Road (at build-out) ±40,000



#### Population

3 Miles

5 Miles

119,933

325,707

# Daytime Population 3 Miles 5 Miles

53,140

185,942



#### Average HHI\*

3 Miles

**5** Miles

\$108,8505

\$97,160



# The Shops at Escaya

is located in the Village Core area of Escaya and is well-positioned to take advantage of the ±200,000 SF of industrial across the street.





## The Shops at Escaya

**BUILDING PLANS** 







\*Disclaimer on pg. 8

## Area Competition Map



### **Grocery Competition Map**



The attached information has been obtained by Flocke & Avoyer Commercial Real Estate from sources deemed reliable, but is not warranted or guaranteed. All such information is subject to any changes, additions or deletions as the Property Owner or any governmental agency may direct. Any prospective Tenant or Buyer should independently verify all information contained herein.

#### \*Disclaimer

\*All information regarding this property is deemed to be reliable, however, no representation, guarantee or warranty is made to the accuracy thereof and is submitted subject to errors, omissions, change of price or withdrawal without notice.

\*Figures and statements appearing on this form represent our best kno