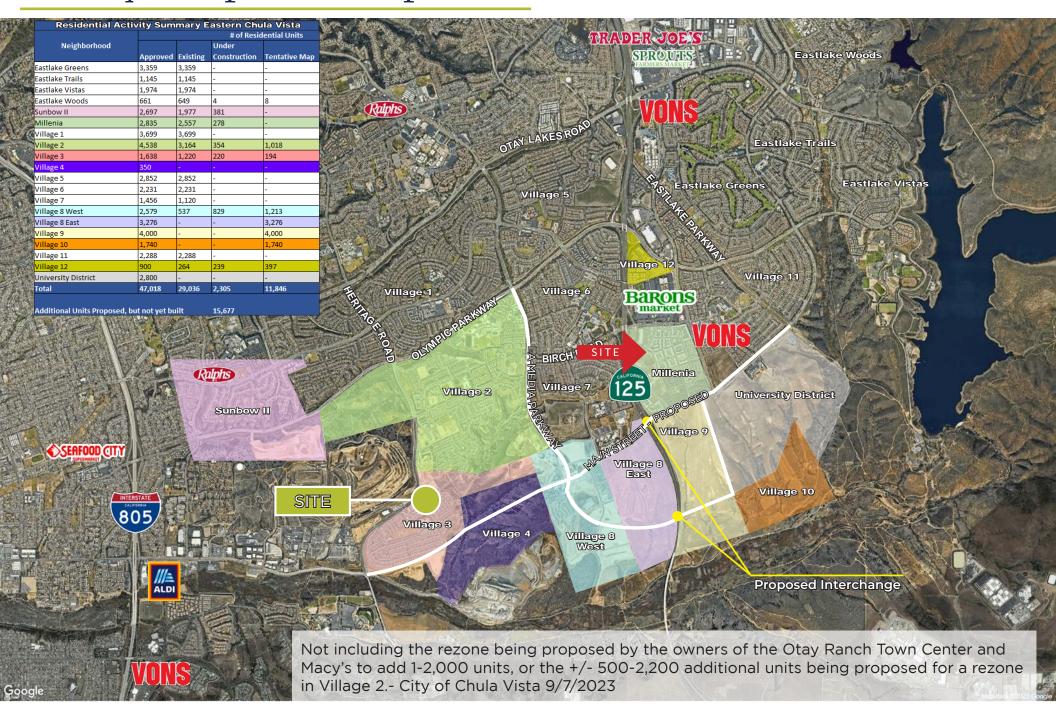

Escaya is nearing completion of construction and is proposed to include a total of ±1,638 residential units and is estimated for full build-out in approximately end of 2024.