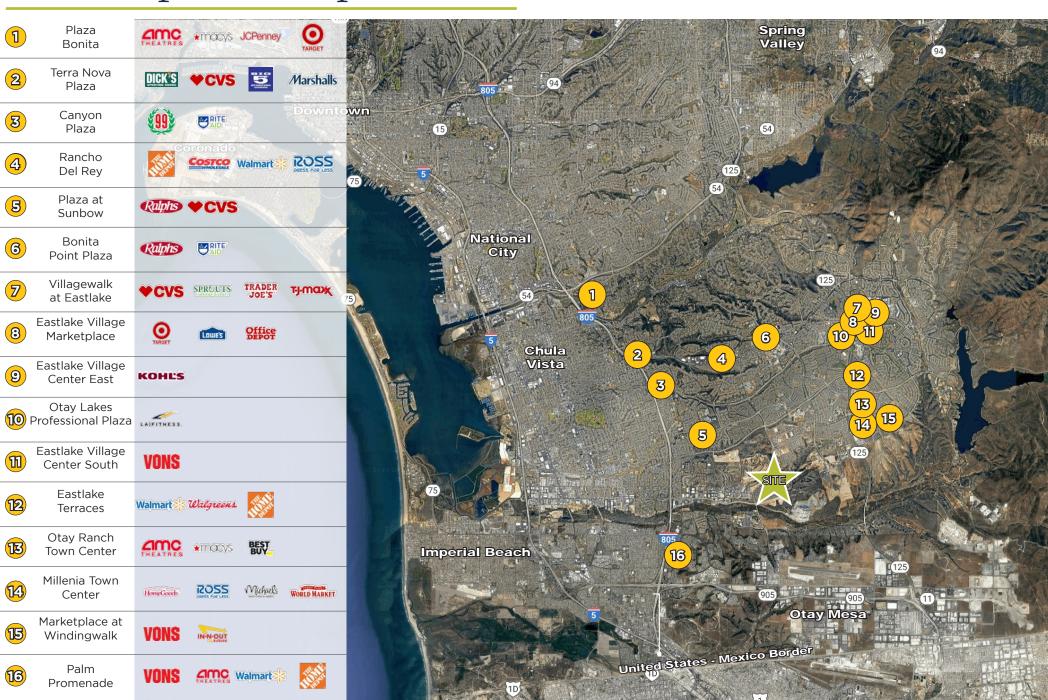

t along Main Street, and nearby to a park, swim club, and the brand new Fahari L. Jeffers Elementary School.

Escaya is nearing completion of construction and is proposed to include a total of ±1,638 residential units and is estimated for full build-out in approximately end of 2024.



# Traffic Counts Cars Per Day

Heritage Road (at build-out) ±40,000



#### Population

3 Miles

5 Miles

119,933

325,707

# Daytime Population 3 Miles 5 Miles

53,140

185,942



#### Average HHI\*

3 Miles

**5** Miles

\$108,8505

\$97,160



# The Shops at Escaya

is located in the Village Core area of Escaya and is well-positioned to take advantage of the ±200,000 SF of industrial across the street.





## The Shops at Escaya

**BUILDING PLANS** 







\*Disclaimer on pg. 8

## Area Competition Map



### **Grocery Competition Map**



The attached information has been obtained by Flocke & Avoyer Commercial Real Estate from sources deemed reliable, but is not warranted or guaranteed. All such information is subject to any changes, additions or deletions as the Property Owner or any governmental agency may direct. Any prospective Tenant or Buyer should independently verify all information contained herein.

#### \*Disclaimer

\*All information regarding this property is deemed to be reliable, however, no representation, guarantee or warranty is made to the accuracy thereof and is submitted subject to errors, omissions, change of price or withdrawal without notice.

\*Figures and statements appearing on this form represent our best knowledge and belief based on information gathered rega