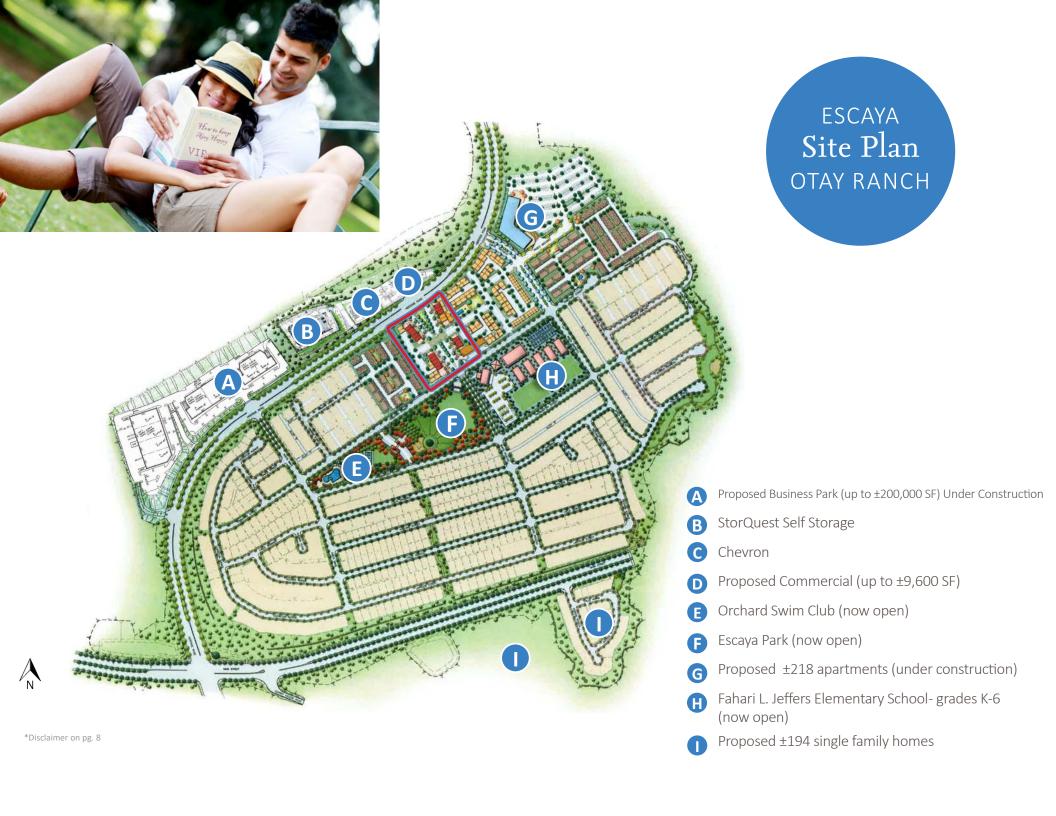

#### The Shops at Escaya

is a mixed-use project located in Village 3 ("Escaya") of the award-winning Otay Ranch master plan consisting of  $\pm 20,000$  SF of retail space, a  $\pm 10,200$  SF community purpose building and offers sweeping views of the Otay River Valley

±40,000 CARS PER DAY-AT BUILD OUT

The Shops at Escaya are located close to SeaWorld's Sesame Place, North Island Amphitheatre, Chula Vista Auto Mall and other daytime employment along Main Street, and nearby to a park, swim club, and the brand new Fahari L. Jeffers Elementary School.

Escaya is nearing completion of construction and is proposed to include a total of ±1,638 residential units and is estimated for full build-out in approximately end of 2024.

# The Shops at Escaya

is located in the Village Core area of Escaya and is well-positioned to take advantage of the ±200,000 SF of industrial across the street.