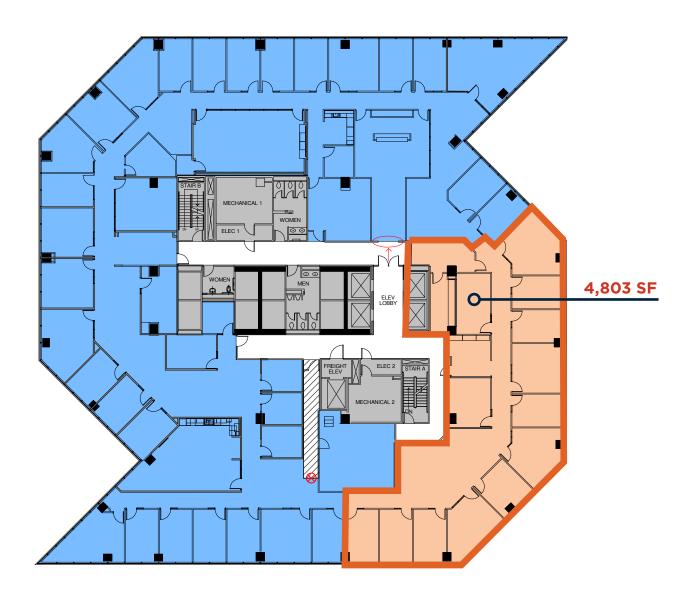

ble Immediate
Furniture Included
Parking 4 / 1000

### **Key Highlights**

- · Class A building with strong ownership and sublandlord
- Walkable amenities
- On-site security and property management
- Renovated lobby with tenant lounge and conference facility
- Easy access to Tanglewood, Memorial, Galleria and Uptown Park

#### For more information, please contact:

**Jim Bell** T: +1 713 237 5501 jbell@savills.us Drew Morris

T: +1 713 237 5506 dmorris@savills.us









# For more information, please contact:

Jim Bell

**Drew Morris** T: +1 713 237 5506 dmorris@savills.us

T: +1 713 237 5501 jbell@savills.us











# For more information, please contact:

**Jim Bell** T: +1 713 237 5501 jbell@savills.us Drew Morris

T: +1 713 237 5506 dmorris@savills.us



# Floor Plan - 4th Floor



# For more information, please contact:

Jim Bell T: +1 713 237 5501 jbell@savills.us **Drew Morris** 

T: +1 713 237 5506 dmorris@savills.us

SAVILLS

609 Main Street, 28th Floor, Houston, Texas 77002

All information furnished regarding property for sale, rental or financing is from sources deemed reliable. No presentation is made as to the accuracy thereof and it is submitted to errors, omissions, change of price, rental or other conditions, prior sale, lease or financing, or withdrawal without notice.