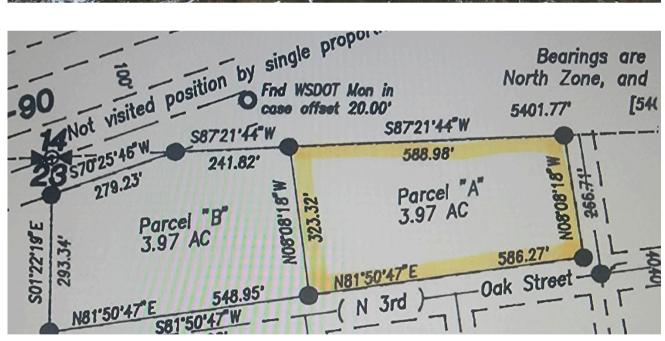

## 403 N D St, Sprague WA 99032

Strategically located between Spokane/Seattle/Tri-Cities and Elesenburg WA. Right off of I90. Parcel B, shown above can also be purchased. Liquidation of Woolworths Inc. is also in process, please contact Devin Nagel at 509-990-4365, or devinnagel@hotmail.com, for more information. Page 3 of 3