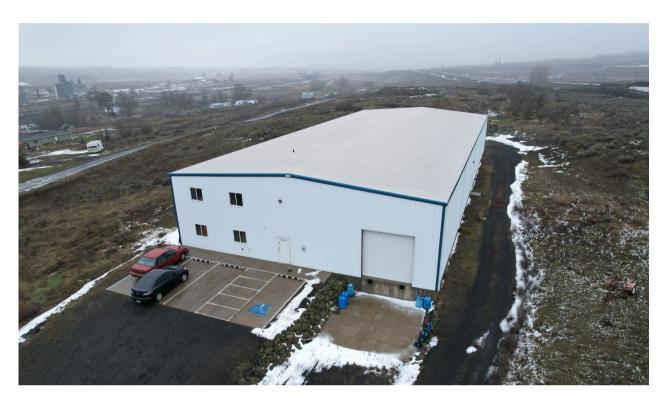

## 403 N D St, Sprague WA 99032 Warehouse Space For Sale: \$1,499,000 Zoned Light Industrial

11,400 sq/ft with a small office space as well as room above office for additional options. Page 1 of 3

**Devin Nagel** 

## 403 N D St, Sprague WA 99032

12' Overhead doors on the East and West side of the building, with Loading Dock. Page 2 of 3

Devin Nagel
Commercial Broker
WA / ID