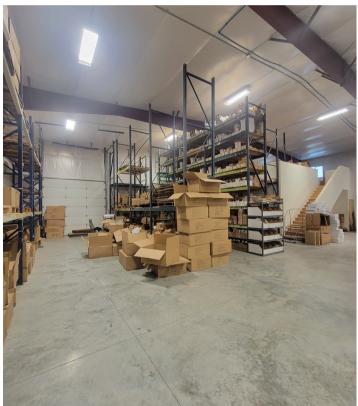

## 403 N D St, Sprague WA 99032 Warehouse Space For Sale: \$1,499,000 Zoned Light Industrial

11,400 sq/ft with a small office space as well as room above office for additional options. Page 1 of 3

**Devin Nagel** 