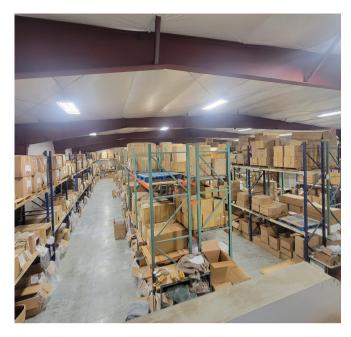

## 403 N D St, Sprague WA 99032 Warehouse Space For Sale: \$1,499,000 Zoned Light Industrial

11,400 sq/ft with a small office space as well as room above office for additional options. Page 1 of 3

**Devin Nagel** 