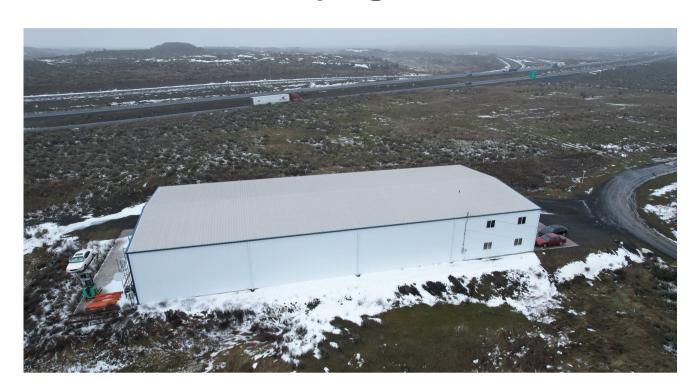

## 403 N D St, Sprague WA 99032

Strategically located between Spokane/Seattle/Tri-Cities and Elesenburg WA. Right off of I90. Parcel B, shown above can also be purchased. Liquidation of Woolworths Inc. is also in process, please contact Devin Nagel at 509-990-4365, or devinnagel@hotmail.com, for more information. Page 3 of 3